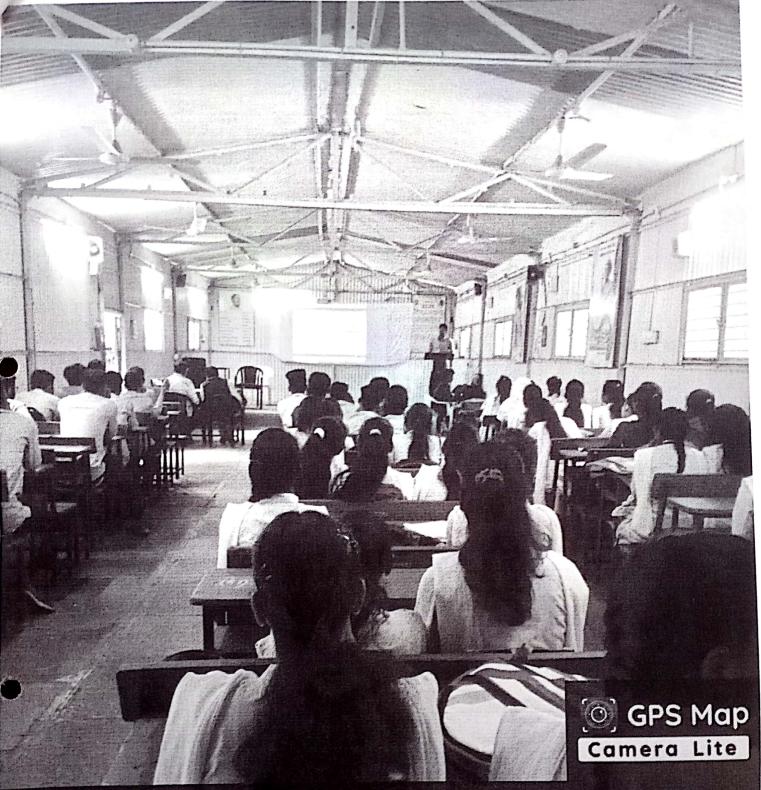

## Student induction programme

Student induction programme was organised on 24/08/2022 in online/offline mode for B.Sc. B.A. ,B.Com. I<sup>st</sup> year student to provide complete information about college i.e. physical facilities, various committees, teaching, learning and evaluation process, syllabus, examination, scholarship etc.

In this programme informative guidance was provided to all first year students by concerned committee heads and coordinators. Information on

teaching, learning and evaluation process and syllabus was provided by HOD of all departments.