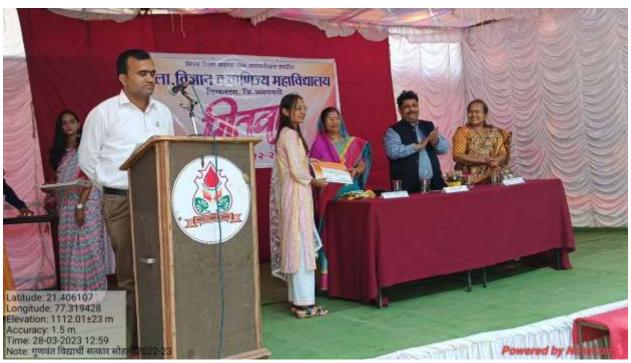

## Student induction programme

Student induction programme was organised on 24/08/2022 in online/offline mode for B.Sc. B.A. ,B.Com. I<sup>st</sup> year student to provide complete information about college i.e. physical facilities, various committees, teaching, learning and evaluation process, syllabus, examination, scholarship etc.

In this programme informative guidance was provided to all first year students by concerned committee heads and coordinators. Information on

teaching, learning and evaluation process and syllabus was provided by HOD of all departments.