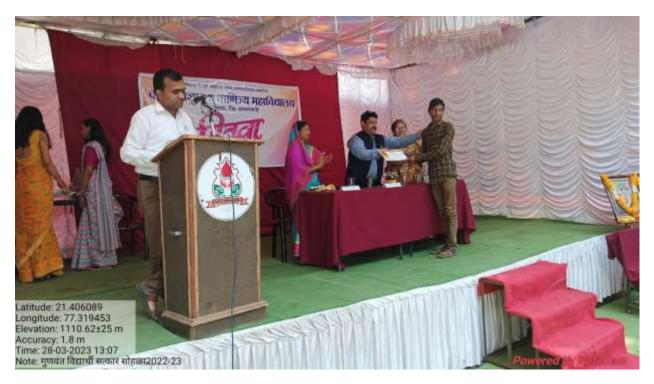

## Student induction programme

Student induction programme was organised on 24/08/2022 in online/offline mode for B.Sc. B.A. ,B.Com. I<sup>st</sup> year student to provide complete information about college i.e. physical facilities, various committees, teaching, learning and evaluation process, syllabus, examination, scholarship etc.

In this programme informative guidance was provided to all first year students by concerned committee heads and coordinators. Information on

teaching, learning and evaluation process and syllabus was provided by HOD of all departments.