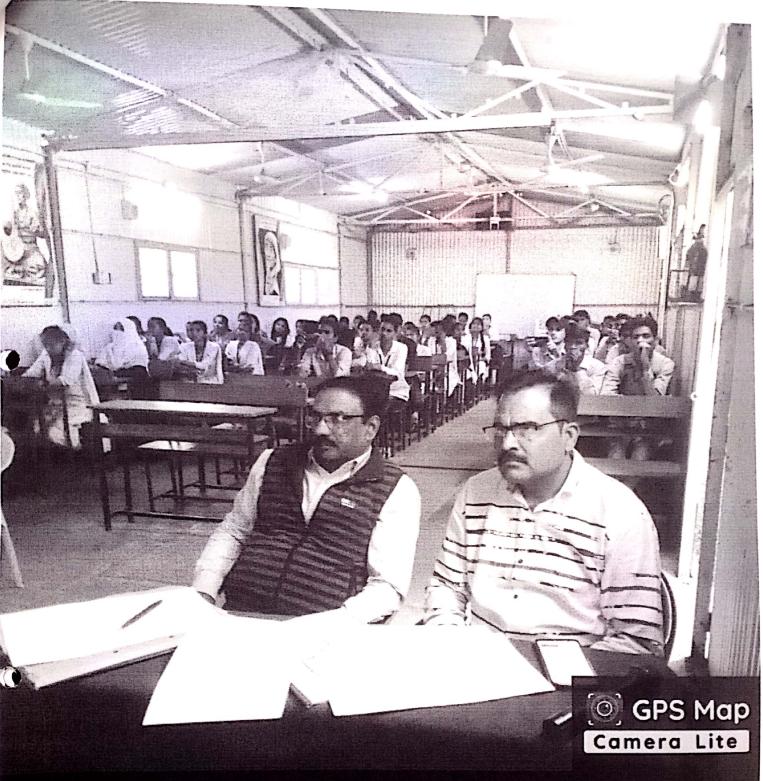

## Student induction programme

Student induction programme was organised on 24/08/2022 in online/offline mode for B.Sc. B.A. ,B.Com. I<sup>st</sup> year student to provide complete information about college i.e. physical facilities, various committees, teaching, learning and evaluation process, syllabus, examination, scholarship etc.

In this programme informative guidance was provided to all first year students by concerned committee heads and coordinators. Information on

teaching, learning and evaluation process and syllabus was provided by HOD of all departments.