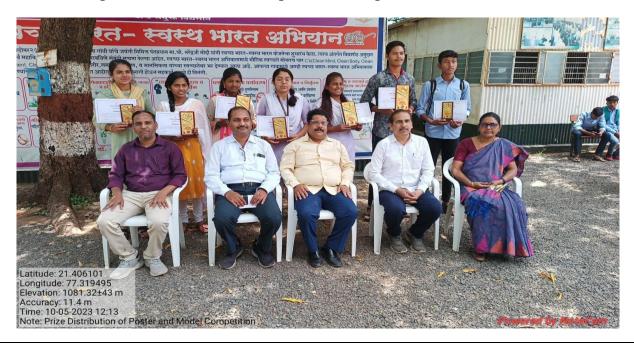

2-23)

#### Poster Competition:-

First Prize- Miss. Sakshi Raju Jog

Second Prize- Miss. Kajal Narayan Patil

Third Prize- Miss. Savita Panduji Khadake

#### **Model Competition:-**

First Prize- Sayyad Musddiq & Miss. Triveni Ramdas Girhe

Second Prize- Miss. Radhika Onkar Sharma

Third Prize- Akshay Bhaiyalal Kasdekar & Miss. Pranali Sanjay Kurhekar

Convener

Resaearch Club

Principal

PRINCIPAL

Art, Science & Commerce Colleg., Chikhaldere

#### Poster Competition, 21/04/ 2023



#### **Evaluation by the Judges**



#### Poster Competition, 21/04/2023

#### **Participants with Their Posters**



#### **Participants with Their Posters**



#### Poster Competition Prize Distribution, 10/05/2023

#### Poster Competition Winners with Principal Dr.R.S. Jaipurkar and Research Club Members



#### **Poster Competition- First Prize**



#### Poster Competition Prize Distribution, 10/05/2023

#### **Poster Competition- Second Prize**



#### **Poster Competition- Third Prize**



#### Poster Competition Prize Distribution Ceremony, 10/05/2023

# Latitude: 21.406164 Longitude: 77.31947 Elevation: 1038.2224202 m Accuracy: 48.0 m Time: 10-05-2023 12-04 Note: Prize Distribution of Pos. Sing Model Competition: Phylograph System (System Control of Pos. Sing Model Competition) Phylograph System (System Control of Pos. Sing Model Competition) Phylograph System (System Control of Pos. Sing Model Competition)

Paper News, Daily Hindusthan- 12/05/ 2023

#### सिपना महाविद्यालयात मॉडेल व पोस्टर स्पर्धेचे आयोजन



चिखलदरा दि. ११ : सिपना शिक्षण प्रसारक मंडळ, अमरावती द्वारा संचालित चिखलदरा येथ