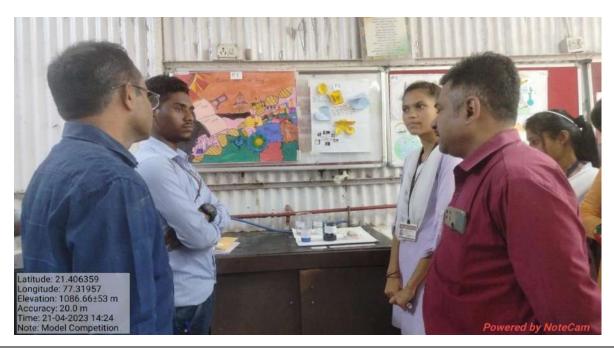

Research Club organized a meeting cum workshop on Avishkar. Dr.N.J. Suryawanshi, Convener, Research Club addressed the participants on Avishkar. He explained the following points.

- Concept and theme of Avishkar
- Disciplene and class levels for participation in Avishkar
- Eligibility rules for student participants in Avishkar etc.

In this workshop, students were motivated and encouraged to participate in Avishkar. The research club committee members were present for this meeting cum workshop. Dr.P.M. Kute compeered and Dr.N.Y. Bhoge proposed vote of thanks.