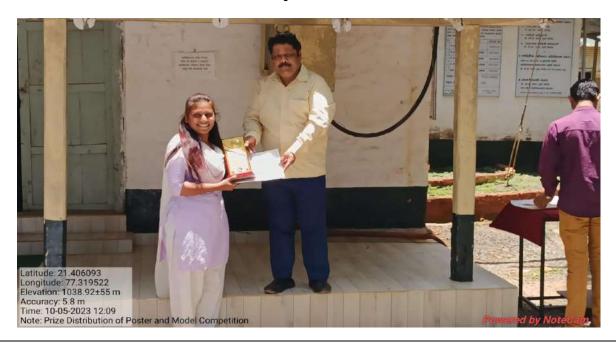

#### Arts, Science & Commerce College, Chikhaldara Research Club Report of Meeting Cum Workshop on Avishkar Date: 28 / 11/2022

Session: 2022-23

Name of Committee: Research Club

Year: 2022-23

Title of programme conducted

: Meeting Cum Workshop on Avishkar

Date of programme

: November 28, 2022

Objectives of programme

: To explain the Research Convention (Avishkar) and to

motivate them to participate in it.

Number of beneficiaries

: 69

Brief summary of the programme

With the view of promoting research among the students, the then Hon'ble Governor of Maharashtra and the Chancellor of the Universities in the State of Maharashtra initiated Aavishkar: Maharashtra State Inter-University Research Convention in the academic year 2006-07. Since then, the convention has engaged thousands of research minds to unveil many unexplored areas of knowledge. The convention has helped in connecting likeminded researchers, created a spirit of exploring new ideas and brought solutions to many problems. Avishkar is the State Level Inter-university Research Competition. An objective of this competition is to inculcate the research culture among the students and encourage them further to convert their ideas into physical reality.