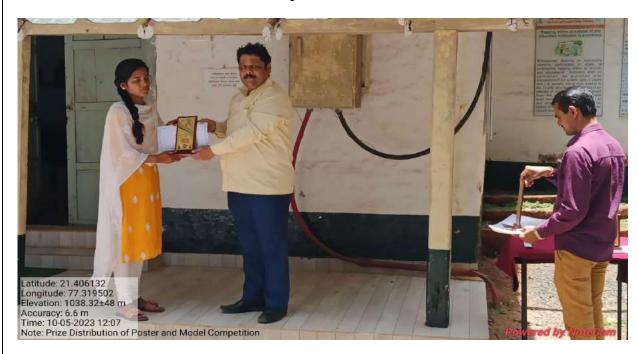

Research Club organized a meeting cum workshop on Avishkar. Dr.N.J. Suryawanshi, Convener, Research Club addressed the participants on Avishkar. He explained the following points.

- Concept and theme of Avishkar
- Disciplene and class levels for participation in Avishkar
- Eligibility rules for student participants in Avishkar etc.

In this workshop, students were motivated and encouraged to participate in Avishkar. The research club committee members were present for this meeting cum workshop. Dr.P.M. Kute compeered and Dr.N.Y. Bhoge proposed vote of thanks.