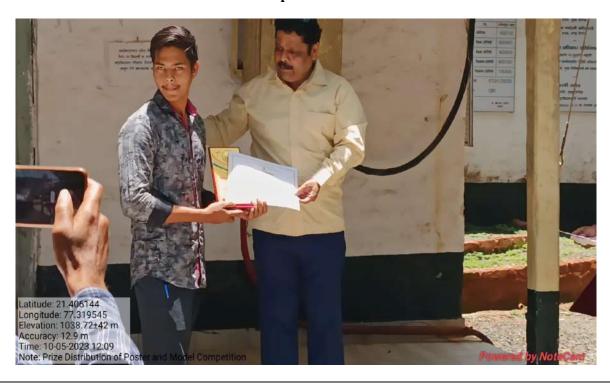

#### Arts, Science & Commerce College, Chikhaldara Research Club Report of Meeting Cum Workshop on Avishkar Date: 28 / 11/2022

Session: 2022-23

Name of Committee: Research Club

Year: 2022-23

Title of programme conducted

: Meeting Cum Workshop on Avishkar

Date of programme

: November 28, 2022

Objectives of programme

: To explain the Research Convention (Avishkar) and to

motivate them to participate in it.

Number of beneficiaries

: 69

Brief summary of the programme

With the view of promoting research among the students, the then Hon'ble Governor of Maharashtra and the Chancellor of the Universities in the State of Maharashtra initiated Aavishkar: Maharashtra State Inter-University Research Convention in the academic year 2006-07. Since then, the convention has engaged thousands of research minds to unveil many unexplored areas of knowledge. The convention has helped in connecting likeminded researchers, created a spirit of exploring new ideas and brought solutions to many problems. Avishkar is the State Level Inter-university Research Competition. An objective of this competition is to inculcate the research culture among the students and encourage them further to convert their ideas into physical reality.