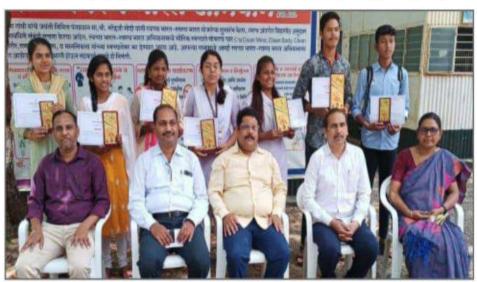

#### Arts, Science & Commerce College, Chikhaldara Research Club Report of Meeting Cum Workshop on Avishkar Date: 28 / 11/2022

Session: 2022-23

Name of Committee: Research Club

Year: 2022-23

Title of programme conducted

: Meeting Cum Workshop on Avishkar

Date of programme

: November 28, 2022

Objectives of programme

: To explain the Research Convention (Avishkar) and to

motivate them to participate in it.

Number of beneficiaries

: 69

Brief summary of the programme

With the view of promoting research among the students, the then Hon'ble Governor of Maharashtra and the Chancellor of the Universities in the State of Maharashtra initiated Aavishkar: Maharashtra State Inter-University Research Convention in the academic year 2006-07. Since then, the convention has engaged thousands of research minds to unveil many unexplored areas of knowledge. The convention has helped in connecting likeminded researchers, created a spirit of exploring new ideas and brought solutions to many problems. Avishkar is the State Level Inter-university Research Competition. An objective of this competition is to inculcate the research culture among the students and encourage them further to convert their ideas into physical reality.

Research Club organized a meeting cum workshop on Avishkar. Dr.N.J. Suryawanshi, Convener, Research Club addressed the participants on Avishkar. He explained the following points.

- Concept and theme of Avishkar
- Disciplene and class levels for participation in Avishkar
- Eligibility rules for student participants in Avishkar etc.

In this workshop, students were motivated and encouraged to participate in Avishkar. The research club committee members were present for this meeting cum workshop. Dr.P.M. Kute compeered and Dr.N.Y. Bhoge proposed vote of thanks.