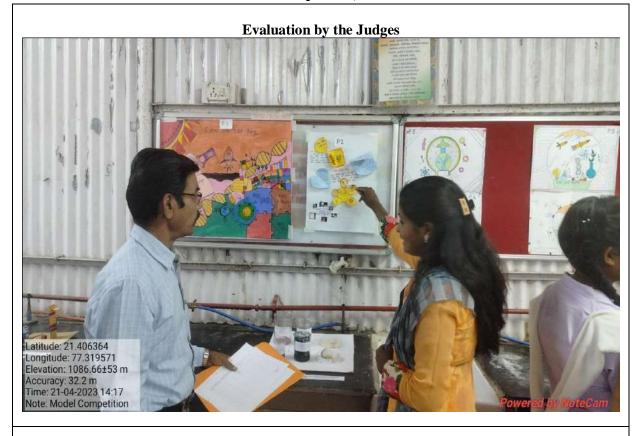

| ish him/her success in future.                                       |

Dr. R.S. Jaipurkar Principal Dr.N.J. Suryawanshi Convener, Research Club

### - Notice Board Copy -

# Sipa Shikshan Prasarak Mandal, Amravati Arts, Science & Commerce College, Chikhaldara Research Club Result Poster & Model Competition (2022-23)

### Poster Competition:-

First Prize- Miss. Sakshi Raju Jog

Second Prize- Miss. Kajal Narayan Patil

Third Prize- Miss. Savita Panduji Khadake

### **Model Competition:-**

First Prize- Sayyad Musddiq & Miss. Triveni Ramdas Girhe

Second Prize- Miss. Radhika Onkar Sharma

Third Prize- Akshay Bhaiyalal Kasdekar & Miss. Pranali Sanjay Kurhekar

Convener

Resaearch Club

Principal

PRINCIPAL Art, Science & Commerce

Colleg., Chikhaldara

### Poster Competition, 21/04/ 2023



### **Evaluation by the Judges**



### Poster Competition, 21/04/2023

### **Participants with Their Posters**



### **Participants with Their Posters**



### Poster Competition Prize Distribution, 10/05/2023

### Poster Competition Winners with Principal Dr.R.S. Jaipurkar and Research Club Members



### **Poster Competition- First Prize**



### Poster Competition Prize Distribution, 10/05/2023

### **Poster Competition- Second Prize**



### **Poster Competition- Third Prize**



### Poster Competition Prize Distribution Ceremony, 10/05/2023

# Latitude: 21.406164 Longitude: 77.31947 Flevation: 1038 222-202 m Accuracy: 48.0 m Time: 10-95-2023 12-04 Note: Prize Distribution of Pc. series Model demonstrates.

Paper News, Daily Hindusthan- 12/05/ 2023

### सिपना महाविद्यालयात मॉडेल व