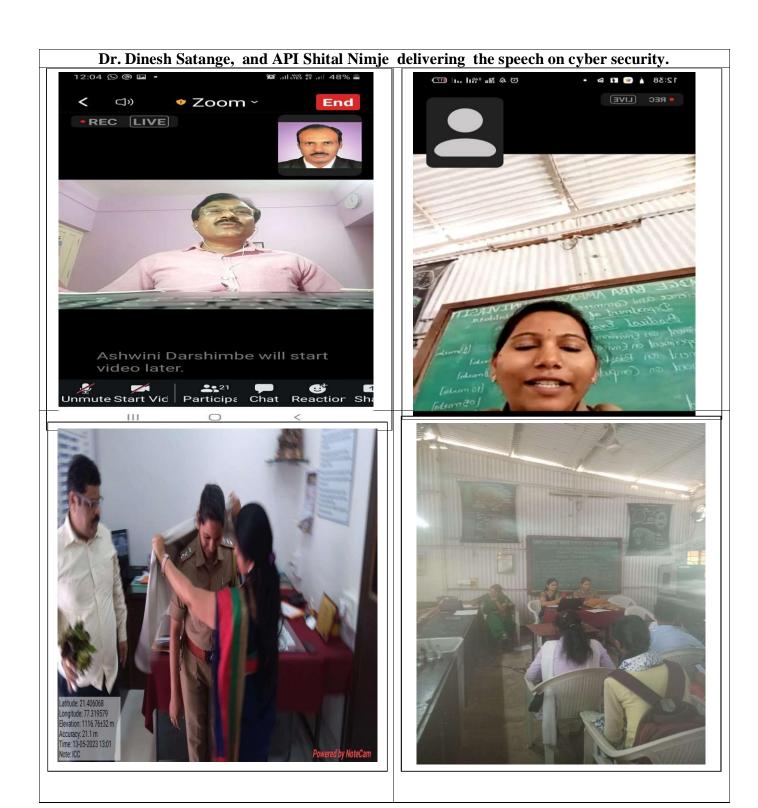

esent for the Guest lect on Cyber Security and one Day Work Shap. on 13.5.23 in college campus.

## Str Name

sign

Pojyonka Pupushattom Roundalkae

2) Sanjay Dilip Zadkhande

3) Shyam S. Bhilavelace

4) Shaemila c Darsimbel

S) mamila R. Kaslekar

) DiPali R. Cheetue

7) ku, supriya s. Athote

8) Nisha Babalal Dhunde

3) Usual Anand Patorcas

10) Nile8h P. Kosdelcor

11) Sachin T. Bhusum

12) Roshani Odaleam 12ale

13 Projovnka joy

BUPTION

586C

Sugar Borsinde

mamig

Oikoli

supthous

Maria

Thrown

10 bokow

- Lachoni -

RL.

## Stu. Name

14) thushi. S. Malviya

15) Afshan Shaikh Misar

16) Annie Philip Mohod

17) Ujural Patarpar

18) Secta Pathary

19) Tanzeela Firdous

2°) Bhavesh Wajge

21) Johnay J. Felekur

22) ku · Annie Method

23) Shircharan Belagre

24) Ku. Pranali Akhande