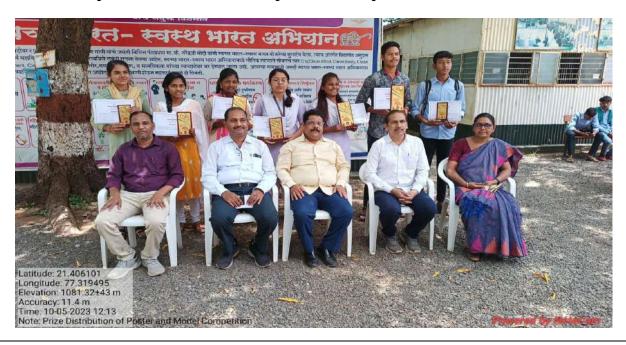

#### Arts, Science & Commerce College, Chikhaldara Research Club Report of Meeting Cum Workshop on Avishkar Date: 28 / 11/2022

Session: 2022-23

Name of Committee: Research Club

Year: 2022-23

Title of programme conducted

: Meeting Cum Workshop on Avishkar

Date of programme

: November 28, 2022

Objectives of programme

: To explain the Research Convention (Avishkar) and to

motivate them to participate in it.

Number of beneficiaries

: 69

Brief summary of the programme

With the view of promoting research among the students, the then Hon'ble Governor of Maharashtra and the Chancellor of the Universities in the State of Maharashtra initiated Aavishkar: Maharashtra State Inter-University Research Convention in the academic year 2006-07. Since then, the convention has engaged thousands of research minds to unveil many unexplored areas of knowledge. The convention has helped in connecting likeminded researchers, created a spirit of exploring new ideas and brought solutions to many problems. Avishkar is the State Level Inter-university Research Competition. An objective of this competition is to inculcate the research culture among the students and encourage them further to convert their ideas into physical reality.