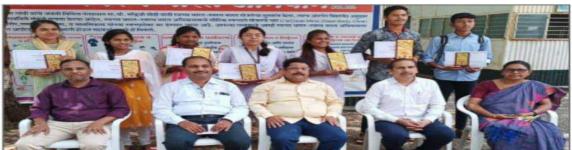

Research Club organized a meeting cum workshop on Avishkar. Dr.N.J. Suryawanshi, Convener, Research Club addressed the participants on Avishkar. He explained the following points.

- Concept and theme of Avishkar
- Disciplene and class levels for participation in Avishkar
- Eligibility rules for student participants in Avishkar etc.

In this workshop, students were motivated and encouraged to participate in Avishkar. The research club committee members were present for this meeting cum workshop. Dr.P.M. Kute compeered and Dr.N.Y. Bhoge proposed vote of thanks.