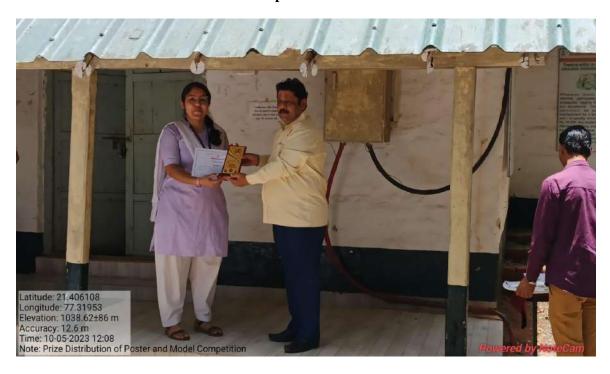

#### Arts, Science & Commerce College, Chikhaldara Research Club Report of Meeting Cum Workshop on Avishkar Date: 28 / 11/2022

Session: 2022-23

Name of Committee: Research Club

Year: 2022-23

Title of programme conducted

: Meeting Cum Workshop on Avishkar

Date of programme

: November 28, 2022

Objectives of programme

: To explain the Research Convention (Avishkar) and to

motivate them to participate in it.

Number of beneficiaries

: 69

Brief summary of the programme

With the view of promoting research among the students, the then Hon'ble Governor of Maharashtra and the Chancellor of the Universities in the State of Maharashtra initiated Aavishkar: Maharashtra State Inter-University Research Convention in the academic year 2006-07. Since then, the convention has engaged thousands of research minds to unveil many unexplored areas of knowledge. The convention has helped in connecting likeminded researchers, created a spirit of exploring new ideas and brought solutions to many problems. Avishkar is the State Level Inter-university Research Competition. An objective of this competition is to inculcate the research culture among the students and encourage them further to convert their ideas into physical reality.