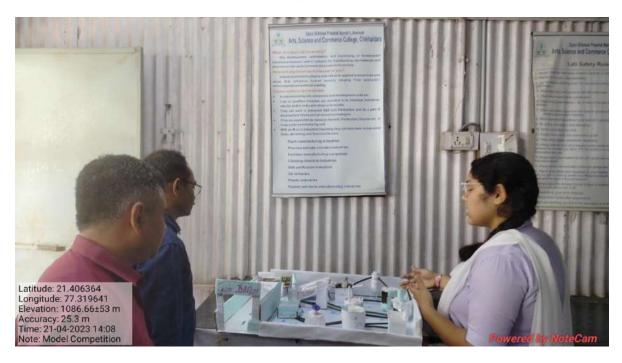

### Guest Lecture Series 2<sup>th</sup>& 3<sup>rd</sup> December, 2022

Principal, Dr. R.S. Jaipurkar, addressing the students in innaguration session (02/12/2022)

Dr. N.J. Suryawanshi, Convener, Research Club, introducing the guests(02/12/2022)

#### Dr. Swati Sherekar, sharing her views on 'Innovation and Startup' (02/12/2022)

Dr. S.P. Chavan, explaining 'Research Methods & Techniques' (03/12/2022)