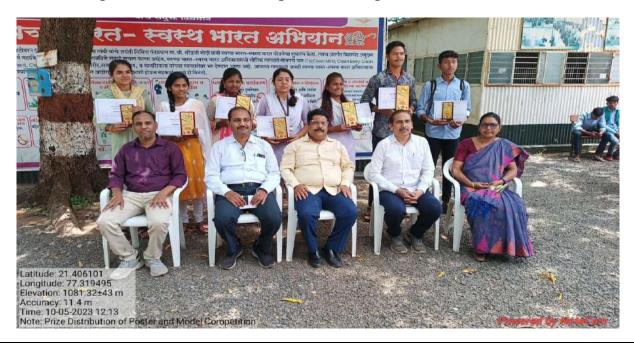

tion (2022-23)

### Poster Competition:-

First Prize- Miss. Sakshi Raju Jog

Second Prize- Miss. Kajal Narayan Patil

Third Prize- Miss. Savita Panduji Khadake

### **Model Competition:-**

First Prize- Sayyad Musddiq & Miss. Triveni Ramdas Girhe

Second Prize- Miss. Radhika Onkar Sharma

Third Prize- Akshay Bhaiyalal Kasdekar & Miss. Pranali Sanjay Kurhekar

Convener

Resaearch Club

Principal

PRINCIPAL Art, Science & Commerce

Colleg., Chikhaldara

### Poster Competition, 21/04/ 2023



### **Evaluation by the Judges**



### Poster Competition, 21/04/2023

### **Participants with Their Posters**



### **Participants with Their Posters**



### Poster Competition Prize Distribution, 10/05/2023

### Poster Competition Winners with Principal Dr.R.S. Jaipurkar and Research Club Members



### **Poster Competition- First Prize**



### Poster Competition Prize Distribution, 10/05/2023

### **Poster Competition- Second Prize**



### **Poster Competition- Third Prize**



### Poster Competition Prize Distribution Ceremony, 10/05/2023

# Latitude: 21.406164 Longitude: 77.31947 Flevation: 1038 222-202 m Accuracy: 48.0 m Time: 10-95-2023 12-04 Note: Prize Distribution of Pc. series Model demonstrates.

Paper News, Daily Hindusthan- 12/05/ 2023

### सिपना महाविद्यालयात मॉडेल व पोस्टर स्पर्धेचे आयोजन



चिखलदरा दि. ११ : सिपना शिक्षण प्रसारक मंडळ, अमरावती द्वारा संचालित चिखलदरा येथील कला, विज्ञान व वाणिज्य महाविद्यालयात मुकतेच विद्यार्थ्यांकरिता मॉडल व पोस्टर स्पर्धेचे आयोजन करण्यात आले होते. विद्यार्थ्यांमधील संशोधन वृत्ती जोपासली जावी, त्यांच्या नवकल्पनांना वाव मिळावा हे या स्प