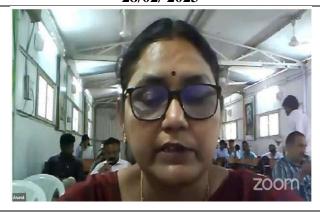

#### Lecture 1:

For the first lecture, the guest speaker was Prof. Dr. Swati Sherekar. She is Director, Innovation, Incubation and Linkage Cell, Sant Gadge Baba Amravati University, Amravati. The topic of the lecture was 'Innovation and Startup'. The guest gave an effective presentation on the topic. She covered the following points.