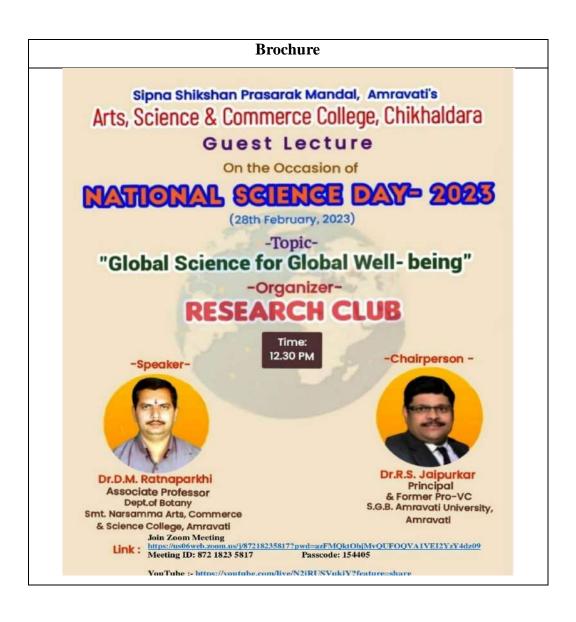

### Guest Lecture Series 2<sup>th</sup>& 3<sup>rd</sup> December, 2022

Principal, Dr. R.S. Jaipurkar, addressing the students in innaguration session (02/12/2022)

Dr. N.J. Suryawanshi, Convener, Research Club, introducing the guests(02/12/2022)

#### Dr. Swati Sherekar, sharing her views on 'Innovation and Startup' (02/12/2022)

Dr. S.P. Chavan, explaining 'Research Methods & Techniques' (03/12/2022)