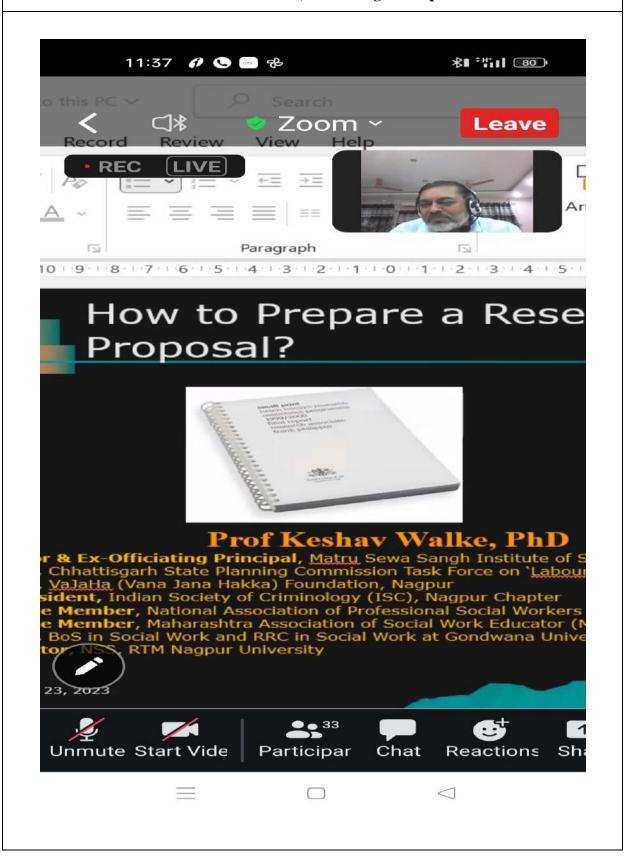

#### Lecture 1:

For the first lecture, the guest speaker was Prof. Dr. Swati Sherekar. She is Director, Innovation, Incubation and Linkage Cell, Sant Gadge Baba Amravati University, Amravati. The topic of the lecture was 'Innovation and Startup'. The guest gave an effective presentation on the topic. She covered the following points.

- What is innovation?
- Important aspects of Innovation and Incubation
- Innovative Design Thinking
- What is meant by Startup?
- Equation of startup
- Start-up India Action Plan

Total 104 students attended the guest lecture.