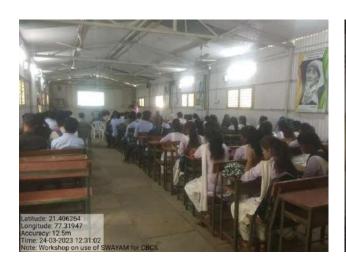

#### Lecture 1:

For the first lecture, the guest speaker was Prof. Dr. Swati Sherekar. She is Director, Innovation, Incubation and Linkage Cell, Sant Gadge Baba Amravati University, Amravati. The topic of the lecture was 'Innovation and Startup'. The guest gave an effective presentation on the topic. She covered the following points.

- What is innovation?
- Important aspects of Innovation and Incubation
- Innovative Design Thinking
- What is meant by Startup?
- Equation of startup
- Start-up India Action Plan

Total 104 students attended the guest lecture.

#### 2) Day 2 (3<sup>rd</sup> December, 2022) - Guest Lecture 2:

For the second lecture, the guest speaker was Prof. Dr. S.P. Chavan, Head, Department of Political Science, Arts, Science and Commerce College, Chikhaldara. The topic of the lecture was 'Research Methods and Techniques'. The speaker explained the topic in the simplified way and covered the following points.

- Introduction of Research
- Meaning and Definition of Research
- Characteristics of Research

- Objectives of the Research
- · Types of Research
- Research Methods- Historical Method, Descriptive/ Survey Method, Experimental, Scientific Method
- · Technique of the Research-Interview, Observation, Scheduled, Questionnaire
- · Analysis and Interpretation
- Research Process