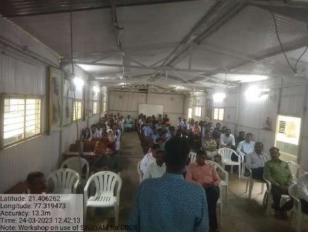

Research Club organized a meeting cum workshop on Avishkar. Dr.N.J. Suryawanshi, Convener, Research Club addressed the participants on Avishkar. He explained the following points.

- Concept and theme of Avishkar
- Disciplene and class levels for participation in Avishkar
- Eligibility rules for student participants in Avishkar etc.

In this workshop, students were motivated and encouraged to participate in Avishkar. The research club committee members were present for this meeting cum workshop. Dr.P.M. Kute compeered and Dr.N.Y. Bhoge proposed vote of thanks.