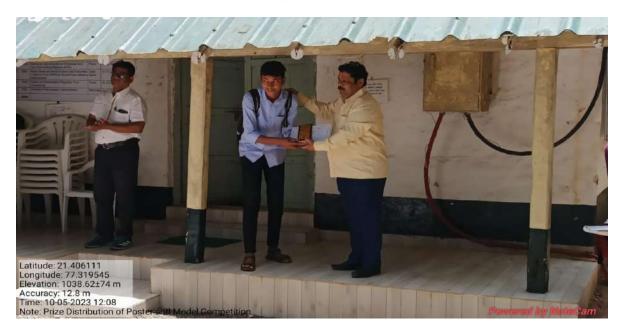

#### Arts, Science & Commerce College, Chikhaldara Research Club Report of Meeting Cum Workshop on Avishkar Date: 28 / 11/2022

Session: 2022-23

Name of Committee: Research Club

Year: 2022-23

Title of programme conducted

: Meeting Cum Workshop on Avishkar

Date of programme

: November 28, 2022

Objectives of programme

: To explain the Research Convention (Avishkar) and to

motivate them to participate in it.

Number of beneficiaries

: 69

Brief summary of the programme

With the view of promoting research among the students, the then Hon'ble Governor of Maharashtra and the Chancellor of the Universities in the State of Maharashtra initiated Aavishkar: Maharashtra State Inter-University Research Convention in the academic year 2006-07. Since then, the convention has engaged thousands of research minds to unveil many unexplored areas of knowledge. The convention has helped in connecting likeminded researchers, created a spirit of exploring new ideas and brought solutions to many problems. Avishkar is the State Level Inter-university Research Competition. An objective of this competition is to inculcate the research culture among the students and encourage them further to convert their ideas into physical reality.