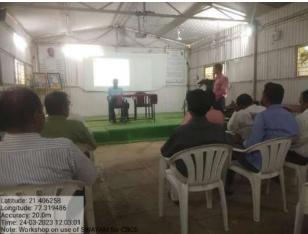

### Guest Lecture Series 2<sup>th</sup>& 3<sup>rd</sup> December, 2022

Principal, Dr. R.S. Jaipurkar, addressing the students in innaguration session (02/12/2022)

Dr. N.J. Suryawanshi, Convener, Research Club, introducing the guests(02/12/2022)

#### Dr. Swati Sherekar, sharing her views on 'Innovation and Startup' (02/12/2022)

Dr. S.P. Chavan, explaining 'Research Methods & Techniques' (03/12/2022)