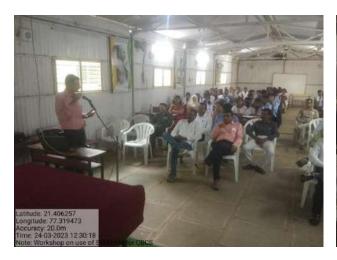

### Guest Lecture Series 2<sup>th</sup>& 3<sup>rd</sup> December, 2022

Principal, Dr. R.S. Jaipurkar, addressing the students in innaguration session (02/12/2022)

Dr. N.J. Suryawanshi, Convener, Research Club, introducing the guests(02/12/2022)

#### Dr. Swati Sherekar, sharing her views on 'Innovation and Startup' (02/12/2022)

Dr. S.P. Chavan, explaining 'Research Methods & Techniques' (03/12/2022)