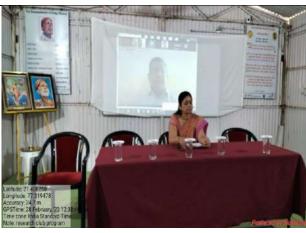

### Guest Lecture Series 2<sup>th</sup>& 3<sup>rd</sup> December, 2022

Principal, Dr. R.S. Jaipurkar, addressing the students in innaguration session (02/12/2022)

Dr. N.J. Suryawanshi, Convener, Research Club, introducing the guests(02/12/2022)

#### Dr. Swati Sherekar, sharing her views on 'Innovation and Startup' (02/12/2022)

Dr. S.P. Chavan, explaining 'Research Methods & Techniques' (03/12/2022)