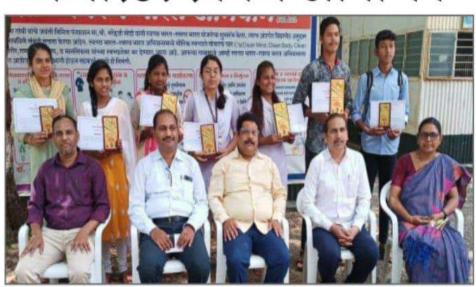

#### Arts, Science & Commerce College, Chikhaldara Research Club Report of Meeting Cum Workshop on Avishkar Date: 28 / 11/2022

Session: 2022-23

Name of Committee: Research Club

Year: 2022-23

Title of programme conducted

: Meeting Cum Workshop on Avishkar

Date of programme

: November 28, 2022

Objectives of programme

: To explain the Research Convention (Avishkar) and to

motivate them to participate in it.

Number of beneficiaries

: 69

Brief summary of the programme

With the view of promoting research among the students, the then Hon'ble Governor of Maharashtra and the Chancellor of the Universities in the State of Maharashtra initiated Aavishkar: Maharashtra State Inter-University Research Convention in the academic year 2006-07. Since then, the convention has engaged thousands of research minds to unveil many unexplored areas of knowledge. The convention has helped in connecting likeminded researchers, created a spirit of exploring new ideas and brought solutions to many problems. Avishkar is the State Level Inter-university Research Competition. An objective of this competition is to inculcate the research culture among the students and encourage them further to convert their ideas into physical reality.

Research Club organized a meeting cum workshop on Avishkar. Dr.N.J. Suryawanshi, Convener, Research Club addressed the participants on Avishkar. He explained the following points.

- Concept and theme of Avishkar
- Disciplene and class levels for participation in Avishkar
- Eligibility rules for student participants in Avishkar etc.

In this workshop, students were motivated and encouraged to participate in Avishkar. The research club committee members were present for this meeting cum workshop. Dr.P.M. Kute compeered and Dr.N.Y. Bhoge proposed vote of thanks.