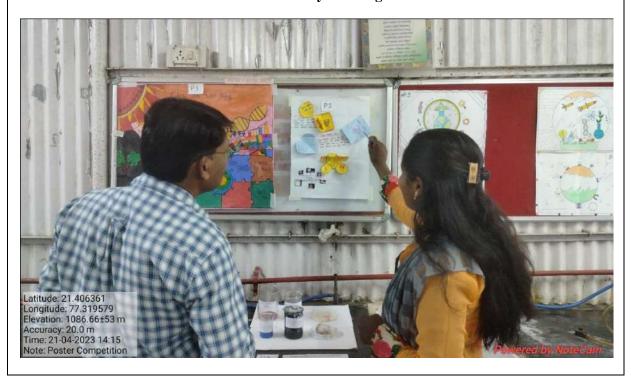

|

Dr. R.S. Jaipurkar Principal Dr.N.J. Suryawanshi Convener, Research Club

### - Notice Board Copy -

# Sipa Shikshan Prasarak Mandal, Amravati Arts, Science & Commerce College, Chikhaldara Research Club Result Poster & Model Competition (2022-23)

### Poster Competition:-

First Prize- Miss. Sakshi Raju Jog

Second Prize- Miss. Kajal Narayan Patil

Third Prize- Miss. Savita Panduji Khadake

### **Model Competition:-**

First Prize- Sayyad Musddiq & Miss. Triveni Ramdas Girhe

Second Prize- Miss. Radhika Onkar Sharma

Third Prize- Akshay Bhaiyalal Kasdekar & Miss. Pranali Sanjay Kurhekar

Convener

Resaearch Club

Principal

PRINCIPAL Art, Science & Commerce

Colleg., Chikhaldara

### Poster Competition, 21/04/ 2023



### **Evaluation by the Judges**



### Poster Competition, 21/04/2023

### **Participants with Their Posters**



### **Participants with Their Posters**



### Poster Competition Prize Distribution, 10/05/2023

### Poster Competition Winners with Principal Dr.R.S. Jaipurkar and Research Club Members



### **Poster Competition- First Prize**



### Poster Competition Prize Distribution, 10/05/2023

### **Poster Competition- Second Prize**



### **Poster Competition- Third Prize**



### Poster Competition Prize Distribution Ceremony, 10/05/2023

# Latitude: 21.406164 Longitude: 77.31947 Flevation: 1038 222-202 m Accuracy: 48.0 m Time: 10-95-2023 12-04 Note: Prize Distribution of Pc. series Model demonstrates.

Paper News, Daily Hindusthan- 12/05/ 2023

### सिपना महाविद्यालयात मॉडेल व पोस्टर स्पर्धेचे आयोजन



चिखलदरा दि