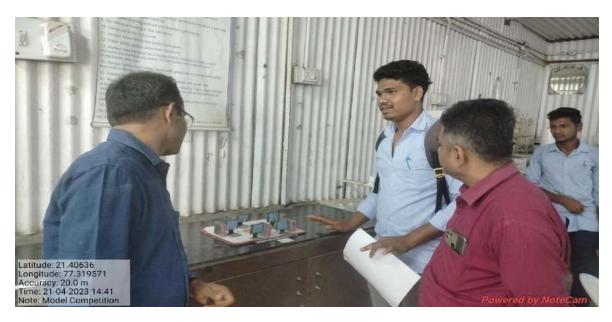

Research Club organized a meeting cum workshop on Avishkar. Dr.N.J. Suryawanshi, Convener, Research Club addressed the participants on Avishkar. He explained the following points.

- Concept and theme of Avishkar
- Disciplene and class levels for participation in Avishkar
- Eligibility rules for student participants in Avishkar etc.

In this workshop, students were motivated and encouraged to participate in Avishkar. The research club committee members were present for this meeting cum workshop. Dr.P.M. Kute compeered and Dr.N.Y. Bhoge proposed vote of thanks.