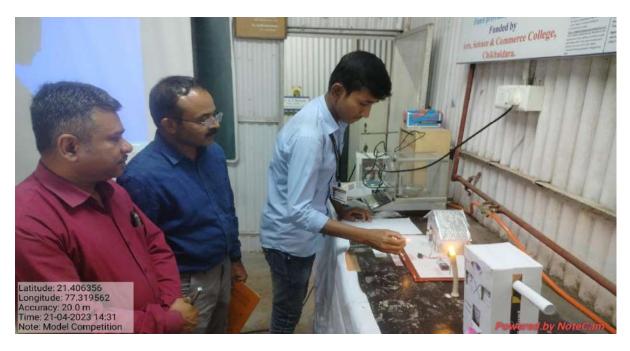

Research Club organized a meeting cum workshop on Avishkar. Dr.N.J. Suryawanshi, Convener, Research Club addressed the participants on Avishkar. He explained the following points.

- Concept and theme of Avishkar
- Disciplene and class levels for participation in Avishkar
- Eligibility rules for student participants in Avishkar etc.

In this workshop, students were motivated and encouraged to participate in Avishkar. The research club committee members were present for this meeting cum workshop. Dr.P.M. Kute compeered and Dr.N.Y. Bhoge proposed vote of thanks.