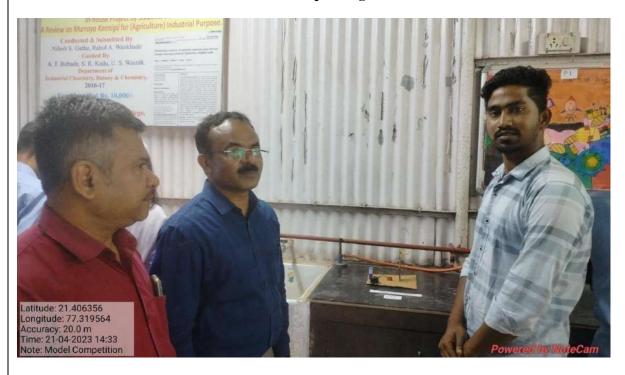

Research Club organized a meeting cum workshop on Avishkar. Dr.N.J. Suryawanshi, Convener, Research Club addressed the participants on Avishkar. He explained the following points.

- Concept and theme of Avishkar
- Disciplene and class levels for participation in Avishkar
- Eligibility rules for student participants in Avishkar etc.

In this workshop, students were motivated and encouraged to participate in Avishkar. The research club committee members were present for this meeting cum workshop. Dr.P.M. Kute compeered and Dr.N.Y. Bhoge proposed vote of thanks.