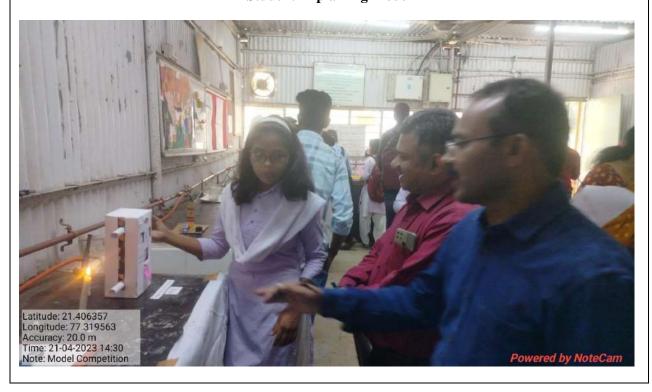

Research Club organized a meeting cum workshop on Avishkar. Dr.N.J. Suryawanshi, Convener, Research Club addressed the participants on Avishkar. He explained the following points.

- Concept and theme of Avishkar
- Disciplene and class levels for participation in Avishkar
- Eligibility rules for student participants in Avishkar etc.

In this workshop, students were motivated and encouraged to participate in Avishkar. The research club committee members were present for this meeting cum workshop. Dr.P.M. Kute compeered and Dr.N.Y. Bhoge proposed vote of thanks.