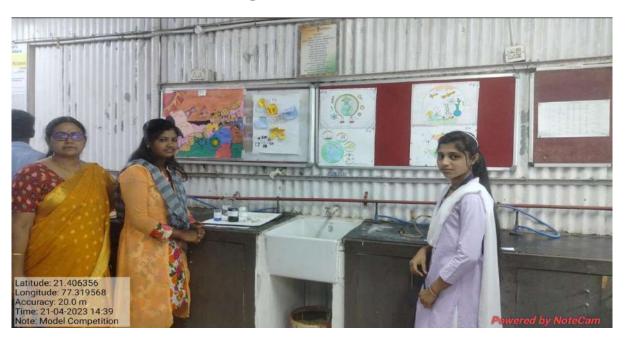

awanshi Convener, Research Club

### - Notice Board Copy -

# Sipa Shikshan Prasarak Mandal, Amravati Arts, Science & Commerce College, Chikhaldara Research Club Result Poster & Model Competition (2022-23)

### Poster Competition:-

First Prize- Miss. Sakshi Raju Jog

Second Prize- Miss. Kajal Narayan Patil

Third Prize- Miss. Savita Panduji Khadake

### **Model Competition:-**

First Prize- Sayyad Musddiq & Miss. Triveni Ramdas Girhe

Second Prize- Miss. Radhika Onkar Sharma

Third Prize- Akshay Bhaiyalal Kasdekar & Miss. Pranali Sanjay Kurhekar

Convener

Resaearch Club

Principal

PRINCIPAL Art, Science & Commerce

Colleg., Chikhaldara

### Poster Competition, 21/04/ 2023



### **Evaluation by the Judges**



### Poster Competition, 21/04/2023

### **Participants with Their Posters**



### **Participants with Their Posters**



### Poster Competition Prize Distribution, 10/05/2023

### Poster Competition Winners with Principal Dr.R.S. Jaipurkar and Research Club Members



### **Poster Competition- First Prize**



### Poster Competition Prize Distribution, 10/05/2023

### **Poster Competition- Second Prize**



### **Poster Competition- Third Prize**



### Poster Competition Prize Distribution Ceremony, 10/05/2023

# Latitude: 21.406164 Longitude: 77.31947 Flevation: 1038 222-202 m Accuracy: 48.0 m Time: 10-95-2023 12-04 Note: Prize Distribution of Pc. series Model demonstrates.

Paper News, Daily Hindusthan- 12/05/ 2023

### सिपना महाविद्यालयात मॉडेल व पोस्टर स्पर्धेचे आयोजन



चिखलदरा दि. ११ : सिपना शिक्षण प्रसारक मंडळ, अमरावती द्वारा संचालित चिखलदरा येथील कला, विज