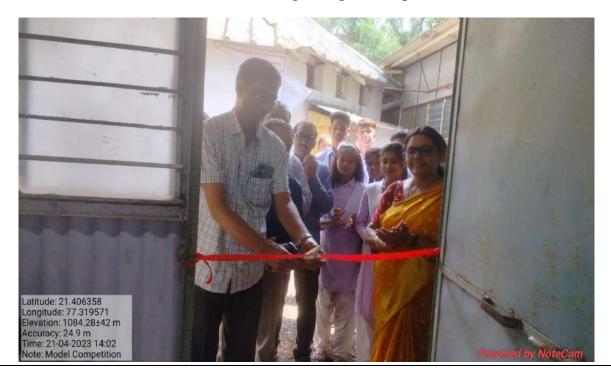

### Guest Lecture Series 2<sup>th</sup>& 3<sup>rd</sup> December, 2022

Principal, Dr. R.S. Jaipurkar, addressing the students in innaguration session (02/12/2022)

Dr. N.J. Suryawanshi, Convener, Research Club, introducing the guests(02/12/2022)