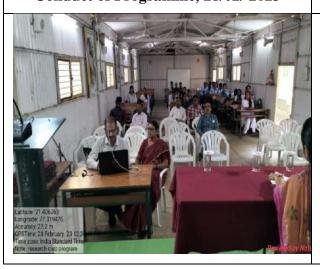

### Guest Lecture Series 2<sup>th</sup>& 3<sup>rd</sup> December, 2022

Principal, Dr. R.S. Jaipurkar, addressing the students in innaguration session (02/12/2022)

Dr. N.J. Suryawanshi, Convener, Research Club, introducing the guests(02/12/2022)