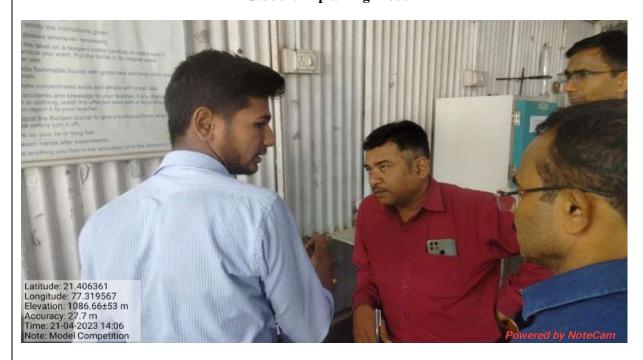

### Guest Lecture Series 2<sup>th</sup>& 3<sup>rd</sup> December, 2022

Principal, Dr. R.S. Jaipurkar, addressing the students in innaguration session (02/12/2022)

Dr. N.J. Suryawanshi, Convener, Research Club, introducing the guests(02/12/2022)