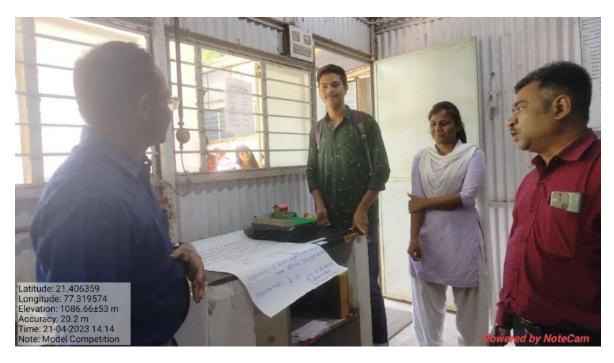

Research Club organized a meeting cum workshop on Avishkar. Dr.N.J. Suryawanshi, Convener, Research Club addressed the participants on Avishkar. He explained the following points.

- Concept and theme of Avishkar
- Disciplene and class levels for participation in Avishkar
- Eligibility rules for student participants in Avishkar etc.

In this workshop, students were motivated and encouraged to participate in Avishkar. The research club committee members were present for this meeting cum workshop. Dr.P.M. Kute compeered and Dr.N.Y. Bhoge proposed vote of thanks.