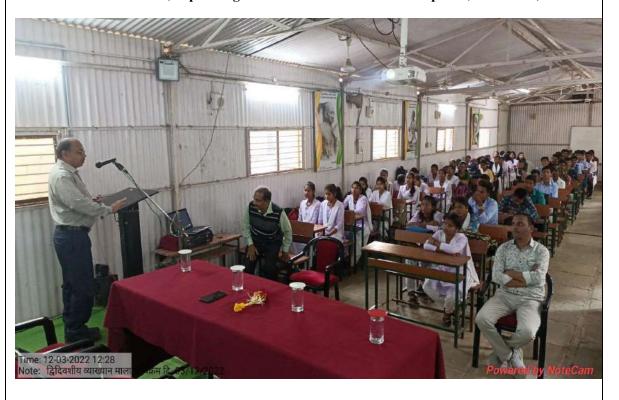

### Guest Lecture Series 2<sup>th</sup>& 3<sup>rd</sup> December, 2022

Principal, Dr. R.S. Jaipurkar, addressing the students in innaguration session (02/12/2022)

Dr. N.J. Suryawanshi, Convener, Research Club, introducing the guests(02/12/2022)

#### Dr. Swati Sherekar, sharing her views on 'Innovation and Startup' (02/12/2022)

Dr. S.P. Chavan, explaining 'Research Methods & Techniques' (03/12/2022)