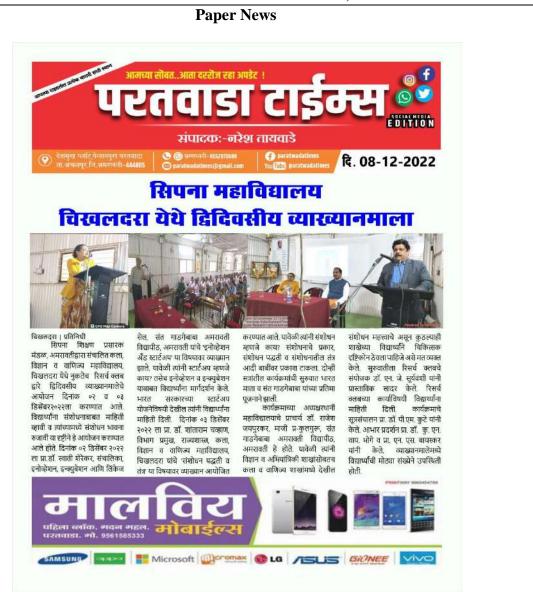

#### **Paper News**

# महाविद्यालय, चिखलदुरा येथे

#### प्रतिनिधी । परतवाडा दि.७ :

सिपना शिक्षण प्रसारक मंडळ, अमराबतीद्वारा संचालित कला, विज्ञान व वाणिन्य महाविद्यालय, चिखलतरा येथे नुकतेच स्थिच कलब द्वारे द्विदिवसीय व्याख्यानमालेचे आयोजन दिनांक ०२ व ०३ डिसेंबर२०२२ला करण्यात आले. विद्यार्थ्यांना संशोधनाबाबत माहिली व्हाबी व त्यांच्यामध्ये संशोधन भावना रुजावी या त्याच्यामध्य संशाधन भावना रुजावा या दूर्ण्यने हे आयोजन करण्यात आले होते. दिनांक ०२ डिसेंबर २०२२ ला प्रा.डॉ. स्वाती शेरेकर, संचालिका, इनोव्हेशन, इन्क्युवेशन आणि लिंकेज सेल, संत गाडगेवाचा अमरावती विद्यापीठ, अमरावती यांचे इनोव्हेशन औंट स्टार्टअप या विद्यावर व्याख्यान झाले. यावेळी त्यांनी स्टार्टअप म्हणजे काय? तसेच इनोव्हेशन व इन्क्युवेशन यावाबत विद्यार्थ्यांना मार्गदर्शन केले. भारत सरकारच्या स्टार्टअप योजनेविषयी देखील त्यांनी विद्यार्थ्याना माहिती दिली. दिलाक ०३ डिसेंबर २०२२ ला प्रा. डॉ. शांलाराम चन्हाण, विभाग प्रमुख, राज्यशास्त्र, कला, विज्ञान च वाणिज्य महाविद्यालय, चिखलद्रुग यांचे संशोधन पद्धती व तंत्र या विषयानः व्याख्यान आयोजित करण्यात आले. यावेळी त्यांनी संशोधन म्हणजे काय? संशोधनाचे प्रकार, संशोधन पद्धती व संशोधनातील तंत्र आदी वार्वीवर प्रकाश टाकला, दोन्ही सत्रांतील

कार्यक्रमांची सुरुवात भारत माता व संत गाडगेबाबा यांच्या प्रतिमा पूजनाने झाली.

गाळावाचा याच्या प्रतिमा पूजनाने झाली. कार्यक्र माच्या अध्यक्षस्थानी महाविधालयाचे प्राचार्य डाँ. राजेश जयपुरकर, माजी प्र-कुलगुरू, संत गाडरोजाचा अमराबती विधाणिठ, अमराबती हे होते. यार्थळी त्यांची विधाण व अभियांत्रिकी शाखांसीचतच कला व वाणिज्य शाखांमध्ये देखील संशोधन महत्त्वाचे अस्त कुठल्याही शाखेच्या

विद्यार्थ्यांने चिकित्सक दृष्टिकोन ठेवाता पाहिजे असे मत ब्यक्त केले. सुरुवातीला पाहिन्ने असे मत व्यक्त केले. सुरुवातीला रिसर्च क्लचचे संयोजक डॉ. एन. जे. सूर्ववर्गा यांनी प्रास्ताचिक सादर केले. रिसर्च क्लबच्चा कार्याविक्यी विवाय्यांना माहिती दिली कार्यकार दिली. कार्यक्रमाचे सुत्रसंचालन प्रा. डॉ. पी.एम. कुटे यांनी केले. आभार प्रदर्शन प्रा. डॉ. कु. एन. बाय. भोगे व प्रा. एन. एस. बायस्कर यांनी केले. व्याख्यानमालेमध्ये विद्यार्थ्यांची मोठ्या संख्येने उपस्थिती होती.