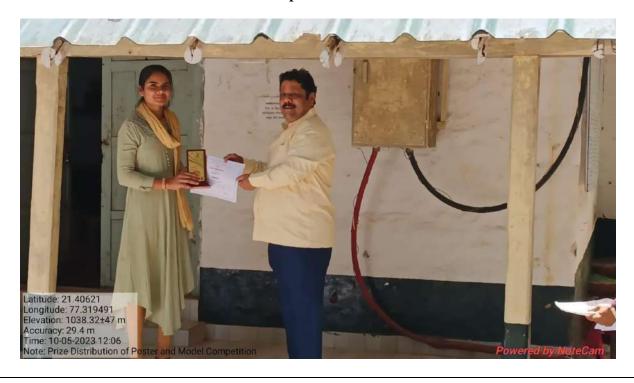

Research Club organized a meeting cum workshop on Avishkar. Dr.N.J. Suryawanshi, Convener, Research Club addressed the participants on Avishkar. He explained the following points.

- Concept and theme of Avishkar
- Disciplene and class levels for participation in Avishkar
- Eligibility rules for student participants in Avishkar etc.

In this workshop, students were motivated and encouraged to participate in Avishkar. The research club committee members were present for this meeting cum workshop. Dr.P.M. Kute compeered and Dr.N.Y. Bhoge proposed vote of thanks.