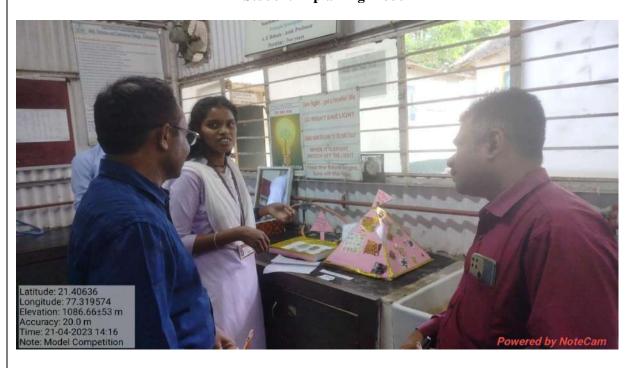

Research Club organized a meeting cum workshop on Avishkar. Dr.N.J. Suryawanshi, Convener, Research Club addressed the participants on Avishkar. He explained the following points.

- Concept and theme of Avishkar
- Disciplene and class levels for participation in Avishkar
- Eligibility rules for student participants in Avishkar etc.

In this workshop, students were motivated and encouraged to participate in Avishkar. The research club committee members were present for this meeting cum workshop. Dr.P.M. Kute compeered and Dr.N.Y. Bhoge proposed vote of thanks.