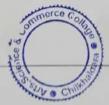

: 69

Brief summary of the programme

With the view of promoting research among the students, the then Hon'ble Governor of Maharashtra and the Chancellor of the Universities in the State of Maharashtra initiated Aavishkar: Maharashtra State Inter-University Research Convention in the academic year 2006-07. Since then, the convention has engaged thousands of research minds to unveil many unexplored areas of knowledge. The convention has helped in connecting likeminded researchers, created a spirit of exploring new ideas and brought solutions to many problems. Avishkar is the State Level Inter-university Research Competition. An objective of this competition is to inculcate the research culture among the students and encourage them further to convert their ideas into physical reality.

In this workshop, students were motivated and encouraged to participate in Avishkar. The research club committee members were present for this meeting cum workshop. Dr.P.M. Kute compeered and Dr.N.Y. Bhoge proposed vote of thanks.