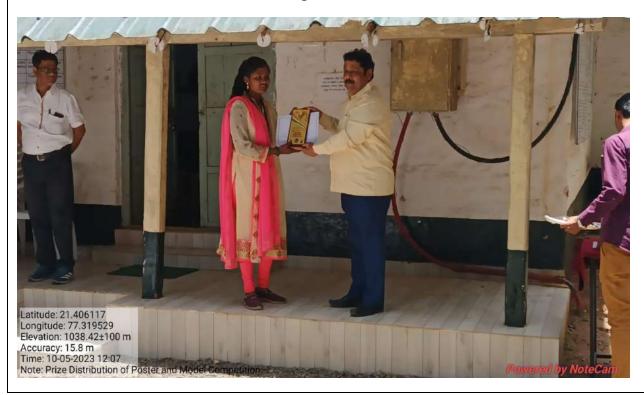

irst Prize- Miss. Sakshi Raju Jog

Second Prize- Miss. Kajal Narayan Patil

Third Prize- Miss. Savita Panduji Khadake

### **Model Competition:-**

First Prize- Sayyad Musddiq & Miss. Triveni Ramdas Girhe

Second Prize- Miss. Radhika Onkar Sharma

Third Prize- Akshay Bhaiyalal Kasdekar & Miss. Pranali Sanjay Kurhekar

Convener

Resaearch Club

Principal

PRINCIPAL Art, Science & Commerce

Colleg., Chikhaldara

### Poster Competition, 21/04/ 2023



### **Evaluation by the Judges**



### Poster Competition, 21/04/2023

### **Participants with Their Posters**



### **Participants with Their Posters**



### Poster Competition Prize Distribution, 10/05/2023

### Poster Competition Winners with Principal Dr.R.S. Jaipurkar and Research Club Members



### **Poster Competition- First Prize**



### Poster Competition Prize Distribution, 10/05/2023

### **Poster Competition- Second Prize**



### **Poster Competition- Third Prize**



### Poster Competition Prize Distribution Ceremony, 10/05/2023

# Latitude: 21.406164 Longitude: 77.31947 Flevation: 1038 222-202 m Accuracy: 48.0 m Time: 10-95-2023 12-04 Note: Prize Distribution of Pc. series Model demonstrates.

Paper News, Daily Hindusthan- 12/05/ 2023

### सिपना महाविद्यालयात मॉडेल व पोस्टर स्पर्धेचे आयोजन



चिखलदरा दि. ११ : सिपना शिक्षण प्रसारक मंडळ, अमरावती द्वारा संचालित चिखलदरा येथील कला, विज्ञान व वाणिज्य महाविद्यालयात मुकतेच विद्यार्थ्यांकरिता मॉडल व पोस्टर स्पर्धेचे आयोजन करण्यात आले होते. विद्यार्थ्यांमधील संशोधन वृत्ती जोपासली जावी, त्यांच्या नवकल्पनांना वाव मिळावा हे या स्पर्धेच्या आयोजनामधील मुख्य उद्दिष्ट होते. या