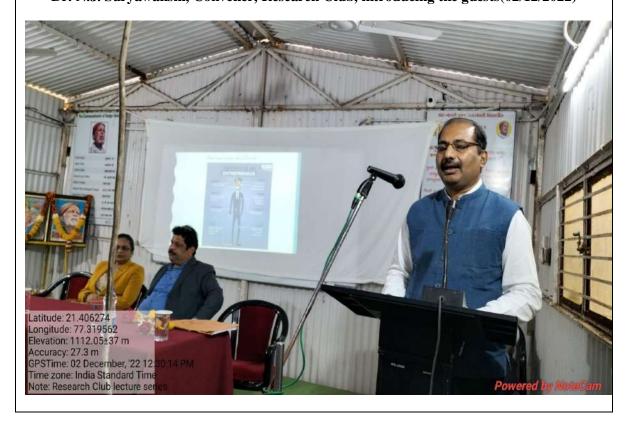

Total 92 students attended the guest lecture.

The programme began with the worship of Bharatmata and Sant Gadgebaba. The programme was compered by Dr. P.M. Kute. Dr. R.S. Jaipurkar, Principal, chaired the sessions and addressed the students. Dr.N. J. Suryawanshi, Convener, Research Club, introduced the guests and explained the objective of the guest lecture series. Dr. Ku.N.Y. Bhoge and Prof. N.S. Bayaskar proposed vote of thanks on day one and two respectively.

### Guest Lecture Series 2<sup>th</sup>& 3<sup>rd</sup> December, 2022

Principal, Dr. R.S. Jaipurkar, addressing the students in innaguration session (02/12/2022)

Dr. N.J. Suryawanshi, Convener, Research Club, introducing the guests(02/12/2022)