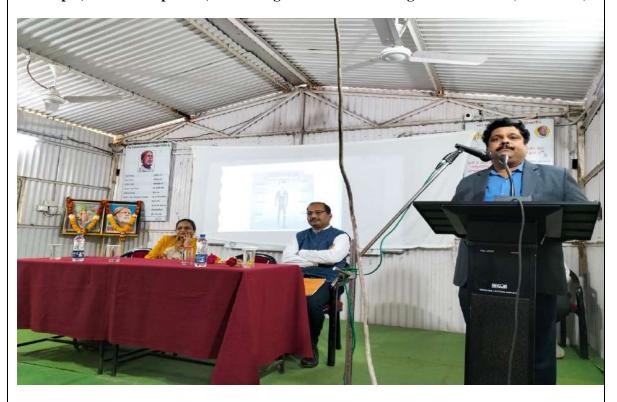

Total 92 students attended the guest lecture.

The programme began with the worship of Bharatmata and Sant Gadgebaba. The programme was compered by Dr. P.M. Kute. Dr. R.S. Jaipurkar, Principal, chaired the sessions and addressed the students. Dr.N. J. Suryawanshi, Convener, Research Club, introduced the guests and explained the objective of the guest lecture series. Dr. Ku.N.Y. Bhoge and Prof. N.S. Bayaskar proposed vote of thanks on day one and two respectively.

### Guest Lecture Series 2<sup>th</sup>& 3<sup>rd</sup> December, 2022

Principal, Dr. R.S. Jaipurkar, addressing the students in innaguration session (02/12/2022)

Dr. N.J. Suryawanshi, Convener, Research Club, introducing the guests(02/12/2022)