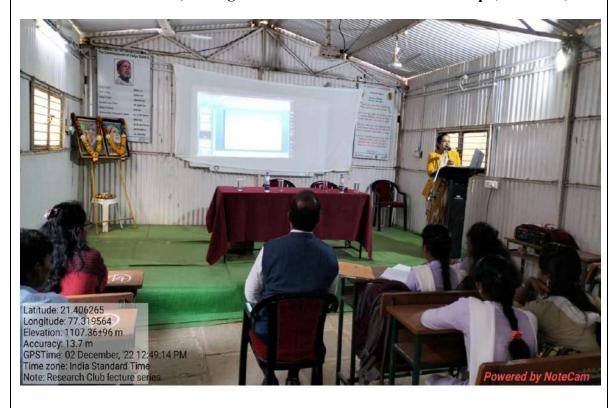

#### Dr. Swati Sherekar, sharing her views on 'Innovation and Startup' (02/12/2022)

Dr. S.P. Chavan, explaining 'Research Methods & Techniques' (03/12/2022)