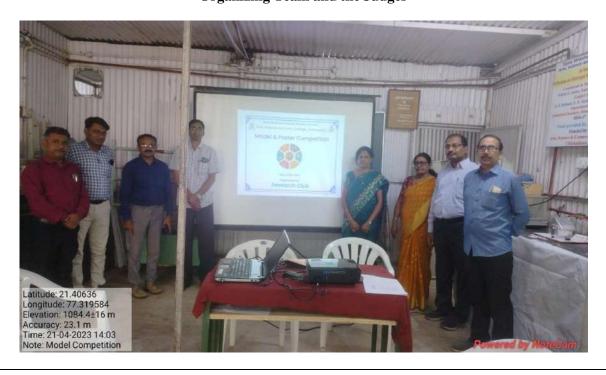

#### Dr. Swati Sherekar, sharing her views on 'Innovation and Startup' (02/12/2022)

Dr. S.P. Chavan, explaining 'Research Methods & Techniques' (03/12/2022)