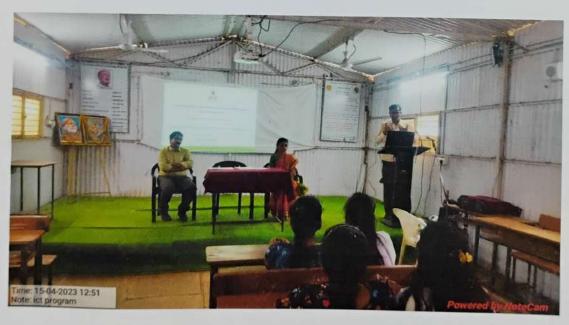

#### Arts, Science & Commerce College, Chikhaldara Research Club Report of Meeting Cum Workshop on Avishkar Date: 28 / 11/2022

Session: 2022-23

Name of Committee: Research Club

Year: 2022-23

Title of programme conducted

: Meeting Cum Workshop on Avishkar

Date of programme

: November 28, 2022

Objectives of programme

: To explain the Research Convention (Avishkar) and to

motivate them to participate in it.

Number of beneficiaries

: 69

Brief summary of the programme

With the view of promoting research among the students, the then Hon'ble Governor of Maharashtra and the Chancellor of the Universities in the State of Maharashtra initiated Aavishkar: Maharashtra State Inter-University Research Convention in the academic year 2006-07. Since then, the convention has engaged thousands of research minds to unveil many unexplored areas of knowledge. The convention has helped in connecting likeminded researchers, created a spirit of exploring new ideas and brought solutions to many problems. Avishkar is the State Level Inter-university Research Competition. An objective of this competition is to inculcate the research culture among the students and encourage them further to convert their ideas into physical reality.

Research Club organized a meeting cum workshop on Avishkar. Dr.N.J. Suryawanshi, Convener, Research Club addressed the participants on Avishkar. He explained the following points.

- Concept and theme of Avishkar
- Disciplene and class levels for participation in Avishkar
- Eligibility rules for student participants in Avishkar etc.