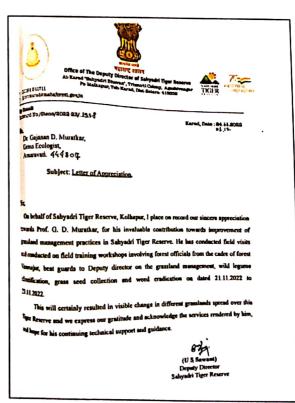

Satifacts - Letter of Approximation

On behalf of Valuabit Tiger Reserve, Bibar, I place on second our sincere appreciation towards Prof. G. D. Moratkas, Grasses Rectogist & Agraethogist, Makarashtra for his terrelushin contribution towards improvement of granders evanagement practices in Valmiki Tiger Reserve. He has conducted field visits and condu on field tainting and workshops involving Power officials from the cadre of Casual staffs, Forest Bost Guards to Field Director on the gressland management, WIM beguns Mentifective, gress collection and weed cradication. This will help us to bring visible change in different granuland spread over this Tigor Penserve and we express our gratitude and acknowledge the services rendered by bies, and hope for his continuing technical support and guidance in facu

Sincerely Yours

12.100 (Dr. Nosamani, Kurt) Conservator of Forest-Date Field Disputer, Valmiki Tiger Revers.

The Principal, Arts, Science and Commerce College, Chikhaldara, Amaravati District, Maharachtra- 444907.