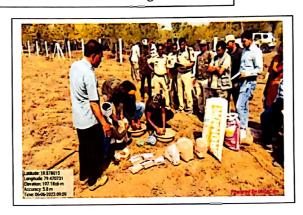

### Thegrasslandmanagementpractices:

- 1. Togivethefieldtrainingtotheforestsfieldstaffinthenaturalgrasslands and relocated areas of the Protected Areas in each season oftheyear.
- Toknowtheexactareaofgrasslandyearwisebydemarcationofgrasslandarea byGPS.
- 3. Grasses identification training to field staff by local names and scientificnames.
- 4. Weedsidentificationwithlocalnamesandtheirfloweringseason.
- 5. Browsingspeciesidentificationwithlocalnames.
- 6. Fieldtrainingtocollectthegrassesseedsandwildlegumesseeds.
- 7. Weederadicationprogrammetwotimesinayear
- 8. Grasslandsenrichmentbyseedbroadcastingin May -Juneseason.
- 9. Grassesbiomass managementpracticesinmosaicpattern.
- 10. Wildfruittreesidentificationandadditioninrelocatedareas.
- 11. CompletetrainingprogrammesareorganizedbytheCCF&FieldDirectorofth e respectiveTigerReservesin each season.

### The practices in the field

- 1. Grassesidentification-October.
- 2. Weedsidentification-August.

- 3. Wildleguminousplantsidentification-September.
- 4. Weedsuprootingthreetimesineachyear.
- 5. Grassesseedscollection-SeptembertoFebruary.
- 6. Wildlegumesseedscollection-November-December.
- $7. \quad Grasses seeds addition in selected areas for grassland development.$
- 8. Observation of grasslands.
- 9. Toknowthecomposition of grasslands.
- 10. Brushwoodmanagementtoreducewoodland.
- 11. Topreparegrasslandmanagementregister.

### Results of Extension activity

- CapacitybuildingoffrontlinestaffofProtectedAreas.
- Fieldinterventions for habitatim provement in Protected Areas.
- EHerbarium of grasses and identification.
- Documentation of benchmarks and results.
- Comparative analysis before and after work.
- Ecological restorations of grasslands.
- Improvement in wildlife habitat.
- Frontline staff get trained for grassland management.
- Forest Department in India actively participating in grasslandsmanagement.