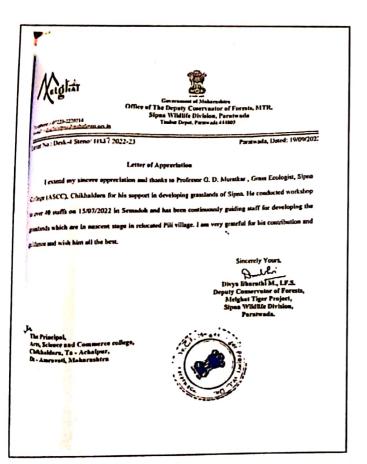

#### Letter of Appreciations for Training to Frontline Staff for Grassland Management