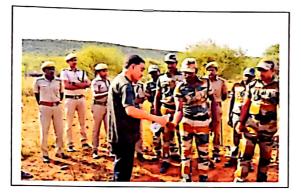

#### 1. Title

Training to the frontline forest staff for Grasslands Management in Protected Areas of India.

#### 2. Goal

- To train forest department frontline staff for grassland developmentand managementinProtected Areasof India.
- TodevelopgrazinghabitatforherbivoresinProtectedAreasspecially inTigerReserve,Sanctuaryand Nationalpark.

### Thegrasslandmanagementpractices:

- 1. Togivethefieldtrainingtotheforestsfieldstaffinthenaturalgrasslands and relocated areas of the Protected Areas in each season oftheyear.
- Toknowtheexactareaofgrasslandyearwisebydemarcationofgrasslandarea byGPS.
- 3. Grasses identification training to field staff by local names and scientificnames.
- 4. Weedsidentificationwithlocalnamesandtheirfloweringseason.
- 5. Browsingspeciesidentificationwithlocalnames.
- 6. Fieldtrainingtocollectthegrassesseedsandwildlegumesseeds.
- 7. Weederadicationprogrammetwotimesinayear
- 8. Grasslandsenrichmentbyseedbroadcastingin May -Juneseason.
- 9. Grassesbiomass managementpracticesinmosaicpattern.
- 10. Wildfruittreesidentificationandadditioninrelocatedareas.
- 11. CompletetrainingprogrammesareorganizedbytheCCF&FieldDirectorofth e respectiveTigerReservesin each season.

### The practices in the field

- 1. Grassesidentification-October.
- 2. Weedsidentification-August.

- 3. Wildleguminousplantsidentification-September.
- 4. Weedsuprootingthreetimesineachyear.
- 5. Grassesseedscollection-SeptembertoFebruary.
- 6. Wildlegumesseedscollection-November-December.
- $7. \quad Grasses seeds addition in selected areas for grassland development.$
- 8. Observation of grasslands.
- 9. Toknowthecomposition of grasslands.
- 10. Brushwoodmanagementtoreducewoodland.
- 11. Topreparegrasslandmanagementregister.