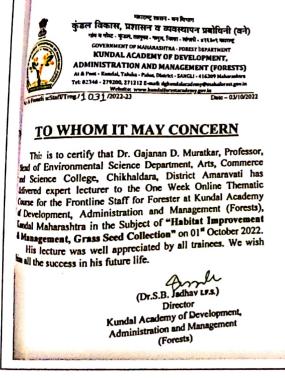

er officials from the cadre of Casual staffs, Forest Bost Guards to Field Director on the gressland management, WIM beguns Mentifective, gress collection and weed cradication. This will help us to bring visible change in different granuland spread over this Tigor Penserve and we express our gratitude and acknowledge the services rendered by bies, and hope for his continuing technical support and guidance in facu

Sincerely Yours

12.100 (Dr. Nosamani, Kurt) Conservator of Forest-Date Field Disputer, Valmiki Tiger Revers.

The Principal, Arts, Science and Commerce College, Chikhaldara, Amaravati District, Maharachtra- 444907.

#### Letter of Appreciations for Training to Frontline Staff for Grassland Management





### Appreciation Letters for Extension Activity Academic Year 2022-23









### Sipna shikshan Prasark Mandal Amravati's Arts, Science & Commerce College, Chikhaldara. Program Report

Year: 2022-23

Department: Political Science

Title of programmed conducted

: National Voter Day

Date of the program

: 25 January 2023

Objectives of the program

1. To make the students aware about right of voter

- 2. Understanding the process of voter registration
- 3. Awareness about our rights and duties as citizen
- 4. To make aware as a responsible citizen and voter

Number of beneficiaries

:30

Brief summary of the program: on the occasion of National Voter Day the Department of political science with the help of NSS organized Elocution competition on the subject "Democracy and Young Voters" students actively participated in this competition. Ku Kajal Patil secured fi