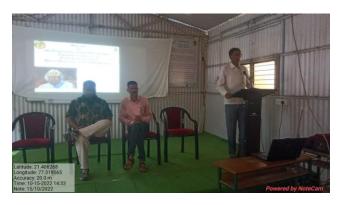

### Training to frontline staff for Grassland Management

ATTAINMENT A

Telangona fitate Percet Academy Government of Telangana, Dutapally, Hyderabud = 500 100 and Line (O) | 040 = 29 70 48 96 Mob | 19 194 40 81 01 66 e-mail : tafa.hyd@@mail.com peabl.tafa@gmail.com

### Cetter of Appreciation

My Sincere approviation to Prof. Gajaman Dadaroji Muratkar.

Thank you very much for delivering informative and elimilating n through Zoom Webiner on "Greenland Management" held on (A.OL.XU2 for KTR Nirmal, Adilabad, Warangal, Karlmnagar, Kothagudem & Numated Circles

entation besides interaction with frontline staff from the cadre of Porest Range Officers till the level of Porest Best Officers. You have provided a wide exposure of various binds of Grass fipecies along with the good field practice.

Your eloquent sharing on "Grassland Development and Manager is appreciated and they have got benefited from your views and vast

Looking forward to your cooperation for promotion and imparting professional expertise in future as well.