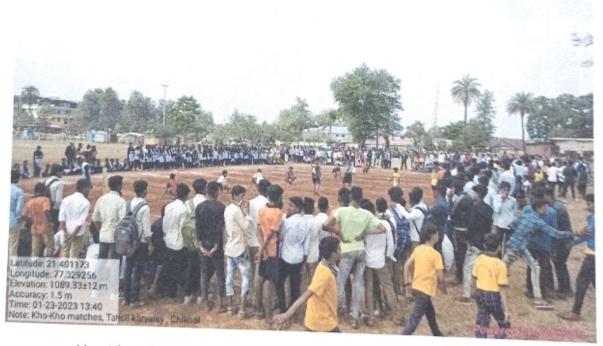

, Tahsil Office Chikhaldara, Presided over the inauguration program. Dr. P. G. Gawande, Made introductory remarks, Conducted the proceedings also proposed vote of thanks. He has worked as a Coordinator of the Kho-Kho tournament. Huge response received from players of local various school and colleges.

1

Dr. P. G. Gawande

P. G. GAWANDE

Director of Physical Education

Arts, Sci. & Commerce College, Chikhaldara

Dr. R.S. Jaipurkar





Guest along with students are seen in pic

Director of Physical Education

Arts, Sci. & Commerce College, Chikhaldara





Inauguration by guest is seen in pic

P. G. GAWANDE
Director of Physical Education
Arts, Sci. & Commerce College, Chikhaldara



Abdulbhai, x-vice president Nagar Parishad, Chikhaldara is seen while inaugurating the kho kho tournament



Live Kho-Kho match , Police Kavayat Maidan, Chikhaldara

P. G. GAWANDE

Director of Physical Education

Arts, Sci. & Commerce College, Chikhaldara



Medical, First aid facilities for students is seen in picture



Kho-Kho match is seen in photo

P. G. GAWANDE

Director of Physical Education

Arts, Sci. & Commerce College, Chikhaldara

## TAHSIL KARYALAYA, CHIKHALDARA, DIST. AMRAVATI

Outward No. 67 /2023

Date: 26/01/2023

## APPRECIATION CERTIFICATE

This is to certify that, Prof. Dr. P. G. Gawande, Director of Physical Education and Sports at Arts, Science and Commerce college, Chikhaldara worked as a Convener for organizing Kho-Kho, Volleyball, Kabaddi, Chess tournaments on the occasion of 74th Republic Day i.e. 26th January 2023 for local school and college going students in collabo