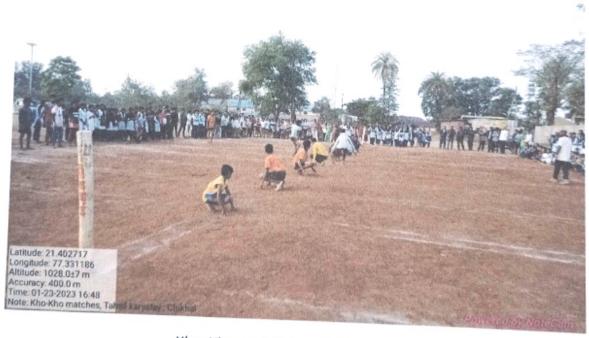

o tournament. Huge response received from players of local various school and colleges.

1

Dr. P. G. Gawande

P. G. GAWANDE

Director of Physical Education

Arts, Sci. & Commerce College, Chikhaldara

Dr. R.S. Jaipurkar





Guest along with students are seen in pic

Director of Physical Education

Arts, Sci. & Commerce College, Chikhaldara





Inauguration by guest is seen in pic

P. G. GAWANDE
Director of Physical Education
Arts, Sci. & Commerce College, Chikhaldara



Abdulbhai, x-vice president Nagar Parishad, Chikhaldara is seen while inaugurating the kho kho tournament



Live Kho-Kho match , Police Kavayat Maidan, Chikhaldara

P. G. GAWANDE

Director of Physical Education

Arts, Sci. & Commerce College, Chikhaldara



Medical, First aid facilities for students is seen in picture



Kho-Kho match is seen in photo

P. G. GAWANDE

Director of Physical Education

Arts, Sci. & Commerce College, Chikhaldara

## TAHSIL KARYALAYA, CHIKHALDARA, DIST. AMRAVATI

Outward No. 67 /2023

Date: 26/01/2023

## APPRECIATION CERTIFICATE

This is to certify that, Prof. Dr. P. G. Gawande, Director of Physical Education and Sports at Arts, Science and Commerce college, Chikhaldara worked as a Convener for organizing Kho-Kho, Volleyball, Kabaddi, Chess tournaments on the occasion of 74th Republic Day i.e. 26th January 2023 for local school and college going students in collaboration with Nagar Parishad and Tahsil Karyalaya, Chikhaldara, Dist. Amravati.

We appreciate his excellent performance and work. We sincerely hope that you will continue with your exceptional service for these sport