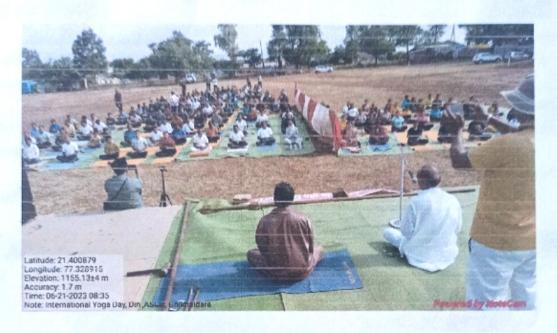

### 21 June 2023, International Yoga Day and Add-on course on "Balance Diet and Yoga" Jointly organized with

B. S. Patil Mahavidyalaya, Paratwada, Late C. M. Kadhi College, Paratwada,

Tahsil office, Nagar Parishad office, Police station, Chikhaldara and Girijan Sharirik Shikshan Mahavidyalaya, Chikhaldara, District Amravati

References : As per Meeting with Hon. Principal

Brief summary of the program

Department of Physical education & sports, Food Science and National Service Scheme of Arts, Science And Commerce College, Chikhaldara, District Amravati, Jointly organized 21 June International Yoga Day with B. S. Patil Mahavidyalaya, Paratwada, Late C. M. Kadhi College, Paratwada, Tahsil office, Nagar Parishad office, Police station and Girijan Sharirik Shikshan Mahavidyalaya, Chikhaldara, District Amravati. This year's theme was "Yoga for Vasudhaiv Kutumbkam", (One Earth, One Family, One Future). Also on this occasion Arts,

Scince and commerce college Chikhaldara organized 10 Days Add-on course on "Balance Diet and Yoga" from 12 June to 21 June 2023 in college premises.

On the occasion of International Yoga Day, in concluding ceremony, dignitaries present on the dais were, Principal Dr. R.S. Jaipurkar, Ku. Maya Mane, Tahsildar, Chikhaldara, Mrs. Nimaje madam, Shri. Mandar Puri, Thanedar, Police Station, Chikhaldara, Social worker Ashrafbhai, Principal Prof. Anil Nimbekar, Girijan Sharirik Shikshan Mahavidyalaya, Chikhaldara. They were welcomed by offering bouquet.

Dr. K. N. Shaha, Dr. N.Y. Bhoge, Dr. Ravindra Sawarkar, Shri. Jangbahadur Varma was present as Balace diet & Yoga experts to deliver lectures on Balance diet & Yoga. They delivered the lectures with demonstration of various asanas, Pranayama and meditation in the add-on course for 10 days. Total 51 students attended add-on course and 294 participants attended the International yoga day programme. Participants from both the organizing colleges from Paratwada were online present in the program through "Zoom" on 21 June 2023. Both the speakers simplified yoga postures sharing several tips, dietary tips also shared by them in both the programs.