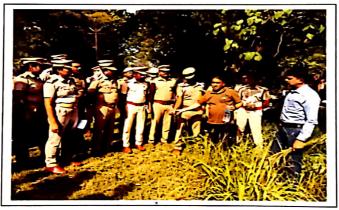

#### 1. Title

Training to the frontline forest staff for Grasslands Management in Protected Areas of India.

#### 2. Goal

- To train forest department frontline staff for grassland developmentand managementinProtected Areasof India.
- TodevelopgrazinghabitatforherbivoresinProtectedAreasspecially inTigerReserve,Sanctuaryand Nationalpark.

### Thegrasslandmanagementpractices:

- 1. Togivethefieldtrainingtotheforestsfieldstaffinthenaturalgrasslands and relocated areas of the Protected Areas in each season oftheyear.
- Toknowtheexactareaofgrasslandyearwisebydemarcationofgrasslandarea byGPS.
- 3. Grasses identification training to field staff by local names and scientificnames.
- 4. Weedsidentificationwithlocalnamesandtheirfloweringseason.
- 5. Browsingspeciesidentificationwithlocalnames.
- 6. Fieldtrainingtocollectthegrassesseedsandwildlegumesseeds.
- 7. Weederadicationprogrammetwotimesinayear
- 8. Grasslandsenrichmentbyseedbroadcastingin May -Juneseason.
- 9. Grassesbiomass managementpracticesinmosaicpattern.
- 10. Wildfruittreesidentificationandadditioninrelocatedareas.
- 11. CompletetrainingprogrammesareorganizedbytheCCF&FieldDirectorofth e respectiveTigerReservesin each season.

### The practices in the field

- 1. Grassesidentification-October.
- 2. Weedsidentification-August.

- 3. Wildleguminousplantsidentification-September.
- 4. Weedsuprootingthreetimesineachyear.
- 5. Grassesseedscollection-SeptembertoFebruary.
- 6. Wildlegumesseedscollection-November-December.
- $7. \quad Grasses seeds addition in selected areas for grassland development.$
- 8. Observation of grasslands.
- 9. Toknowthecomposition of grasslands.
- 10. Brushwoodmanagementtoreducewoodland.
- 11. Topreparegrasslandmanagementregister.