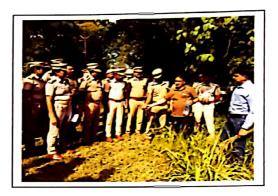

#### 1. Title

Training to the frontline forest staff for Grasslands Management in Protected Areas of India.

#### 2. Goal

- To train forest department frontline staff for grassland developmentand managementinProtected Areasof India.
- TodevelopgrazinghabitatforherbivoresinProtectedAreasspecially inTigerReserve,Sanctuaryand Nationalpark.

### Thegrasslandmanagementpractices:

- 1. Togivethefieldtrainingtotheforestsfieldstaffinthenaturalgrasslands and relocated areas of the Protected Areas in each season oftheyear.
- Toknowtheexactareaofgrasslandyearwisebydemarcationofgrasslandarea byGPS.
- 3. Grasses identification training to field staff by local names and scientificnames.
- 4. Weedsidentificationwithlocalnamesandtheirfloweringseason.
- 5. Browsingspeciesidentificationwithlocalnames.
- 6. Fieldtrainingtocollectthegrassesseedsandwildlegumesseeds.
- 7. Weederadicationprogrammetwotimesinayear
- 8. Grasslandsenrichmentbyseedbroadcastingin May -Juneseason.
- 9. Grassesbiomass managementpracticesinmosaicpattern.
- 10. Wildfruittreesidentificationandadditioninrelocatedareas.
- 11. CompletetrainingprogrammesareorganizedbytheCCF&FieldDirectorofth e respectiveTigerReservesin each season.

### The practices in the field

- 1. Grassesidentification-October.
- 2. Weedsidentification-August.

- 3. Wildleguminousplantsidentification-September.
- 4. Weedsuprootingthreetimesineachyear.
- 5. Grassesseedscollection-SeptembertoFebruary.
- 6. Wildlegumesseedscollection-November-December.
- $7. \quad Grasses seeds addition in selected areas for grassland development.$
- 8. Observation of grasslands.
- 9. Toknowthecomposition of grasslands.
- 10. Brushwoodmanagementtoreducewoodland.
- 11. Topreparegrasslandmanagementregister.