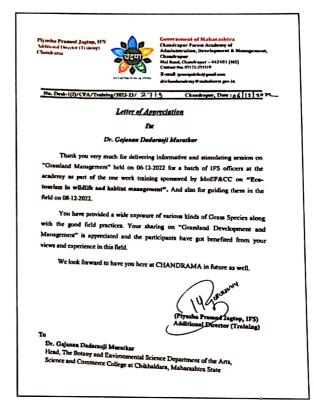

ower officials from the cadre of Casual staffs, Forest Bost Guards to Field Director on the gressland management, WIM beguns Mentifective, gress collection and weed cradication. This will help us to bring visible change in different granuland spread over this Tigor Penserve and we express our gratitude and acknowledge the services rendered by bies, and hope for his continuing technical support and guidance in facu

Sincerely Yours

12.100 (Dr. Nosamani, Kurt) Conservator of Forest-Date Field Disputer, Valmiki Tiger Revers.

The Principal, Arts, Science and Commerce College, Chikhaldara, Amaravati District, Maharachtra- 444907.

#### Letter of Appreciations for Training to Frontline Staff for Grassland Management





### Appreciation Letters for Extension Activity Academic Year 2022-23









### Sipna shikshan Prasark Mandal Amravati's Arts, Science & Commerce College, Chikhaldara. Program Report

Year: 2022-23

Department: Political Science

Title of programmed conducted

: National Voter Day

Date of the program

: 25 January 2023

Objectives of the program

1. To make the students aware about right of voter

- 2. Understanding the process of voter registration
- 3. Awareness about our rights and duties as citizen
- 4. To make aware as a responsible citizen and voter

Number of beneficiaries

:30

Brief summary of the program: on the occasion of National Voter Day the Department of political science with the help of NSS organized Elocution competition on the subject "Democracy and Young Voters" students actively participated in this competition. Ku Kajal Patil secured