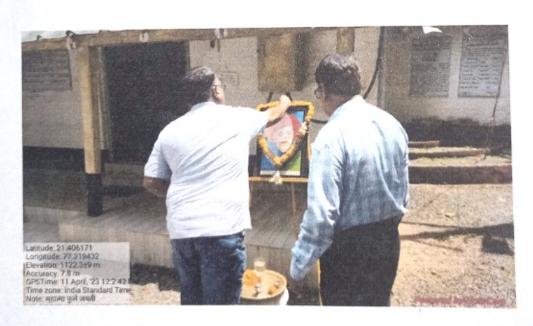

### Cetter of Appreciation

My Sincere approviation to Prof. Gajaman Dadaroji Muratkar.

Thank you very much for delivering informative and elimilating n through Zoom Webiner on "Greenland Management" held on (A.OL.XU2 for KTR Nirmal, Adilabad, Warangal, Karlmnagar, Kothagudem & Numated Circles

entation besides interaction with frontline staff from the cadre of Porest Range Officers till the level of Porest Best Officers. You have provided a wide exposure of various binds of Grass fipecies along with the good field practice.

Your eloquent sharing on "Grassland Development and Manager is appreciated and they have got benefited from your views and vast

Looking forward to your cooperation for promotion and imparting professional expertise in future as well.

Yours eincerely

Prof. Gejanan Dadaraoji Muraikar Head, The Botany and Environmental Science Department of the Arts, Science and Commerce College at Chikhaldara, Maharashtra State

Person Calany, Fan

Bettien, Date: 14.9.2922