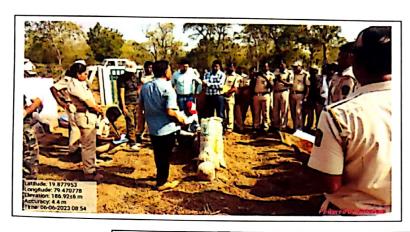

#### 1. Title

Training to the frontline forest staff for Grasslands Management in Protected Areas of India.

#### 2. Goal

- To train forest department frontline staff for grassland developmentand managementinProtected Areasof India.
- TodevelopgrazinghabitatforherbivoresinProtectedAreasspecially inTigerReserve,Sanctuaryand Nationalpark.

Grasses are annual, perennial, soft, course, palatable and non palatable. Grasslands are of three types smaller, intermediate and taller. Soilpresent in forest ecosystem determines composition of grasslands. Foddervalue of grasses determined by chemicals, nutrients, fiber % before and afterflowering. Grasslands development and management in Protected Areas likeTiger reserve, Sanctuary is important work and to train frontline staff isregular work from 2012.

### Results of Extension activity

- CapacitybuildingoffrontlinestaffofProtectedAreas.
- Fieldinterventions for habitatim provement in Protected Areas.
- EHerbarium of grasses and identification.
- Documentation of benchmarks and results.
- Comparative analysis before and after work.
- Ecological restorations of grasslands.
- Improvement in wildlife habitat.
- Frontline staff get trained for grassland management.
- Forest Department in India actively participating in grasslandsmanagement.