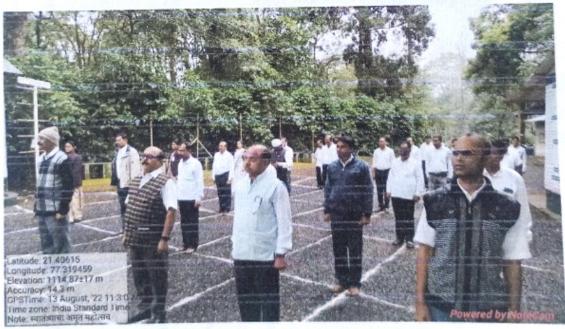

## Training to the frontline staff of Protected Areas for Grassland Management

Beneficiary of Training Workshop: Frontline staff and officers of TadobaAndhari Tiger Reserve ,NawegaonNagzira Tiger Reserve , Sahyndri Tiger Reserve, Melghat Tiger Reserve (Maharashtra State), Valmiki Tiger Reserve (Bihar), Mudumalai Tiger Reserve , Wallanadu Black Buck wildlife sanctuary(Tamil Nadu), Ratapani Wildlife Sanctuary , Kanha Tiger Reserve (Madhya Pradesh)

#### 1. Title

Training to the frontline forest staff for Grasslands Management in Protected Areas of India.

#### 2. Goal

- To train forest department frontline staff for grassland developmentand managementinProtected Areasof India.
- TodevelopgrazinghabitatforherbivoresinProtectedAreasspecially inTigerReserve,Sanctuaryand Nationalpark.