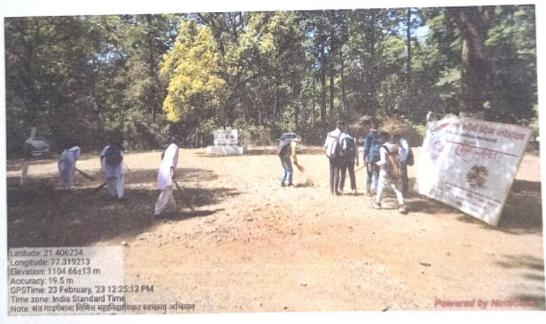

### Thegrasslandmanagementpractices:

- 1. Togivethefieldtrainingtotheforestsfieldstaffinthenaturalgrasslands and relocated areas of the Protected Areas in each season oftheyear.
- Toknowtheexactareaofgrasslandyearwisebydemarcationofgrasslandarea byGPS.
- 3. Grasses identification training to field staff by local names and scientificnames.
- 4. Weedsidentificationwithlocalnamesandtheirfloweringseason.
- 5. Browsingspeciesidentificationwithlocalnames.
- 6. Fieldtrainingtocollectthegrassesseedsandwildlegumesseeds.
- 7. Weederadicationprogrammetwotimesinayear
- 8. Grasslandsenrichmentbyseedbroadcastingin May -Juneseason.
- 9. Grassesbiomass managementpracticesinmosaicpattern.
- 10. Wildfruittreesidentificationandadditioninrelocatedareas.
- 11. CompletetrainingprogrammesareorganizedbytheCCF&FieldDirectorofth e respectiveTigerReservesin each season.

### The practices in the field

- 1. Grassesidentification-October.
- 2. Weedsidentification-August.

- 3. Wildleguminousplantsidentification-September.
- 4. Weedsuprootingthreetimesineachyear.
- 5. Grassesseedscollection-SeptembertoFebruary.
- 6. Wildlegumesseedscollection-November-December.
- $7. \quad Grasses seeds addition in selected areas for grassland development.$
- 8. Observation of grasslands.
- 9. Toknowthecomposition of grasslands.
- 10. Brushwoodmanagementtoreducewoodland.
- 11. Topreparegrasslandmanagementregister.