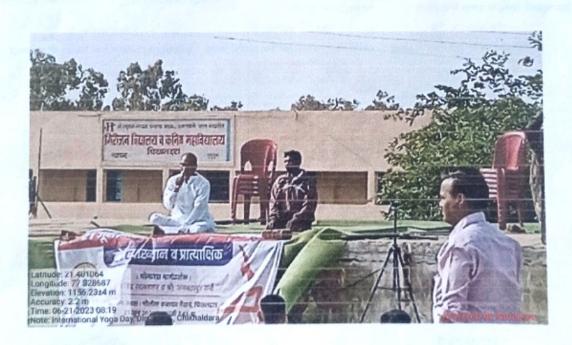

Principal Dr. R.S. Jaipurkar, former Pro-Vice chancellor of Sant Gadge Baba Amravati University Amravati, in his presidential address guided the gathering saying, International Yoga Day is observed globally, to highlight the importance of yoga day in the contemporary era and Yoga should become an integral part of every one's life to make India fit and healthy. Smt. Maya Mane Tahsildar, Chikhaldara, Thanedar Shri. Mandar Puri Police station, Chikhaldara were prominently present on this occasion.

Dr. K. N. Shaha, Dr. N.Y. Bhoge, Dr. Ravindra Sawarkar, Shri. Jangbahadur Varma was present as Balace diet & Yoga experts to deliver lectures on Balance diet & Yoga. They delivered the lectures with demonstration of various asanas, Pranayama and meditation in the add-on course for 10 days. Total 51 students attended add-on course and 294 participants attended the International yoga day programme. Participants from both the organizing colleges from Paratwada were online present in the program through "Zoom" on 21 June 2023. Both the speakers simplified yoga postures sharing several tips, dietary tips also shared by them in both the programs.

Introductory remarks, conduct of Programme and vote of thanks were proposed by Dr. P. G. Gawande, Director Of Physical Education and Sports. N.S.S. Coordinator Prof. Vivek Morey, Dr. P. G. Gawande, Dr. N. Y. Bhoge, Dr. K. N. Shaha, Shri. Hemant Bakshi, Shri. Jangbahadur Varma, non teaching staff of ASCC and GSSM, Chihaldara took efforts for the success of programme. The add-on course was successfully organized for 10 days. Yoga Day was celebrated with warmth and enthusiasm with large participation from locals.