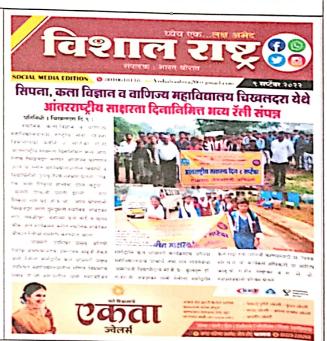

### For Grassland Management in Protected Areas of India

#### 1. Title

Training to the frontline forest staff for Grasslands Management in Protected Areas of India.