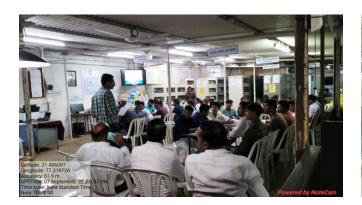

## Training to the frontline staff of Protected Areas for Grassland Management

Beneficiary of Training Workshop: Frontline staff and officers of TadobaAndhari Tiger Reserve ,NawegaonNagzira Tiger Reserve , Sahyndri Tiger Reserve, Melghat Tiger Reserve (Maharashtra State), Valmiki Tiger Reserve (Bihar), Mudumalai Tiger Reserve , Wallanadu Black Buck wildlife sanctuary(Tamil Nadu), Ratapani Wildlife Sanctuary , Kanha Tiger Reserve (Madhya Pradesh)

Training by: Prof G D Muratkar, Assist. Prof, Environmental Science

Academic Year: 2022- 23 Department of Environmental Science

#### 1. Title

Training to the frontline forest staff for Grasslands Management in Protected Areas of India.

#### 2. Goal

- To train forest department frontline staff for grassland developmentand managementinProtected Areasof India.
- TodevelopgrazinghabitatforherbivoresinProtectedAreasspecially inTigerReserve,Sanctuaryand Nationalpark.