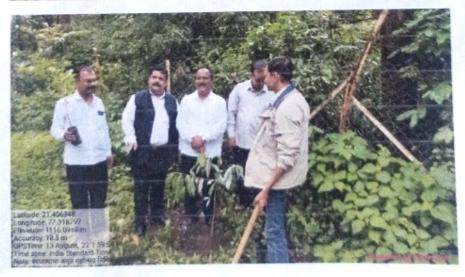

#### 1. Title

Training to the frontline forest staff for Grasslands Management in Protected Areas of India.

#### 2. Goal

- To train forest department frontline staff for grassland developmentand managementinProtected Areasof India.
- TodevelopgrazinghabitatforherbivoresinProtectedAreasspecially inTigerReserve,Sanctuaryand Nationalpark.

### Thegrasslandmanagementpractices:

- 1. Togivethefieldtrainingtotheforestsfieldstaffinthenaturalgrasslands and relocated areas of the Protected Areas in each season oftheyear.
- Toknowtheexactareaofgrasslandyearwisebydemarcationofgrasslandarea byGPS.
- 3. Grasses identification training to field staff by local names and scientificnames.
- 4. Weedsidentificationwithlocalnamesandtheirfloweringseason.
- 5. Browsingspeciesidentificationwithlocalnames.
- 6. Fieldtrainingtocollectthegrassesseedsandwildlegumesseeds.
- 7. Weederadicationprogrammetwotimesinayear
- 8. Grasslandsenrichmentbyseedbroadcastingin May -Juneseason.
- 9. Grassesbiomass managementpracticesinmosaicpattern.
- 10. Wildfruittreesidentificationandadditioninrelocatedareas.
- 11. CompletetrainingprogrammesareorganizedbytheCCF&FieldDirectorofth e respectiveTigerReservesin each season.