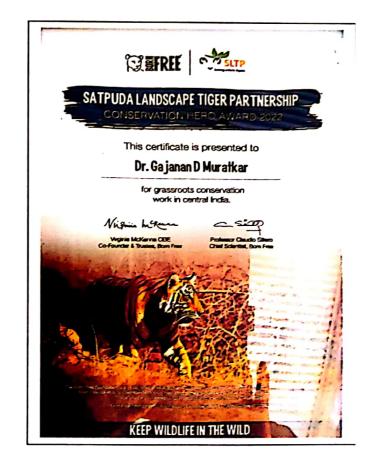

Satifacts - Letter of Approximation

On behalf of Valuabit Tiger Reserve, Bibar, I place on second our sincere appreciation towards Prof. G. D. Moratkas, Grasses Rectogist & Agraethogist, Makarashtra for his terrelushin contribution towards improvement of granders evanagement practices in Valmiki Tiger Reserve. He has conducted field visits and condu on field tainting and workshops involving Power officials from the cadre of Casual staffs, Forest Bost Guards to Field Director on the gressland management, WIM beguns Mentifective, gress collection and weed cradication. This will help us to bring visible change in different granuland spread over this Tigor Penserve and we express our gratitude and acknowledge the services rendered by bies, and hope for his continuing technical support and guidance in facu

Sincerely Yours

12.100 (Dr. Nosamani, Kurt) Conservator of Forest-Date Field Disputer, Valmiki Tiger Revers.

The Principal, Arts, Science and Commerce College, Chikhaldara, Amaravati District, Maharachtra- 444907.