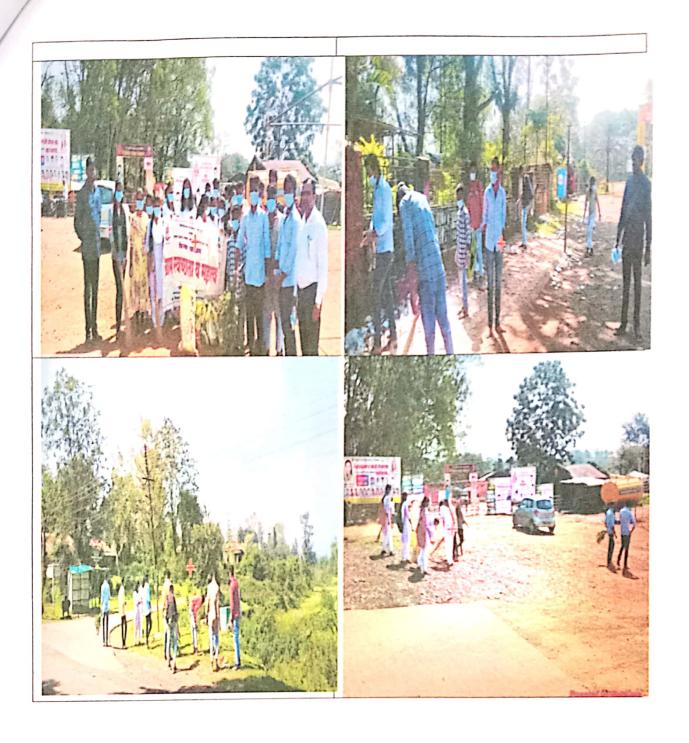

चिखलदरा नगरी आणि लगतच्या प्रामिण परिसरातील सर्व विद्यार्थी,नागरिक,बंधु,भगीनी यांना नप्र निवेदन करण्यात येते की,येणाऱ्या २१ जून 'योगदिनाच्या' निमित्ताने चिखलदरा येथील पोलीस कवायत मैदान येथे भव्य प्रात्यक्षिक आणि मार्गदर्शनचे आयोजन केले आहे. सर्वांनी या कार्यक्रमास मोठ्या संख्येने उपस्थित राहृन या कार्यक्रमाचा लाभ च्यावा.

### योगतज्ञ मार्गदर्शक :- डॉ. रवींद्र सावरकर, श्री. जंगबहादूर वर्मा

कार्यक्रम स्थळ :- पोलीस कवायत मैदान,चिखलदरा वेळ - सकाळी ७.४५ ते ९.०० पर्यंत

### 🗱 विनीत 🛠

कु.माया माने तहसिलदार,चिखलदरा श्री.सुधाकर पानझडे मुख्याधिकारी,न.प.चिखलदरा श्री. मंदार पुरी सहाय्यक पोलीस निरीक्षक,वाणेदार, पोलिस स्टेशन,विखलदरा **डॉ. राजेश जयपूरकर** प्रावार्य कता,विज्ञान व वाणिज्य महा,विस्ततवस (मारी प्र-कुलुस, संत गांको बाबा अनरावती विवापीय,अनगावती)