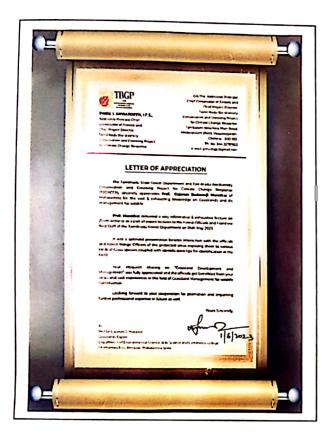

### Training to frontline staff for Grassland Management

ATTAINMENT A

Telangona fitate Percet Academy Government of Telangana, Dutapally, Hyderabud = 500 100 and Line (O) | 040 = 29 70 48 96 Mob | 19 194 40 81 01 66 e-mail : tafa.hyd@@mail.com peabl.tafa@gmail.com

### Cetter of Appreciation

My Sincere approviation to Prof. Gajaman Dadaroji Muratkar.

Thank you very much for delivering informative and elimilating n through Zoom Webiner on "Greenland Management" held on (A.OL.XU2 for KTR Nirmal, Adilabad, Warangal, Karlmnagar, Kothagudem & Numated Circles

entation besides interaction with frontline staff from the cadre of Porest Range Officers till the level of Porest Best Officers. You have provided a wide exposure of various binds of Grass fipecies along with the good field practice.

Your eloquent sharing on "Grassland Development and Manager is appreciated and they have got benefited from your views and vast

Looking forward to your cooperation for promotion and imparting professional expertise in future as well.

Yours eincerely

Prof. Gejanan Dadaraoji Muraikar Head, The Botany and Environmental Science Department of the Arts, Science and Commerce College at Chikhaldara, Maharashtra State

Person Calany, Fan

Bettien, Date: 14.9.2922