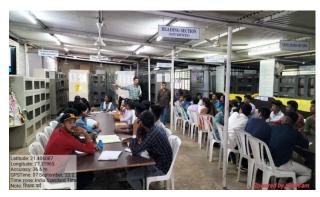

## Training to the frontline staff of Protected Areas for Grassland Management

Beneficiary of Training Workshop: Frontline staff and officers of TadobaAndhari Tiger Reserve ,NawegaonNagzira Tiger Reserve , Sahyndri Tiger Reserve, Melghat Tiger Reserve (Maharashtra State), Valmiki Tiger Reserve (Bihar), Mudumalai Tiger Reserve , Wallanadu Black Buck wildlife sanctuary(Tamil Nadu), Ratapani Wildlife Sanctuary , Kanha Tiger Reserve (Madhya Pradesh)

Training by: Prof G D Muratkar, Assist. Prof, Environmental Science

Academic Year: 2022- 23 Department of Environmental Science

#### 1. Title

Training to the frontline forest staff for Grasslands Management in Protected Areas of India.

#### 2. Goal

- To train forest department frontline staff for grassland developmentand managementinProtected Areasof India.
- TodevelopgrazinghabitatforherbivoresinProtectedAreasspecially inTigerReserve,Sanctuaryand Nationalpark.