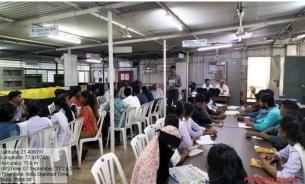

## Training to the frontline staff of Protected Areas for Grassland Management

Beneficiary of Training Workshop: Frontline staff and officers of TadobaAndhari Tiger Reserve ,NawegaonNagzira Tiger Reserve , Sahyndri Tiger Reserve, Melghat Tiger Reserve (Maharashtra State), Valmiki Tiger Reserve (Bihar), Mudumalai Tiger Reserve , Wallanadu Black Buck wildlife sanctuary(Tamil Nadu), Ratapani Wildlife Sanctuary , Kanha Tiger Reserve (Madhya Pradesh)

Training by: Prof G D Muratkar, Assist. Prof, Environmental Science

Academic Year: 2022- 23 Department of Environmental Science

#### 1. Title

Training to the frontline forest staff for Grasslands Management in Protected Areas of India.

#### 2. Goal

- To train forest department frontline staff for grassland developmentand managementinProtected Areasof India.
- TodevelopgrazinghabitatforherbivoresinProtectedAreasspecially inTigerReserve,Sanctuaryand Nationalpark.