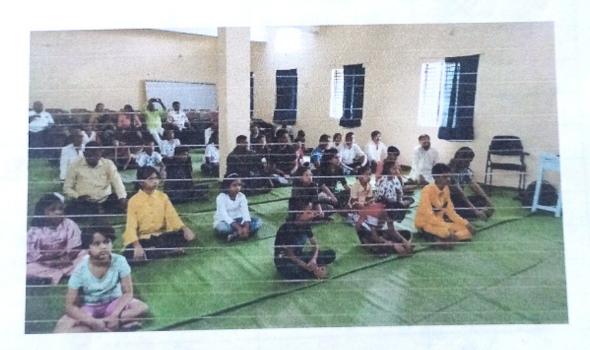

Dr. K. N. Shaha, Dr. N.Y. Bhoge, Dr. Ravindra Sawarkar, Shri. Jangbahadur Varma was present as Balace diet & Yoga experts to deliver lectures on Balance diet & Yoga. They delivered the lectures with demonstration of various asanas, Pranayama and meditation in the add-on course for 10 days. Total 51 students attended add-on course and 294 participants attended the International yoga day programme. Participants from both the organizing colleges from Paratwada were online present in the program through "Zoom" on 21 June 2023. Both the speakers simplified yoga postures sharing several tips, dietary tips also shared by them in both the programs.

Introductory remarks, conduct of Programme and vote of thanks were proposed by Dr. P. G. Gawande, Director Of Physical Education and Sports. N.S.S. Coordinator Prof. Vivek Morey, Dr. P. G. Gawande, Dr. N. Y. Bhoge, Dr. K. N. Shaha, Shri. Hemant Bakshi, Shri. Jangbahadur Varma, non teaching staff of ASCC and GSSM, Chihaldara took efforts for the success of programme. The add-on course was successfully organized for 10 days. Yoga Day was celebrated with warmth and enthusiasm with large participation from locals.