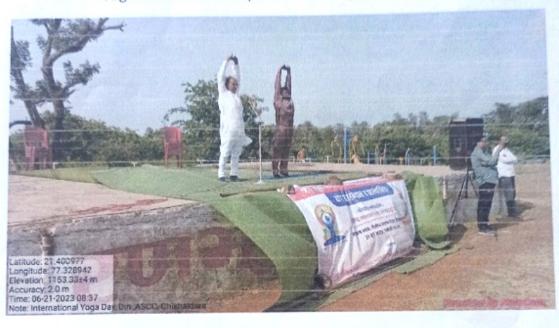

2023, 21 June International Yoga Day workshop

"Yoga Protocol and Importance of Yoga in daily Life",

Experts are performing yoga in workshop.

Experts and participants performing yoga in workshop.

Sipna Shikshan Prasarak Mandal Amravati's,

Participants are seen in Yoga workshop

Yoga experts are seen in Yoga workshop.

P. G. GAWANDE

Director of Physical Education

Sci. & Commerce College, Chikhaldara