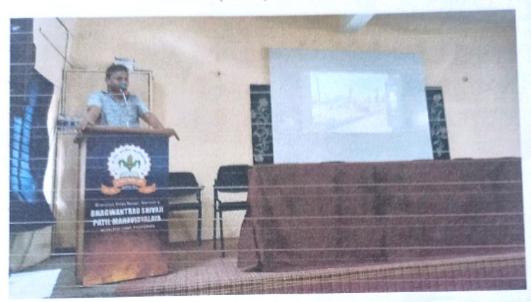

Scince and commerce college Chikhaldara organized 10 Days Add-on course on "Balance Diet and Yoga" from 12 June to 21 June 2023 in college premises.

On the occasion of International Yoga Day, in concluding ceremony, dignitaries present on the dais were, Principal Dr. R.S. Jaipurkar, Ku. Maya Mane, Tahsildar, Chikhaldara, Mrs. Nimaje madam, Shri. Mandar Puri, Thanedar, Police Station, Chikhaldara, Social worker Ashrafbhai, Principal Prof. Anil Nimbekar, Girijan Sharirik Shikshan Mahavidyalaya, Chikhaldara. They were welcomed by offering bouquet.

Principal Dr. R.S. Jaipurkar, former Pro-Vice chancellor of Sant Gadge Baba Amravati University Amravati, in his presidential address guided the gathering saying, International Yoga Day is observed globally, to highlight the importance of yoga day in the contemporary era and Yoga should become an integral part of every one's life to make India fit and healthy. Smt. Maya Mane Tahsildar, Chikhaldara, Thanedar Shri. Mandar Puri Police station, Chikhaldara were prominently present on this occasion.

Dr. K. N. Shaha, Dr. N.Y. Bhoge, Dr. Ravindra Sawarkar, Shri. Jangbahadur Varma was present as Balace diet & Yoga experts to deliver lectures on Balance diet & Yoga. They delivered the lectures with demonstration of various asanas, Pranayama and meditation in the add-on course for 10 days. Total 51 students attended add-on course and 294 participants attended the International yoga day programme. Participants from both the organizing colleges from Paratwada were online present in the program through "Zoom" on 21 June 2023. Both the speakers simplified yoga postures sharing several tips, dietary tips also shared by them in both the programs.

Introductory remarks, conduct of Programme and vote of thanks were proposed by Dr. P. G. Gawande, Director Of Physical Education and Sports. N.S.S. Coordinator Prof. Vivek Morey, Dr. P. G. Gawande, Dr. N. Y. Bhoge, Dr. K. N. Shaha, Shri. Hemant Bakshi, Shri. Jangbahadur Varma, non teaching staff of ASCC and GSSM, Chihaldara took efforts for the success of programme. The add-on course was successfully organized for 10 days. Yoga Day was celebrated with warmth and enthusiasm with large participation from locals.