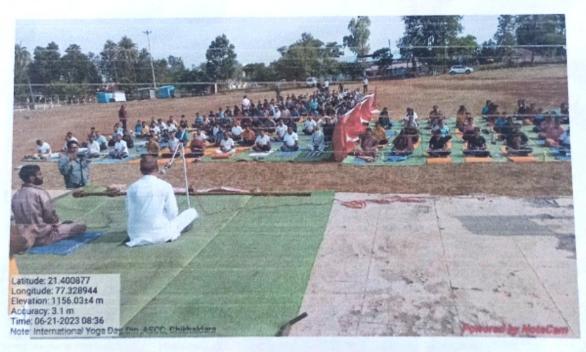

Participants are seen in Yoga workshop

Yoga experts are seen in Yoga workshop.

P. G. GAWANDE

Director of Physical Education

Sci. & Commerce College, Chikhaldara