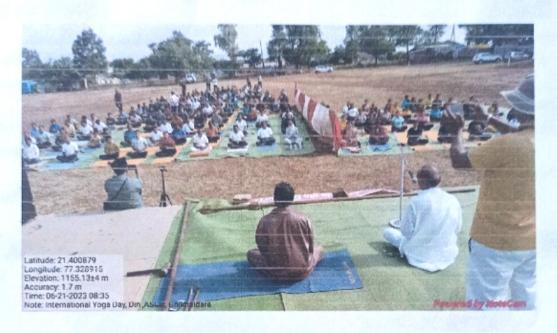

Participants are seen in Yoga workshop

Yoga experts are seen in Yoga workshop.

P. G. GAWANDE

Director of Physical Education

Sci. & Commerce College, Chikhaldara