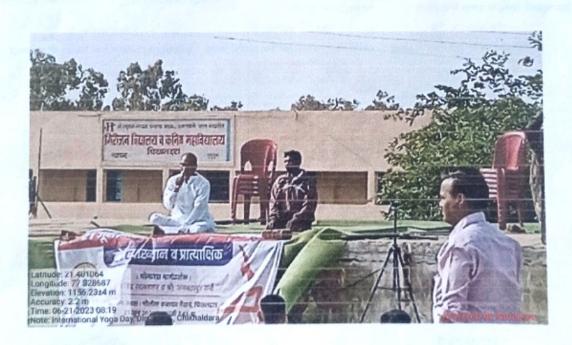

2023, 21 June International Yoga Day workshop

"Yoga Protocol and Importance of Yoga in daily Life",

Experts are performing yoga in workshop.

Experts and participants performing yoga in workshop.

Sipna Shikshan Prasarak Mandal Amravati's,