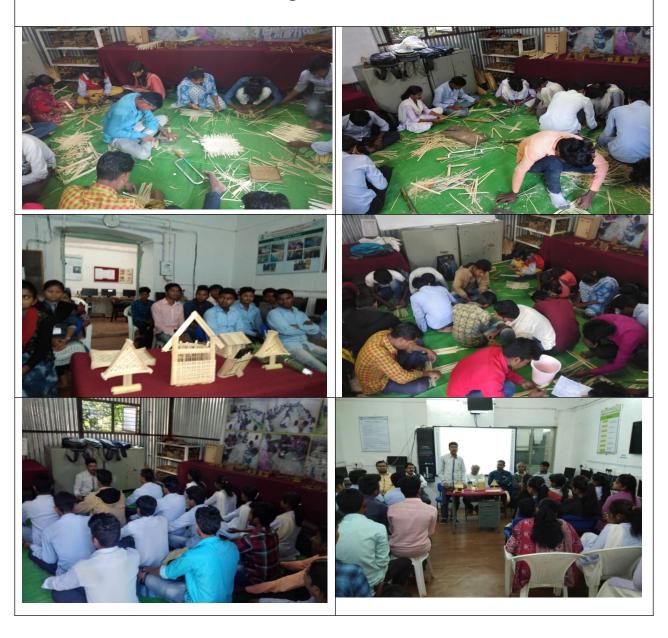

Scince and commerce college Chikhaldara organized 10 Days Add-on course on "Balance Diet and Yoga" from 12 June to 21 June 2023 in college premises.

On the occasion of International Yoga Day, in concluding ceremony, dignitaries present on the dais were, Principal Dr. R.S. Jaipurkar, Ku. Maya Mane, Tahsildar, Chikhaldara, Mrs. Nimaje madam, Shri. Mandar Puri, Thanedar, Police Station, Chikhaldara, Social worker Ashrafbhai, Principal Prof. Anil Nimbekar, Girijan Sharirik Shikshan Mahavidyalaya, Chikhaldara. They were welcomed by offering bouquet.

Dr. K. N. Shaha, Dr. N.Y. Bhoge, Dr. Ravindra Sawarkar, Shri. Jangbahadur Varma was present as Balace diet & Yoga experts to deliver lectures on Balance diet & Yoga. They delivered the lectures with demonstration of various asanas, Pranayama and meditation in the add-on course for 10 days. Total 51 students attended add-on course and 294 participants attended the International yoga day programme. Participants from both the organizing colleges from Paratwada were online present in the program through "Zoom" on 21 June 2023. Both the speakers simplified yoga postures sharing several tips, dietary tips also shared by them in both the programs.

Introductory remarks, conduct of Programme and vote of thanks were proposed by Dr. P. G. Gawande, Director Of Physical Education and Sports. N.S.S. Coordinator Prof. Vivek Morey, Dr. P. G. Gawande, Dr. N. Y. Bhoge, Dr. K. N. Shaha, Shri. Hemant Bakshi, Shri. Jangbahadur Varma, non teaching staff of ASCC and GSSM, Chihaldara took efforts for the success of programme. The add-on course was successfully organized for 10 days. Yoga Day was celebrated with warmth and enthusiasm with large participation from locals.