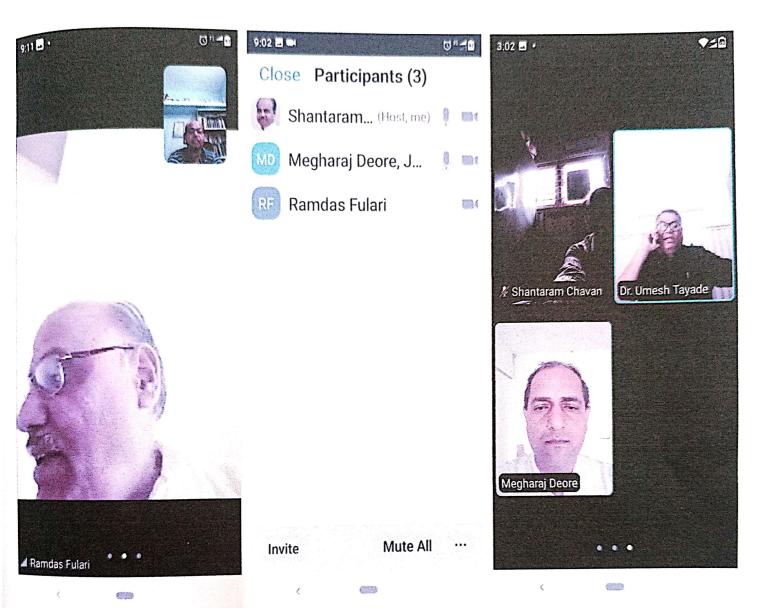

Dr. K. N. Shaha, Dr. N.Y. Bhoge, Dr. Ravindra Sawarkar, Shri. Jangbahadur Varma was present as Balace diet & Yoga experts to deliver lectures on Balance diet & Yoga. They delivered the lectures with demonstration of various asanas, Pranayama and meditation in the add-on course for 10 days. Total 51 students attended add-on course and 294 participants attended the International yoga day programme. Participants from both the organizing colleges from Paratwada were online present in the program through "Zoom" on 21 June 2023. Both the speakers simplified yoga postures sharing several tips, dietary tips also shared by them in both the programs.