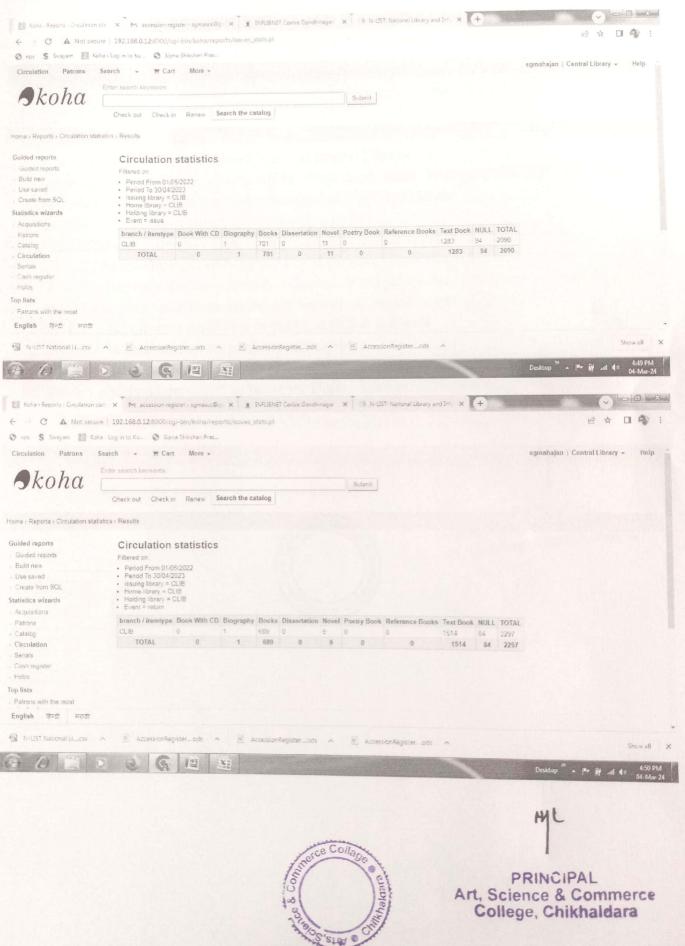

Total visit of users:

Visit to library Students and teachers :3390 E-access student & teachers :13

Circulation of Books : 2297 (return) + 2090 (issue) = 4387

Total use : 7790

Number of working days 248 therefore per day usage is 7790/248 = 31 users per day

#### Last Page of Accession Register (Screen shot of KOHA software):