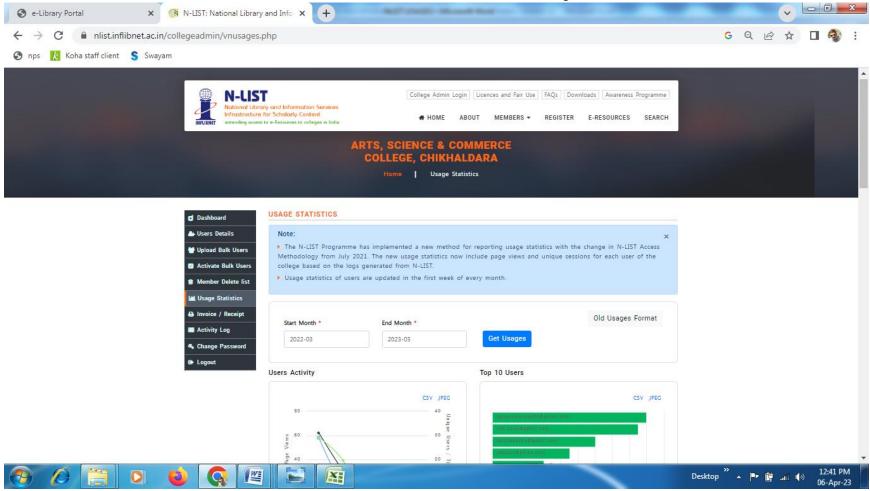

#### Screen shots of N-list use:

Scanned with CamScanner

Scree-shot of N-List Usage

| Metric<br>No.              |                                                                                                                                            |
|----------------------------|--------------------------------------------------------------------------------------------------------------------------------------------|
| 4.2.1.<br>Q <sub>1</sub> M | Library is automated using Integrated Library Management System (ILMS),                                                                    |
|                            | Write description in a maximum of 500 words  File Description:  • Upload Additional information  • Provide Link for Additional information |