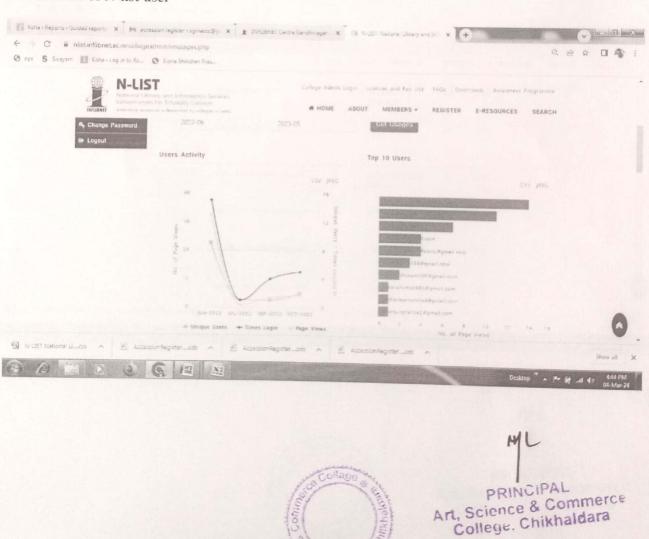

#### Screen shots of N-list use:

Scanned with CamScanner

Scree-shot of N-List Usage

| Metric<br>No.              |                                                                                                                                            |
|----------------------------|--------------------------------------------------------------------------------------------------------------------------------------------|
| 4.2.1.<br>Q <sub>1</sub> M | Library is automated using Integrated Library Management System (ILMS),                                                                    |
|                            | Write description in a maximum of 500 words  File Description:  • Upload Additional information  • Provide Link for Additional information |