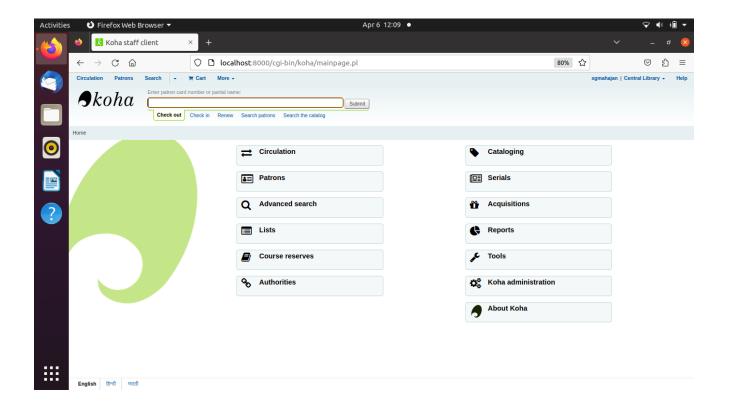

### Details about the ILMS software:

Library is automated with KOHA open source software. It has functions like Book Acquisition, OPAC, Circulation, Serial Control, MIS reports, Stock Verification etc. We have also use WINISIS to automate library services like Article Indexing and Digital Storage & Retrieval. Besides this, we have developed E-Library Portal, which provides online free access to various Consortium, Digital Libraries, Institutional Repositories, Online Journals, Online Books, Gateway to Online Education, Online News Papers, Catalogues & Databases, Special links for Marathi & Hindi literature, Syllabus and Question Bank of affiliating university etc.

#### Last Page of Accession Register (Screen shot of KOHA software):