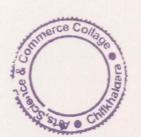

Total visit of users:

Visit to library Students and teachers :3390 E-access student & teachers :13

Circulation of Books : 2297 (return) + 2090 (issue) = 4387

Total use : 7790

Number of working days 248 therefore per day usage is 7790/248 = 31 users per day

#### Last Page of Accession Register (Screen shot of KOHA software):