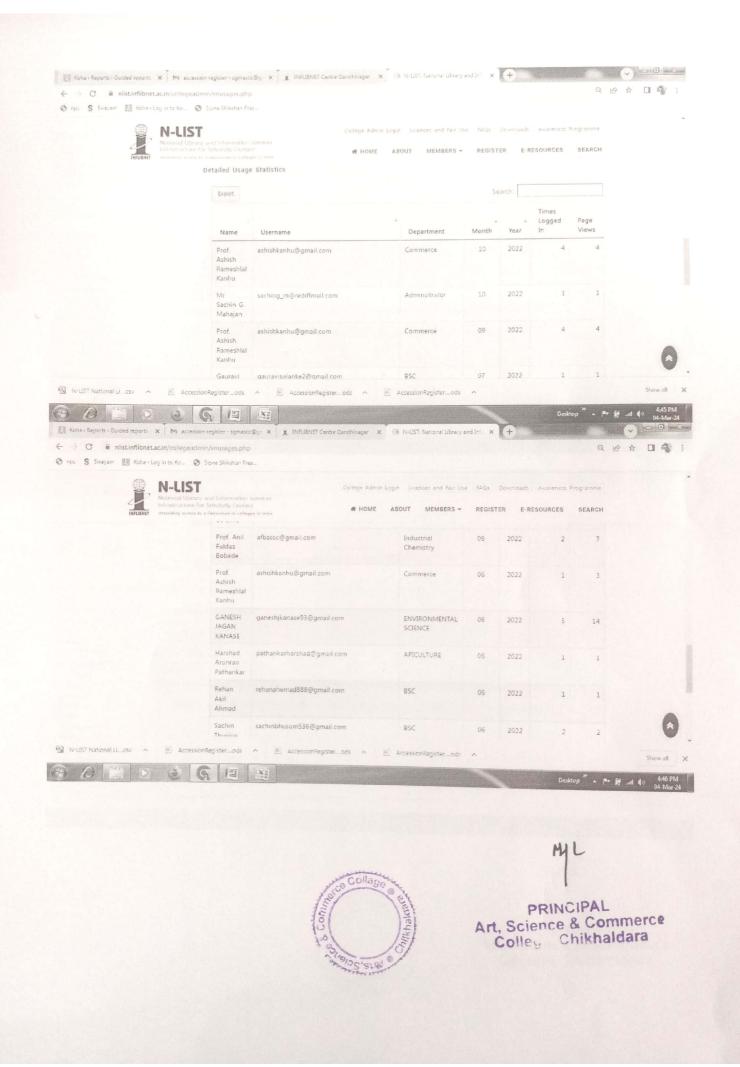

#### Screen shots of N-list use:

Scanned with CamScanner

Scree-shot of N-List Usage

| Metric<br>No.              |                                                                                                                                            |
|----------------------------|--------------------------------------------------------------------------------------------------------------------------------------------|
| 4.2.1.<br>Q <sub>1</sub> M | Library is automated using Integrated Library Management System (ILMS),                                                                    |
|                            | Write description in a maximum of 500 words  File Description:  • Upload Additional information  • Provide Link for Additional information |