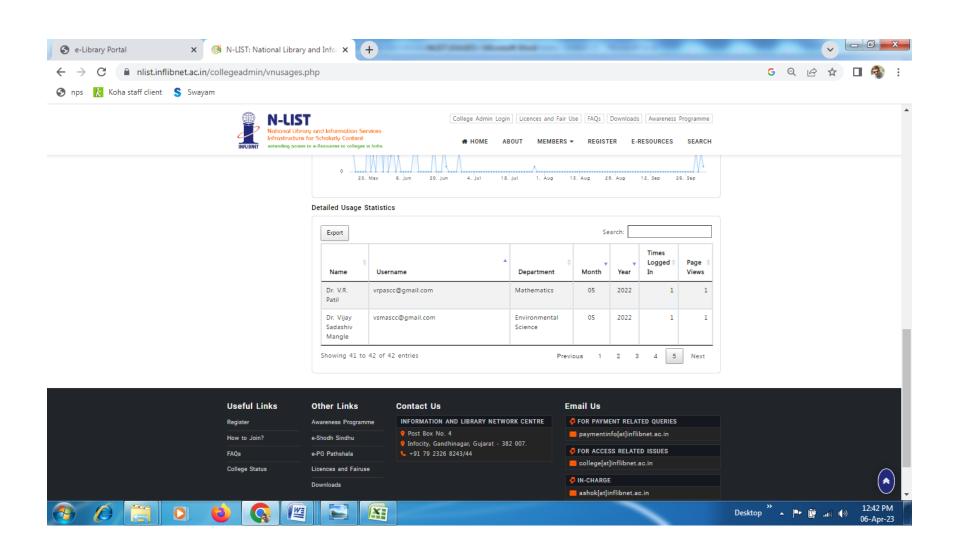

#### Screen shots of N-list use:

Scanned with CamScanner

Scree-shot of N-List Usage

| Metric<br>No.              |                                                                                                                                            |
|----------------------------|--------------------------------------------------------------------------------------------------------------------------------------------|
| 4.2.1.<br>Q <sub>1</sub> M | Library is automated using Integrated Library Management System (ILMS),                                                                    |
|                            | Write description in a maximum of 500 words  File Description:  • Upload Additional information  • Provide Link for Additional information |