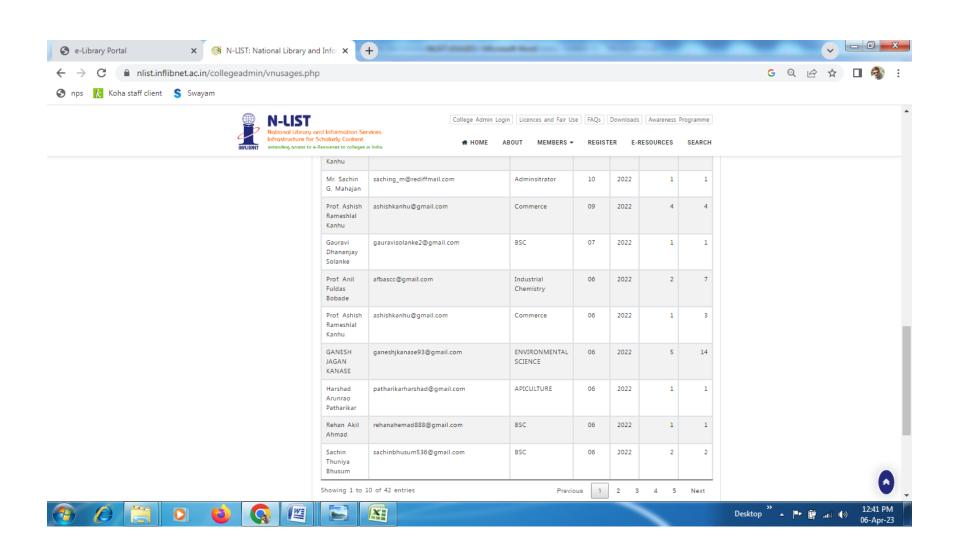

#### Screen shots of N-list use:

Scanned with CamScanner

Scree-shot of N-List Usage

| Metric<br>No.              |                                                                                                                                            |
|----------------------------|--------------------------------------------------------------------------------------------------------------------------------------------|
| 4.2.1.<br>Q <sub>1</sub> M | Library is automated using Integrated Library Management System (ILMS),                                                                    |
|                            | Write description in a maximum of 500 words  File Description:  • Upload Additional information  • Provide Link for Additional information |