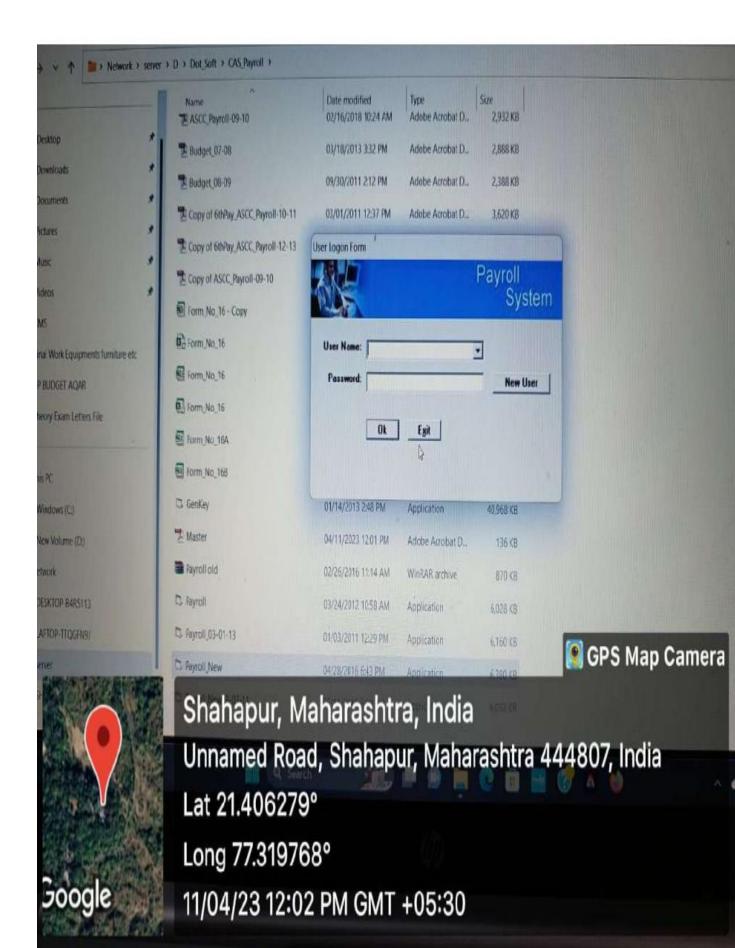

|    |



#### Let Arts, Snence & Commutice College, Childudian 2022 Made Seure: Accounts, Reports, Utility, Svit

## Accounts

Renarc

Indone il station

| edger (Uni | Eson Cor        | O All Date O From D                               | the protocolso | 27/2 mm                    | 01/04/2022 -<br>QA |
|------------|-----------------|---------------------------------------------------|----------------|----------------------------|--------------------|
| Opening 1  | Galance<br>0.00 | Total Credit Total Debit<br>324,350.00 365,307.00 |                | ing Balance<br>40,347.00 1 |                    |
| You No.    | You Date        | Natation                                          | Debil          | Credit                     | Balance            |
| R-2        | 21/04/2022      | Uni Exam Fee