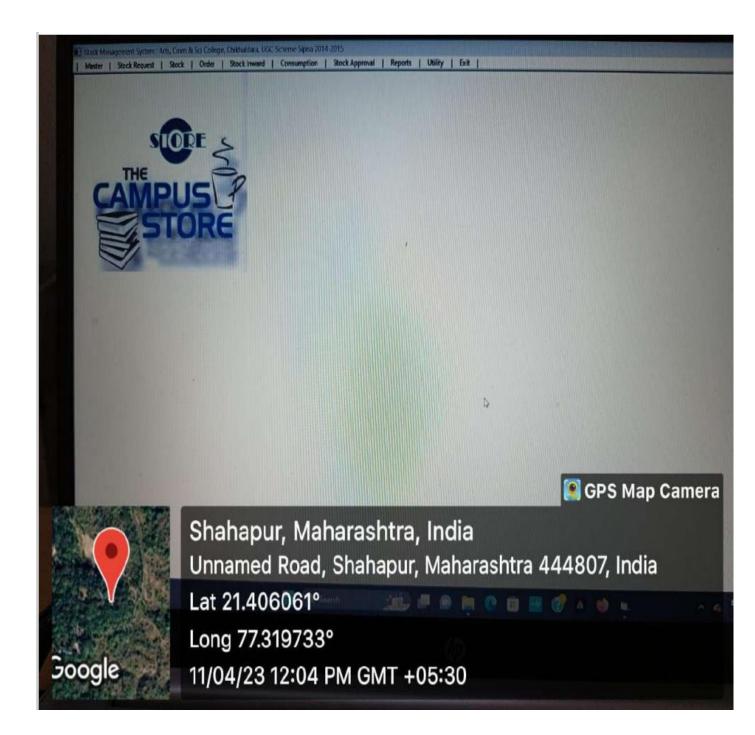

|                  |
|                    | Select Course Level:          |                                           | Start    |                  |
|                    |                               |                                           |          |                  |
| Station of the lot | Create Institution            | Backup Restore                            | Exit     | 💽 GPS Map Camera |
|                    |                               | Maharashtra, I<br>bad, Shahapur, N<br>01° |          | 44807, India     |
|                    | Long 77.319                   | 792°                                      |          |                  |
| Google             | 11/04/23 12:                  | :08 PM GMT +05                            | 5:30     |                  |





## Accounts

Renate



|   | edger (Uni | Exam (ye        | O All Date O From Dt     DK Pint      Al Ladgers Ladger | 01/04/20 | 22 <u>-</u> To           | • <u>QK</u> |
|---|------------|-----------------|---------------------------------------------------------|----------|--------------------------|-------------|
|   | Opening I  | Balance<br>0.00 | Total Credit Total Debit<br>324,969.00 365/307.00       | Closi    | ng Balanca<br>40,347.001 |             |
|   | Veu. No.   | Vou.Date        | Nerrabon                                                | Debi     | Credit                   | Balance     |
|   | R-2        | 21/04/2022      | Uni Exam FeeReceipts: 1-27                              | 0        | 4590                     | 4599 CF     |
|   | R-2        | 22/04/2022      | U