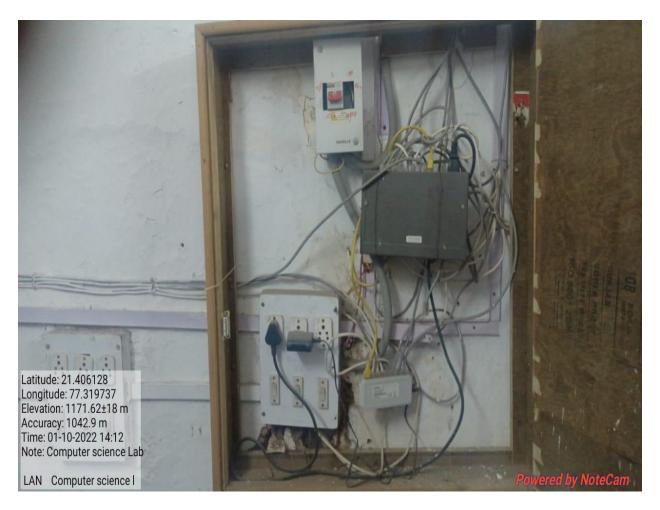

Outward No:

Date: 24/05/2023

Total number of computers in campus for academic purposes-119

| Number of computer for students       |     | Total number of students     |
|---------------------------------------|-----|------------------------------|
| Department of Apiculture -            | 02  |                              |
| Department of Botany -                | 03  |                              |
| Department of Chemistry -             | 04  |                              |
| Department of Computer Science -      | 31  |                              |
| Examination Section -                 | 01  |                              |
| Department of Commerce -              | 05  |                              |
| Department of Environmental Science-  | 03  |                              |
| Department of Food Science -          | 03  |                              |
| Department of Geology -               | 02  |                              |
| Department of Industrial Chemistry    | 02  | Total Number of students-610 |
| Department of Marathi -               | 02  |                              |
| Department of Petrochemical Science - | 03  |                              |
| Library -                             | 29  |                              |
| Office -                              | 07  |                              |
| Department of Physics -               | 02  |                              |
| Principal Office -                    | .02 |                              |
| English Language Laboratory -         | 10  |                              |
| NSS -                                 | 01  |                              |
| Department of History                 | 01  |                              |
| Department of English -               | 01  |                              |
| Department of Hindi -                 | 01  |                              |
| Department of Mathematics -           | 01  |                              |
| Department of Sociology - (           | 01  |                              |
| Department of Sport -                 | 01  |                              |
| Department of Political Science -     | 01  |                              |
| Total - 1                             | 19  |                              |

Student Computer Ratio 5:1

PRINCIPAL Arts, Science & Commerce Colle. Chikbaldara

Bill Payment Successful 03:49 PM on 07 Jan 2023

P-3 07101/2023