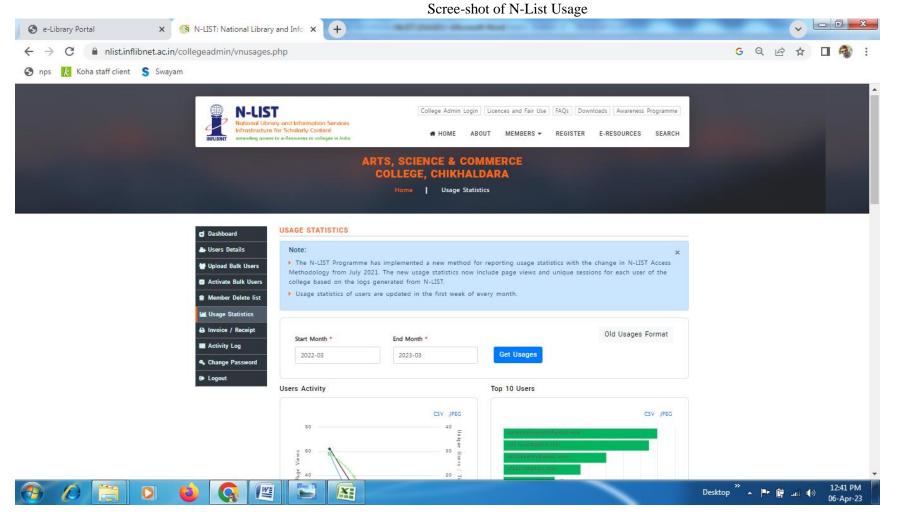

Outward No:

Date: 24/05/2023

Total number of computers in campus for academic purposes-119

| Number of computer for students       |     | Total number of students     |
|---------------------------------------|-----|------------------------------|
| Department of Apiculture -            | 02  |                              |
| Department of Botany -                | 03  |                              |
| Department of Chemistry -             | 04  |                              |
| Department of Computer Science -      | 31  |                              |
| Examination Section -                 | 01  |                              |
| Department of Commerce -              | 05  |                              |
| Department of Environmental Science-  | 03  |                              |
| Department of Food Science -          | 03  |                              |
| Department of Geology -               | 02  |                              |
| Department of Industrial Chemistry    | 02  | Total Number of students-610 |
| Department of Marathi -               | 02  |                              |
| Department of Petrochemical Science - | 03  |                              |
| Library -                             | 29  |                              |
| Office -                              | 07  |                              |
| Department of Physics -               | 02  |                              |
| Principal Office -                    | .02 |                              |
| English Language Laboratory -         | 10  |                              |
| NSS -                                 | 01  |                              |
| Department of History                 | 01  |                              |
| Department of English -               | 01  |                              |
| Department of Hindi -                 | 01  |                              |
| Department of Mathematics -           | 01  |                              |
| Department of Sociology - (           | 01  |                              |
| Department of Sport -                 | 01  |                              |
| Department of Political Science -     | 01  |                              |
| Total - 1                             | 19  |                              |

Student Computer Ratio 5:1

PRINCIPAL Arts, Science & Commerce Colle. Chikbaldara

Bill Payment Successful 03:49 PM on 07 Jan 2023

P-3 07101/2023