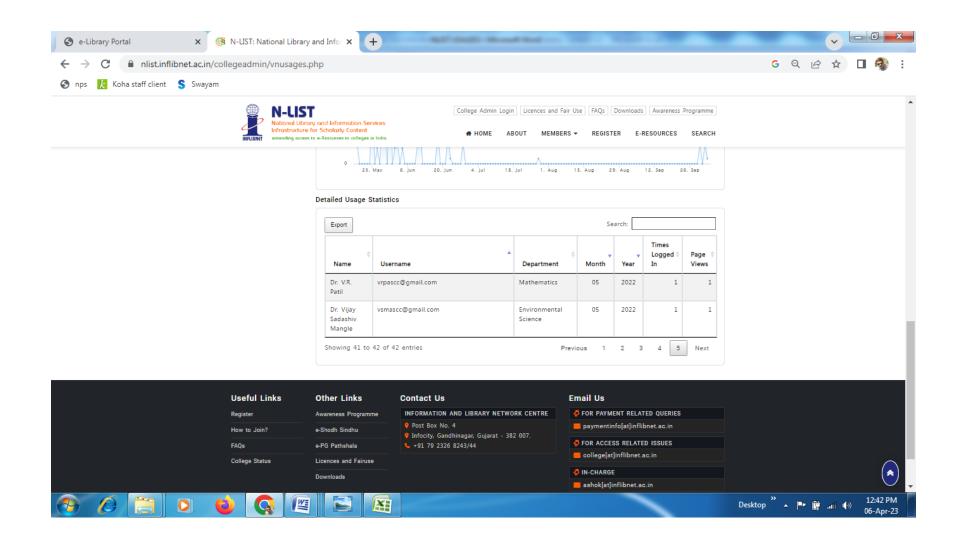

Outward No:

Date: 24/05/2023

Total number of computers in campus for academic purposes-119

| Number of computer for students       |     | Total number of students     |
|---------------------------------------|-----|------------------------------|
| Department of Apiculture -            | 02  |                              |
| Department of Botany -                | 03  |                              |
| Department of Chemistry -             | 04  |                              |
| Department of Computer Science -      | 31  |                              |
| Examination Section -                 | 01  |                              |
| Department of Commerce -              | 05  |                              |
| Department of Environmental Science-  | 03  |                              |
| Department of Food Science -          | 03  |                              |
| Department of Geology -               | 02  |                              |
| Department of Industrial Chemistry    | 02  | Total Number of students-610 |
| Department of Marathi -               | 02  |                              |
| Department of Petrochemical Science - | 03  |                              |
| Library -                             | 29  |                              |
| Office -                              | 07  |                              |
| Department of Physics -               | 02  |                              |
| Principal Office -                    | .02 |                              |
| English Language Laboratory -         | 10  |                              |
| NSS -                                 | 01  |                              |
| Department of History                 | 01  |                              |
| Department of English -               | 01  |                              |
| Department of Hindi -                 | 01  |                              |
| Department of Mathematics -           | 01  |                              |
| Department of Sociology - (           | 01  |                              |
| Department of Sport -                 | 01  |                              |
| Department of Political Science -     | 01  |                              |
| Total - 1                             | 19  |                              |

Student Computer Ratio 5:1

PRINCIPAL Arts, Science & Commerce Colle. Chikbaldara

Bill Payment Successful 03:49 PM on 07 Jan 2023

P-3 07101/2023