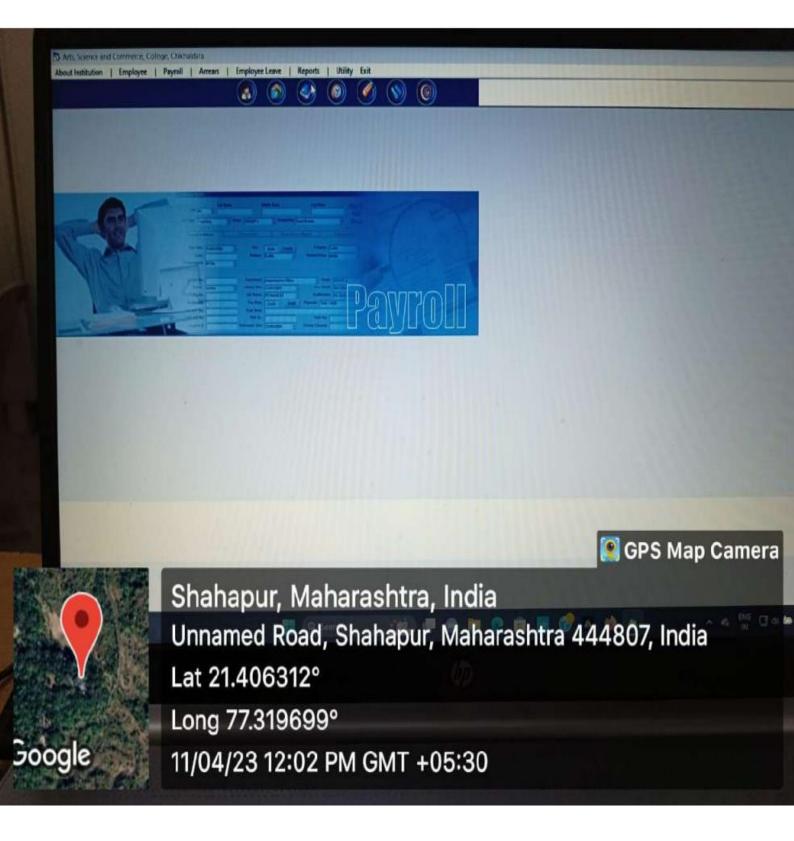

|                  |
|                    | Select Course Level:          |                                           | Start    |                  |
|                    |                               |                                           |          |                  |
| Station of the lot | Create Institution            | Backup Restore                            | Exit     | 💽 GPS Map Camera |
|                    |                               | Maharashtra, I<br>bad, Shahapur, N<br>01° |          | 44807, India     |
|                    | Long 77.319                   | 792°                                      |          |                  |
| Google             | 11/04/23 12:                  | :08 PM GMT +05                            | 5:30     |                  |





## Accounts

Renate



|   | edger (Uni | Exam (ye        | O All Date O From Dt     DK Pint      Al Ladgers Ladger | 01/04/20 | 22 <u>-</u> To           | • <u>QK</u> |
|---|------------|-----------------|---------------------------------------------------------|----------|--------------------------|-------------|
|   | Opening I  | Balance<br>0.00 | Total Credit Total Debit<br>324,969.00 365/307.00       | Closi    | ng Balanca<br>40,347.001 |             |
|   | Veu. No.   | Vou.Date        | Nerrabon                                                | Debi     | Credit                   | Balance     |
|   | R-2        | 21/04/2022      | Uni Exam FeeReceipts: 1-27                              | 0        | 4590                     | 4599 CF     |
|   | R-2        | 22/04/2022      | Uni