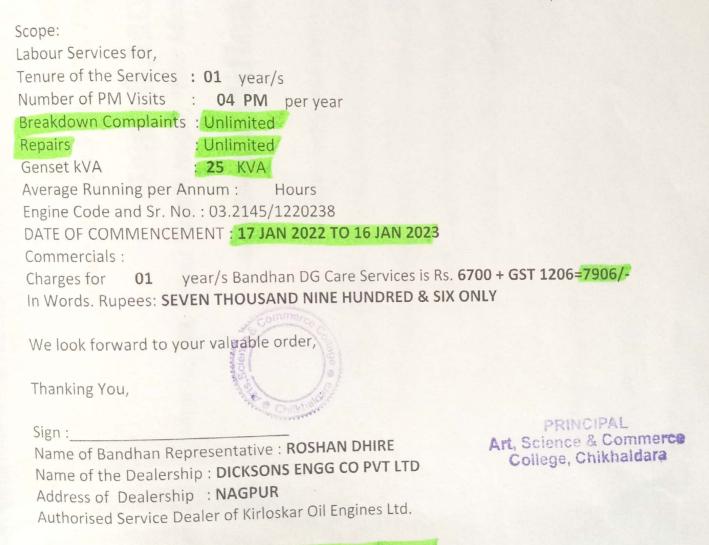

Outward No:

Date: 24/05/2023

Total number of computers in campus for academic purposes-119

| Number of computer for students       |     | Total number of students     |
|---------------------------------------|-----|------------------------------|
| Department of Apiculture -            | 02  |                              |
| Department of Botany -                | 03  |                              |
| Department of Chemistry -             | 04  |                              |
| Department of Computer Science -      | 31  |                              |
| Examination Section -                 | 01  |                              |
| Department of Commerce -              | 05  |                              |
| Department of Environmental Science-  | 03  |                              |
| Department of Food Science -          | 03  |                              |
| Department of Geology -               | 02  |                              |
| Department of Industrial Chemistry    | 02  | Total Number of students-610 |
| Department of Marathi -               | 02  |                              |
| Department of Petrochemical Science - | 03  |                              |
| Library -                             | 29  |                              |
| Office -                              | 07  |                              |
| Department of Physics -               | 02  |                              |
| Principal Office -                    | .02 |                              |
| English Language Laboratory -         | 10  |                              |
| NSS -                                 | 01  |                              |
| Department of History                 | 01  |                              |
| Department of English -               | 01  |                              |
| Department of Hindi -                 | 01  |                              |
| Department of Mathematics -           | 01  |                              |
| Department of Sociology - (           | 01  |                              |
| Department of Sport -                 | 01  |                              |
| Department of Political Science -     | 01  |                              |
| Total - 1                             | 19  |                              |

Student Computer Ratio 5:1

PRINCIPAL Arts, Science & Commerce Colle. Chikbaldara

Bill Payment Successful 03:49 PM on 07 Jan 2023

P-3 07101/2023