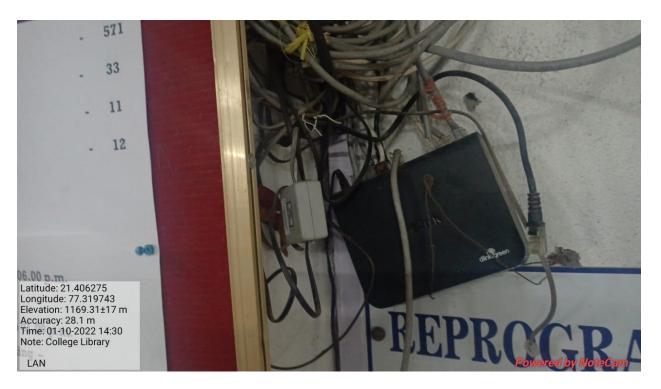

Outward No:

Date: 24/05/2023

Total number of computers in campus for academic purposes-119

| Number of computer for students       |     | Total number of students     |
|---------------------------------------|-----|------------------------------|
| Department of Apiculture -            | 02  |                              |
| Department of Botany -                | 03  |                              |
| Department of Chemistry -             | 04  |                              |
| Department of Computer Science -      | 31  |                              |
| Examination Section -                 | 01  |                              |
| Department of Commerce -              | 05  |                              |
| Department of Environmental Science-  | 03  |                              |
| Department of Food Science -          | 03  |                              |
| Department of Geology -               | 02  |                              |
| Department of Industrial Chemistry    | 02  | Total Number of students-610 |
| Department of Marathi -               | 02  |                              |
| Department of Petrochemical Science - | 03  |                              |
| Library -                             | 29  |                              |
| Office -                              | 07  |                              |
| Department of Physics -               | 02  |                              |
| Principal Office -                    | .02 |                              |
| English Language Laboratory -         | 10  |                              |
| NSS -                                 | 01  |                              |
| Department of History                 | 01  |                              |
| Department of English -               | 01  |                              |
| Department of Hindi -                 | 01  |                              |
| Department of Mathematics -           | 01  |                              |
| Department of Sociology - (           | 01  |                              |
| Department of Sport -                 | 01  |                              |
| Department of Political Science -     | 01  |                              |
| Total - 1                             | 19  |                              |

Student Computer Ratio 5:1

PRINCIPAL Arts, Science & Commerce Colle. Chikbaldara

Bill Payment Successful 03:49 PM on 07 Jan 2023

P-3 07101/2023