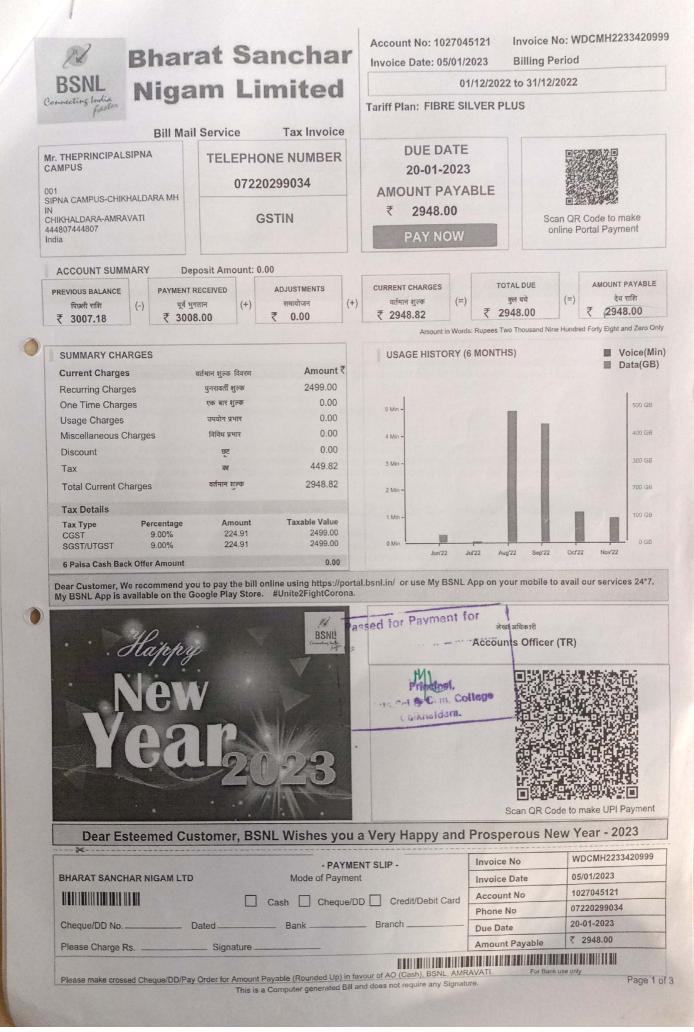

|
| Department of History                 | 01  |                              |
| Department of English -               | 01  |                              |
| Department of Hindi -                 | 01  |                              |
| Department of Mathematics -           | 01  |                              |
| Department of Sociology - (           | 01  |                              |
| Department of Sport -                 | 01  |                              |
| Department of Political Science -     | 01  |                              |
| Total - 1                             | 19  |                              |

Student Computer Ratio 5:1



PRINCIPAL Arts, Science & Commerce Colle. Chikbaldara





Bill Payment Successful 03:49 PM on 07 Jan 2023

P-3 07101/2023







# **Bharat Sanchar Nigam Limited**

Account No:1027045121 | Invoice No:WDCMH2233420999 | Invoice date:05/01/2023

R

**BSNL** 

Connections India faster



|                                  | DETAILS OF        | CURRENT CHARGES                                           |                                                       | CURREN                                       | IT CHARGE ANALYSIS