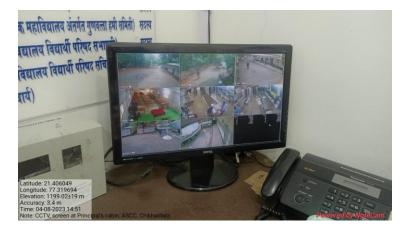

Outward No:

Date: 24/05/2023

Total number of computers in campus for academic purposes-119

| Number of computer for students       |     | Total number of students     |
|---------------------------------------|-----|------------------------------|
| Department of Apiculture -            | 02  |                              |
| Department of Botany -                | 03  |                              |
| Department of Chemistry -             | 04  |                              |
| Department of Computer Science -      | 31  |                              |
| Examination Section -                 | 01  |                              |
| Department of Commerce -              | 05  |                              |
| Department of Environmental Science-  | 03  |                              |
| Department of Food Science -          | 03  |                              |
| Department of Geology -               | 02  |                              |
| Department of Industrial Chemistry    | 02  | Total Number of students-610 |
| Department of Marathi -               | 02  |                              |
| Department of Petrochemical Science - | 03  |                              |
| Library -                             | 29  |                              |
| Office -                              | 07  |                              |
| Department of Physics -               | 02  |                              |
| Principal Office -                    | .02 |                              |
| English Language Laboratory -         | 10  |                              |
| NSS -                                 | 01  |                              |
| Department of History                 | 01  |                              |
| Department of English -               | 01  |                              |
| Department of Hindi -                 | 01  |                              |
| Department of Mathematics -           | 01  |                              |
| Department of Sociology - (           | 01  |                              |
| Department of Sport -                 | 01  |                              |
| Department of Political Science -     | 01  |                              |
| Total - 1                             | 19  |                              |