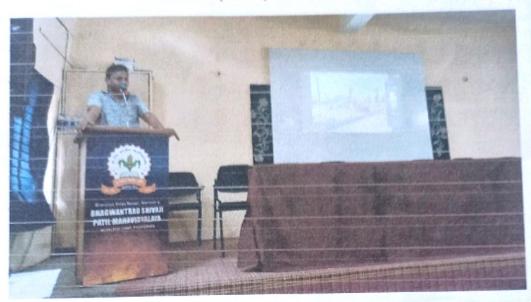

Scince and commerce college Chikhaldara organized 10 Days Add-on course on "Balance Diet and Yoga" from 12 June to 21 June 2023 in college premises.

On the occasion of International Yoga Day, in concluding ceremony, dignitaries present on the dais were, Principal Dr. R.S. Jaipurkar, Ku. Maya Mane, Tahsildar, Chikhaldara, Mrs. Nimaje madam, Shri. Mandar Puri, Thanedar, Police Station, Chikhaldara, Social worker Ashrafbhai, Principal Prof. Anil Nimbekar, Girijan Sharirik Shikshan Mahavidyalaya, Chikhaldara. They were welcomed by offering bouquet.

Principal Dr. R.S. Jaipurkar, former Pro-Vice chancellor of Sant Gadge Baba Amravati University Amravati, in his presidential address guided the gathering saying, International Yoga Day is observed globally, to highlight the importance of yoga day in the contemporary era and Yoga should become an integral part of every one's life to make India fit and healthy. Smt. Maya Mane Tahsildar, Chikhaldara, Thanedar Shri. Mandar Puri Police station, Chikhaldara were prominently present on this occasion.