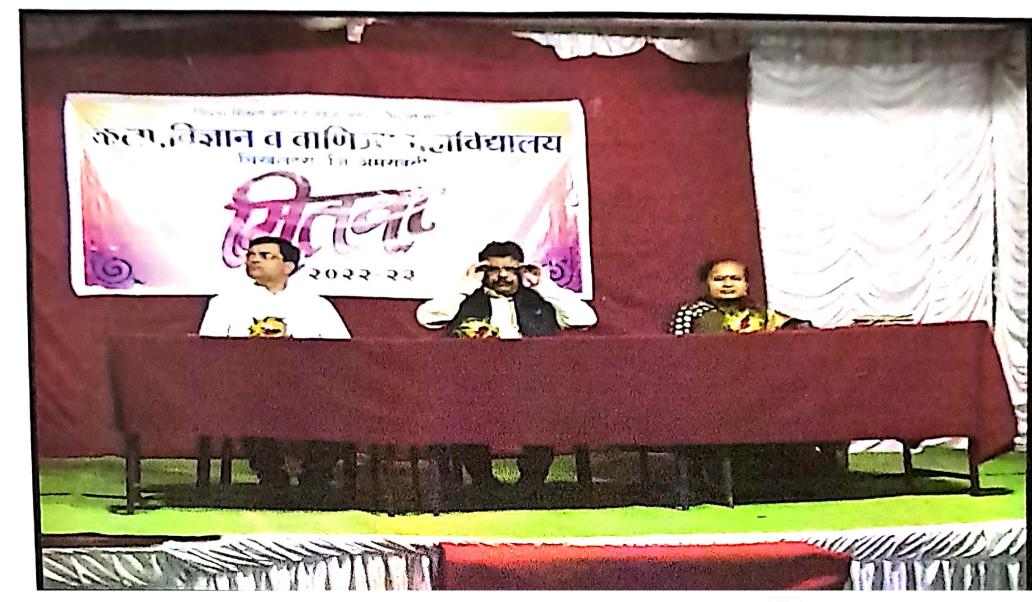

Scince and commerce college Chikhaldara organized 10 Days Add-on course on "Balance Diet and Yoga" from 12 June to 21 June 2023 in college premises.

On the occasion of International Yoga Day, in concluding ceremony, dignitaries present on the dais were, Principal Dr. R.S. Jaipurkar, Ku. Maya Mane, Tahsildar, Chikhaldara, Mrs. Nimaje madam, Shri. Mandar Puri, Thanedar, Police Station, Chikhaldara, Social worker Ashrafbhai, Principal Prof. Anil Nimbekar, Girijan Sharirik Shikshan Mahavidyalaya, Chikhaldara. They were welcomed by offering bouquet.

Principal Dr. R.S. Jaipurkar, former Pro-Vice chancellor of Sant Gadge Baba Amravati University Amravati, in his presidential address guided the gathering saying, International Yoga Day is observed globally, to highlight the importance of yoga day in the contemporary era and Yoga should become an integral part of every one's life to make India fit and healthy. Smt. Maya Mane Tahsildar, Chikhaldara, Thanedar Shri. Mandar Puri Police station, Chikhaldara were prominently present on this occasion.