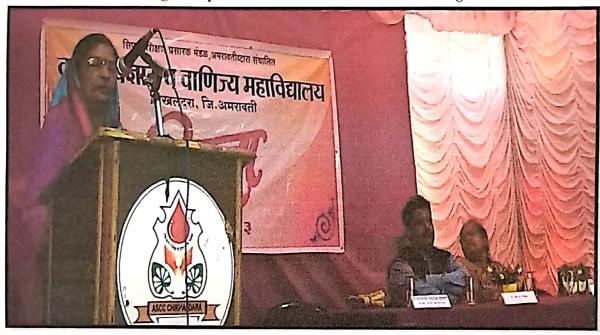

Scince and commerce college Chikhaldara organized 10 Days Add-on course on "Balance Diet and Yoga" from 12 June to 21 June 2023 in college premises.

On the occasion of International Yoga Day, in concluding ceremony, dignitaries present on the dais were, Principal Dr. R.S. Jaipurkar, Ku. Maya Mane, Tahsildar, Chikhaldara, Mrs. Nimaje madam, Shri. Mandar Puri, Thanedar, Police Station, Chikhaldara, Social worker Ashrafbhai, Principal Prof. Anil Nimbekar, Girijan Sharirik Shikshan Mahavidyalaya, Chikhaldara. They were welcomed by offering bouquet.

Principal Dr. R.S. Jaipurkar, former Pro-Vice chancellor of Sant Gadge Baba Amravati University Amravati, in his presidential address guided the gathering saying, International Yoga Day is observed globally, to highlight the importance of yoga day in the contemporary era and Yoga should become an integral part of every one's life to make India fit and healthy. Smt. Maya Mane Tahsildar, Chikhaldara, Thanedar Shri. Mandar Puri Police station, Chikhaldara were prominently present on this occasion.