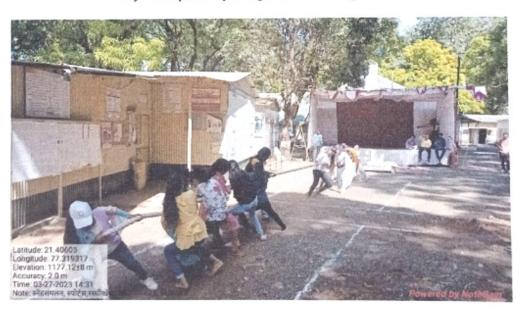

Dr. K. N. Shaha, Dr. N.Y. Bhoge, Dr. Ravindra Sawarkar, Shri. Jangbahadur Varma was present as Balace diet & Yoga experts to deliver lectures on Balance diet & Yoga. They delivered the lectures with demonstration of various asanas, Pranayama and meditation in the add-on course for 10 days. Total 51 students attended add-on course and 294 participants attended the International yoga day programme. Participants from both the organizing colleges from Paratwada were online present in the program through "Zoom" on 21 June 2023. Both the speakers simplified yoga postures sharing several tips, dietary tips also shared by them in both the programs.

Introductory remarks, conduct of Programme and vote of thanks were proposed by Dr. P. G. Gawande, Director Of Physical Education and Sports. N.S.S. Coordinator Prof. Vivek Morey, Dr. P. G. Gawande, Dr. N. Y. Bhoge, Dr. K. N. Shaha, Shri. Hemant Bakshi, Shri. Jangbahadur Varma, non teaching staff of ASCC and GSSM, Chihaldara took efforts for the success of programme. The add-on course was successfully organized for 10 days. Yoga Day was celebrated with warmth and enthusiasm with large participation from locals.