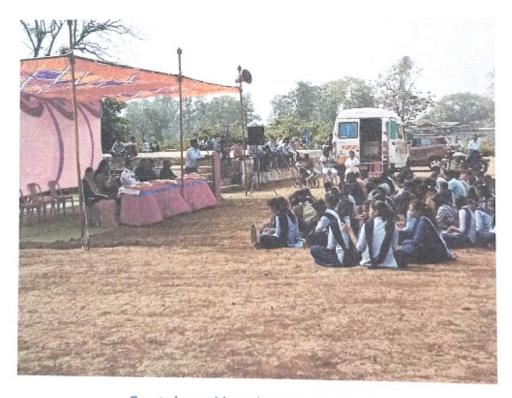

Dr. K. N. Shaha, Dr. N.Y. Bhoge, Dr. Ravindra Sawarkar, Shri. Jangbahadur Varma was present as Balace diet & Yoga experts to deliver lectures on Balance diet & Yoga. They delivered the lectures with demonstration of various asanas, Pranayama and meditation in the add-on course for 10 days. Total 51 students attended add-on course and 294 participants attended the International yoga day programme. Participants from both the organizing colleges from Paratwada were online present in the program through "Zoom" on 21 June 2023. Both the speakers simplified yoga postures sharing several tips, dietary tips also shared by them in both the programs.

Introductory remarks, conduct of Programme and vote of thanks were proposed by Dr. P. G. Gawande, Director Of Physical Education and Sports. N.S.S. Coordinator Prof. Vivek Morey, Dr. P. G. Gawande, Dr. N. Y. Bhoge, Dr. K. N. Shaha, Shri. Hemant Bakshi, Shri. Jangbahadur Varma, non teaching staff of ASCC and GSSM, Chihaldara took efforts for the success of programme. The add-on course was successfully organized for 10 days. Yoga Day was celebrated with warmth and enthusiasm with large participation from locals.