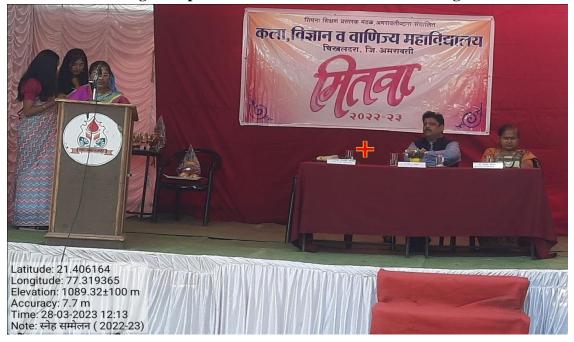

Scince and commerce college Chikhaldara organized 10 Days Add-on course on "Balance Diet and Yoga" from 12 June to 21 June 2023 in college premises.

On the occasion of International Yoga Day, in concluding ceremony, dignitaries present on the dais were, Principal Dr. R.S. Jaipurkar, Ku. Maya Mane, Tahsildar, Chikhaldara, Mrs. Nimaje madam, Shri. Mandar Puri, Thanedar, Police Station, Chikhaldara, Social worker Ashrafbhai, Principal Prof. Anil Nimbekar, Girijan Sharirik Shikshan Mahavidyalaya, Chikhaldara. They were welcomed by offering bouquet.

Principal Dr. R.S. Jaipurkar, former Pro-Vice chancellor of Sant Gadge Baba Amravati University Amravati, in his presidential address guided the gathering saying, International Yoga Day is observed globally, to highlight the importance of yoga day in the contemporary era and Yoga should become an integral part of every one's life to make India fit and healthy. Smt. Maya Mane Tahsildar, Chikhaldara, Thanedar Shri. Mandar Puri Police station, Chikhaldara were prominently present on this occasion.