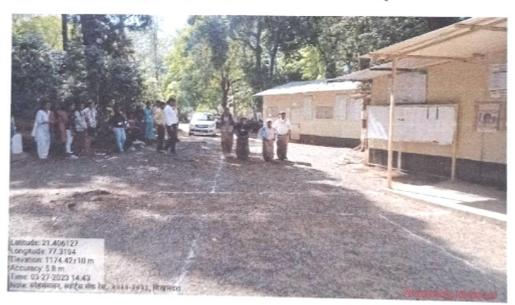

चिखलदरा नगरी आणि लगतच्या प्रामिण परिसरातील सर्व विद्यार्थी,नागरिक,बंधु,भगीनी यांना नप्र निवेदन करण्यात येते की,येणाऱ्या २१ जून 'योगदिनाच्या' निमित्ताने चिखलदरा येथील पोलीस कवायत मैदान येथे भव्य प्रात्यक्षिक आणि मार्गदर्शनचे आयोजन केले आहे. सर्वांनी या कार्यक्रमास मोठ्या संख्येने उपस्थित राहृन या कार्यक्रमाचा लाभ च्यावा.

#### योगतज्ञ मार्गदर्शक :- डॉ. रवींद्र सावरकर, श्री. जंगबहादूर वर्मा

कार्यक्रम स्थळ :- पोलीस कवायत मैदान,चिखलदरा वेळ - सकाळी ७.४५ ते ९.०० पर्यंत