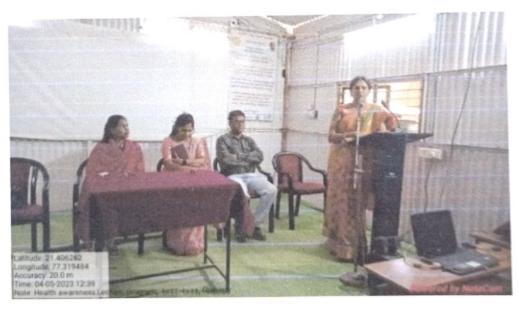

Dr. K. N. Shaha, Dr. N.Y. Bhoge, Dr. Ravindra Sawarkar, Shri. Jangbahadur Varma was present as Balace diet & Yoga experts to deliver lectures on Balance diet & Yoga. They delivered the lectures with demonstration of various asanas, Pranayama and meditation in the add-on course for 10 days. Total 51 students attended add-on course and 294 participants attended the International yoga day programme. Participants from both the organizing colleges from Paratwada were online present in the program through "Zoom" on 21 June 2023. Both the speakers simplified yoga postures sharing several tips, dietary tips also shared by them in both the programs.

Introductory remarks, conduct of Programme and vote of thanks were proposed by Dr. P. G. Gawande, Director Of Physical Education and Sports. N.S.S. Coordinator Prof. Vivek Morey, Dr. P. G. Gawande, Dr. N. Y. Bhoge, Dr. K. N. Shaha, Shri. Hemant Bakshi, Shri. Jangbahadur Varma, non teaching staff of ASCC and GSSM, Chihaldara took efforts for the success of programme. The add-on course was successfully organized for 10 days. Yoga Day was celebrated with warmth and enthusiasm with large participation from locals.