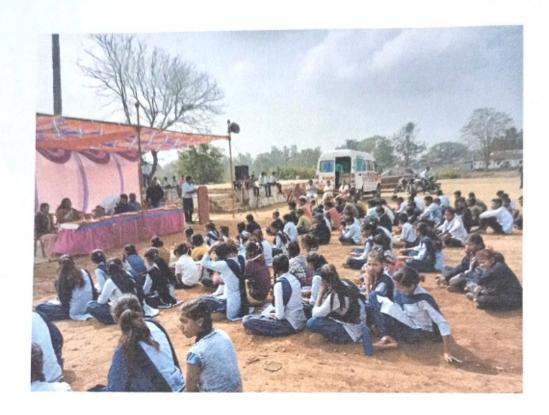

Dr. K. N. Shaha, Dr. N.Y. Bhoge, Dr. Ravindra Sawarkar, Shri. Jangbahadur Varma was present as Balace diet & Yoga experts to deliver lectures on Balance diet & Yoga. They delivered the lectures with demonstration of various asanas, Pranayama and meditation in the add-on course for 10 days. Total 51 students attended add-on course and 294 participants attended the International yoga day programme. Participants from both the organizing colleges from Paratwada were online present in the program through "Zoom" on 21 June 2023. Both the speakers simplified yoga postures sharing several tips, dietary tips also shared by them in both the programs.

Introductory remarks, conduct of Programme and vote of thanks were proposed by Dr. P. G. Gawande, Director Of Physical Education and Sports. N.S.S. Coordinator Prof. Vivek Morey, Dr. P. G. Gawande, Dr. N. Y. Bhoge, Dr. K. N. Shaha, Shri. Hemant Bakshi, Shri. Jangbahadur Varma, non teaching staff of ASCC and GSSM, Chihaldara took efforts for the success of programme. The add-on course was successfully organized for 10 days. Yoga Day was celebrated with warmth and enthusiasm with large participation from locals.