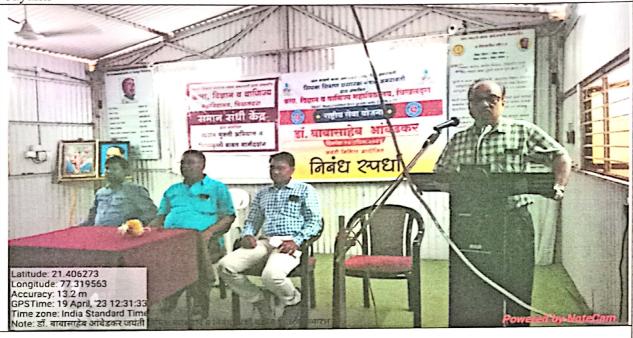

Scince and commerce college Chikhaldara organized 10 Days Add-on course on "Balance Diet and Yoga" from 12 June to 21 June 2023 in college premises.

On the occasion of International Yoga Day, in concluding ceremony, dignitaries present on the dais were, Principal Dr. R.S. Jaipurkar, Ku. Maya Mane, Tahsildar, Chikhaldara, Mrs. Nimaje madam, Shri. Mandar Puri, Thanedar, Police Station, Chikhaldara, Social worker Ashrafbhai, Principal Prof. Anil Nimbekar, Girijan Sharirik Shikshan Mahavidyalaya, Chikhaldara. They were welcomed by offering bouquet.

Principal Dr. R.S. Jaipurkar, former Pro-Vice chancellor of Sant Gadge Baba Amravati University Amravati, in his presidential address guided the gathering saying, International Yoga Day is observed globally, to highlight the importance of yoga day in the contemporary era and Yoga should become an integral part of every one's life to make India fit and healthy. Smt. Maya Mane Tahsildar, Chikhaldara, Thanedar Shri. Mandar Puri Police station, Chikhaldara were prominently present on this occasion.

Dr. K. N. Shaha, Dr. N.Y. Bhoge, Dr. Ravindra Sawarkar, Shri. Jangbahadur Varma was present as Balace diet & Yoga experts to deliver lectures on Balance diet & Yoga. They delivered the lectures with demonstration of various asanas, Pranayama and meditation in the add-on course for 10 days. Total 51 students attended add-on course and 294 participants attended the International yoga day programme. Participants from both the organizing colleges from Paratwada were online present in the program through "Zoom" on 21 June 2023. Both the speakers simplified yoga postures sharing several tips, dietary tips also shared by them in both the programs.