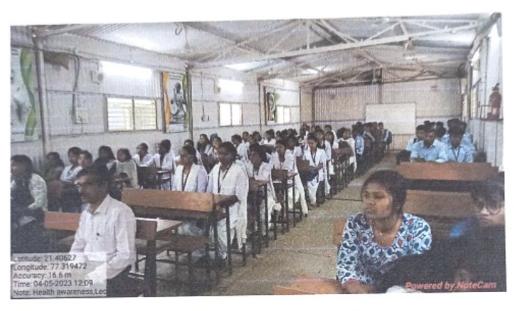

#### Report

Name of Committee's : Sports and NSS

Year : 2022-23

Title of program conducted : International Yoga Day, Add-on course on "

Balance diet and Yoga"

Date of program : 12 to 21 June 2023

Objective of program :

Help to achieve holistic health of every individual.

Enable the students to have good health and integrate moral values.

Stay healthy through Yoga.

Advance Knowledge of balance Diet and Yoga

Number of beneficiaries : Add-on Course- 51 and Yoga Day- 294

References : As per Meeting with Hon. Principal

Brief summary of the program

Department of Physical education & sports, Food Science and National Service Scheme of Arts, Science And Commerce College, Chikhaldara, District Amravati, Jointly organized 21 June International Yoga Day with B. S. Patil Mahavidyalaya, Paratwada, Late C. M. Kadhi College, Paratwada, Tahsil office, Nagar Parishad office, Police station and Girijan Sharirik Shikshan Mahavidyalaya, Chikhaldara, District Amravati. This year's theme was "Yoga for Vasudhaiv Kutumbkam", (One Earth, One Family, One Future). Also on this occasion Arts,