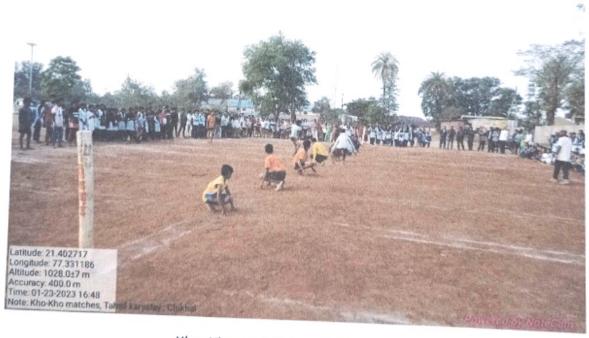

#### Report

Name of Committee's : Sports and NSS

Year : 2022-23

Title of program conducted : International Yoga Day, Add-on course on "

Balance diet and Yoga"

Date of program : 12 to 21 June 2023

Objective of program :

Help to achieve holistic health of every individual.

Enable the students to have good health and integrate moral values.

Stay healthy through Yoga.

Advance Knowledge of balance Diet and Yoga

Number of beneficiaries : Add-on Course- 51 and Yoga Day- 294

References : As per Meeting with Hon. Principal

Brief summary of the program

Department of Physical education & sports, Food Science and National Service Scheme of Arts, Science And Commerce College, Chikhaldara, District Amravati, Jointly organized 21 June International Yoga Day with B. S. Patil Mahavidyalaya, Paratwada, Late C. M. Kadhi College, Paratwada, Tahsil office, Nagar Parishad office, Police station and Girijan Sharirik Shikshan Mahavidyalaya, Chikhaldara, District Amravati. This year's theme was "Yoga for Vasudhaiv Kutumbkam", (One Earth, One Family, One Future). Also on this occasion Arts,