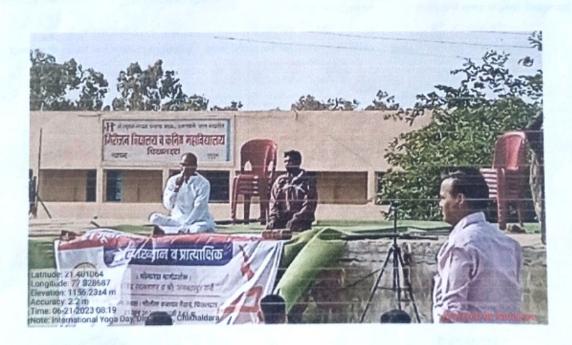

## योग त्याख्यान व प्रात्यक्षिक

#### योगतज्ञ मार्गदर्शक :- डॉ. रवींद्र सावरकर, श्री. जंगबहादूर वर्मा

कार्यक्रम स्थळ :- पोलीस कवायत मैदान,चिखलदरा वेळ - सकाळी ७.४५ ते ९.०० पर्यंत