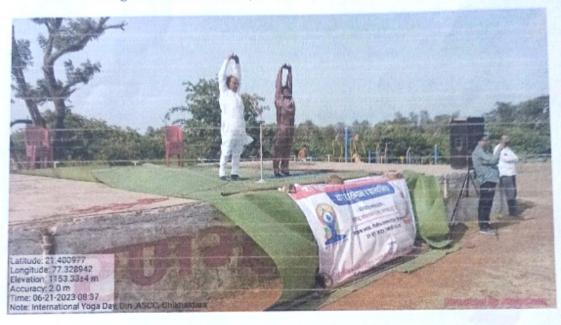

Scince and commerce college Chikhaldara organized 10 Days Add-on course on "Balance Diet and Yoga" from 12 June to 21 June 2023 in college premises.

On the occasion of International Yoga Day, in concluding ceremony, dignitaries present on the dais were, Principal Dr. R.S. Jaipurkar, Ku. Maya Mane, Tahsildar, Chikhaldara, Mrs. Nimaje madam, Shri. Mandar Puri, Thanedar, Police Station, Chikhaldara, Social worker Ashrafbhai, Principal Prof. Anil Nimbekar, Girijan Sharirik Shikshan Mahavidyalaya, Chikhaldara. They were welcomed by offering bouquet.

Principal Dr. R.S. Jaipurkar, former Pro-Vice chancellor of Sant Gadge Baba Amravati University Amravati, in his presidential address guided the gathering saying, International Yoga Day is observed globally, to highlight the importance of yoga day in the contemporary era and Yoga should become an integral part of every one's life to make India fit and healthy. Smt. Maya Mane Tahsildar, Chikhaldara, Thanedar Shri. Mandar Puri Police station, Chikhaldara were prominently present on this occasion.

Dr. K. N. Shaha, Dr. N.Y. Bhoge, Dr. Ravindra Sawarkar, Shri. Jangbahadur Varma was present as Balace diet & Yoga experts to deliver lectures on Balance diet & Yoga. They delivered the lectures with demonstration of various asanas, Pranayama and meditation in the add-on course for 10 days. Total 51 students attended add-on course and 294 participants attended the International yoga day programme. Participants from both the organizing colleges from Paratwada were online present in the program through "Zoom" on 21 June 2023. Both the speakers simplified yoga postures sharing several tips, dietary tips also shared by them in both the programs.