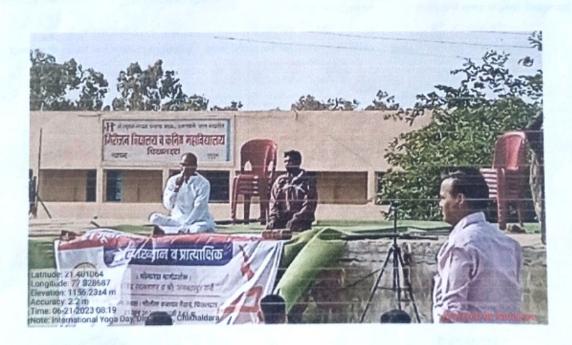

## योग त्याख्यान व प्रात्यक्षिक

#### योगतज्ञ मार्गदर्शक :- डॉ. रवींद्र सावरकर, श्री. जंगबहादूर वर्मा

कार्यक्रम स्थळ :- पोलीस कवायत मैदान,चिखलदरा वेळ - सकाळी ७.४५ ते ९.०० पर्यंत

#### 🗱 विनीत 🛠

कु.माया माने तहसिलदार,चिखलदरा श्री.सुधाकर पानझडे मुख्याधिकारी,न.प.चिखलदरा श्री. मंदार पुरी सहाय्यक पोलीस निरीक्षक,वाणेदार, पोलिस स्टेशन,विखलदरा **डॉ. राजेश जयपूरकर** प्रावार्य कता,विज्ञान व वाणिज्य महा,विस्तवस्त (मारी प्र-कुलुक, संत गांको बाबा अनरावते विवापीय,अनगावती)