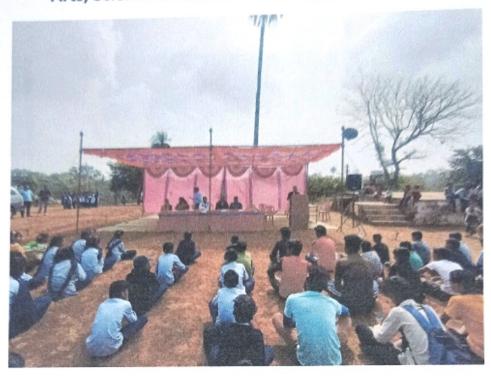

चिखलदरा नगरी आणि लगतच्या प्रामिण परिसरातील सर्व विद्यार्थी,नागरिक,बंधु,भगीनी यांना नप्र निवेदन करण्यात येते की,येणाऱ्या २१ जून 'योगदिनाच्या' निमित्ताने चिखलदरा येथील पोलीस कवायत मैदान येथे भव्य प्रात्यक्षिक आणि मार्गदर्शनचे आयोजन केले आहे. सर्वांनी या कार्यक्रमास मोठ्या संख्येने उपस्थित राहृन या कार्यक्रमाचा लाभ च्यावा.

#### योगतज्ञ मार्गदर्शक :- डॉ. रवींद्र सावरकर, श्री. जंगबहादूर वर्मा

कार्यक्रम स्थळ :- पोलीस कवायत मैदान,चिखलदरा वेळ - सकाळी ७.४५ ते ९.०० पर्यंत