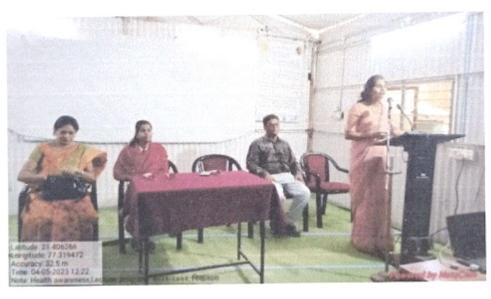

Dr. K. N. Shaha, Dr. N.Y. Bhoge, Dr. Ravindra Sawarkar, Shri. Jangbahadur Varma was present as Balace diet & Yoga experts to deliver lectures on Balance diet & Yoga. They delivered the lectures with demonstration of various asanas, Pranayama and meditation in the add-on course for 10 days. Total 51 students attended add-on course and 294 participants attended the International yoga day programme. Participants from both the organizing colleges from Paratwada were online present in the program through "Zoom" on 21 June 2023. Both the speakers simplified yoga postures sharing several tips, dietary tips also shared by them in both the programs.

Introductory remarks, conduct of Programme and vote of thanks were proposed by Dr. P. G. Gawande, Director Of Physical Education and Sports. N.S.S. Coordinator Prof. Vivek Morey, Dr. P. G. Gawande, Dr. N. Y. Bhoge, Dr. K. N. Shaha, Shri. Hemant Bakshi, Shri. Jangbahadur Varma, non teaching staff of ASCC and GSSM, Chihaldara took efforts for the success of programme. The add-on course was successfully organized for 10 days. Yoga Day was celebrated with warmth and enthusiasm with large participation from locals.