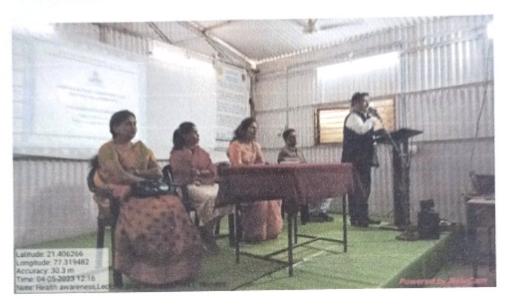

Scince and commerce college Chikhaldara organized 10 Days Add-on course on "Balance Diet and Yoga" from 12 June to 21 June 2023 in college premises.

On the occasion of International Yoga Day, in concluding ceremony, dignitaries present on the dais were, Principal Dr. R.S. Jaipurkar, Ku. Maya Mane, Tahsildar, Chikhaldara, Mrs. Nimaje madam, Shri. Mandar Puri, Thanedar, Police Station, Chikhaldara, Social worker Ashrafbhai, Principal Prof. Anil Nimbekar, Girijan Sharirik Shikshan Mahavidyalaya, Chikhaldara. They were welcomed by offering bouquet.

Principal Dr. R.S. Jaipurkar, former Pro-Vice chancellor of Sant Gadge Baba Amravati University Amravati, in his presidential address guided the gathering saying, International Yoga Day is observed globally, to highlight the importance of yoga day in the contemporary era and Yoga should become an integral part of every one's life to make India fit and healthy. Smt. Maya Mane Tahsildar, Chikhaldara, Thanedar Shri. Mandar Puri Police station, Chikhaldara were prominently present on this occasion.

Dr. K. N. Shaha, Dr. N.Y. Bhoge, Dr. Ravindra Sawarkar, Shri. Jangbahadur Varma was present as Balace diet & Yoga experts to deliver lectures on Balance diet & Yoga. They delivered the lectures with demonstration of various asanas, Pranayama and meditation in the add-on course for 10 days. Total 51 students attended add-on course and 294 participants attended the International yoga day programme. Participants from both the organizing colleges from Paratwada were online present in the program through "Zoom" on 21 June 2023. Both the speakers simplified yoga postures sharing several tips, dietary tips also shared by them in both the programs.