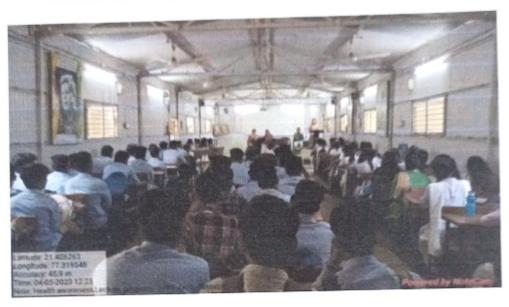

Help to achieve holistic health of every individual.

Enable the students to have good health and integrate moral values.

Stay healthy through Yoga.

Advance Knowledge of balance Diet and Yoga

Number of beneficiaries : Add-on Course- 51 and Yoga Day- 294

Dr. K. N. Shaha, Dr. N.Y. Bhoge, Dr. Ravindra Sawarkar, Shri. Jangbahadur Varma was present as Balace diet & Yoga experts to deliver lectures on Balance diet & Yoga. They delivered the lectures with demonstration of various asanas, Pranayama and meditation in the add-on course for 10 days. Total 51 students attended add-on course and 294 participants attended the International yoga day programme. Participants from both the organizing colleges from Paratwada were online present in the program through "Zoom" on 21 June 2023. Both the speakers simplified yoga postures sharing several tips, dietary tips also shared by them in both the programs.

Introductory remarks, conduct of Programme and vote of thanks were proposed by Dr. P. G. Gawande, Director Of Physical Education and Sports. N.S.S. Coordinator Prof. Vivek Morey, Dr. P. G. Gawande, Dr. N. Y. Bhoge, Dr. K. N. Shaha, Shri. Hemant Bakshi, Shri. Jangbahadur Varma, non teaching staff of ASCC and GSSM, Chihaldara took efforts for the success of programme. The add-on course was successfully organized for 10 days. Yoga Day was celebrated with warmth and enthusiasm with large participation from locals.