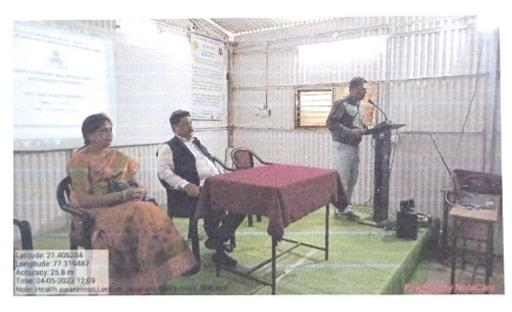

Scince and commerce college Chikhaldara organized 10 Days Add-on course on "Balance Diet and Yoga" from 12 June to 21 June 2023 in college premises.

On the occasion of International Yoga Day, in concluding ceremony, dignitaries present on the dais were, Principal Dr. R.S. Jaipurkar, Ku. Maya Mane, Tahsildar, Chikhaldara, Mrs. Nimaje madam, Shri. Mandar Puri, Thanedar, Police Station, Chikhaldara, Social worker Ashrafbhai, Principal Prof. Anil Nimbekar, Girijan Sharirik Shikshan Mahavidyalaya, Chikhaldara. They were welcomed by offering bouquet.

Principal Dr. R.S. Jaipurkar, former Pro-Vice chancellor of Sant Gadge Baba Amravati University Amravati, in his presidential address guided the gathering saying, International Yoga Day is observed globally, to highlight the importance of yoga day in the contemporary era and Yoga should become an integral part of every one's life to make India fit and healthy. Smt. Maya Mane Tahsildar, Chikhaldara, Thanedar Shri. Mandar Puri Police station, Chikhaldara were prominently present on this occasion.

Dr. K. N. Shaha, Dr. N.Y. Bhoge, Dr. Ravindra Sawarkar, Shri. Jangbahadur Varma was present as Balace diet & Yoga experts to deliver lectures on Balance diet & Yoga. They delivered the lectures with demonstration of various asanas, Pranayama and meditation in the add-on course for 10 days. Total 51 students attended add-on course and 294 participants attended the International yoga day programme. Participants from both the organizing colleges from Paratwada were online present in the program through "Zoom" on 21 June 2023. Both the speakers simplified yoga postures sharing several tips, dietary tips also shared by them in both the programs.