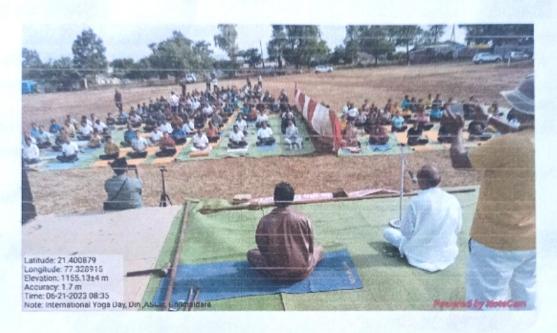

Scince and commerce college Chikhaldara organized 10 Days Add-on course on "Balance Diet and Yoga" from 12 June to 21 June 2023 in college premises.

On the occasion of International Yoga Day, in concluding ceremony, dignitaries present on the dais were, Principal Dr. R.S. Jaipurkar, Ku. Maya Mane, Tahsildar, Chikhaldara, Mrs. Nimaje madam, Shri. Mandar Puri, Thanedar, Police Station, Chikhaldara, Social worker Ashrafbhai, Principal Prof. Anil Nimbekar, Girijan Sharirik Shikshan Mahavidyalaya, Chikhaldara. They were welcomed by offering bouquet.

Principal Dr. R.S. Jaipurkar, former Pro-Vice chancellor of Sant Gadge Baba Amravati University Amravati, in his presidential address guided the gathering saying, International Yoga Day is observed globally, to highlight the importance of yoga day in the contemporary era and Yoga should become an integral part of every one's life to make India fit and healthy. Smt. Maya Mane Tahsildar, Chikhaldara, Thanedar Shri. Mandar Puri Police station, Chikhaldara were prominently present on this occasion.

Dr. K. N. Shaha, Dr. N.Y. Bhoge, Dr. Ravindra Sawarkar, Shri. Jangbahadur Varma was present as Balace diet & Yoga experts to deliver lectures on Balance diet & Yoga. They delivered the lectures with demonstration of various asanas, Pranayama and meditation in the add-on course for 10 days. Total 51 students attended add-on course and 294 participants attended the International yoga day programme. Participants from both the organizing colleges from Paratwada were online present in the program through "Zoom" on 21 June 2023. Both the speakers simplified yoga postures sharing several tips, dietary tips also shared by them in both the programs.

#### योगतज्ञ मार्गदर्शक :- डॉ. रवींद्र सावरकर, श्री. जंगबहादूर वर्मा

कार्यक्रम स्थळ :- पोलीस कवायत मैदान,चिखलदरा वेळ - सकाळी ७.४५ ते ९.०० पर्यंत