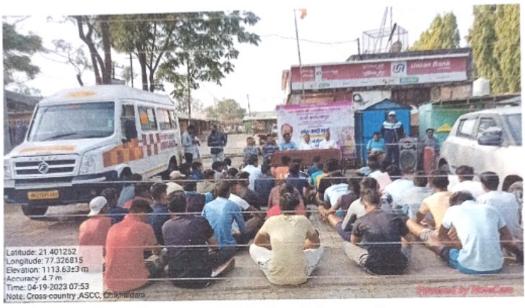

चिखलदरा नगरी आणि लगतच्या प्रामिण परिसरातील सर्व विद्यार्थी,नागरिक,बंधु,भगीनी यांना नप्र निवेदन करण्यात येते की,येणाऱ्या २१ जून 'योगदिनाच्या' निमित्ताने चिखलदरा येथील पोलीस कवायत मैदान येथे भव्य प्रात्यक्षिक आणि मार्गदर्शनचे आयोजन केले आहे. सर्वांनी या कार्यक्रमास मोठ्या संख्येने उपस्थित राहृन या कार्यक्रमाचा लाभ च्यावा.

#### योगतज्ञ मार्गदर्शक :- डॉ. रवींद्र सावरकर, श्री. जंगबहादूर वर्मा

कार्यक्रम स्थळ :- पोलीस कवायत मैदान,चिखलदरा वेळ - सकाळी ७.४५ ते ९.०० पर्यंत

विप:- कार्यक्रमाचे वेळी जर पाऊस असला तर हा कार्यक्रम नगर परिषद चिखलदरा येथील हॉल मध्ये आयोजित केला जाईल.सर्वांनी आपआपली योगा मेंट,सतरंजी किंवा बटई आणावी, सैल कपडे परिधान केल्यास उत्तम

Director of Physical Education