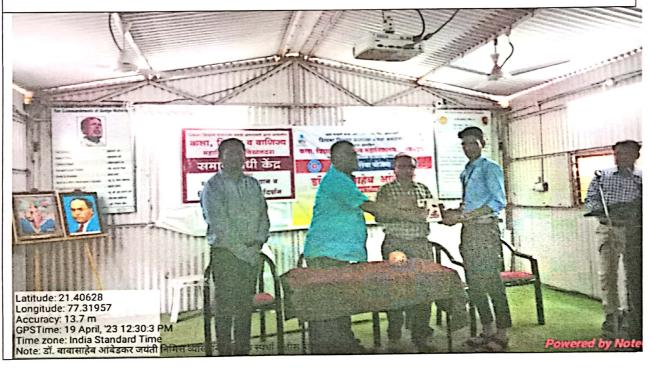

Dr. K. N. Shaha, Dr. N.Y. Bhoge, Dr. Ravindra Sawarkar, Shri. Jangbahadur Varma was present as Balace diet & Yoga experts to deliver lectures on Balance diet & Yoga. They delivered the lectures with demonstration of various asanas, Pranayama and meditation in the add-on course for 10 days. Total 51 students attended add-on course and 294 participants attended the International yoga day programme. Participants from both the organizing colleges from Paratwada were online present in the program through "Zoom" on 21 June 2023. Both the speakers simplified yoga postures sharing several tips, dietary tips also shared by them in both the programs.

Introductory remarks, conduct of Programme and vote of thanks were proposed by Dr. P. G. Gawande, Director Of Physical Education and Sports. N.S.S. Coordinator Prof. Vivek Morey, Dr. P. G. Gawande, Dr. N. Y. Bhoge, Dr. K. N. Shaha, Shri. Hemant Bakshi, Shri. Jangbahadur Varma, non teaching staff of ASCC and GSSM, Chihaldara took efforts for the success of programme. The add-on course was successfully organized for 10 days. Yoga Day was celebrated with warmth and enthusiasm with large participation from locals.