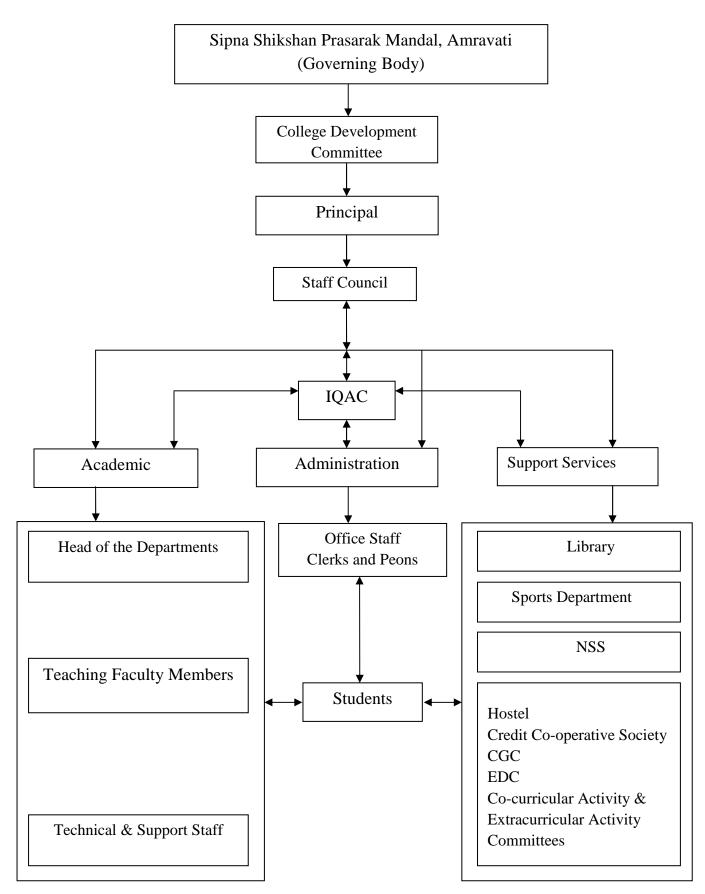

. S. L. Kottewar   | Member                                                                                                        |
| 16      | Shri. P.S. Tayade    | Member                                                                                                        |
| 17      | Dr. Sachin O. Mishra | <b>Member</b><br>(Alumni Representative )                                                                     |
| 18      | Vacant               | Member<br>(Student Representative)                                                                            |
| 19      | Dr. V. D .Kapse      | Coordinator                                                                                                   |

(Dr. R. S. Jaipurkar) PRINCIPAL Arts, Science & Commerce College Chikhaidara



#### Arts, Science and Commerce College, Chikhaldara Organogram of the Institute

Sipna Shikshan Prasarak Mandal, Amravati

Arts, Science and Commerce College, Chikhaldara

Schedule of College Council Meeting

Academic Session :- 2022-23

| e      | M            | PM           |
|--------|--------------|--------------|
| IIMe   | 3.00 PM      | 3.00 PM      |
| Venue  | Seminar Hall | Seminar Hall |
| Date   | 25/07/2022   | 04/04/2023   |
| Sr.No. | 1            | 2            |

S Haff Council Secretarian Bre How Petreon (3 yhan

Art Science & Commerce Colle Chikhaldara PRINCIPAL MC