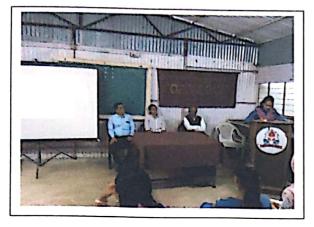

Brief summary of the programme

On June 23, 2023, the Research Club hosted a workshop on research methodology. The program's objective was to encourage teachers and students to conduct research. The programme was available online. Dr. Keshav M. Walke, a professor at the Matru Seva Sangh Institute of Social Work in Nagpur, spoke at the event. How to Prepare a Research Proposal? was the talk's theme

At the start of the activity, Dr. N. J. Suryawanshi, Convener of Research Club, welcomed and introduced the guests and gave the attendees an overview of the club's goals and duties. In his speech, Dr. Keshav M. Walke defined terminology such as discovery, research, variable, problem, and hypothesis. Additionally, he stressed the necessity of objective, need, and literature review when formulating a study proposal. Dr. Walke concentrated on methodologies, sample, study outcomes, etc. throughout his speech. He clarified the organizations to which the suggestions should be sent as well.

The session was presided over by Principal Dr. R.S. Jaipurkar. In his speech, he discussed the value of these workshops for both teachers and beginning researchers. He also highlighted the value of research in higher education institutions. Dr. Miss N.Y. Bhoge then suggested a vote of gratitude. The programme was run by Dr. H. U. Petkar. The session had a total of 36 participants, including teachers and students. A participation certificate was provided to each participant.