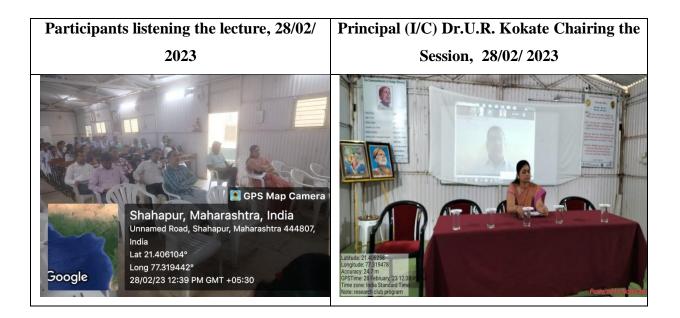

Brief summary of the programme

Research Club organized a guest lecture 28/02/2023. The objective of programme was to commemorate National Science Day. The speaker was Dr.D.M. Ratnaparkhi, Associate Professor, Smt. Narsamma Arts, Commerce and Science College, Amravati. The topic of the lecture was 'Global Science for Global Wellbeing' which is also the theme of National Science Day 2023 as unveiled by Government of India. The lecture was of online mode however an arrangement was made to listen the lecture in the Seminar hall. The lecture started at 12.30 p.m.

In the beginning Dr.N.J. Suryawanshi, Convener of Research Club welcomed and introduced the guest and the participants and explained the objectives and functions of Research Club. He also told the idea of National Science Day. Dr.D.M. Ratnaparkhi in his address explained how the Indian culture has the legacy of Science. For theis he threw light on great Indian scientists like Kanad, Bhaskaracharya, Sushrut, Acharya Lagadh, Bodhayan, Aaryabhatta, Maharshi Bharadwaj, Charak, Sir C.V. Raman, Dr.A.P.J. Kalam, Dr. Prafullachandra Ray, Dr. Hargovind Khurana, Dr. Jayant Naralikar etc. and their work which is beneficial to all. He also said that Science activities should be environmental friendly. Dr. U.R. Kokate, Principal (I/C) was the chairperson of the program. She said that students should take inspiration from the great works of scientists. Finally Prof. N.S. Bayaskar proposed vote of thanks. Dr.N.Y. Bhoge, Head of Food Science Department conducted the function. Total eighty five (85) participants including students and teachers attended the programme.