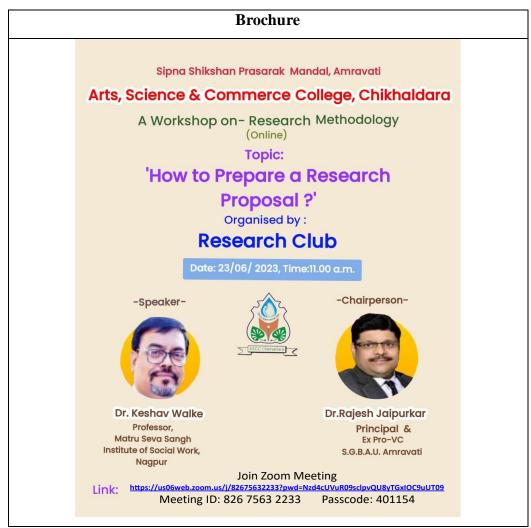

### Workshop on Research Methodology, 23/06/ 2023

| Programme Schedule |                                                  |                    |
|--------------------|--------------------------------------------------|--------------------|
| Sipna Shiks        | han Prasarak Mandal, Am                          | nravati            |
| Arts, Science &    | Commerce College                                 | e. Chikhaldara     |
|                    | p on Research Me<br>(Online)                     |                    |
| Topic: How to      | o Prepare a Research                             | Proposal?          |
|                    | peaker: Dr.Keshav Wa                             |                    |
|                    | ate:23/06/2023, Time:11.0<br>anised by: Research |                    |
|                    |                                                  |                    |
|                    | Program Schedule                                 |                    |
| 11.00-11.05 a.m. – | Conduct of Program                               | Dr.H.U.Petkar      |
| 11.06-11.10 a.m    | Introductory Remarks                             | Dr.N.J.Suryawanshi |
| 11.11-11.50 a.m.   | Speaker Address                                  |                    |
| 11.51-11.55 a.m    | Presidential Speech                              | Dr. R.S. Jaipurkar |
| 11.56-12.00 p.m    | Vote of Thanks                                   | Dr. N.Y. Bhoge     |
|                    |                                                  |                    |
|                    |                                                  |                    |
|                    |                                                  |                    |

### Sipna Shikshan Prasarak Mandal, Amravati Arts, Science & Commerce College, Chikhaldara.

Name of Committee : Research Club

Year: 2022-23

| Title of programmee conducted | : Workshop on Research Methodology                             |
|-------------------------------|----------------------------------------------------------------|
| Date of programmee            | : June 23, 2023(11a.m. to 12.00 p.m.)                          |
| Objectives of programme .     | : To promote research culture among the teachers and students. |
| Number of beneficiaries       | : 36                                                           |

Brief summary of the programme

On June 23, 2023, the Research Club hosted a workshop on research methodology. The program's objective was to encourage teachers and students to conduct research. The programme was available online. Dr. Keshav M. Walke, a professor at the Matru Seva Sangh Institute of Social Work in Nagpur, spoke at the event. How to Prepare a Research Proposal? was the talk's theme