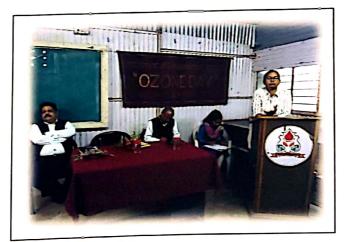

Brief summary of the programme

On June 23, 2023, the Research Club hosted a workshop on research methodology. The program's objective was to encourage teachers and students to conduct research. The programme was available online. Dr. Keshav M. Walke, a professor at the Matru Seva Sangh Institute of Social Work in Nagpur, spoke at the event. How to Prepare a Research Proposal? was the talk's theme

At the start of the activity, Dr. N. J. Suryawanshi, Convener of Research Club, welcomed and introduced the guests and gave the attendees an overview of the club's goals and duties. In his speech, Dr. Keshav M. Walke defined terminology such as discovery, research, variable, problem, and hypothesis. Additionally, he stressed the necessity of objective, need, and literature review when formulating a study proposal. Dr. Walke concentrated on methodologies, sample, study outcomes, etc. throughout his speech. He clarified the organizations to which the suggestions should be sent as well.

The session was presided over by Principal Dr. R.S. Jaipurkar. In his speech, he discussed the value of these workshops for both teachers and beginning researchers. He also highlighted the value of research in higher education institutions. Dr. Miss N.Y. Bhoge then suggested a vote of gratitude. The programme was run by Dr. H. U. Petkar. The session had a total of 36 participants, including teachers and students. A participation certificate was provided to each participant.