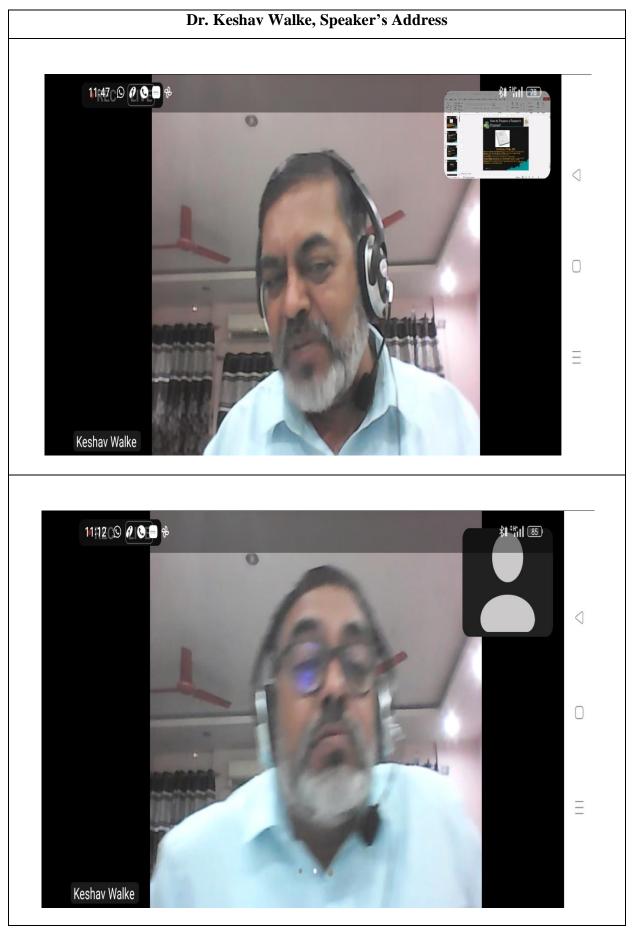

At the start of the activity, Dr. N. J. Suryawanshi, Convener of Research Club, welcomed and introduced the guests and gave the attendees an overview of the club's goals and duties. In his speech, Dr. Keshav M. Walke defined terminology such as discovery, research, variable, problem, and hypothesis. Additionally, he stressed the necessity of objective, need, and literature review when formulating a study proposal. Dr. Walke concentrated on methodologies, sample, study outcomes, etc. throughout his speech. He clarified the organizations to which the suggestions should be sent as well.