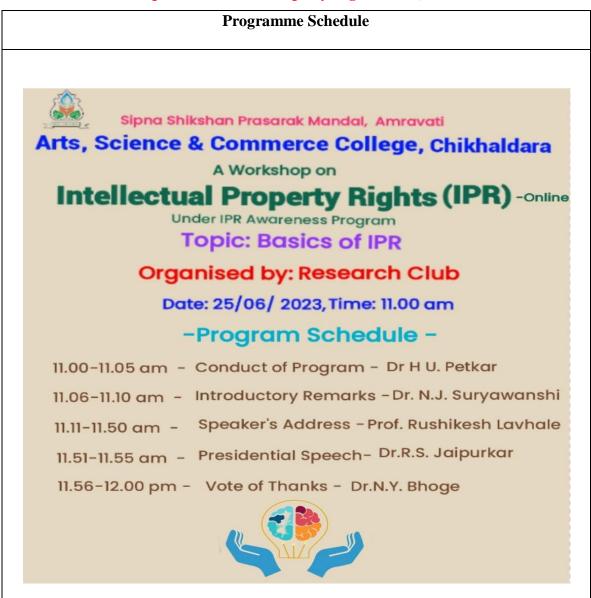

### Workshop on Research Methodology, 23/06/ 2023

| Programme Schedule |                                                  |                    |
|--------------------|--------------------------------------------------|--------------------|
| Sipna Shiks        | han Prasarak Mandal, Am                          | nravati            |
| Arts, Science &    | Commerce College                                 | e. Chikhaldara     |
|                    | p on Research Me<br>(Online)                     |                    |
| Topic: How to      | o Prepare a Research                             | Proposal?          |
|                    | peaker: Dr.Keshav Wa                             |                    |
|                    | ate:23/06/2023, Time:11.0<br>anised by: Research |                    |
|                    |                                                  |                    |
|                    | Program Schedule                                 |                    |
| 11.00-11.05 a.m. – | Conduct of Program                               | Dr.H.U.Petkar      |
| 11.06-11.10 a.m    | Introductory Remarks                             | Dr.N.J.Suryawanshi |
| 11.11-11.50 a.m.   | Speaker Address                                  |                    |
| 11.51-11.55 a.m    | Presidential Speech                              | Dr. R.S. Jaipurkar |
| 11.56-12.00 p.m    | Vote of Thanks                                   | Dr. N.Y. Bhoge     |
|                    |                                                  |                    |
|                    |                                                  |                    |
|                    |                                                  |                    |