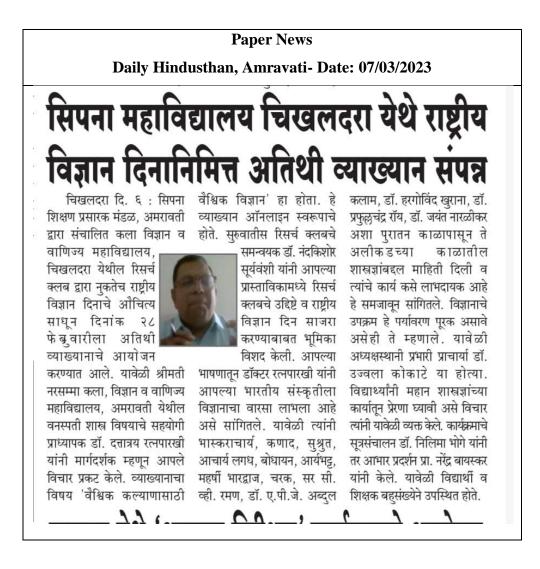

In the beginning Dr.N.J. Suryawanshi, Convener of Research Club welcomed and introduced the guest and the participants and explained the objectives and functions of Research Club. He also told the idea of National Science Day. Dr.D.M. Ratnaparkhi in his address explained how the Indian culture has the legacy of Science. For theis he threw light on great Indian scientists like Kanad, Bhaskaracharya, Sushrut, Acharya Lagadh, Bodhayan, Aaryabhatta, Maharshi Bharadwaj, Charak, Sir C.V. Raman, Dr.A.P.J. Kalam, Dr. Prafullachandra Ray, Dr. Hargovind Khurana, Dr. Jayant Naralikar etc. and their work which is beneficial to all. He also said that Science activities should be environmental friendly. Dr. U.R. Kokate, Principal (I/C) was the chairperson of the program. She said that students should take inspiration from the great works of scientists. Finally Prof. N.S. Bayaskar proposed vote of thanks. Dr.N.Y. Bhoge, Head of Food Science Department conducted the function. Total eighty five (85) participants including students and teachers attended the programme.