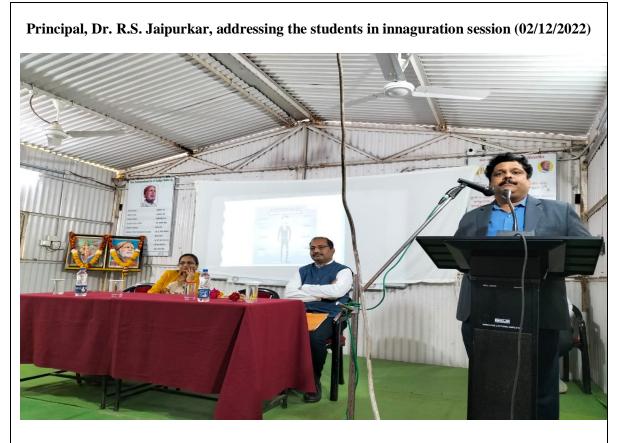

ाच अनुषंगाने आमच्या महाविद्यालयात रिसर्च क्लब कार्यान्वित आहे. रिसर्च क्लबद्वारे आयोजित उपक्रमांमध्ये अतिथी व्याख्यान, सायन्स क्विझ, कार्यशाळा यासारख्या कार्यक्रमांचे आयोजन केले जाते. याचाच एक भाग म्हणून यावर्षी देखील दि. 02 व 03 डिसेंबर, 2022 ला एका द्विदिवसीय व्याख्यानमालेचे आयोजन करण्यात येत आहे. यामध्ये खालील वक्त्यांचे मार्गदर्शन लाभणार आहे. कृपया आपण व सर्व विद्यार्थ्यांनी व्याख्यानमालेचा लाभ घ्यावा.

1)दि. 02 डिसेंबर, 2022, वेळ - दु. 12.15 ते 1.15 वक्ते - प्रा. डॉ. स्वाती शेरेकर, संचालक, इनोव्हेशन इन्क्युबेशन अँड लिंकेज, सं. गा.बा. अमरावती विद्यापीठ विषय: इनोव्हेशन आणि स्टार्टअप

2) दि. 03 डिसेंबर, 2022, वेळ - दु. 12.15 ते 1.15 वक्ते - प्रा. डॉ. शांताराम चव्हाण, प्रमुख, राज्यशास्त्र विभाग, कला, विज्ञान व वाणिज्य महाविद्यालय, चिखलदरा विषय: संशोधन पद्धती व तंत्र

स्थळ: सेमिनार हॉल





Dr. N.J. Suryawanshi, Convener, Research Club, introducing the guests(02/12/2022)





Guest Lecture Series 2<sup>th</sup>& 3<sup>rd</sup> December, 2022

### Guest Lecture Series 2<sup>th</sup>& 3<sup>rd</sup> December, 2022

#### **Paper News**





|                                                 |                             |              |              | T |  |  |
|-------------------------------------------------|-----------------------------|--------------|--------------|---|--|--|
|                                                 | कला, विज्ञान न जन्म         |              |              |   |  |  |
| कला, विज्ञान व वाणिज्य महाविद्यालय, चिखलदरा     |                             |              |              |   |  |  |
|                                                 |