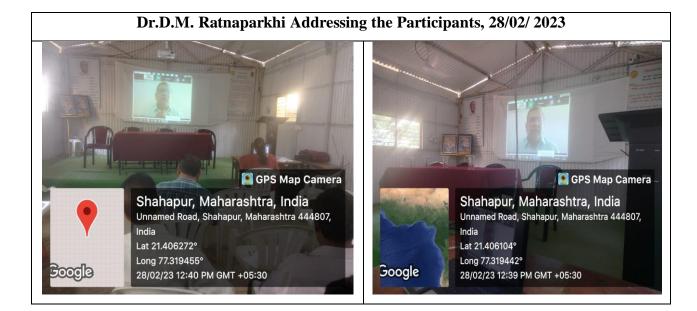

Brief summary of the programme

Research Club organized a guest lecture 28/02/2023. The objective of programme was to commemorate National Science Day. The speaker was Dr.D.M. Ratnaparkhi, Associate Professor, Smt. Narsamma Arts, Commerce and Science College, Amravati. The topic of the lecture was 'Global Science for Global Wellbeing' which is also the theme of National Science Day 2023 as unveiled by Government of India. The lecture was of online mode however an arrangement was made to listen the lecture in the Seminar hall. The lecture started at 12.30 p.m.

In the beginning Dr.N.J. Suryawanshi, Convener of Research Club welcomed and introduced the guest and the participants and explained the objectives and functions of Research Club. He also told the idea of National Science Day. Dr.D.M. Ratnaparkhi in his address explained how the Indian culture has the legacy of Science. For theis he threw light on great Indian scientists like Kanad, Bhaskaracharya, Sushrut, Acharya Lagadh, Bodhayan, Aaryabhatta, Maharshi Bharadwaj, Charak, Sir C.V. Raman, Dr.A.P.J. Kalam, Dr. Prafullachandra Ray, Dr. Hargovind Khurana, Dr. Jayant Naralikar etc. and their work which is beneficial to all. He also said that Science activities should be environmental friendly. Dr. U.R. Kokate, Principal (I/C) was the chairperson of the program. She said that students should take inspiration from the great works of scientists. Finally Prof. N.S. Bayaskar proposed vote of thanks. Dr.N.Y. Bhoge, Head of Food Science Department conducted the function. Total eighty five (85) participants including students and teachers attended the programme.