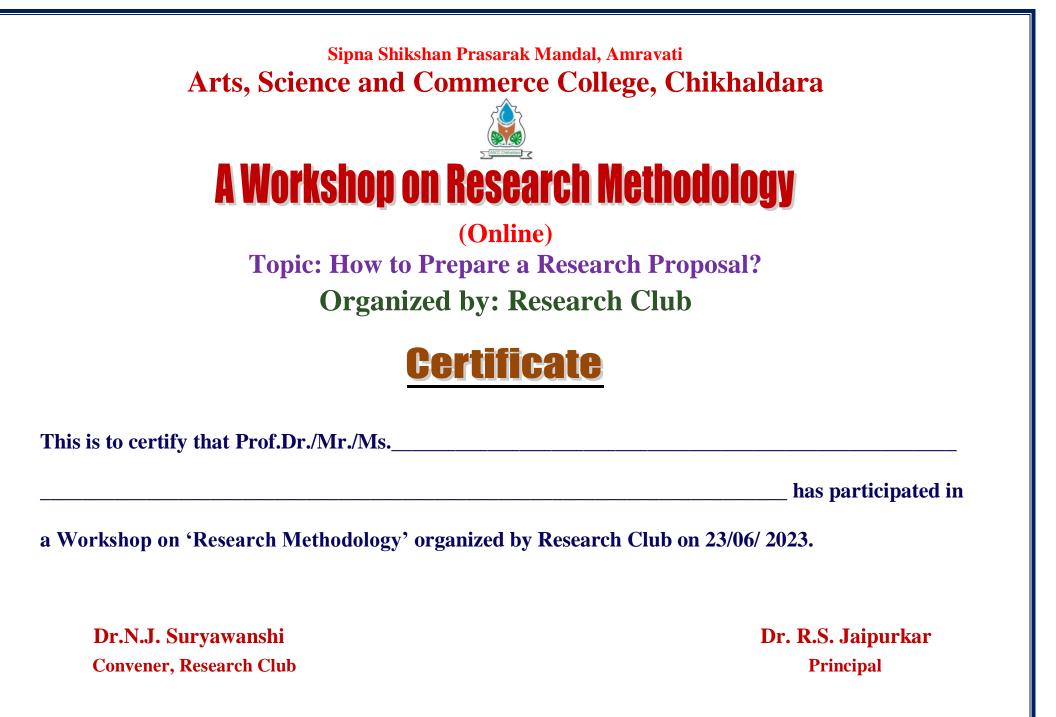

### Workshop on Research Methodology, 23/06/ 2023

| Programme Schedule |                                                  |                    |
|--------------------|--------------------------------------------------|--------------------|
| Sipna Shiks        | han Prasarak Mandal, Am                          | nravati            |
| Arts, Science &    | Commerce College                                 | e. Chikhaldara     |
|                    | p on Research Me<br>(Online)                     |                    |
| Topic: How to      | o Prepare a Research                             | Proposal?          |
|                    | peaker: Dr.Keshav Wa                             |                    |
|                    | ate:23/06/2023, Time:11.0<br>anised by: Research |                    |
|                    |                                                  |                    |
|                    | Program Schedule                                 |                    |
| 11.00-11.05 a.m. – | Conduct of Program                               | Dr.H.U.Petkar      |
| 11.06-11.10 a.m    | Introductory Remarks                             | Dr.N.J.Suryawanshi |
| 11.11-11.50 a.m.   | Speaker Address                                  |                    |
| 11.51-11.55 a.m    | Presidential Speech                              | Dr. R.S. Jaipurkar |
| 11.56-12.00 p.m    | Vote of Thanks                                   | Dr. N.Y. Bhoge     |
|                    |                                                  |                    |
|                    |                                                  |                    |
|                    |                                                  |                    |

### Workshop on Research Methodology, 23/06/ 2023