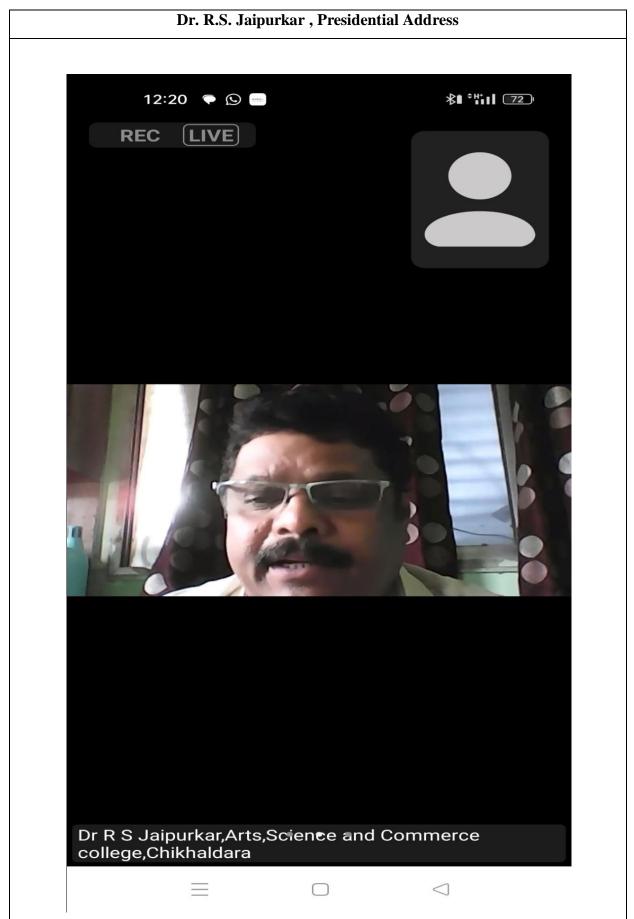

The session was presided over by Principal Dr. R.S. Jaipurkar. In his speech, he discussed the value of these workshops for both teachers and beginning researchers. He also highlighted the value of research in higher education institutions. Dr. Miss N.Y. Bhoge then suggested a vote of gratitude. The programme was run by Dr. H. U. Petkar. The session had a total of 36 participants, including teachers and students. A participation certificate was provided to each participant.