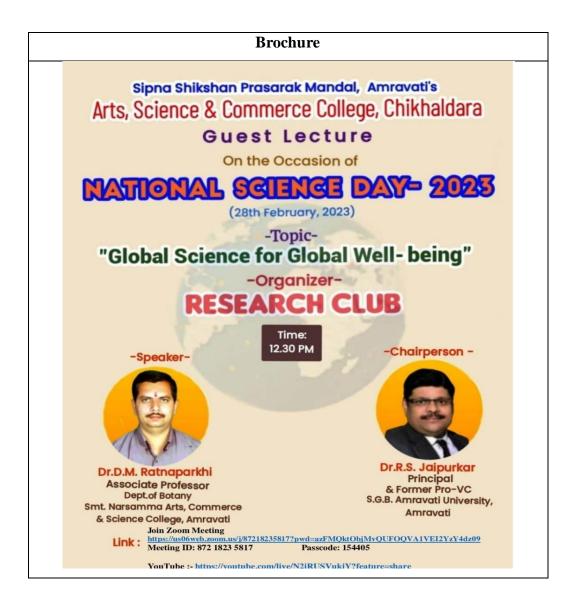

#### Sipna Shikshan Prasarak Mandal, Amravati Arts, Science & Commerce College, Chikhaldara.

Name of Committee : Research Club

Year: 2022-23

| Title of programmee conducted | : Guest Lecture on the Occasion of Science Day |
|-------------------------------|------------------------------------------------|
| Date of programmee            | : February 28, 2023                            |
| Objectives of programmee      | : To celebrate National Science Day            |
| Number of beneficiaries       | : 85                                           |

Brief summary of the programme

Research Club organized a guest lecture 28/02/2023. The objective of programme was to commemorate National Science Day. The speaker was Dr.D.M. Ratnaparkhi, Associate Professor, Smt. Narsamma Arts, Commerce and Science College, Amravati. The topic of the lecture was 'Global Science for Global Wellbeing' which is also the theme of National Science Day 2023 as unveiled by Government of India. The lecture was of online mode however an arrangement was made to listen the lecture in the Seminar hall. The lecture started at 12.30 p.m.

### Arts, Science and Commerce College, Chikhaldara **Research** Club Guest Lecture on the Occasion of National Science Day Topic- 'Global Science for Global Wellbeing' Speaker- Dr. D.M. Ratnaparkhi Date: 28/02/2023