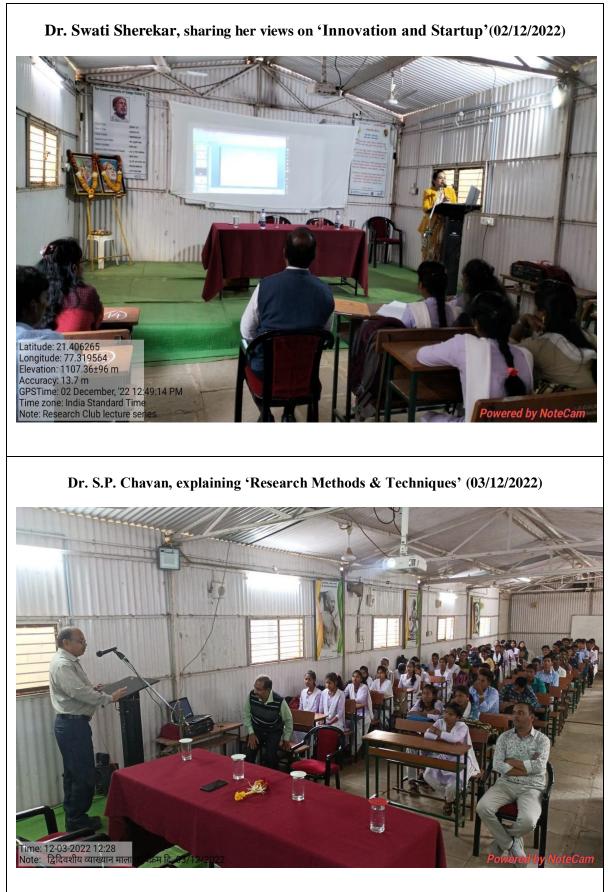

उपक्रमांमध्ये अतिथी व्याख्यान, सायन्स क्विझ, कार्यशाळा यासारख्या कार्यक्रमांचे आयोजन केले जाते. याचाच एक भाग म्हणून यावर्षी देखील दि. 02 व 03 डिसेंबर, 2022 ला एका द्विदिवसीय व्याख्यानमालेचे आयोजन करण्यात येत आहे. यामध्ये खालील वक्त्यांचे मार्गदर्शन लाभणार आहे. कृपया आपण व सर्व विद्यार्थ्यांनी व्याख्यानमालेचा लाभ घ्यावा.

1)दि. 02 डिसेंबर, 2022, वेळ - दु. 12.15 ते 1.15 वक्ते - प्रा. डॉ. स्वाती शेरेकर, संचालक, इनोव्हेशन इन्क्युबेशन अँड लिंकेज, सं. गा.बा. अमरावती विद्यापीठ विषय: इनोव्हेशन आणि स्टार्टअप

2) दि. 03 डिसेंबर, 2022, वेळ - दु. 12.15 ते 1.15 वक्ते - प्रा. डॉ. शांताराम चव्हाण, प्रमुख, राज्यशास्त्र विभाग, कला, विज्ञान व वाणिज्य महाविद्यालय, चिखलदरा विषय: संशोधन पद्धती व तंत्र

स्थळ: सेमिनार हॉल





Dr. N.J. Suryawanshi, Convener, Research Club, introducing the guests(02/12/2022)





Guest Lecture Series 2<sup>th</sup>& 3<sup>rd</sup> December, 2022

### Guest Lecture Series 2<sup>th</sup>& 3<sup>rd</sup> December, 2022

#### **Paper News**





|                                                 |                             |              |              | T |  |  |
|-------------------------------------------------|-----------------------------|--------------|--------------|---|--|--|
|                                                 | कला, विज्ञान न जन्म         |              |              |   |  |  |
| कला, विज्ञान व वाणिज्य महाविद्यालय, चिखलदरा     |                             |              |              |   |  |  |
|                                                 |                             |              |              |   |  |  |
|