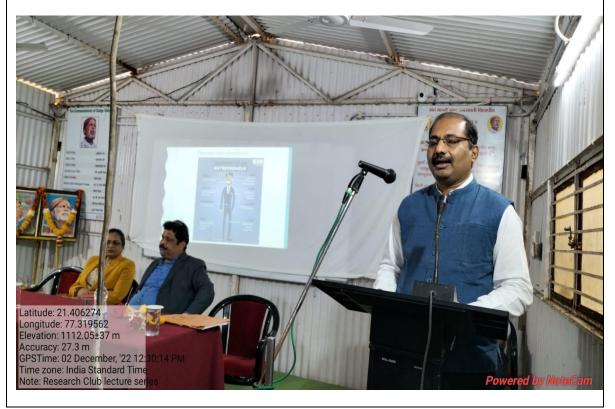

ित उपक्रमांमध्ये अतिथी व्याख्यान, सायन्स क्विझ, कार्यशाळा यासारख्या कार्यक्रमांचे आयोजन केले जाते. याचाच एक भाग म्हणून यावर्षी देखील दि. 02 व 03 डिसेंबर, 2022 ला एका द्विदिवसीय व्याख्यानमालेचे आयोजन करण्यात येत आहे. यामध्ये खालील वक्त्यांचे मार्गदर्शन लाभणार आहे. कृपया आपण व सर्व विद्यार्थ्यांनी व्याख्यानमालेचा लाभ घ्यावा.

1)दि. 02 डिसेंबर, 2022, वेळ - दु. 12.15 ते 1.15 वक्ते - प्रा. डॉ. स्वाती शेरेकर, संचालक, इनोव्हेशन इन्क्युबेशन अँड लिंकेज, सं. गा.बा. अमरावती विद्यापीठ विषय: इनोव्हेशन आणि स्टार्टअप

2) दि. 03 डिसेंबर, 2022, वेळ - दु. 12.15 ते 1.15 वक्ते - प्रा. डॉ. शांताराम चव्हाण, प्रमुख, राज्यशास्त्र विभाग, कला, विज्ञान व वाणिज्य महाविद्यालय, चिखलदरा विषय: संशोधन पद्धती व तंत्र

स्थळ: सेमिनार हॉल





Dr. N.J. Suryawanshi, Convener, Research Club, introducing the guests(02/12/2022)





Guest Lecture Series 2<sup>th</sup>& 3<sup>rd</sup> December, 2022

### Guest Lecture Series 2<sup>th</sup>& 3<sup>rd</sup> December, 2022

#### **Paper News**





|                                                 |                             |              |              | T |  |  |
|-------------------------------------------------|-----------------------------|--------------|--------------|---|--|--|
|                                                 | कला, विज्ञान न जन्म         |              |              |   |  |  |
| कला, विज्ञान व वाणिज्य महाविद्यालय, चिखलदरा     |                             |              |              |   |  |  |
|                                                 |                             |              |              |   |  |  |
|