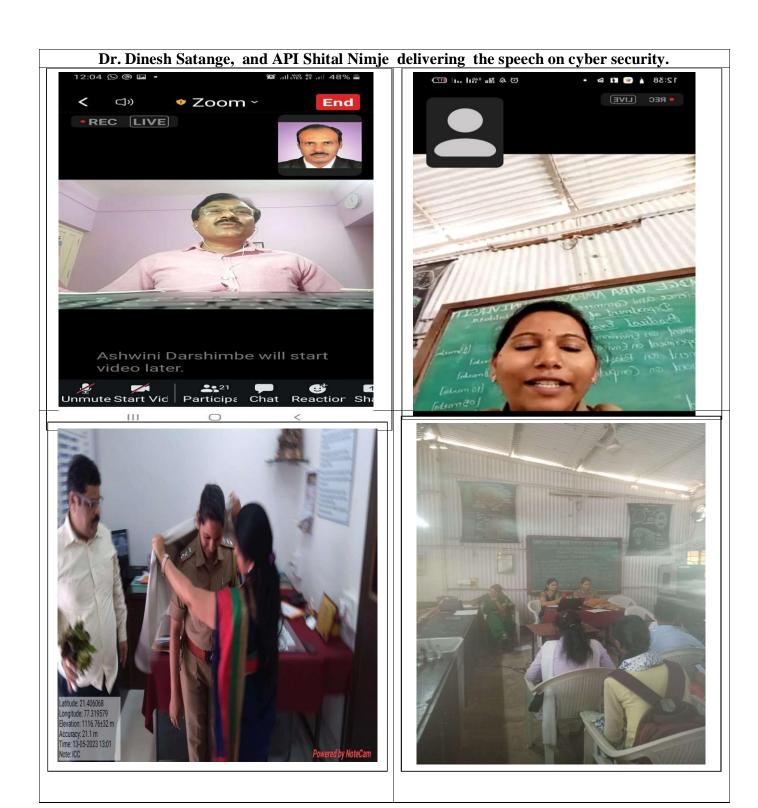

#### General Discipline and Rule of Conduct for Students

Students should not give information regarding college arrangements, functioning for publicity.
If a student is found guilty in such a manner, disciplinary action will be taken against them.
Indecent behavior of students inside and outside the college will be taken seriously

- 2. According to Maharashtra Prohibition of Ragging Act. No. 33, 15th May 1999, UGC Regulation on curbing the Menace & ragging in higher educational institutions, 2009/17 June 2009. "Ragging" is strictly prohibited. "Ragging" means display of disorderly conduct, doing of any act which causes or is likely to cause physical or psychological or raise apprehension of fear or shame or embarrassment to a student in any educational institution and includes: i) Teasing, abusing, threatening or play practical jokes on, or causes hurt to, such student; ii) Asking a student to do any act or perform something which such student will not in the ordinary course, willingly, do.
  - Prohibition of Ragging: Ragging within or outside of any educational institution is prohibited.
  - Penalty for Ragging: Whoever directly or indirectly commits, participates in, abets
    or propagates ragging within or outside any educational institution shall, on
    conviction, be punished with imprisonment for a term which may extend to 2 years
    and shall also be liable to fine which may extend to Rs. 10,000/-
  - Dismissal of Student: Any student convicted on an offence under section 4 shall be dismissed from the educational institution and such student shall not beadmitted in any other educational institution for a period of 5 years from the date of order of such dismissal.
  - Suspension of Students: If the student is found guilty in such cases he/she shall be terminated from institution.

(For Teachers, Non-Teaching Staff and Stake holders) Discrimination against S.C./S.T. students and any other community or category of students is strictly prohibited in the college campus.

Complaint can be made on College website - www.sipnaascc.com, complaint Box and Complaint book in principal's office.