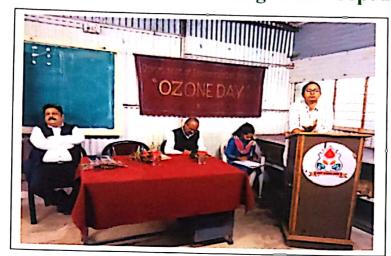

effectson Environmental parameters. B. Sc. and M. Sc. students wereparticipatedinspeech.Forpostercompetition20studentswereparticip ated,3studentsposterselectedfor 1<sup>st</sup>,2<sup>nd</sup> and3<sup>rd</sup> prize.

Prof G D Muratkar introduce chief guest and elaborate importance of Ozone in Environment. Dr. V S Mangle highlighted Ozone and effects of Ozone Depletion on Environment.

Miss. Divya Bharti IFS, DCF Sipna Wildlife Division MTR deliver guest lecture on the occasion of Ozone day celebration. Dr. Rajesh S. Jaipurkar deliver presidential speech and highlights ozone importance and awareness among the students and society. Students were felicited by chief guest and Principal of the college for poster competition winner.

## Ozone Day Celebration Images: 16<sup>th</sup> Sept 2022



Chief guest and Hon. Principal on stage for Ozone Day celebration



Chief guest speech by Miss. M. Divya Bharti IFS

Posters bystudents



Students Felicitation on the occasion of Poster presentation on Ozone Depletion and effects