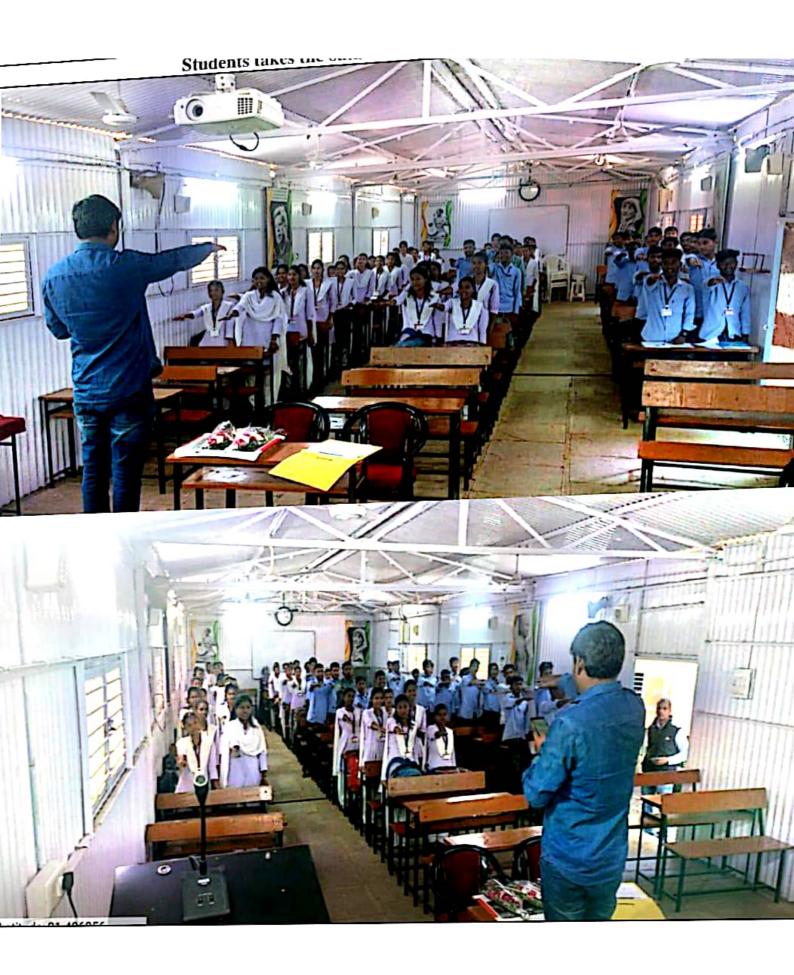

ation with the Department of Political Science. The constitution day ceremony was broadcasted live in the seminar hall on the occasion.Mr. V.M. Morey made an introductory speech and read the preamble of the constitution and all students and teacher and non-teaching staff took oath of the constitution. Dr. A.V. Dudul, Principal-in-charge of the college presided over the programme, Programme officer Mr. Vivek Morey and Women Programme Officer Dr. S.N.Jagtap took efforts to make the programme successful. Through this programme an attempt was made to spread awareness among students on Indian Constitution.

NSS Programme Officer
Programme Officer
National Service Scheme
Arts, Science & Commerce College
Chikhaldara Pin-444807

PRINCIPAL
PRINCIPAL
Arts, Science & Commerce College,
Chikhaldara





## Arts, Science and Commerce College, Chikhaldara

Department of NSS Session: - 2022-23

Students Attendance Sheet

Program Name: - Couspitution Day.

26/11/2022

| Sr. | Name of Students                                 | Class      | Mob.        | Signature     |        |
|-----|--------------------------------------------------|------------|-------------|---------------|--------|
| No. |                                                  |            | No.         |               |        |
| D   | Rahul R. Bethekar                                | B.SC III   | 808009755   | C Reduction.  |        |
| 2)  | Abhishel M. Dussimhe                             | B.SCIII    | 74981753    | 4 0 3         |        |
| 3)  | Gornali . R. Kasakkar                            | B. A.I     | 8767410