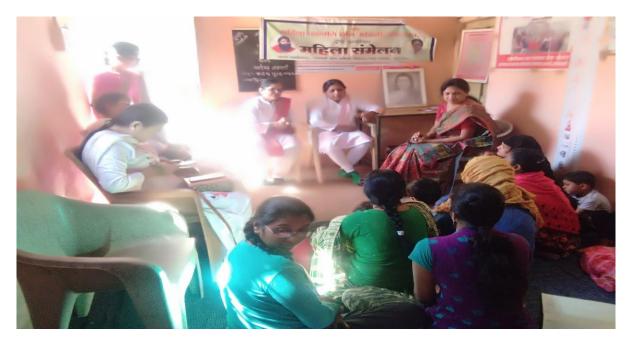

aldara town.

The purpose of this program is to raise awareness on women's health regarding various gynaecological problems and to provide insights into managing their health better. We believe it will contribute significantly to the overall development of women in community.

We assure you that all necessary arrangements and precautions will be taken to ensure the smooth conduct of the event.

We kindly request your approval for this initiative and would be grateful for any guidance or conditions you may have.

Thank you for considering our request. We look forward to your positive response.

Dr. U. S. Wasnik Coordinator

Women Development Cell महिला विकास केन्द्र

कला,विज्ञान ः ःशविद्यालय, चिखलदशाजाःअभरावती

Women Health Awareness

Guest Speaker Dr. Vandana Parate interacted with Women



Women's of Chikhaldara town



To

The Principal

Arts, Science and Commerce College,

Chikhaldara

Subject: Request for permission to organize "Add-on course on Balance Diet and Yoga" And International Yoga Day 21 June 2023.

R/Sir,

I hope this letter finds you well. I am waiting to seek your permission to organize Addon course on Balance Diet and Yoga And International Yoga Day, 21 June, At police kawayat Maidan, Chikhaldara premises and Add-on course at college premises from 12 June to 21 June 2023 at 7.00 to 10.00 am. .

The purpose of this event is providing Balance diet, yoga knowledge, and to motivate local as well as college students to take part in the Add-on course for their good health. We believe it will contribute significantly to the overall development and engagement of o