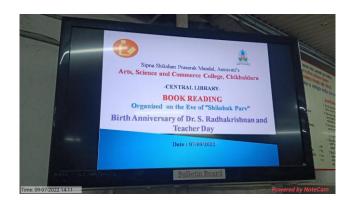

ious freedom fighters to the present students and request them to read the same for at list one hour. Most of the students read the books and make commitment to become member of "Readers Club" and take continuous part in book reading. The programme is chaired by Dr. V. R. Patil (I/C. Principal) and he placed importance of reading books and gives valuable suggestions about library reading collection and its use.

Output : 39 students were present for the programme and we hope some of the students were motivated towards reading habit.

Dr. Sachin G. Mahajan

Librarian

Ce Collade Collade

# Arts, Science & Commerce College, Chikhaldara. Photographs of Book Reading organized on the eve of "Shikshak Parv" Birth Anniversary of Dr. S. Radhakrishnan and Teacher Day 7<sup>th</sup> September 2022





(Dr. S. G. Mahajan while giving importance of book reading and informatio about Readers Club)





(Students while reading books)

#### Sipna shikshan Prasark Mandal Amravati's Arts, Science & Commerce College, Chikhaldara. Program Report

Year: 2022-23

Department: Political Science

Title of programmed conducted

: National Voter Day

Date of the program

: 25 January 2023

Objectives of the program

- 1. To make the students aware about right of voter
- 2. Understanding the process of voter registration
- 3. Awareness about our rights and duties as citizen
- 4. To make aware as a responsible citizen and voter

Number of beneficiaries

:30

Brief summary of the program: on the occasion of National Voter Day the Department of political science with the help of NSS organized Elocution