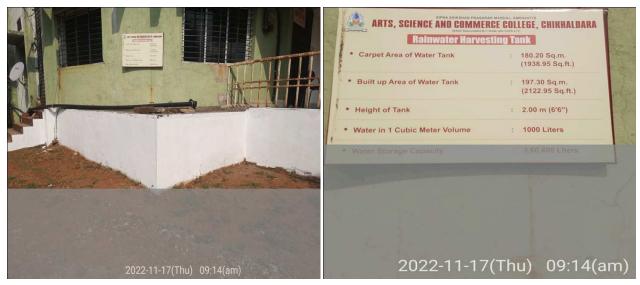

#### 2022-2023

Map of the Tank of Rain water Harvesting at college campus – Girls Hostel Building

Water conservation facilities available at college campus – Girls Hostel Building.

Water conservation and distribution facilities available at college campus – Girls Hostel Building