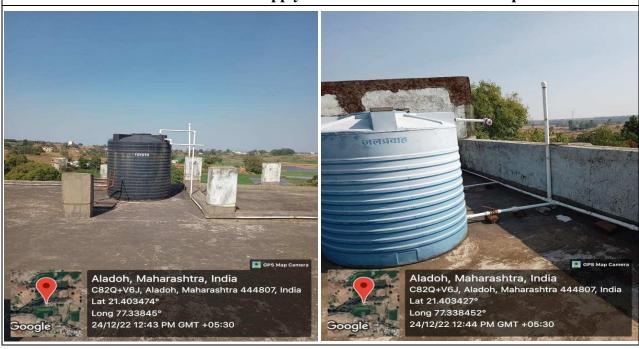

## **7.1.4** – Water Tank

Water Tank for water supply to Girls Hostel at Aladoh Campus.

Constructe Water Tank For Garden at Aladoh campus