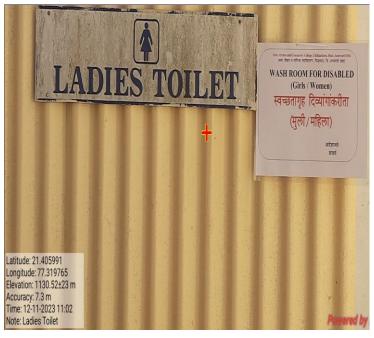

# Sipna Shikshan Prasark Mandal, Amravati's

# Arts, Science and Commerce College, Chikhaldara Distt. Amravati

The Institution has disabled-friendly, barrier free environment.

Arts, science and commerce college, Chikhaldara - Ramp at College campus.







# Sipna Shikshan Prasark Mandal Amravati's

# Arts, Science and Commerce College, Chikhaldara Distt. Amravati

The Institution has disabled-friendly, barrier free environment.

Ramp at Women's Hostel campus.







### Sipna Shikshan Prasark Mandal Amravati's

### Arts, Science and Commerce College, Chikhaldara Distt. Amravati

The Institution has disabled-friendly, barrier free environment -

#### **Disabled-friendly washrooms**









#### Sipna Shikshan Prasark Mandal Amravati's

## Arts, Science and Commerce College, Chikhaldara Distt. Amravati

The Institution has disabled-friendly, barrier free environment.

Assistive technology and facilities for persons with disabilities (*Divyangjan*) accessible website, screen-reading software, mechanized equipment.





#### **Wheel Chair**