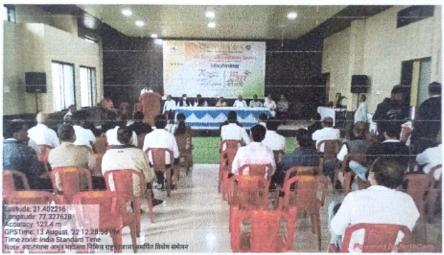

# राष्ट्रध्वजाला समर्पित पालक-शिक्षक सभा: १३ ऑगस्ट २०२२

Dr. S.P. Chavhan is seen delivering lecture to Palak Shikshak Sabha