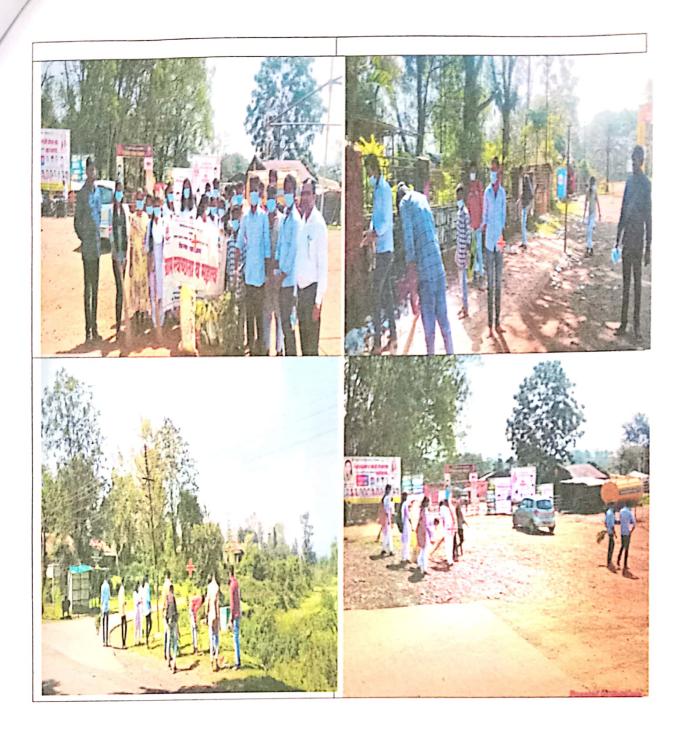

#### हर घर तिरंगा पत्रक वाटप, १३ ऑगस्ट २०२२

Volunteers are seen distributing Har Ghar Tiranga Patrak Vatap, Program

# ध्वजारोहण कार्यक्रम १३, १४ व १५ ऑगस्ट २०२२

Hon. Principal hoisting the national flag in college premises

### राष्ट्रध्वजाला समर्पित संमेलन - १३ ऑगस्ट २०२२

Hon. Principal Dr.R.S. Jaipurkar is seen addressing the gathering

# राष्ट्रध्वजाला समर्पित पालक-शिक्षक सभा: १३ ऑगस्ट २०२२

Dr. S.P. Chavhan is seen delivering lecture to Palak Shikshak Sabha

# स्वातंत्र्याचा अमृत महोत्सव, हर घर तिरंगा रॅली / प्रभातफेरी -१३ ऑगस्ट २०२२

Dignitaries are seen participating in Har Ghar Tiranga rally

# वृक्षारोपण कार्यक्रम, महाविद्यालय परिसर, १३ ऑगस्ट २०२२

Hon. Principal is seen while planting the saplings

### देशभक्तीपर गीत गायन स्पर्धा, १३ ऑगस्ट २०२२

Hon. Principal is seen in the 'Patriotic song' singing program

# हर घर तिरंगा ध्वजारोहण कार्यक्रम (स्टाफ सहभाग) १३, १४ व १५ ऑगस्ट २०२२

Dr. P. G. Gawande, Home

Prof. S.L. Kottewar, Home