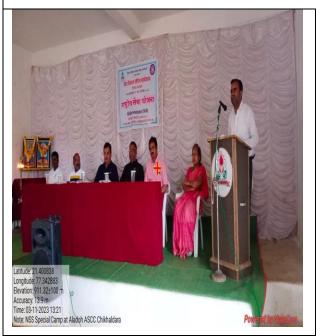

#### **Brief Report:-**

National Service Scheme's Special Residential Camp (Shram sanskar Shibir) was organized at Z.P. Primary School at adopted village Aladoh. during 10/03/2023 to 17/03/2023 Various Activities and Social awareness Programmes were conducted during the camp. A special project of Cleaning of Sludge (Gaal Upsa) was implemented by the students with the help of villagers through labor donation. The Camp was inaugurated by Hon'ble Vasantji Khandelwal, Member of legislative Assembly of Maharashtra. Mr. Sheikh Abdul Sheikh Haidar Vice President Nagar Parishad, Chikhaldara, Mr. Babu Hekde, Upsarpanch of Gat Grampanchayat, Aladoh and Mr. Shankar Khadke, from Aladoh village were the chief guests of the function. They delivered speeches and emphasized the importance of this camp for the development of the village and the students also.

Dr. U.G. Tayde, (In-Charge principal) presided over the inaugural function. Dr. S. N. Jagtap, Women programme officer was present on the occasion. Mr. Vivek M. Morey, Programme Officer made an introductory speech. Everyday Cleanliness Drive was taken in which All village premises and surrounding were cleaned by the Volunteers of National Service Scheme. In the afternoon intellectual session for volunteers were conducted by eminent expert speaker on various subject of social importance like Financial literacy, Sports and Yoga, Voters