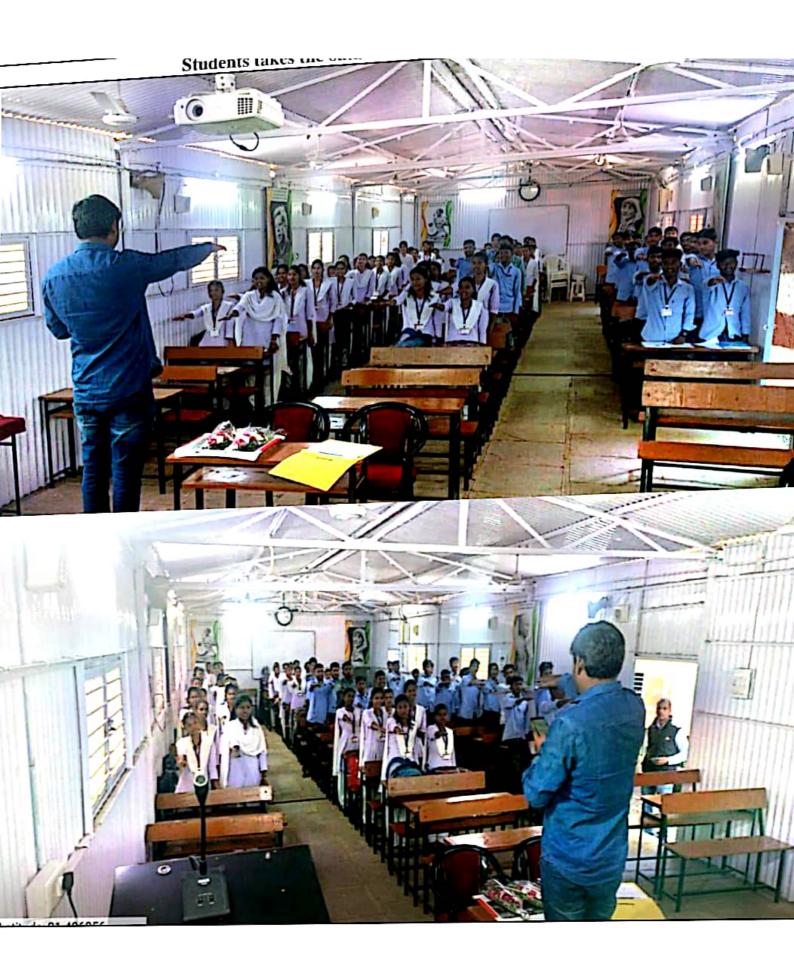

As per the college rule and regulation and discipline, in college assembly at 11.57 am every day start with the recitation of the national anthem & Maharashtra Song. Students and staff while singing the National anthem stand erect. This practice instills a sense of love and respect for the country and its symbols in student's heart.

Along with students, Hon. Principal & college staff is also remain present in the assembly and sing National anthem and Maharashtra Song. Department of physical education and sports assigned the duty to conduct the singing of National anthem and Maharashtra Song in the college premises.

#### NATIONAL ANTHEM & MAHARASHTRA SONG, PLAYS IN COLLEGE PREMISES

Staff seen in the picture, ASCC, Chikhaldara

P. G. GAWANDE
Director of Physical Education
Arts, Sci. & Commerce College, Chikhaldara