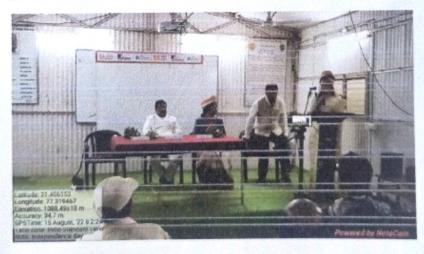

### राष्ट्रध्वजाला समर्पित संमेलन - १३ ऑगस्ट २०२२

Hon. Principal Dr.R.S. Jaipurkar is seen addressing the gathering