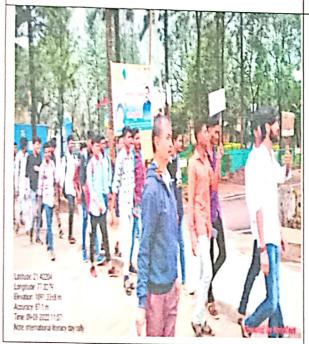

Date of program

: Whole Session

Objective of the program

: To show pride in our country & to arouse patriotic emotion.

Number of presents/beneficiaries

: All students and staff

Brief summary of the program

The National Anthem is the pride of India and Indians are proud of it. Composed by Nobel Laureate Rabindranath Tagore, the anthem highlights India's National heritage and demonstrates patriotism and loyalty to one's country. 'Jan, Gana, Mana' reflects the history, traditions and composite culture of India.

As per the college rule and regulation and discipline, in college assembly at 11.57 am every day start with the recitation of the national anthem & Maharashtra Song. Students and staff while singing the National anthem stand erect. This practice instills a sense of love and respect for the country and its symbols in student's heart.

Along with students, Hon. Principal & college staff is also remain present in the assembly and sing National anthem and Maharashtra Song. Department of physical education and sports assigned the duty to conduct the singing of National anthem and Maharashtra Song in the college premises.