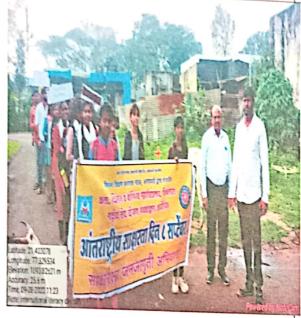

Nagar parishad Chief officer Shri. Sudhakar Panzade, Chikhaldara, Nayab Tahsildar, Shri Gajanan Rajgade, Chikhaldara, Nagardhyaksha, Sou. Vijaya Rajendrasingh Somvanshi, Chikhaldara, Nagar Sevak & Bandhkam Sabhapati Rajesh Manglekar, Chikhaldara, former Nagradhyakasha, Chikhaldara Shri. Rajendra Singh Somvanshi, Ashrafbhai, Jeshta Nagrik, Chikhaldara were present for the programs. Dr. S. P. Chavahan has delivered lecture on the topic "Rashtrdhwaj and its importance" in Rashtra dhwajala smarpit vishesh sammelan and palak shikshak sabha. Rally was organized to propagate "Har Ghar Tiranga" Abhiyan. It was a Joint organization of Arts, science and commerce college, Chikhaldara, Nagar Parishad, Chikhaldara and Tahsil Office, Chikhaldara. College gate has been illuminated beautifully and building was decorated with lighting on the occasion of 75th anniversary of India's independence. Plantation program was held in college premises. Essay competition was also organized on this occasion. College alumina Ku. Pushpa Zamarkar, hoisted the national flag, Dr. Sulbha Patil, Deputy Registrar, Sant Gadge baba, Amravati University, Amravati was present as a chief guest for flag hoisting ceremony on 15th August 2022. She has also delivered lecture on the topic Azadi ka Amrut Mahostava. The guest were felicitated by offering them Shwal, Mementos and frame of God made up of Bambu. At the outset, Dr. R.S. Jaypurkar and guest garlanded and offered flowers to the images of Bharatmata and Sant Gadgebaba at every programs.