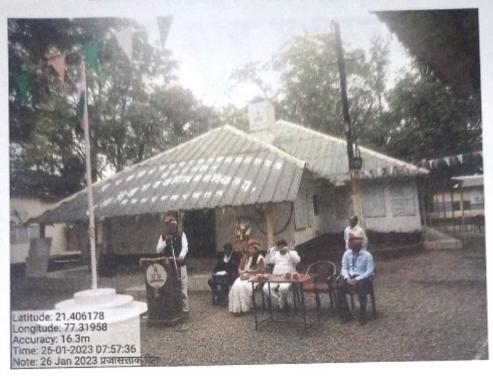

Number of presents/beneficiaries Brief summary of the program : Students and staff

The flag hoisting program is being organized every year on Republic Day throughout the country. College also celebrated 74<sup>th</sup> Republic Day in its own premises with great fervor. Sou. Chanchal Ingole (Dande), Best Student 2004-2005, hoisted the national flag. Dr. Ravikant Kolhe, Independent Director, GAIL, Government of India, and Shri. Rahul Kadam, Deputy Director, Ucchatar Shiksha Abhiyan, Mumbai were the chief Guests for the program. They have guided the gathering with good examples. Hon. Principal Dr. R.S. Jaipurkar presided over the program. All the college teaching, non teaching staff and students attended the flag hoisting ceremony.

# ARTS, SCIENCE AND COMMERCE COLLEGE, CHIKHALDARA 26<sup>TH</sup> JANUARY 2023, FLAG HOISTING CEREMON

Hon. Principals address

P. G. GAWANDE

Director of Physical Education

rts. Sci. & Commerce College, Chikhaldara