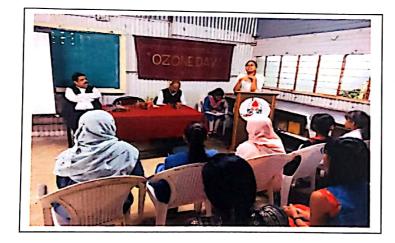

# ARTS, SCIENCE & COMMERCE COLLEGE, CHIKHALDARA

# राष्ट्रध्वजाला समर्पित पालक-शिक्षक सभा: १३ ऑगस्ट २०२२

Dr. S.P. Chavhan is seen delivering lecture to Palak Shikshak Sabha