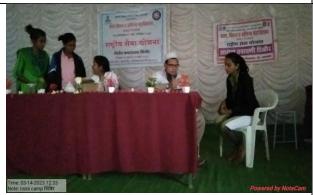

#### **Brief Report:-**

National Service Scheme's Special Residential Camp (Shram sanskar Shibir) was organized at Z.P. Primary School at adopted village Aladoh. during 10/03/2023 to 17/03/2023 Various Activities and Social awareness Programmes were conducted during the camp. A special project of Cleaning of Sludge (Gaal Upsa) was implemented by the students with the help of villagers through labor donation. The Camp was inaugurated by Hon'ble Vasantji Khandelwal, Member of legislative Assembly of Maharashtra. Mr. Sheikh Abdul Sheikh Haidar Vice President Nagar Parishad, Chikhaldara, Mr. Babu Hekde, Upsarpanch of Gat Grampanchayat, Aladoh and Mr. Shankar Khadke, from Aladoh village were the chief guests of the function. They delivered speeches and emphasized the importance of this camp for the development of the village and the students also.

Dr. U.G. Tayde, (In-Charge principal) presided over the inaugural function. Dr. S. N. Jagtap, Women programme officer was present on the occasion. Mr. Vivek M. Morey, Programme Officer made an introductory speech. Everyday Cleanliness Drive was taken in which All village premises and surrounding were cleaned by the Volunteers of National Service Scheme. In the afternoon intellectual session for volunteers were conducted by eminent expert speaker on various subject of social importance like Financial literacy, Sports and Yoga, Voters