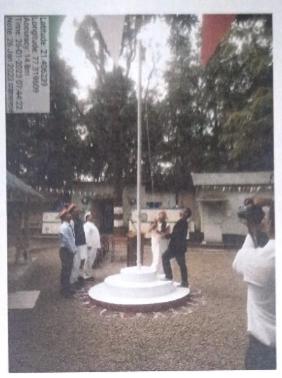

# ARTS, SCIENCE AND COMMERCE COLLEGE, CHIKHALDARA 26<sup>TH</sup> JANUARY 2023, FLAG HOISTING CEREMONY

Students are seen in pic

P. G. GANNOE

Director of Physical Education

rts, Sci. & Commerce College, Chikhaldara