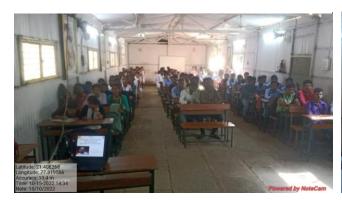

As per the college rule and regulation and discipline, in college assembly at 11.57 am every day start with the recitation of the national anthem & Maharashtra Song. Students and staff while singing the National anthem stand erect. This practice instills a sense of love and respect for the country and its symbols in student's heart.