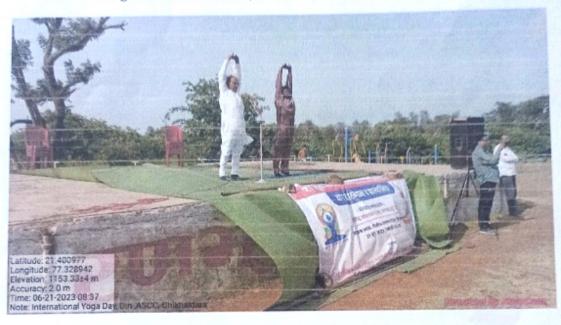

2023, 21 June International Yoga Day workshop

"Yoga Protocol and Importance of Yoga in daily Life",

Experts are performing yoga in workshop.

Experts and participants performing yoga in workshop.

Sipna Shikshan Prasarak Mandal Amravati's,

Participants are seen in Yoga workshop

Yoga experts are seen in Yoga workshop.

P. G. GAWANDE

Director of Physical Education

Sci. & Commerce College, Chikhaldara