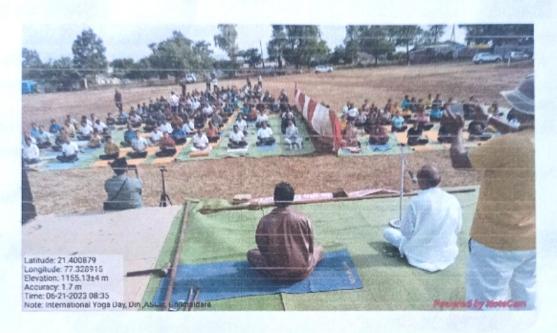

Scince and commerce college Chikhaldara organized 10 Days Add-on course on "Balance Diet and Yoga" from 12 June to 21 June 2023 in college premises.

On the occasion of International Yoga Day, in concluding ceremony, dignitaries present on the dais were, Principal Dr. R.S. Jaipurkar, Ku. Maya Mane, Tahsildar, Chikhaldara, Mrs. Nimaje madam, Shri. Mandar Puri, Thanedar, Police Station, Chikhaldara, Social worker Ashrafbhai, Principal Prof. Anil Nimbekar, Girijan Sharirik Shikshan Mahavidyalaya, Chikhaldara. They were welcomed by offering bouquet.

Principal Dr. R.S. Jaipurkar, former Pro-Vice chancellor of Sant Gadge Baba Amravati University Amravati, in his presidential address guided the gathering saying, International Yoga Day is observed globally, to highlight the importance of yoga day in the contemporary era and Yoga should become an integral part of every one's life to make India fit and healthy. Smt. Maya Mane Tahsildar, Chikhaldara, Thanedar Shri. Mandar Puri Police station, Chikhaldara were prominently present on this occasion.

Dr. K. N. Shaha, Dr. N.Y. Bhoge, Dr. Ravindra Sawarkar, Shri. Jangbahadur Varma was present as Balace diet & Yoga experts to deliver lectures on Balance diet & Yoga. They delivered the lectures with demonstration of various asanas, Pranayama and meditation in the add-on course for 10 days. Total 51 students attended add-on course and 294 participants attended the International yoga day programme. Participants from both the organizing colleges from Paratwada were online present in the program through "Zoom" on 21 June 2023. Both the speakers simplified yoga postures sharing several tips, dietary tips also shared by them in both the programs.