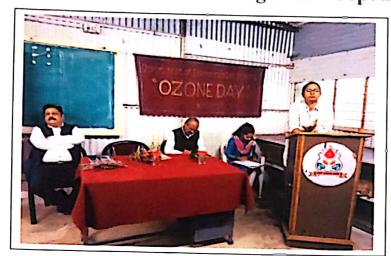

### ARTS, SCIENCE & COMMERCE COLLEGE, CHIKHALDARA

### राष्ट्रध्वजाला समर्पित संमेलन - १३ ऑगस्ट २०२२

Hon. Principal Dr.R.S. Jaipurkar is seen addressing the gathering