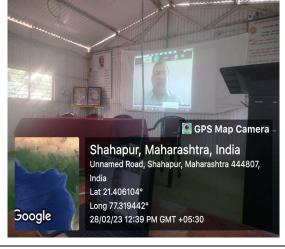

#### NATIONAL ANTHEM & MAHARASHTRA SONG, PLAYS IN COLLEGE PREMISES

national anthem & maharashtra song, plays in college premises

P. G. GAWANDE

Director of Physical Education arts, Sci. & Commerce College, Chikhaldara