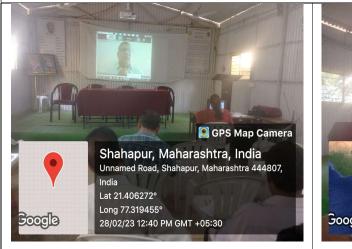

#### NATIONAL ANTHEM & MAHARASHTRA SONG, PLAYS IN COLLEGE PREMISES

Staff seen in the picture, ASCC, Chikhaldara

P. G. GAWANDE
Director of Physical Education
Arts, Sci. & Commerce College, Chikhaldara