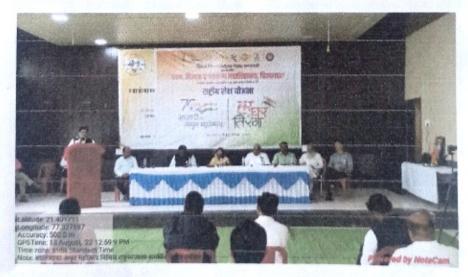

### राष्ट्रध्वजाला समर्पित संमेलन - १३ ऑगस्ट २०२२

Hon. Principal Dr.R.S. Jaipurkar is seen addressing the gathering

# ARTS, SCIENCE & COMMERCE COLLEGE, CHIKHALDARA

# राष्ट्रध्वजाला समर्पित पालक-शिक्षक सभा: १३ ऑगस्ट २०२२

Dr. S.P. Chavhan is seen delivering lecture to Palak Shikshak Sabha