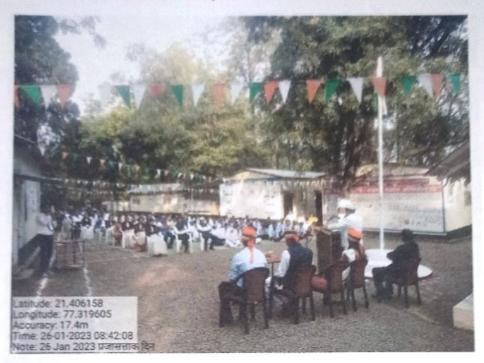

#### **Department Of Physical Education and Sports**

Name of Committee

: Sports

Year

: 2022-23

Title of program conducted

: Republic Day flag hoisting ceremony

Date of program

: 26/01/2023

Objective of the program

Republic Day is the Day when India marks and celebrates the date on which the Constitution of India came into effect on 26 January 1950. This replaced the Government of India Act 1935 as the governing document of India, thus turning the nation into a republic separate from British Raj. The objective is....

Number of presents/beneficiaries Brief summary of the program : Students and staff

The flag hoisting program is being organized every year on Republic Day throughout the country. College also celebrated 74<sup>th</sup> Republic Day in its own premises with great fervor. Sou. Chanchal Ingole (Dande), Best Student 2004-2005, hoisted the national flag. Dr. Ravikant Kolhe, Independent Director, GAIL, Government of India, and Shri. Rahul Kadam, Deputy Director, Ucchatar Shiksha Abhiyan, Mumbai were the chief Guests for the program. They have guided the gathering with good examples. Hon. Principal Dr. R.S. Jaipurkar presided over the program. All the college teaching, non teaching staff and students attended the flag hoisting ceremony.