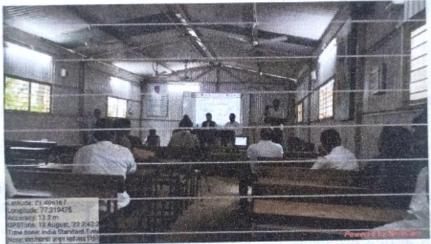

# ARTS, SCIENCE & COMMERCE COLLEGE, CHIKHALDARA

# राष्ट्रध्वजाला समर्पित पालक-शिक्षक सभा: १३ ऑगस्ट २०२२

Dr. S.P. Chavhan is seen delivering lecture to Palak Shikshak Sabha