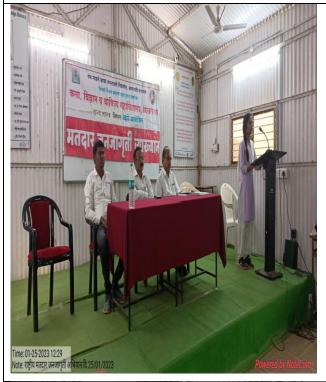

National Service Scheme
Report of the Constitution Day Ceremony
Academic Year: 2022-23

Title of the Activity:- Constitution Day Ceremony

Date:-26 November 2022

Venue:-College

No. of Participants: 52

Objectives:-

#### Brief Report: -

The Constitution Day ceremony was organized on 26/11/2022 by the National Service Scheme unit in collaboration with the Department of Political Science. The constitution day ceremony was broadcasted live in the seminar hall on the occasion.Mr. V.M. Morey made an introductory speech and read the preamble of the constitution and all students and teacher and non-teaching staff took oath of the constitution. Dr. A.V. Dudul, Principal-in-charge of the college presided over the programme, Programme officer Mr. Vivek Morey and Women Programme Officer Dr. S.N.Jagtap took efforts to make the programme successful. Through this programme an attempt was made to spread awareness among students on Indian Constitution.