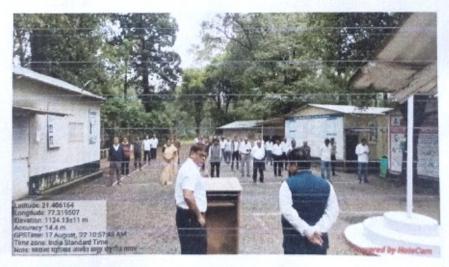

#### NATIONAL ANTHEM & MAHARASHTRA SONG, PLAYS IN COLLEGE PREMISES

Staff seen in the picture, ASCC, Chikhaldara

P. G. GAWANDE
Director of Physical Education
Arts, Sci. & Commerce College, Chikhaldara