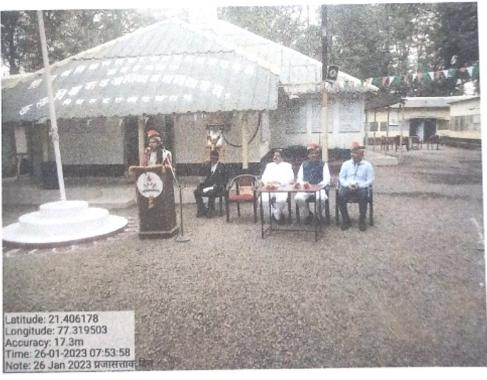

Number of presents/beneficiaries Brief summary of the program : Students and staff

The flag hoisting program is being organized every year on Republic Day throughout the country. College also celebrated 74<sup>th</sup> Republic Day in its own premises with great fervor. Sou. Chanchal Ingole (Dande), Best Student 2004-2005, hoisted the national flag. Dr. Ravikant Kolhe, Independent Director, GAIL, Government of India, and Shri. Rahul Kadam, Deputy Director, Ucchatar Shiksha Abhiyan, Mumbai were the chief Guests for the program. They have guided the gathering with good examples. Hon. Principal Dr. R.S. Jaipurkar presided over the program. All the college teaching, non teaching staff and students attended the flag hoisting ceremony.

# ARTS, SCIENCE AND COMMERCE COLLEGE, CHIKHALDARA 26™ JANUARY 2023, FLAG HOISTING CEREMONY

Hon. Principal Dr. R. S. Jaipurkar along with Dr. Ravikantji Kolhe and others

P. G. GAWANDE

Director of Physical Education