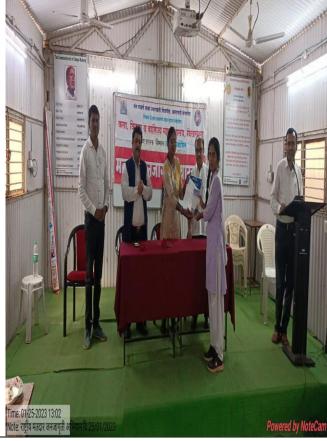

# ARTS, SCIENCE AND COMMERCE COLLEGE, CHIKHALDARA 26<sup>TH</sup> JANUARY 2023, FLAG HOISTING CEREMONY

Sou. Chanchal Ingole(Dande) Best Student 2004-2005 is seen in pic

P. G. GAWANDE

Director of Physical Education