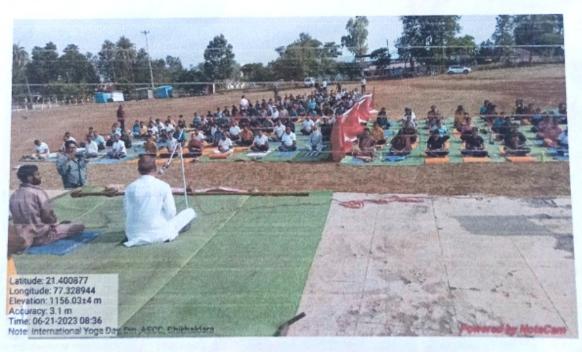

Scince and commerce college Chikhaldara organized 10 Days Add-on course on "Balance Diet and Yoga" from 12 June to 21 June 2023 in college premises.

On the occasion of International Yoga Day, in concluding ceremony, dignitaries present on the dais were, Principal Dr. R.S. Jaipurkar, Ku. Maya Mane, Tahsildar, Chikhaldara, Mrs. Nimaje madam, Shri. Mandar Puri, Thanedar, Police Station, Chikhaldara, Social worker Ashrafbhai, Principal Prof. Anil Nimbekar, Girijan Sharirik Shikshan Mahavidyalaya, Chikhaldara. They were welcomed by offering bouquet.

Principal Dr. R.S. Jaipurkar, former Pro-Vice chancellor of Sant Gadge Baba Amravati University Amravati, in his presidential address guided the gathering saying, International Yoga Day is observed globally, to highlight the importance of yoga day in the contemporary era and Yoga should become an integral part of every one's life to make India fit and healthy. Smt. Maya Mane Tahsildar, Chikhaldara, Thanedar Shri. Mandar Puri Police station, Chikhaldara were prominently present on this occasion.

Dr. K. N. Shaha, Dr. N.Y. Bhoge, Dr. Ravindra Sawarkar, Shri. Jangbahadur Varma was present as Balace diet & Yoga experts to deliver lectures on Balance diet & Yoga. They delivered the lectures with demonstration of various asanas, Pranayama and meditation in the add-on course for 10 days. Total 51 students attended add-on course and 294 participants attended the International yoga day programme. Participants from both the organizing colleges from Paratwada were online present in the program through "Zoom" on 21 June 2023. Both the speakers simplified yoga postures sharing several tips, dietary tips also shared by them in both the programs.