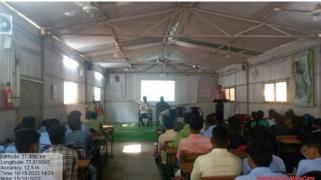

Along with students, Hon. Principal & college staff is also remain present in the assembly and sing National anthem and Maharashtra Song. Department of physical education and sports assigned the duty to conduct the singing of National anthem and Maharashtra Song in the college premises.