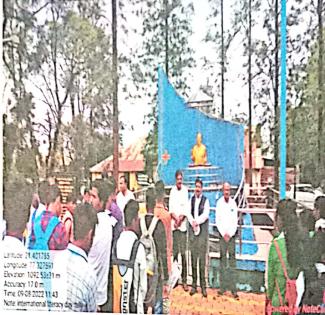

Date of program

: Whole Session

Objective of the program

: To show pride in our country & to arouse patriotic emotion.

Number of presents/beneficiaries

: All students and staff

Brief summary of the program

The National Anthem is the pride of India and Indians are proud of it. Composed by Nobel Laureate Rabindranath Tagore, the anthem highlights India's National heritage and demonstrates patriotism and loyalty to one's country. 'Jan, Gana, Mana' reflects the history, traditions and composite culture of India.

As per the college rule and regulation and discipline, in college assembly at 11.57 am every day start with the recitation of the national anthem & Maharashtra Song. Students and staff while singing the National anthem stand erect. This practice instills a sense of love and respect for the country and its symbols in student's heart.

Along with students, Hon. Principal & college staff is also remain present in the assembly and sing National anthem and Maharashtra Song. Department of physical education and sports assigned the duty to conduct the singing of National anthem and Maharashtra Song in the college premises.