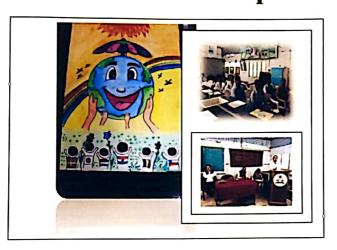

#### NATIONAL ANTHEM & MAHARASHTRA SONG, PLAYS IN COLLEGE PREMISES

Staff seen in the picture, ASCC, Chikhaldara

P. G. GAWANDE
Director of Physical Education
Arts, Sci. & Commerce College, Chikhaldara

#### NATIONAL ANTHEM & MAHARASHTRA SONG, PLAYS IN COLLEGE PREMISES

national anthem & maharashtra song, plays in college premises

P. G. GAWANDE

Director of Physical Education arts, Sci. & Commerce College, Chikhaldara