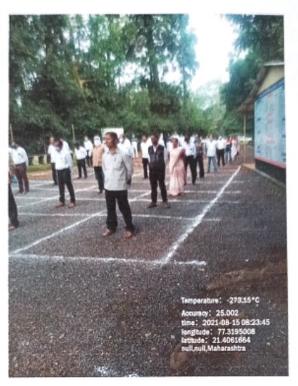

#### NATIONAL ANTHEM & MAHARASHTRA SONG, PLAYS IN COLLEGE PREMISES

Staff seen in the picture, ASCC, Chikhaldara

P. G. GAWANDE
Director of Physical Education
Arts, Sci. & Commerce College, Chikhaldara