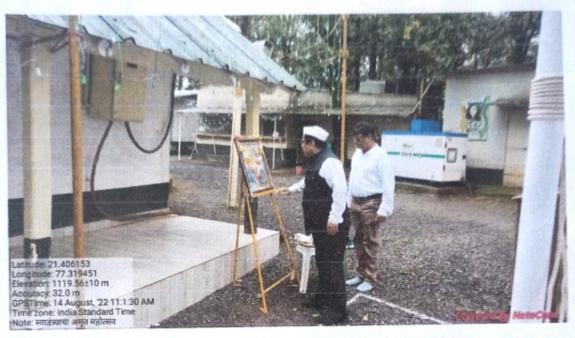

As per the college rule and regulation and discipline, in college assembly at 11.57 am every day start with the recitation of the national anthem & Maharashtra Song. Students and staff while singing the National anthem stand erect. This practice instills a sense of love and respect for the country and its symbols in student's heart.

Along with students, Hon. Principal & college staff is also remain present in the assembly and sing National anthem and Maharashtra Song. Department of physical education and sports assigned the duty to conduct the singing of National anthem and Maharashtra Song in the college premises.