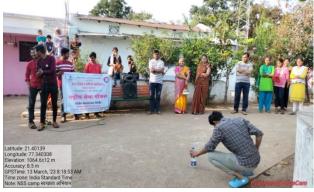

#### **Brief Report:-**

National Service Scheme's Special Residential Camp (Shram sanskar Shibir) was organized at Z.P. Primary School at adopted village Aladoh. during 10/03/2023 to 17/03/2023 Various Activities and Social awareness Programmes were conducted during the camp. A special project of Cleaning of Sludge (Gaal Upsa) was implemented by the students with the help of villagers through labor donation. The Camp was inaugurated by Hon'ble Vasantji Khandelwal, Member of legislative Assembly of Maharashtra. Mr. Sheikh Abdul Sheikh Haidar Vice President Nagar Parishad, Chikhaldara, Mr. Babu Hekde, Upsarpanch of Gat Grampanchayat, Aladoh and Mr. Shankar Khadke, from Aladoh village were the chief guests of the function. They delivered speeches and emphasized the importance of this camp for the development of the village and the students also.

Dr. U.G. Tayde, (In-Charge principal) presided over the inaugural function. Dr. S. N. Jagtap, Women programme officer was present on the occasion. Mr. Vivek M. Morey, Programme Officer made an introductory speech. Everyday Cleanliness Drive was taken in which All village premises and surrounding were cleaned by the Volunteers of National Service Scheme. In the afternoon intellectual session for volunteers were conducted by eminent expert speaker on various subject of social importance like Financial literacy, Sports and Yoga, Voters

Rights, Personality Development, Water Conservation andmanagement, Medicinal plants etc. At the evening a Cultural programme held every day for villagers. Volunteers, through Drama and Song made an attempt to spread awareness on various social issues like Deaddiction, Dowery system, Superstition Literacy, women empowerment etc.