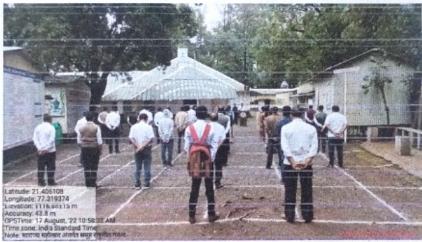

#### NATIONAL ANTHEM & MAHARASHTRA SONG, PLAYS IN COLLEGE PREMISES

national anthem & maharashtra song, plays in college premises

P. G. GAWANDE

Director of Physical Education arts, Sci. & Commerce College, Chikhaldara