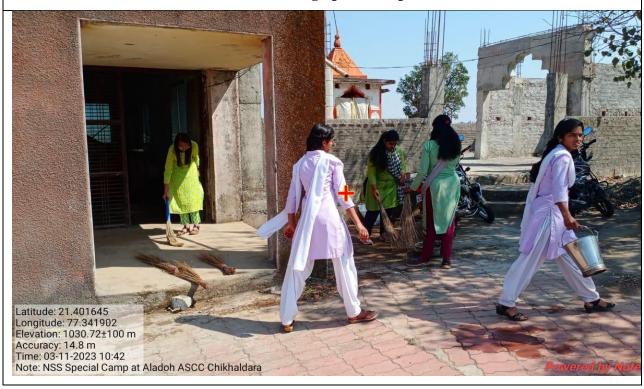

#### **Guest in inauguration function.**

Students cleaning up the camp area.

#### **Students building the Bund.**

Students participating in a street play on de-addiction.

Students participating in a street play on water conservation.

Latitude: 21, 301,414 Longitude: 77, 301,71

**Doctor checking up the students.** 

Accuracy: 17.2 m GPSTime: 13 March, 23 8:15:22 AM Time zone: India <mark>Standard Time</mark> Note: NSS camp स्वच्छता अभियान

Sipna Shikshan Prasarak Mandal, Amravati Arts, Science and Commerce College Chikhaldara