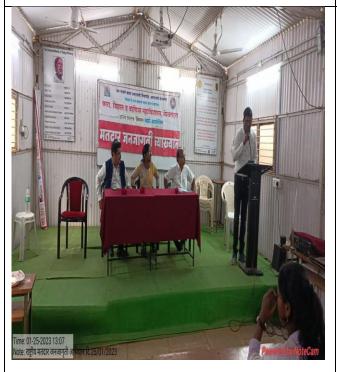

# ARTS, SCIENCE AND COMMERCE COLLEGE, CHIKHALDARA 26<sup>TH</sup> JANUARY 2023, FLAG HOISTING CEREMON

Hon. Principals address

P. G. GAWANDE

Director of Physical Education

rts. Sci. & Commerce College, Chikhaldara