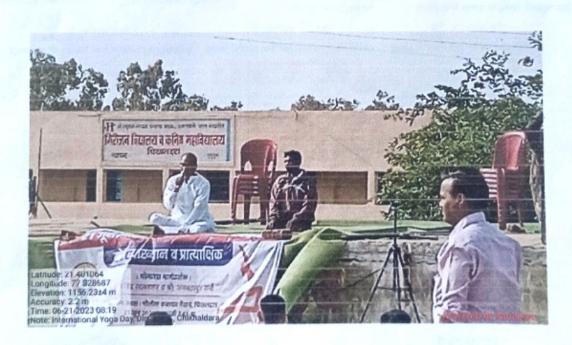

# २१ जून आंतरराष्ट्रीय योग दिवस २०२३

# योग त्याख्यान व प्रात्यक्षिक

### (वसुधेव कुटुंबकमसाठी योग)

योग म्हणजे केवळ काही आसने नव्हे योग हा जीवन जगण्याचा एक मार्ग आहे. सगळ्या विश्वाशी एकरूप होऊ पाहणे जे जे अस्तीत्वात आहे त्या सर्वांचा स्विकार करू पाहणे म्हणजे योग. येथे आपल्या काही आसने ,प्राणायाम येवढे अपेक्षित आहे हे जरी आपण नियमित पणे केले तर एक स्वस्थ, आनंदी, समृध्द आणि निरोगी जीवन आपण जगु शकतो.

### योगतज्ञ मार्गदर्शक :- डॉ. रवींद्र सावरकर, श्री. जंगबहादूर वर्मा

कार्यक्रम स्थळ :- पोलीस कवायत मैदान,चिखलदरा वेळ - सकाळी ७.४५ ते ९.०० पर्यंत

### 🗱 विनीत 🛠

कु.माया माने तहसिलदार,चिखलदरा श्री.सुधाकर पानझडे मुख्याधिकारी,न.प.चिखलदरा श्री. मंदार पुरी सहाय्यक पोलीस निरीक्षक,वाणेदार, पोलिस स्टेशन,विखलदरा **डॉ. राजेश जयपूरकर** प्रावार्य कता,विज्ञान व वाणिज्य महा,विख्तवस (मारी प्र-कुलुक, संत गांको बाबा अनरावती विवापीय,अनगावती)