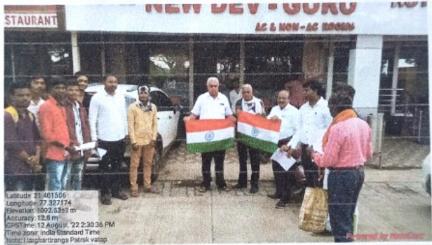

# स्वातंत्र्याचा अमृत महोत्सव, हर घर तिरंगा रॅली / प्रभातफेरी -१३ ऑगस्ट २०२२

Dignitaries are seen participating in Har Ghar Tiranga rally