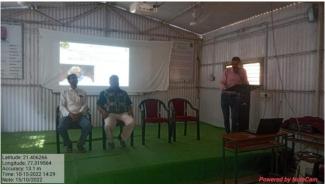

#### NATIONAL ANTHEM & MAHARASHTRA SONG, PLAYS IN COLLEGE PREMISES

national anthem & maharashtra song, plays in college premises

P. G. GAWANDE

Director of Physical Education arts, Sci. & Commerce College, Chikhaldara