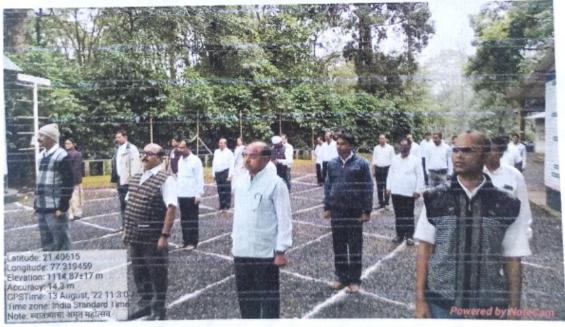

As per the college rule and regulation and discipline, in college assembly at 11.57 am every day start with the recitation of the national anthem & Maharashtra Song. Students and staff while singing the National anthem stand erect. This practice instills a sense of love and respect for the country and its symbols in student's heart.

Along with students, Hon. Principal & college staff is also remain present in the assembly and sing National anthem and Maharashtra Song. Department of physical education and sports assigned the duty to conduct the singing of National anthem and Maharashtra Song in the college premises.