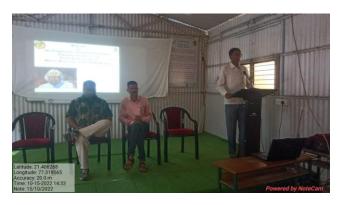

#### NATIONAL ANTHEM & MAHARASHTRA SONG, PLAYS IN COLLEGE PREMISES

Staff seen in the picture, ASCC, Chikhaldara

P. G. GAWANDE
Director of Physical Education
Arts, Sci. & Commerce College, Chikhaldara