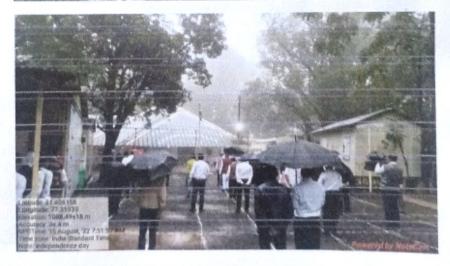

#### NATIONAL ANTHEM & MAHARASHTRA SONG, PLAYS IN COLLEGE PREMISES

Staff seen in the picture, ASCC, Chikhaldara

P. G. GAWANDE
Director of Physical Education
Arts, Sci. & Commerce College, Chikhaldara

#### NATIONAL ANTHEM & MAHARASHTRA SONG, PLAYS IN COLLEGE PREMISES

national anthem & maharashtra song, plays in college premises

P. G. GAWANDE

Director of Physical Education arts, Sci. & Commerce College, Chikhaldara