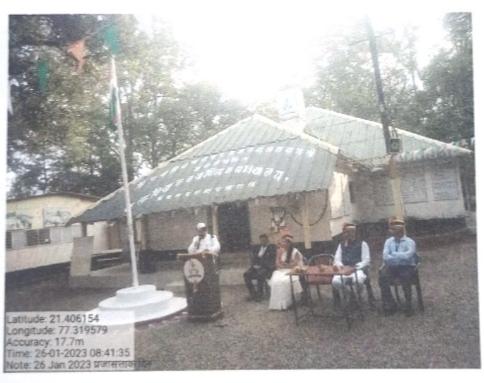

#### **Department Of Physical Education and Sports**

Name of Committee

: Sports

Year

: 2022-23

Title of program conducted

: Republic Day flag hoisting ceremony

Date of program

: 26/01/2023

Objective of the program

Republic Day is the Day when India marks and celebrates the date on which the Constitution of India came into effect on 26 January 1950. This replaced the Government of India Act 1935 as the governing document of India, thus turning the nation into a republic separate from British Raj. The objective is....

Number of presents/beneficiaries Brief summary of the program : Students and staff

The flag hoisting program is being organized every year on Republic Day throughout the country. College also celebrated 74<sup>th</sup> Republic Day in its own premises with great fervor. Sou. Chanchal Ingole (Dande), Best Student 2004-2005, hoisted the national flag. Dr. Ravikant Kolhe, Independent Director, GAIL, Government of India, and Shri. Rahul Kadam, Deputy Director, Ucchatar Shiksha Abhiyan, Mumbai were the chief Guests for the program. They have guided the gathering with good examples. Hon. Principal Dr. R.S. Jaipurkar presided over the program. All the college teaching, non teaching staff and students attended the flag hoisting ceremony.