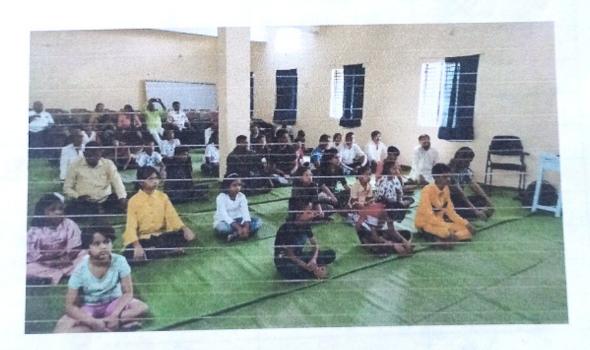

Participants are seen in Yoga workshop

Yoga experts are seen in Yoga workshop.

P. G. GAWANDE

Director of Physical Education

Sci. & Commerce College, Chikhaldara

Online participants on Zoom Link

Participant's attendance online, at B.S. Patil Mahavidyalaya, Paratwada

P. G. GAWANDE

Director of Physical Education

Arts, Sci. & Commerce College, Chikhaldara

MI