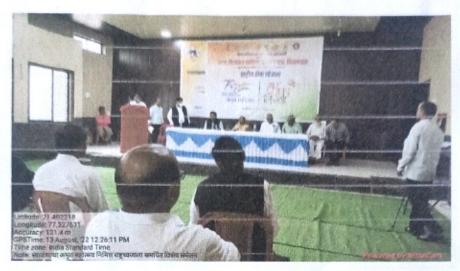

### राष्ट्रध्वजाला समर्पित संमेलन - १३ ऑगस्ट २०२२

Hon. Principal Dr.R.S. Jaipurkar is seen addressing the gathering