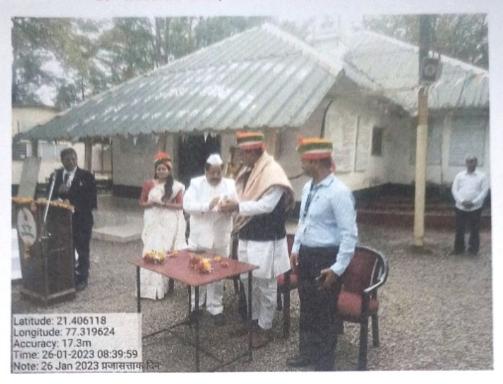

Number of presents/beneficiaries Brief summary of the program : Students and staff

The flag hoisting program is being organized every year on Republic Day throughout the country. College also celebrated 74<sup>th</sup> Republic Day in its own premises with great fervor. Sou. Chanchal Ingole (Dande), Best Student 2004-2005, hoisted the national flag. Dr. Ravikant Kolhe, Independent Director, GAIL, Government of India, and Shri. Rahul Kadam, Deputy Director, Ucchatar Shiksha Abhiyan, Mumbai were the chief Guests for the program. They have guided the gathering with good examples. Hon. Principal Dr. R.S. Jaipurkar presided over the program. All the college teaching, non teaching staff and students attended the flag hoisting ceremony.

# ARTS, SCIENCE AND COMMERCE COLLEGE, CHIKHALDARA 26™ JANUARY 2023, FLAG HOISTING CEREMONY

Hon. Principal Dr. R. S. Jaipurkar along with Dr. Ravikantji Kolhe and others

P. G. GAWANDE

Director of Physical Education