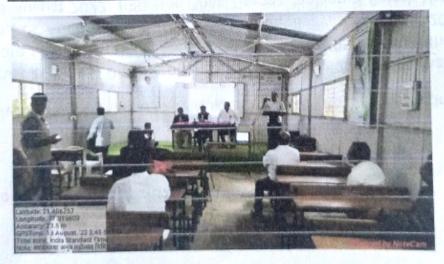

#### NATIONAL ANTHEM & MAHARASHTRA SONG, PLAYS IN COLLEGE PREMISES

Staff seen in the picture, ASCC, Chikhaldara

P. G. GAWANDE
Director of Physical Education
Arts, Sci. & Commerce College, Chikhaldara

#### NATIONAL ANTHEM & MAHARASHTRA SONG, PLAYS IN COLLEGE PREMISES

national anthem & maharashtra song, plays in college premises

P. G. GAWANDE

Director of Physical Education arts, Sci. & Commerce College, Chikhaldara