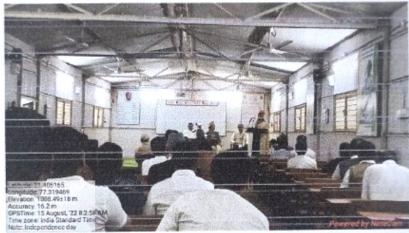

#### स्वातंत्र्याचा अमृत महोत्सव, विषयावर व्याख्यान, कार्यक्रम, १५ ऑगस्ट २०२२

Guest are seen while delivering the lecture on Swatantryacha amrut mahostava