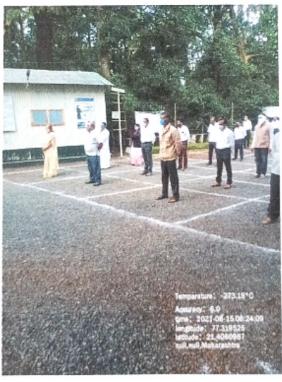

#### NATIONAL ANTHEM & MAHARASHTRA SONG, PLAYS IN COLLEGE PREMISES

national anthem & maharashtra song, plays in college premises

P. G. GAWANDE

Director of Physical Education arts, Sci. & Commerce College, Chikhaldara