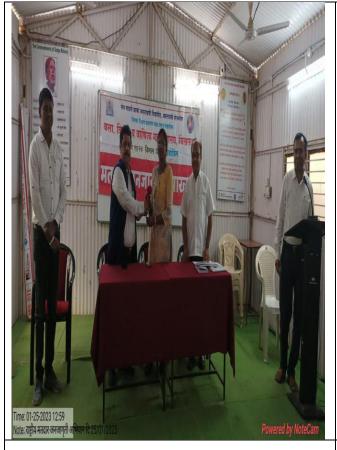

Number of presents/beneficiaries Brief summary of the program : Students and staff

The flag hoisting program is being organized every year on Republic Day throughout the country. College also celebrated 74<sup>th</sup> Republic Day in its own premises with great fervor. Sou. Chanchal Ingole (Dande), Best Student 2004-2005, hoisted the national flag. Dr. Ravikant Kolhe, Independent Director, GAIL, Government of India, and Shri. Rahul Kadam, Deputy Director, Ucchatar Shiksha Abhiyan, Mumbai were the chief Guests for the program. They have guided the gathering with good examples. Hon. Principal Dr. R.S. Jaipurkar presided over the program. All the college teaching, non teaching staff and students attended the flag hoisting ceremony.