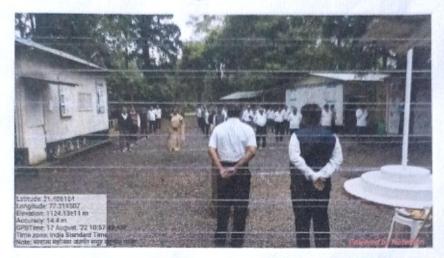

#### NATIONAL ANTHEM & MAHARASHTRA SONG, PLAYS IN COLLEGE PREMISES

Staff seen in the picture, ASCC, Chikhaldara

P. G. GAWANDE
Director of Physical Education
Arts, Sci. & Commerce College, Chikhaldara