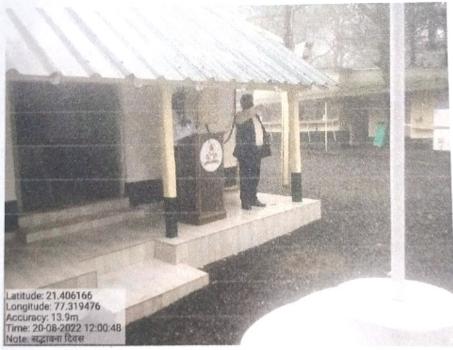

Scince and commerce college Chikhaldara organized 10 Days Add-on course on "Balance Diet and Yoga" from 12 June to 21 June 2023 in college premises.

On the occasion of International Yoga Day, in concluding ceremony, dignitaries present on the dais were, Principal Dr. R.S. Jaipurkar, Ku. Maya Mane, Tahsildar, Chikhaldara, Mrs. Nimaje madam, Shri. Mandar Puri, Thanedar, Police Station, Chikhaldara, Social worker Ashrafbhai, Principal Prof. Anil Nimbekar, Girijan Sharirik Shikshan Mahavidyalaya, Chikhaldara. They were welcomed by offering bouquet.

Principal Dr. R.S. Jaipurkar, former Pro-Vice chancellor of Sant Gadge Baba Amravati University Amravati, in his presidential address guided the gathering saying, International Yoga Day is observed globally, to highlight the importance of yoga day in the contemporary era and Yoga should become an integral part of every one's life to make India fit and healthy. Smt. Maya Mane Tahsildar, Chikhaldara, Thanedar Shri. Mandar Puri Police station, Chikhaldara were prominently present on this occasion.