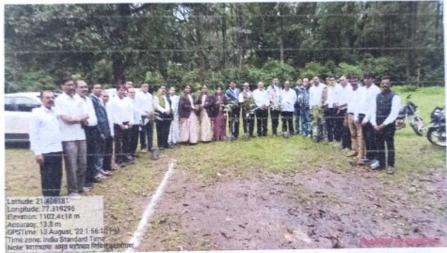

Date of program

(01) Swachata Abhiyan, sarva vibhag, 8 to 12 August 2022 (02) Roshanai, Lighting, College

Gate, 13 to 15 August 2022 (03) Dhwajarohan, 13 to 15 August 2022 (04) #hargharzanda var karyakramache photo upload karane, 13 to 15 August 2022, (05) Rashtra dhwajala Smarpit Vishesh Sammelan, 13 August 2022, (06) Prabhatferi, Rally, 13 August 2022 (07) Palak Shikshak Sabha, 13 August 2022, (08) Har Ghar Tiranga Janjagruti Patrak Vatap, 13 August 2022, (09) Deshbhaktipar Git gayan Competition, 13 August 2022, (10) Plantation, 13 August 2022 (11) "Azadi ka Amrut Mahostava" Essay writing competition, 13 August 2022 (12) Flag Hoisting and Lecture on Swatantracha Amrut Mahostav Program Conducted, 15 August 2022, (13) Samuha Rashtragit Gayan, 17 August 2022.

Nagar parishad Chief officer Shri. Sudhakar Panzade, Chikhaldara, Nayab Tahsildar, Shri Gajanan Rajgade, Chikhaldara, Nagardhyaksha, Sou. Vijaya Rajendrasingh Somvanshi, Chikhaldara, Nagar Sevak & Bandhkam Sabhapati Rajesh Manglekar, Chikhaldara, former Nagradhyakasha, Chikhaldara Shri. Rajendra Singh Somvanshi, Ashrafbhai, Jeshta Nagrik, Chikhaldara were present for the programs. Dr. S. P. Chavahan has delivered lecture on the topic "Rashtrdhwaj and its importance" in Rashtra dhwajala smarpit vishesh sammelan and palak shikshak sabha. Rally was organized to propagate "Har Ghar Tiranga" Abhiyan. It was a Joint organization of Arts, science and commerce college, Chikhaldara, Nagar Parishad, Chikhaldara and Tahsil Office, Chikhaldara. College gate has been illuminated beautifully and building was decorated with lighting on the occasion of 75th anniversary of India's independence. Plantation program was held in college premises. Essay competition was also organized on this occasion. College alumina Ku. Pushpa Zamarkar, hoisted the national flag, Dr. Sulbha Patil, Deputy Registrar, Sant Gadge baba, Amravati University, Amravati was present as a chief guest for flag hoisting ceremony on 15th August 2022. She has also delivered lecture on the topic Azadi ka Amrut Mahostava. The guest were felicitated by offering them Shwal, Mementos and frame of God made up of Bambu. At the outset, Dr. R.S. Jaypurkar and guest garlanded and offered flowers to the images of Bharatmata and Sant Gadgebaba at every programs.