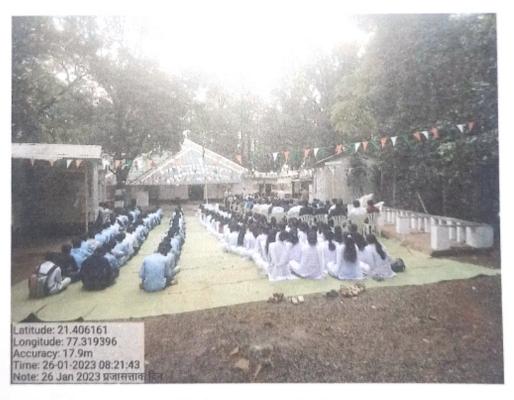

Number of presents/beneficiaries Brief summary of the program : Students and staff

The flag hoisting program is being organized every year on Republic Day throughout the country. College also celebrated 74<sup>th</sup> Republic Day in its own premises with great fervor. Sou. Chanchal Ingole (Dande), Best Student 2004-2005, hoisted the national flag. Dr. Ravikant Kolhe, Independent Director, GAIL, Government of India, and Shri. Rahul Kadam, Deputy Director, Ucchatar Shiksha Abhiyan, Mumbai were the chief Guests for the program. They have guided the gathering with good examples. Hon. Principal Dr. R.S. Jaipurkar presided over the program. All the college teaching, non teaching staff and students attended the flag hoisting ceremony.

# ARTS, SCIENCE AND COMMERCE COLLEGE, CHIKHALDARA 26<sup>TH</sup> JANUARY 2023, FLAG HOISTING CEREMONY

Students are seen in pic

P. G. GANNOE

Director of Physical Education

rts, Sci. & Commerce College, Chikhaldara