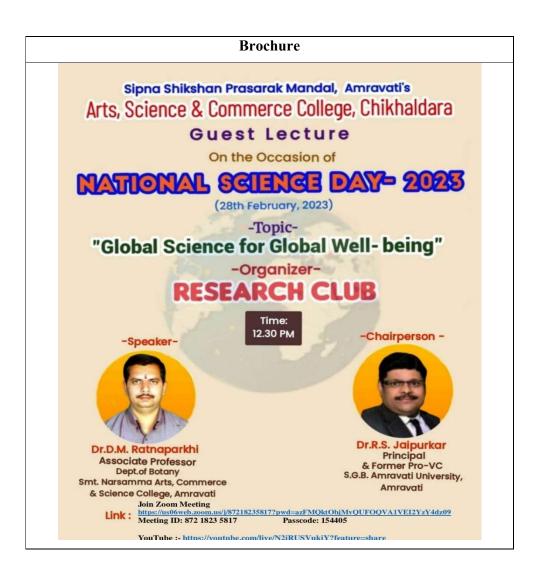

ich is beneficial to all. He also said that Science activities should be environmental friendly. Dr. U.R. Kokate, Principal (I/C) was the chairperson of the program. She said that students should take inspiration from the great works of scientists. Finally Prof. N.S. Bayaskar proposed vote of thanks. Dr.N.Y. Bhoge, Head of Food Science Department conducted the function. Total eighty five (85) participants including students and teachers attended the programme.

Link of the programme: 1) Zoom-

https://us06web.zoom.us/j/87218235817?pwd = azFMQktObjMvQUFQQVA1VEI2YzY4dz0

9

Meeting ID: 872 1823 5817

Passcode: 154405

2) YouTube- https://youtube.com/live/N2iRUSVukiY?feature=share

Dr.N.J. Suryawanshi

Convener, Research Club

Principal

PRINCIPAL
Art, Science & Commerce
College Chikhaldara









### Participants listening the lecture, 28/02/



#### Principal (I/C) Dr.U.R. Kokate Chairing the Session, 28/02/2023





Dr.N.J. Suryawanshi Giving Introductory Remark,28/02/2023



Dr.N.Y. Bhoge, Compeering The Programme, 28/02/ 2023



Conduct of Programme, 28/02/2023



Conduct of Programme, 28/02/2023



#### **Paper News**

Daily Hindusthan, Amravati- Date: 07/03/2023

# सिपना महाविद्यालय चिखलदरा येथे

शिक्षण प्रसारक मंडळ, अमरावती व्याख्यान ऑनलाइन स्वरूपाचे

वाणिज्य महाविद्यालय चिखलदरा येथील रिसर्च क्लब द्वारा नुकतेच राष्ट्रीय विज्ञान दिनाचे औचित्य साधून दिनांक २८ फेब्रुवारीला अतिथी व्याख्यानाचे आयोजन

करण्यात आले. यावेळी श्रीमती नरसम्मा कला, विज्ञान व वाणिज्य महाविद्यालय, अमरावती येथील वनस्पती शास्त्र विषयाचे सहयोगी प्राध्यापक डॉ. दत्तात्रय रत्नपारखी यांनी मार्गदर्शक म्हणू