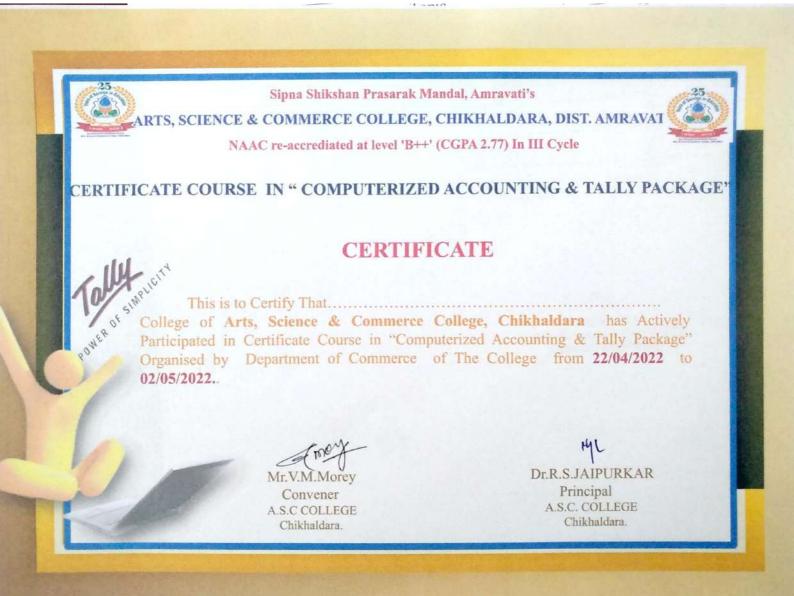

# Add on Course in Use of Tally Software Organized by Department of Commerce CERTIFICATE

This is to certify that Mr./Miss Nandini G. Ingale Participated & Successfully completed "Add

on Course in Use of Tally Software" organized by Department of Commerce, during 29/01/2020

to 20/02/2020.

**Course Co-ordinator** 

Dr. V.R. Patil Principal (I/C)

SIPNA SHIKSHAN PRASARAK MANDAL'S, AMRAVATI Arts, Science & Commerce College Chikhaldara, Distt. Amravati.(Maharashtra)

(3rd Cycle CGPA -2.77)