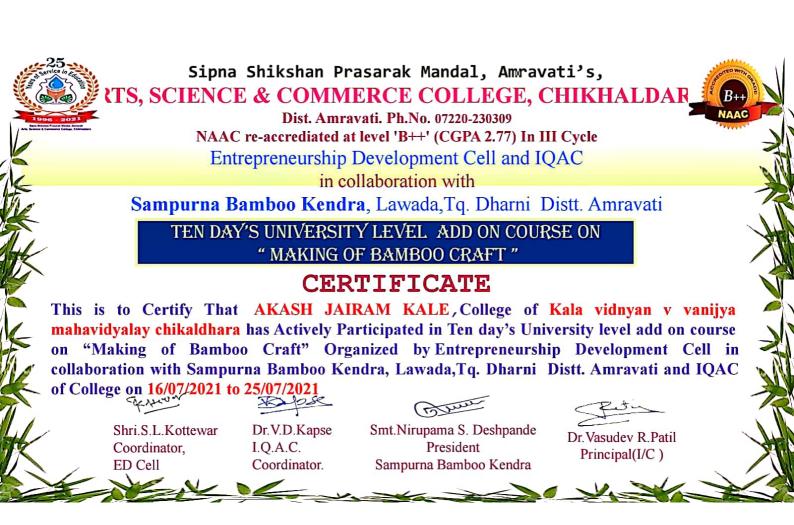

**ARTS, SCIENCE & COMMERCE COLLEGE, CHIKHALDARA,** 

Dist, Amravati, Ph.No. 07220-230309 NAAC re-accrediated at level 'B++' (CGPA 2.77) In III Cycle **Entrepreneurship Development Cell and IQAC** in collaboration with

# ADD ON COURSE ON BAMBOO ART & CRAFT

# CERTIFICATE

This is to Certify That <<Name>>,College of <<Name of College>> has Actively Participated in Ten day's "Add on Course on Bamboo Art & Craft" Organized by Entrepreneurship Development Cell in collaboration with Sampurna Bamboo Kendra, Lawada, Tq. Dharni Distt. Amravati and IQAC of College on 13/05/2022 to 20/05/2022

Dr. S.L.Kottewar Coordinator, EDIIL Cell

Dr.V.D.Kapse I.Q.A.C. Coordinator.

Dr.R.S, Jaipurkar Smt.Nirupama S. Deshpande Principal, President Sampurna Bamboo Kendhats, Science & Commerce, Colleg Chikhaldara,