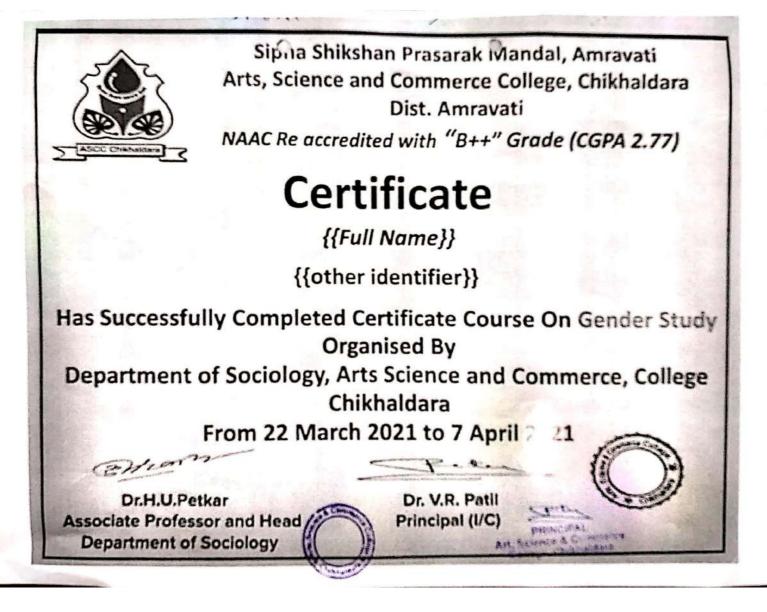

M Dr.R.S.Jaipurkar Principal Arts Science & Commerce College, Chikhaldara Dist.Amravati

**Dr.Milind Sawai** Principal Dr.Ambedkar College of Social Work, Wardha Dist.Wardha

Dr.H.U.Petkar

Professor & Head Department of Sociology Arts Science & Commerce College Chikhaldara Dist.Amravati

Dr.M.H.Zade Asst.Professor & Head Department of Sociology Dr. Ambedkar College of Social Work, Wardha Dist.Wardha

SIPNA SHIKSHAN PRASARAK MANDAL'S , AMRAVATI Arts, Science & Commerce College Chikhaldara, Distt. Amravati.(Maharashtra)