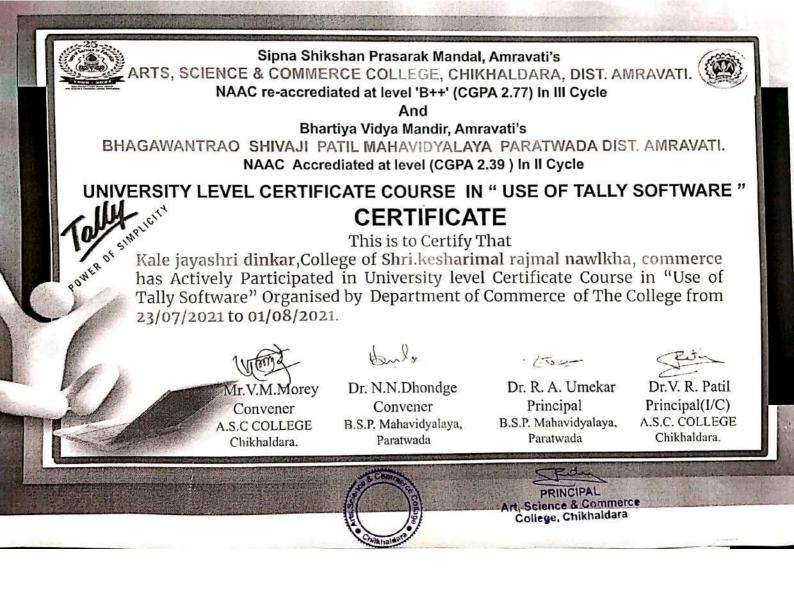

# Add on Course in Use of Tally Software Organized by Department of Commerce CERTIFICATE

This is to certify that Mr./Miss Nandini G. Ingale Participated & Successfully completed "Add

on Course in Use of Tally Software" organized by Department of Commerce, during 29/01/2020

to 20/02/2020.

**Course Co-ordinator** 

Dr. V.R. Patil Principal (I/C)

SIPNA SHIKSHAN PRASARAK MANDAL'S, AMRAVATI Arts, Science & Commerce College Chikhaldara, Distt. Amravati.(Maharashtra)

(3rd Cycle CGPA -2.77)