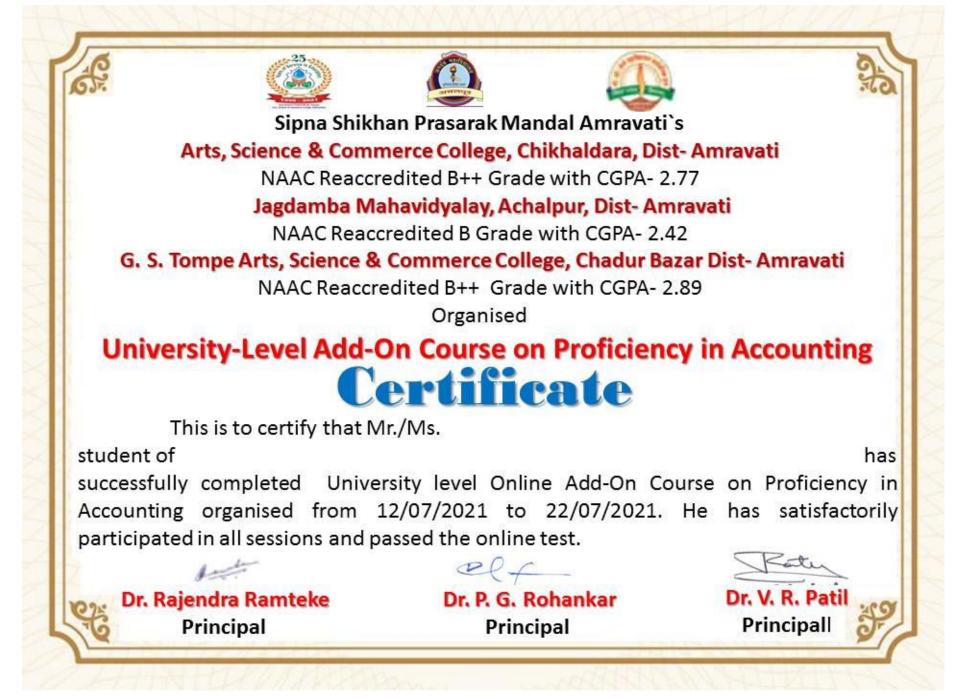

## Add on Course in Manual Accounting Organized by Department of Commerce

# CERTIFICATE

This is to certify that Mr/Miss Jayanta S. Yewale student of B. Com. II participated and Successfully completed "Add On Course in Manual Accounting" organized by Department of Commerce, during 21/01/2020 to 20/02/2020.

Course Co-ordinator Mr. A. R. Kanhu

| SANT GADGE BA                                                                                                                                                                                                                                            | ravas University Sant Caspe Bate Annaval University Sant Godge Bate Annae Certificate Not-Sci / UU de Annae Line                                           |
|----------------------------------------------------------------------------------------------------------------------------------------------------------------------------------------------------------------------------------------------------------|------------------------------------------------------------------------------------------------------------------------------------------------------------|
| Bart Sough Disco Artister Oronando - Soul Gao, e Daba Arti<br>David Sange Baba Artister University - Sand Gaoge Baba Artis<br>Sand Garge Baba Artister University - Gart Gaoge Raba Artis<br>Sant Gaoge Baba Artister University - Sant Gaoge Raba Artis | STUDENT DEVELOPMENT                                                                                                                                        |
| SOFT SK                                                                                                                                                                                                                                                  | ILL DEVELOPMENT WORKSHOP 2018 - 2019                                                                                                                       |
| CER                                                                                                                                                                                                                                                      | TIFICATE OF PARTICIPATION                                                                                                                                  |
| This is to certify that Mr. /Ms. MR                                                                                                                                                                                                                      | . HRITIK RAMKRUSHNA SHENDE                                                                                                                                 |
| of class B.SC. Third Year has a<br>Vorkshop " jointly organized by<br>mravati and Arts, Science and Comme                                                                                                                                                | actively participated in Four Days "Soft Skill Development<br>The Students' Development, Sant Gadge Baba Amravati University,<br>arce College, Chikhaldara |
| om 3/2/2020 to 6/2/20                                                                                                                                                                                                                                    | 120                                                                                                                                                        |
| udents Development Officer /                                                                                                                                                                                                                             | And University Sent Gasge Back American University Sent Gaste Back Control Director                                                                        |