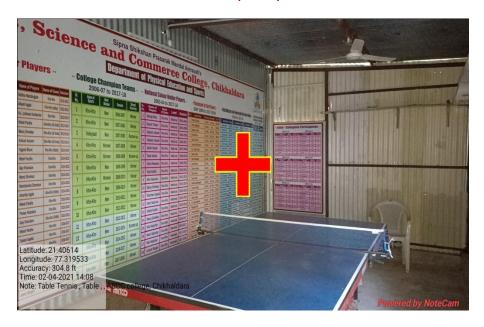

### Arts, Science and Commerce College, Chikhaldara

Department Of Physical Education and Sports

Table –Tennis Hall, ASCC, Chikhaldara

Table –Tennis Hall, ASCC, Chikhaldara

### Arts, Science and Commerce College, Chikhaldara