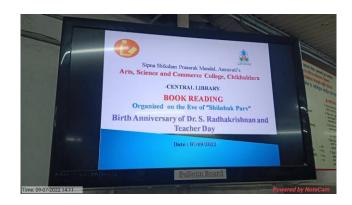

present students and request them to read the same for at list one hour. Most of the students read the books and make commitment to become member of "Readers Club" and take continuous part in book reading. The programme is chaired by Dr. V. R. Patil (I/C. Principal) and he placed importance of reading books and gives valuable suggestions about library reading collection and its use.

Output

: 39 students were present for the programme and we hope some

of the students were motivated towards reading habit.

r. Sachin G. Mahajan

Librarian

PRINCIPAL

Art, Science & Commerce

College, Chikhaldara

# Arts, Science & Commerce College, Chikhaldara. Photographs of Book Reading organized on the eve of "Shikshak Parv" Birth Anniversary of Dr. S. Radhakrishnan and Teacher Day 7th September 2022





(Dr. S. G. Mahajan while giving importance of book reading and informatio about Readers Club)





(Students while reading books)

# Arts, Science & Commerce College, Chikhaldara. Report of Book Reading organized on the eve of "Shikshak Parv" Birth Anniversary of Dr. S. Radhakrishnan and Teacher Day

Name of the Activity : Promotion of Reading Habit

Title of programmee conducted : Book Reading organized on the eve of "Shikshak Parv"

Birth Anniversary of Dr. S. Radhakrishnan and Teacher Day

Objectives of programmee

1. Inculcate reading habit among students

2. Increase the use of books

3. Bring into notice of students and public the books available in library

Date of programmee : 7<sup>th</sup> September 2022

Inaugurator : Dr. V.R. Patil

Venue of the Programme : Central Library