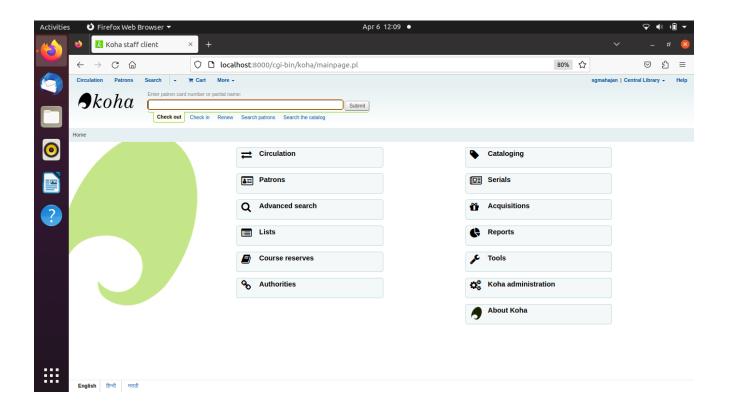

### Scree-shot of KOHA library software

### LIBRARY MANAGEMENT SOFTWARE

Developed by Dr. Sachin G. Mahajan
(Librarian)
Click for Main Menu

ASCC Chikhaldara

Wel Come To

"SIPANA SHIKSHAN PRASARAK MANDAL AMRAVATI'S"