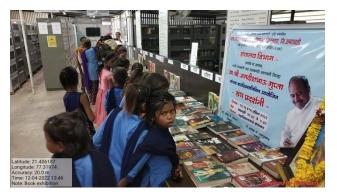

adho. At the time of visit librarian of the college Dr. S.G.Mahajan impart the importance of the reading of books and provide information about the "Readers Club" established by the college library. He also apple the visitors to be member of the Readers Club. Some of them show interest for the same.

Output

: 317 students were visited to the book exhibition and we hope

some of the students were motivated towards reading habit.

Dr. Sachin G. Mahajan

Librarian



PRINCIPAL
Art Science & Commerce
College, Chikhaldara

### Arts, Science & Commerce College, Chikhaldara. Photographs of Book Exhibition organized on the eve of Birthday Celebration of Shri Jagdishji Gupta





(Prof. Ravikantji Kohle, Director GAIL) (Opening Ceremony of the Book Exhibition)

(Dr. R. S. Jaipurkar, Principal)





(Students visit to the Book Exhibition)





(Dr. S. G. Mahajan giving imformation about the Book Exhibition and giving importance about Readers Club)

# Arts, Science & Commerce College, Chikhaldara. Report of Book Reading organized on the eve of "Shikshak Parv" Birth Anniversary of Dr. S. Radhakrishnan and Teacher Day

Name of the Activity : Promotion of Reading Habit

Title of programmee conducted : Book Reading organized on the eve of "Shikshak Parv"

Birth Anniversary of Dr. S. Radhakrishnan and Teacher Day

Objectives of programmee

1. Inculcate reading habit among students

2. Increase the use of books

3. Bring into notice of students and public the books available in library

Date of programmee : 7<sup>th</sup> September 2022

Inaugurator : Dr. V.R. Patil

Venue of the Programme