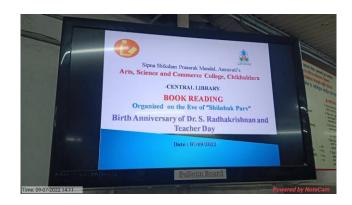

hters to the present students and request them to read the same for at list one hour. Most of the students read the books and make commitment to become member of "Readers Club" and take continuous part in book reading. The programme is chaired by Dr. V. R. Patil (I/C. Principal) and he placed importance of reading books and gives valuable suggestions about library reading collection and its use.

Output

: 39 students were present for the programme and we hope some

of the students were motivated towards reading habit.

r. Sachin G. Mahajan

Librarian

Art, Science & Commerce College, Chikhaldara

# Arts, Science & Commerce College, Chikhaldara. Photographs of Book Reading organized on the eve of "Shikshak Parv" Birth Anniversary of Dr. S. Radhakrishnan and Teacher Day 7th September 2022





(Dr. S. G. Mahajan while giving importance of book reading and informatio about Readers Club)





(Students while reading books)

Arts, Science & Commerce College, Chikhaldara. Report of Book Exhibition organized on the eve of Birthday Celebration of Shri Jagdishji Gupta President of Sipna Shikshan Prasarak Mandal, Amravati

Name of the Activity : Promotion of Reading Habit

Title of programmee conducted : Book Exhibition organized on the eve of Birthday Celebration

of Shri Jagdishji Gupta President of

Sipna Shikshan Prasarak Mandal, Amravati

#### Objectives of programmee

1. Inculcate reading habit among students

2. Increase the use of books

3. Bring into notice of students and public the books available in library

Date of programmee : 12,13 and 16<sup>th</sup> of April 2022

C