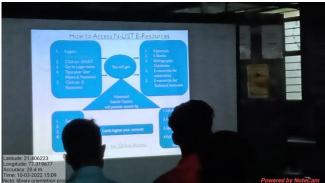

rary. Through PowerPoint presentation information about use of N-list, library services, library functions and library rules is provided. Information about "Readers Club" and activities carried through it is also provided to students. Students are motivated to join the readers club, so that they can have a good habit of reading books. A two-way interactive session is conducted at the end of programme to solve the queries of students.

Output

1. Reduce hesitation in students for the use of library.

2. Increase in number of visitors in library.

3. Students take use of library services effectively.

4. Improvement in reading habit

Dr. Saehin-G. Mahajan

Librarian





# Arts, Science & Commerce College, Chikhaldara. Photographs of Library Orientation Programme 03-10-2022 to 06-10-2022









(Dr. S. G. Mahajan's presentation and actual visit of students at the time of Library Orientation)

# Arts, Science & Commerce College, Chikhaldara. Report of Library Orientation Programme Organized by Central Library

Name of the Activity : Orientation Programme (Online)

Title of programmee conducted : Library Orientation Programme

Objectives of programmee

 To provide information about library services, library sections, library collection, library functions and library rules to the newly admitted students

 To provide information about effective searching techniques used in N-list consortium and E-library portal

3. To promote library use

Date of programmee : 7.11.2020

Name of Experts : 1. Dr. Sachin G. Mahajan

Chief Guest : Dr. V.R. Pahl.

Venue of the Programme : Central Li