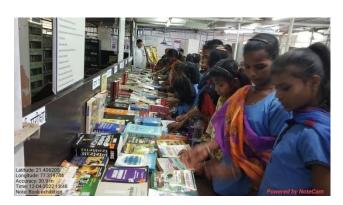

college Dr. S.G.Mahajan impart the importance of the reading of books and provide information about the "Readers Club" established by the college library. He also apple the visitors to be member of the Readers Club. Some of them show interest for the same.

Output

: 317 students were visited to the book exhibition and we hope

some of the students were motivated towards reading habit.

Dr. Sachin G. Mahajan

Librarian



PRINCIPAL
Art Science & Commerce
College, Chikhaldara

### Arts, Science & Commerce College, Chikhaldara. Photographs of Book Exhibition organized on the eve of Birthday Celebration of Shri Jagdishji Gupta





(Prof. Ravikantji Kohle, Director GAIL) (Opening Ceremony of the Book Exhibition)

(Dr. R. S. Jaipurkar, Principal)





(Students visit to the Book Exhibition)





(Dr. S. G. Mahajan giving imformation about the Book Exhibition and giving importance about Readers Club)

# Arts, Science & Commerce College, Chikhaldara. Report of Book Reading organized on the eve of "Shikshak Parv" Birth Anniversary of Dr. S. Radhakrishnan and Teacher Day

Name of the Activity : Promotion of Reading Habit

Title of programmee conducted : Book Reading organized on the eve of "Shikshak Parv"

Birth Anniversary of Dr. S. Radhakrishnan and Teacher Day

Objectives of programmee

1. Inculcate reading habit among students

2. Increase the use of books

3. Bring into notice of students and public the books available in library

Date of programmee : 7<sup>th</sup> September 2022

Inaugurator : Dr. V.R. Patil

Venue of the Programme : Central Library

Number of beneficiaries