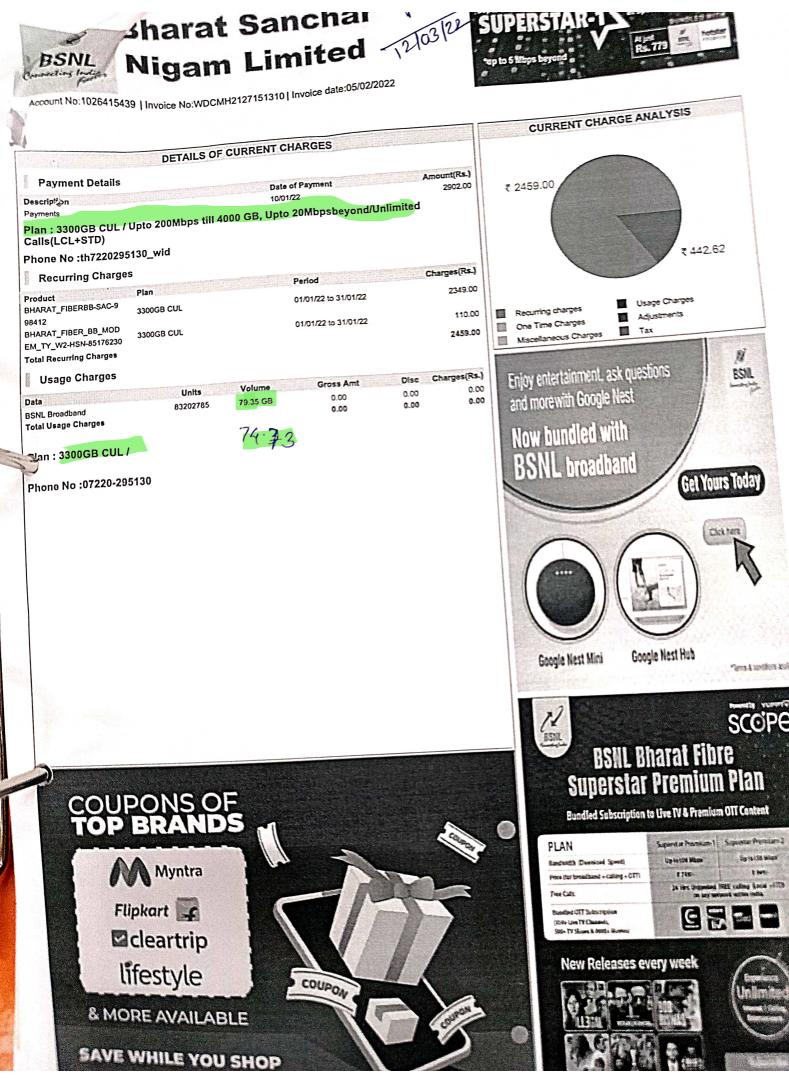

5

| NII                                                                                                                                                                                                                                                                                                                                                                                                                                                                                                                                                                                                                                                                                                                                                                                                                                                                                                                                                                                                                                                                                                                                                                                                                                                                                                                                                                                                                                                                                                                                                                                                                                                                                                                                                                                                                                                                                                                                                                                                                                                                                                                            | at Sanchar<br>m Limited<br>Sorvico Tax Invoico<br>TELEPHONE NUMBER<br>07220295130                                                                                                                                                                                                                                                                                                                                                                                                                                                                                                                                                                                                                                                                                                                                                                                                                                                                                                                                                                                                                                                                                                                                                                                                                                                                                                                                                                                                                                                                                                                                                                                                                                                                                                                                                                                                                                                                                                                                                                                                                                                                                                                                                                                                                                                                                                                                                                                                                                                                                                                                                                                                                           | Account No: 102641543<br>Involco Dato: 05/02/2022<br>01/01<br>Tarlff Plan: 3300GB CUL<br>DUE DATE<br>21-02-2022<br>AMOUNT PAYABI | 2 Billing Porlod<br>/2022 to 31/01/2022                                     | CMH2127151310                                                                                           |
|--------------------------------------------------------------------------------------------------------------------------------------------------------------------------------------------------------------------------------------------------------------------------------------------------------------------------------------------------------------------------------------------------------------------------------------------------------------------------------------------------------------------------------------------------------------------------------------------------------------------------------------------------------------------------------------------------------------------------------------------------------------------------------------------------------------------------------------------------------------------------------------------------------------------------------------------------------------------------------------------------------------------------------------------------------------------------------------------------------------------------------------------------------------------------------------------------------------------------------------------------------------------------------------------------------------------------------------------------------------------------------------------------------------------------------------------------------------------------------------------------------------------------------------------------------------------------------------------------------------------------------------------------------------------------------------------------------------------------------------------------------------------------------------------------------------------------------------------------------------------------------------------------------------------------------------------------------------------------------------------------------------------------------------------------------------------------------------------------------------------------------|-------------------------------------------------------------------------------------------------------------------------------------------------------------------------------------------------------------------------------------------------------------------------------------------------------------------------------------------------------------------------------------------------------------------------------------------------------------------------------------------------------------------------------------------------------------------------------------------------------------------------------------------------------------------------------------------------------------------------------------------------------------------------------------------------------------------------------------------------------------------------------------------------------------------------------------------------------------------------------------------------------------------------------------------------------------------------------------------------------------------------------------------------------------------------------------------------------------------------------------------------------------------------------------------------------------------------------------------------------------------------------------------------------------------------------------------------------------------------------------------------------------------------------------------------------------------------------------------------------------------------------------------------------------------------------------------------------------------------------------------------------------------------------------------------------------------------------------------------------------------------------------------------------------------------------------------------------------------------------------------------------------------------------------------------------------------------------------------------------------------------------------------------------------------------------------------------------------------------------------------------------------------------------------------------------------------------------------------------------------------------------------------------------------------------------------------------------------------------------------------------------------------------------------------------------------------------------------------------------------------------------------------------------------------------------------------------------------|----------------------------------------------------------------------------------------------------------------------------------|-----------------------------------------------------------------------------|---------------------------------------------------------------------------------------------------------|
| Contraction of the second seco | GSTIN Osit Amount: 3349.00 ADJUSTMENTS                                                                                                                                                                                                                                                                                                                                                                                                                                                                                                                                                                                                                                                                                                                                                                                                                                                                                                                                                                                                                                                                                                                                                                                                                                                                                                                                                                                                                                                                                                                                                                                                                                                                                                                                                                                                                                                                                                                                                                                                                                                                                                                                                                                                                                                                                                                                                                                                                                                                                                                                                                                                                                                                      | ₹ 2901.00<br>PAY NOW                                                                                                             | TOTAL DUE                                                                   | AMOUNT PAYABLE                                                                                          |
| PREVIOUS BALANCE PAYMENT RI<br>ি যিকেরী থায়ি (-) দুর্ব গ্রুগর<br>₹ 2901.02 ₹ 2902.                                                                                                                                                                                                                                                                                                                                                                                                                                                                                                                                                                                                                                                                                                                                                                                                                                                                                                                                                                                                                                                                                                                                                                                                                                                                                                                                                                                                                                                                                                                                                                                                                                                                                                                                                                                                                                                                                                                                                                                                                                            | तन (+) रागायोजन (+                                                                                                                                                                                                                                                                                                                                                                                                                                                                                                                                                                                                                                                                                                                                                                                                                                                                                                                                                                                                                                                                                                                                                                                                                                                                                                                                                                                                                                                                                                                                                                                                                                                                                                                                                                                                                                                                                                                                                                                                                                                                                                                                                                                                                                                                                                                                                                                                                                                                                                                                                                                                                                                                                          | ·) वर्तगान शुल्क (=)<br>इ. 2901.62                                                                                               | कुल बचे (=)<br><b>₹ 2900.64</b><br>'wo Thousand Nine Hundred One            | देय पाशि<br>₹ 2901.00<br>Rupees and Zero Palsa Only                                                     |
| SUMMARY CHARGES         Current Charges         Recurring Charges         One Time Charges         Usage Charges         Miscellaneous Charges         Discount         Tax         Total Current Charges         CGST       9.00%         SGST/UTGST       9.00%         6 Palsa Cash Back Offer Amount         Dear Customer, We recommend you         My BSNL App is available on the Goo                                                                                                                                                                                                                                                                                                                                                                                                                                                                                                                                                                                                                                                                                                                                                                                                                                                                                                                                                                                                                                                                                                                                                                                                                                                                                                                                                                                                                                                                                                                                                                                                                                                                                                                                   | शिगाग शुल्क विषरण         Amount र<br>पुनरावर्सी शुल्क           पुनरावर्सी शुल्क         2459,00           एक बार शुल्क         0.00           एतयोग प्रभार         0.00           पियेम प्रभार         0.00           पियेम प्रभार         0.00           पृष्ट         0.00           पृष्ट         0.00           पृष्ट         0.00           पृष्ट         0.00           पृष्         442.62           वर्तागान शुल्क         2901.62           Аточит         Taxable Value           221.31         2459.00           221.31         2459.00           0.00         0.00           to pay the bill online using https://poigle Play Store.         #Unite2FlightCorona                                                                                                                                                                                                                                                                                                                                                                                                                                                                                                                                                                                                                                                                                                                                                                                                                                                                                                                                                                                                                                                                                                                                                                                                                                                                                                                                                                                                                                                                                                                                                                                                                                                                                                                                                                                                                                                                                                                                                                                                                             |                                                                                                                                  | j21 Sep21 Ocr21 H<br>op on your mobile to ava                               | ■ Voice(Min)<br>■ Data(GB)<br>250 GB<br>200 GB<br>160 GB<br>100 GB<br>50 GB<br>0 0B<br>100 CB<br>100 CB |
| Missed                                                                                                                                                                                                                                                                                                                                                                                                                                                                                                                                                                                                                                                                                                                                                                                                                                                                                                                                                                                                                                                                                                                                                                                                                                                                                                                                                                                                                                                                                                                                                                                                                                                                                                                                                                                                                                                                                                                                                                                                                                                                                                                         | DSNL                                                                                                                                                                                                                                                                                                                                                                                                                                                                                                                                                                                                                                                                                                                                                                                                                                                                                                                                                                                                                                                                                                                                                                                                                                                                                                                                                                                                                                                                                                                                                                                                                                                                                                                                                                                                                                                                                                                                                                                                                                                                                                                                                                                                                                                                                                                                                                                                                                                                                                                                                                                                                                                                                                        |                                                                                                                                  | CHANDA R MAHTO<br>सेखा अधिकापी<br>For Billing related iss<br>ত 0721-2672099 |                                                                                                         |
| Get<br>9 000000000000000000000000000000000000                                                                                                                                                                                                                                                                                                                                                                                                                                                                                                                                                                                                                                                                                                                                                                                                                                                                                                                                                                                                                                                                                                                                                                                                                                                                                                                                                                                                                                                                                                                                                                                                                                                                                                                                                                                                                                                                                                                                                                                                                                                                                  | HURRYI<br>MIN WINNER<br>MIN |                                                                                                                                  | E Scan QR Code                                                              | to make UPI Payment                                                                                     |
| BHARAT SANCHAR NIGAM LTD                                                                                                                                                                                                                                                                                                                                                                                                                                                                                                                                                                                                                                                                                                                                                                                                                                                                                                                                                                                                                                                                                                                                                                                                                                                                                                                                                                                                                                                                                                                                                                                                                                                                                                                                                                                                                                                                                                                                                                                                                                                                                                       | - PAY<br>Mode of Payn                                                                                                                                                                                                                                                                                                                                                                                                                                                                                                                                                                                                                                                                                                                                                                                                                                                                                                                                                                                                                                                                                                                                                                                                                                                                                                                                                                                                                                                                                                                                                                                                                                                                                                                                                                                                                                                                                                                                                                                                                                                                                                                                                                                                                                                                                                                                                                                                                                                                                                                                                                                                                                                                                       | e/DD Credit/Debit Card                                                                                                           | Invoice No<br>Invoice Date<br>Account No<br>Phone No<br>Due Date            | WDCMH2127151310<br>05/02/2022<br>1026415439<br>07220295130<br>21-02-2022                                |
|                                                                                                                                                                                                                                                                                                                                                                                                                                                                                                                                                                                                                                                                                                                                                                                                                                                                                                                                                                                                                                                                                                                                                                                                                                                                                                                                                                                                                                                                                                                                                                                                                                                                                                                                                                                                                                                                                                                                                                                                                                                                                                                                |                                                                                                                                                                                                                                                                                                                                                                                                                                                                                                                                                                                                                                                                                                                                                                                                                                                                                                                                                                                                                                                                                                                                                                                                                                                                                                                                                                                                                                                                                                                                                                                                                                                                                                                                                                                                                                                                                                                                                                                                                                                                                                                                                                                                                                                                                                                                                                                                                                                                                                                                                                                                                                                                                                             |                                                                                                                                  | Amount Payable                                                              | ₹ 2901.00                                                                                               |