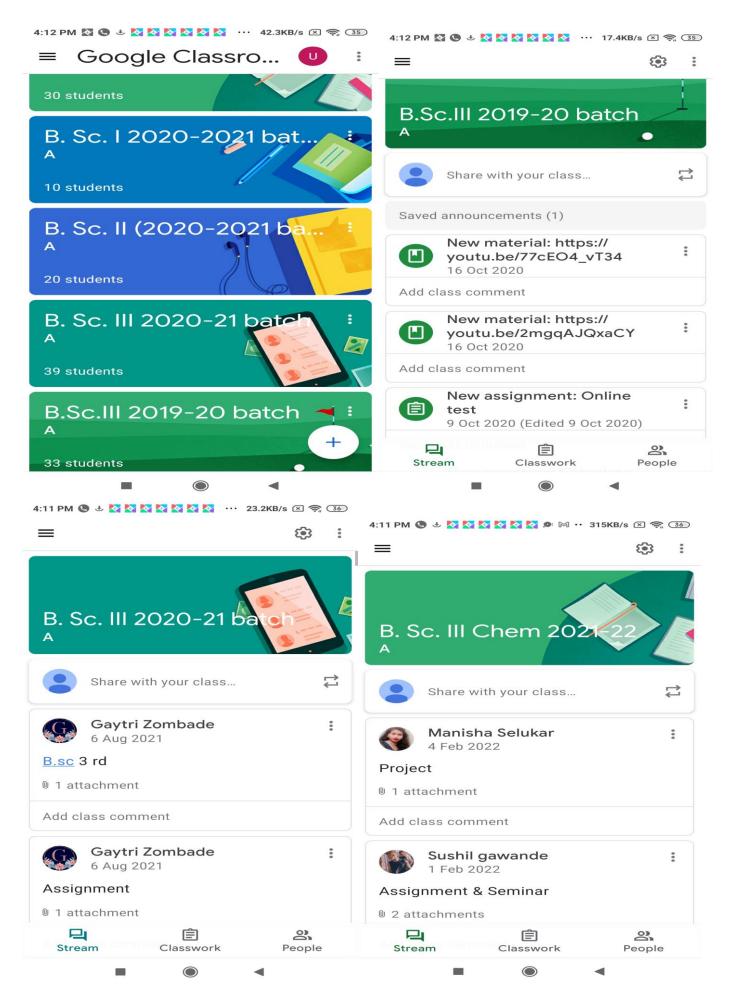

#### Metrics No. 4.3.1

| Sr. No | Name of Document                                                                       | Page No. |
|--------|----------------------------------------------------------------------------------------|----------|
| 01     | List of IT Facilities Available in The College                                         | 5        |
| 02     | Bills of Internet Connection (Last Five Years)                                         | 6-11     |
| 03     | Geo Tagged Photographs of Smart Classrooms, LCD Enabled<br>Classrooms and Seminar Hall | 12-24    |
| 04     | Geo Tagged Photograph Of UV-V Spectrophotometer                                        | 25       |
| 05     | Screenshots of Access To KOHA                                                          | 26       |
| 06     | Screenshots of Access To INFLIBNET                                                     | 27-29    |
| 07     | Screenshots of College E-Library Portal                                                | 30       |
| 08     | Subscription of Licensed Software                                                      | 31-40    |
| 09     | AMC For Essential Software and Hardware (Scanned Copies)                               | 41-49    |
| 10     | Screenshots of Use of Google Classrooms                                                | 50-52    |
| 11     | Geo Tagged Photograph of Computer Laboratory                                           | 53-54    |
| 12     | Audit Report to Show Expenditure on Updates of IT Facilities<br>(Year Wise)            | 55-62    |
| 13     | Geo Tagged Photograph of LAN Facility                                                  | 63-65    |
| 14     | Geo Tagged Photographs of Display of CCTV Camera Footages<br>at Principal's Office     | 66       |