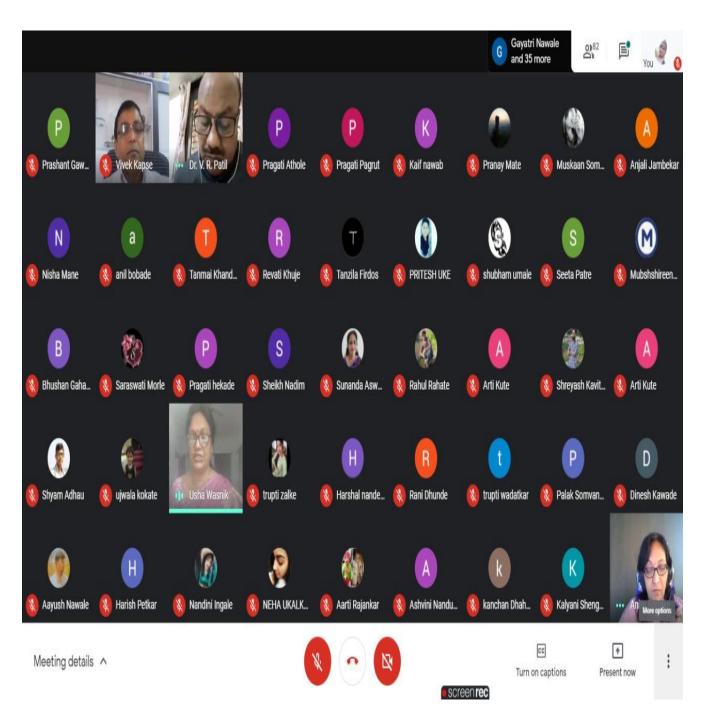

Chikhaldara

|            | Date: 02/08/2020                                                                                                                 |
|------------|----------------------------------------------------------------------------------------------------------------------------------|
|            |                                                                                                                                  |
|            | Que to covid-10 Parlows oil 1                                                                                                    |
|            | lockdown with the permission of Konble                                                                                           |
|            | The Meen's area                                                                                                                  |
|            | platform deted of the dur early at 11 50000                                                                                      |
|            | platform dated of the duy 2020 at 11.00 am. following members of Women Gnevance cell                                             |
|            | were present for the meeting.                                                                                                    |
|            | i i i i i i i i i i i i i i i i i i i                                                                                            |
|            | 1. Dr. V. R. Patil chairman of meeting                                                                                           |
|            | 2. Ar. U.S. Inlasticle coordinator of HGC                                                                                        |
|            | 3. Dr. S.N. Jagtap Member &                                                                                                      |
|            | 4 Dr. P. G. Gawande member 1979                                                                                                  |
| Carles - 3 | 5. Dr. U. R. Kokale member godal                                                                                                 |
|            | 6. Suit B. R. Warsimbe superhimoc.                                                                                               |
|            | Agenda: 10 discuss about online programmes.                                                                                      |
|            | Zoom 10 : 278-331-1382                                                                                                           |
|            | Passward: Str42.                                                                                                                 |
|            | Sime : LL:00 am.                                                                                                                 |
|            | Day ; Sunday,                                                                                                                    |
|            | 3                                                                                                                                |
|            | minutes of meeting:                                                                                                              |
|            | online meeting was held on zoom platform                                                                                         |
|            | dated asked day 2000 at 11-00 and surely                                                                                         |
|            | under the chairpose on Hooble Posicipal V. R. Patil                                                                              |
|            | Dr. Usha 5. Wasnels coordinator of cellgare a                                                                                    |
|            | warm welcome to all the member were present.                                                                                     |
|            | siscused regarding the online programme to                                                                                       |
|            | he conduct under the test homen gnevance cell.                                                                                   |
|            | for all girls students of the cellege<br>Regarding one online programme to be decide<br>due to vonder silver Jubilee of cellege. |
| -          | Regarding one online programme to be decide                                                                                      |
|            | due to vonder 5ilver Jubilee of cellege.                                                                                         |
|            |                                                                                                                                  |
|            |                                                                                                                                  |