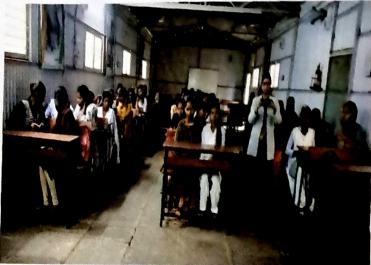

the meet. All the members and fifty (50) students were present. College students were informed about different cases and examples. Videos were shown on how injustice is done to women or how women should ensure their safety. Clippings, episodes, methods and modes of sexual harassment were also provided. Information was given on the judicial laws for women. Coordinators and ex-coordinators also shed light on sexual harassment appealing everyone to abide by concerned laws and regulations, etc. the principal also addressed the students ensuring full support to the cell.

All committee members were present for the meet.

abide by concerned laws and regulations, etc. the principal also addressed the students ensuring full support to the cell.

All committee members were present for the meet





Women Grivance cell conduct a meet with students on 31/08/2018

Dr. Nilima Y. Bhoge
Associate Professor & Head (Food Science)
Arts, Science & Commerce College,
Chikhaldara

Chiikhalost

Acting Principal
Art, Science & Commerce College,
Chikhaldara, Dist. Amravati