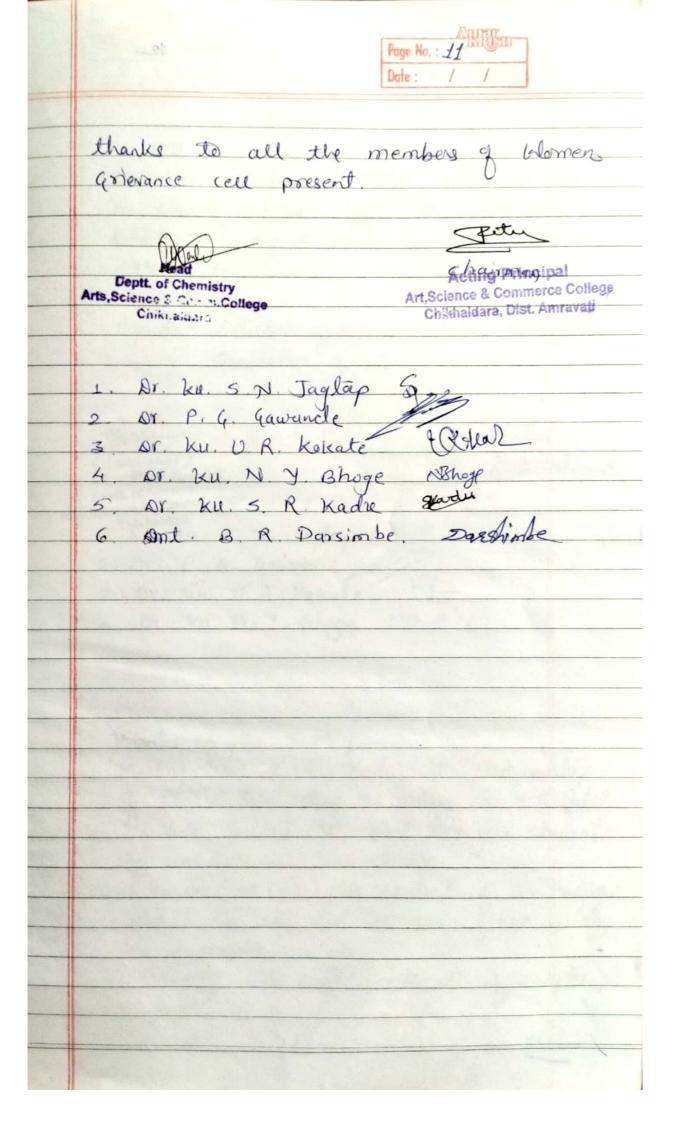

## Notice All the members of Momen Grievance cell are hereby informed that meeting will be held on Tuesday ogth Novasat 3-30 pm to consider the agenda items given below Agenda > · So tread & confirm the winute of previous meeting of women Essevance cell · To develop proper quidelines of norms a policy against sexual horassement to the girl soldent of the college Including the name of girl student representative · finalization of date of program suggested SAAC Any other items with the permission of chairperson. Venue: Hon'ble Principal cabin. ( Meebny Resthedule on 12/11/2021 28/10/2021 Head Deptt. of Chemistry PRINCIPAL Arts, Science .. Art, Science & Commerce Chikhaldara College, Chikhaldara Ar. Ku, S. M. Jag Ar. ky. v. R. Kokate Dr. Ku. N. Y. Bhoge Dr. P. G. Gawande Depic of Licensiatry Arto, Science & Comm. College Chikhaidara

Page No. : 40

Date : / /

Minutes of meeting. Date: 12/11/2021 Sime: 3.30 pm. Meeting started at 3.30 pm. under The Chairmanship of Dr. R. S. Jaipurkar, Principal of the college Initially dr. Usha 5. Indusnik, convener of Momen Grievance cell gave a warm welcome to all the members present. Afterwards the meeting tollowed by taking the items agendawise . Minutes of previous meeting read · Members unanimously confirmed the minutes. \* Discussed on preparation of policy documents against sexual harrasment. Discussed on date of Programme or As there was no other matter to descrees. the meeting ended with note of Stranks to all the members apallo: College, Chikha Deptt. of Chemistry Art. Science & Commerce Arts, Science & Comm. College College, Chikhaldara Chikhaldara