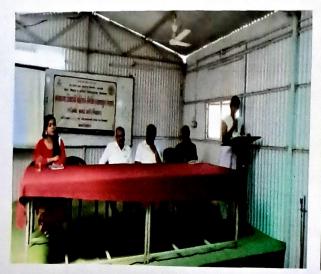

in the meet. All the members and fifty (50) students were present. College students were informed about different cases and examples. Videos were shown on how injustice is done to women or how women should ensure their safety. Clippings, episodes, methods and modes of sexual harassment were also provided. Information was given on the judicial laws for women. Coordinators and ex-coordinators also shed light on sexual harassment appealing everyone to abide by concerned laws and regulations, etc. the principal also addressed the students ensuring full support to the cell.

All committee members were present for the meet.

abide by concerned laws and regulations, etc. the principal also addressed the students ensuring full support to the cell.

All committee members were present for the meet





Women Grivance cell conduct a meet with students on 31/08/2018

Dr. Nilima Y. Bhoge
Associate Professor & Head (Food Science)
Arts, Science & Commerce College,
Chikhaldara

Chiikhalost

Acting Principal
Art, Science & Commerce College,
Chikhaldara, Dist. Amravati