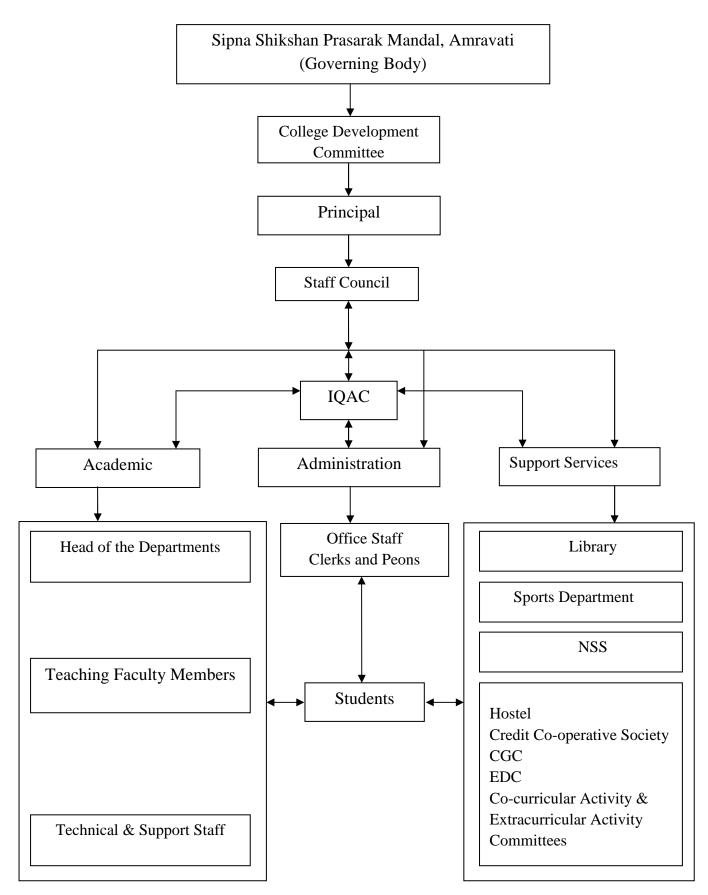

#### -I N D E X-

| Sr. No | Name of Document      | Page No. |
|--------|-----------------------|----------|
| 1      | Organogram of College | 5        |
|        |                       |          |
|        |                       |          |

#### Arts, Science and Commerce College, Chikhaldara Organogram of the Institute