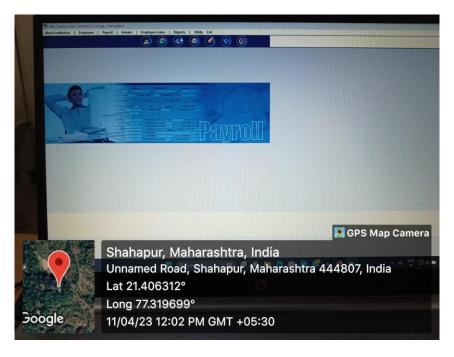

#### Accounts:

The office continues to maintain its account on CAS Software (Computerized Accounting System). Latest versions of the software to be purchased and used by the college. Advanced features help the staff to maintain financial records effectively and efficiently. Profit and loss, Balance Sheet are generated through this software only. All the analysis reports are also generated through CAS. Appropriate security measures should be taken for maintaining confidentiality of the transactions. The College also uses Public Financial Management System (PFMS) for the funds received from the Government. Payroll Management System which helps to automatically calculate the salary, generate salary slips, GPF slips, arrears, disburse the salary to the bank accounts. TDS, Provident Fund, Allowances, etc all are managed by this system. Reports can be generated for all Staff members. Payments are generally made and received through online mode such as NEFT, RTGS, Bank Transfers, etc.

Software of Payroll

**Software of Accounts** 

**ERP Software For Fee Admission & Fees Management** 

**ERP SOFTWARE MANAGEMENT TOOLS** 

7-2 16108/2021