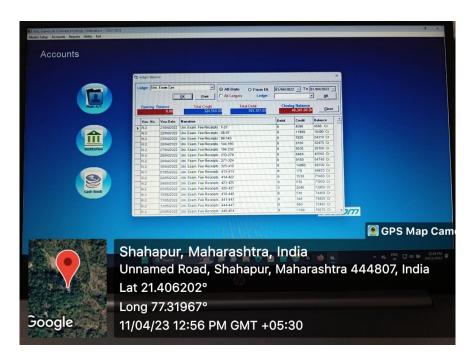

#### Accounts:

The office continues to maintain its account on CAS Software (Computerized Accounting System). Latest versions of the software to be purchased and used by the college. Advanced features help the staff to maintain financial records effectively and efficiently. Profit and loss, Balance Sheet are generated through this software only. All the analysis reports are also generated through CAS. Appropriate security measures should be taken for maintaining confidentiality of the transactions. The College also uses Public Financial Management System (PFMS) for the funds received from the Government. Payroll Management System which helps to automatically calculate the salary, generate salary slips, GPF slips, arrears, disburse the salary to the bank accounts. TDS, Provident Fund, Allowances, etc all are managed by this system. Reports can be generated for all Staff members. Payments are generally made and received through online mode such as NEFT, RTGS, Bank Transfers, etc.

Software of Payroll

**Software of Accounts** 

**ERP Software For Fee Admission & Fees Management** 

**ERP SOFTWARE MANAGEMENT TOOLS** 

7-2 16108/2021