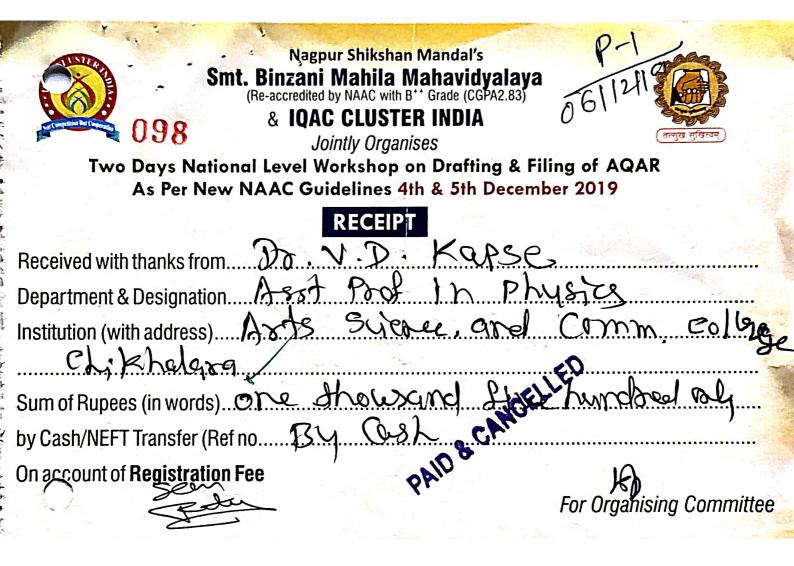

#### Teachers Provided with Financial Support to Attendant Conference / Workshops and Towards Membership fee of Professional Bodies during the Year 2019-2020

| Sr.<br>No. | Name of Teacher     | Name of Conference /<br>Workshop attended for<br>which financial support<br>provided                              | Name of Professional<br>Bodies for which<br>membership fees is<br>provided  | Amount of<br>Support |
|------------|---------------------|-------------------------------------------------------------------------------------------------------------------|-----------------------------------------------------------------------------|----------------------|
| 2019       | Dr. S.G. Mahajan    | STC MOOC's                                                                                                        | HRD, Sant Gadge<br>Baba Amravati<br>University, Amravati                    | 1000                 |
| 2019       | Dr. V.D. Kapse      | Filing AQAR under NAAC<br>Process                                                                                 | Brijlal Biyani College,<br>Amravati                                         | 1250                 |
| 2019       | Dr. B.N. Mahajan    | Filing AQAR under NAAC<br>Process                                                                                 | Brijlal Biyani College,<br>Amravati                                         | 1250                 |
| 2020       | Dr. Ku. U.S. Wasnik | National Conference on<br>Innovative Research in<br>Science & Technology                                          | Shri Shivaji College,<br>Amravati                                           | 2000                 |
| 2019       | Dr. V.D. Kapse      | National Conference on<br>Drafting and Finalizing<br>AQAR                                                         | Binzani Mahila<br>Mahavidyalay, Nagput                                      | 1500                 |
| 2019       | Dr. V.R. Patil      | Conference on Mathematics                                                                                         | Govt. Vidarbha<br>Institute of Science<br>and Humanities,<br>Amravati       | 800                  |
| 2019       | Dr. A.R. Bakshi     | Environment Managemen<br>and Disaster Management<br>IDC                                                           | Devi Ahilya<br>Vishvidyalay, Indore                                         | 1000                 |
| 2019       | Prof. V.M. Morey    | Environment Managemen<br>and Disaster Management<br>IDC                                                           | Devi Ahilya<br>Vishvidyalay, Indore                                         | 1000                 |
| 2020       | Dr. Ku. U.S. Wasnik | National Conference on<br>Recent Trends in<br>Mathematical, Physical,<br>Chemical, Library, Life<br>Sciences-2020 | Nilkanthrao Shindhe<br>Science college,<br>Bhadravati, Distt.<br>Chandrapur | Called Call          |