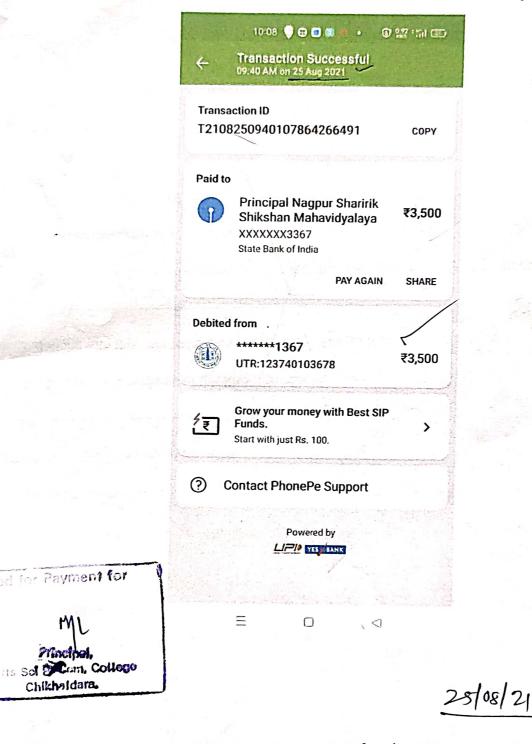

#### Nagpur conference paper publication fee, (ugc care listed)

2021-22

P-1 0.7108/21

Passed for Payment for

Principal

Chikhaldara.

Do p.G. Gawande paid Conference publication fees V thengh app. and college Reinburget Anonomic Pr. 3500/ As on 27/08/2021 Rs