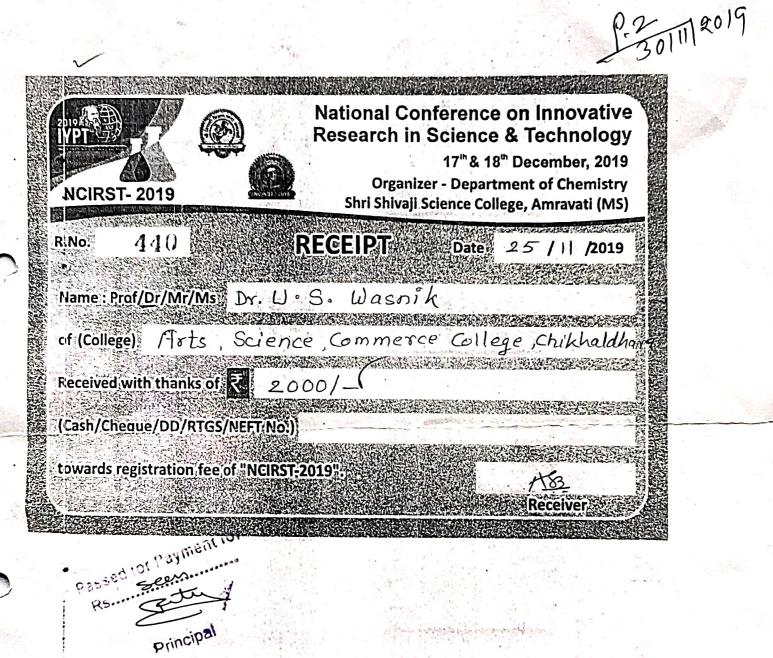

#### Teachers Provided with Financial Support to Attendant Conference / Workshops and Towards Membership fee of Professional Bodies during the Year 2019-2020

| Sr.<br>No. | Name of Teacher     | Name of Conference /<br>Workshop attended for<br>which financial support<br>provided                              | Name of Professional<br>Bodies for which<br>membership fees is<br>provided  | Amount of<br>Support |
|------------|---------------------|-------------------------------------------------------------------------------------------------------------------|-----------------------------------------------------------------------------|----------------------|
| 2019       | Dr. S.G. Mahajan    | STC MOOC's                                                                                                        | HRD, Sant Gadge<br>Baba Amravati<br>University, Amravati                    | 1000                 |
| 2019       | Dr. V.D. Kapse      | Filing AQAR under NAAC<br>Process                                                                                 | Brijlal Biyani College,<br>Amravati                                         | 1250                 |
| 2019       | Dr. B.N. Mahajan    | Filing AQAR under NAAC<br>Process                                                                                 | Brijlal Biyani College,<br>Amravati                                         | 1250                 |
| 2020       | Dr. Ku. U.S. Wasnik | National Conference on<br>Innovative Research in<br>Science & Technology                                          | Shri Shivaji College,<br>Amravati                                           | 2000                 |
| 2019       | Dr. V.D. Kapse      | National Conference on<br>Drafting and Finalizing<br>AQAR                                                         | Binzani Mahila<br>Mahavidyalay, Nagput                                      | 1500                 |
| 2019       | Dr. V.R. Patil      | Conference on Mathematics                                                                                         | Govt. Vidarbha<br>Institute of Science<br>and Humanities,<br>Amravati       | 800                  |
| 2019       | Dr. A.R. Bakshi     | Environment Managemen<br>and Disaster Management<br>IDC                                                           | Devi Ahilya<br>Vishvidyalay, Indore                                         | 1000                 |
| 2019       | Prof. V.M. Morey    | Environment Managemen<br>and Disaster Management<br>IDC                                                           | Devi Ahilya<br>Vishvidyalay, Indore                                         | 1000                 |
| 2020       | Dr. Ku. U.S. Wasnik | National Conference on<br>Recent Trends in<br>Mathematical, Physical,<br>Chemical, Library, Life<br>Sciences-2020 | Nilkanthrao Shindhe<br>Science college,<br>Bhadravati, Distt.<br>Chandrapur | Called Call          |