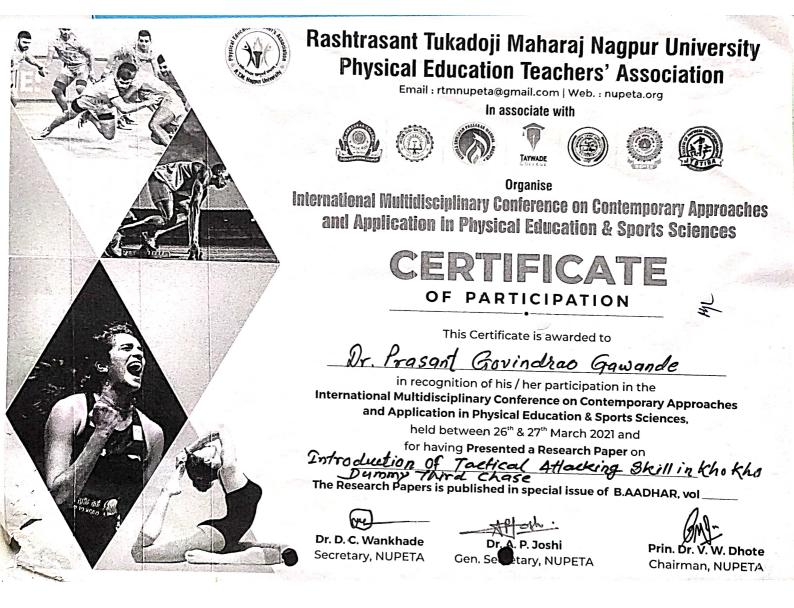

Outward No :

Date : .....

Teachers provided with financial support to attend conferences / workshops and towards membership fee of professional bodies during the year 2021-2022

| Sr.<br>No.  | Name of teacher     | Name of conference/ workshop attended for which financial support provided                                                                    | Name of the professional<br>body for which<br>membership fee is provided | Amount<br>of support |
|-------------|---------------------|-----------------------------------------------------------------------------------------------------------------------------------------------|--------------------------------------------------------------------------|----------------------|
| 1           | Dr. P.G<br>GAWANDE  | 3RD INTERNATIONAL E-<br>CONFERENCE "ROLE ON SPORTS<br>PSYCHOLOGY AND FITNESS<br>MANAGEMENT FOR SPORTSMEN<br>DURING COVID-19                   |                                                                          | 3500.00              |
| 2           | Dr. P.G.<br>GAWANDE | RTMN UNIVERSITY ORGANIZED<br>INTERNATIONAL CONFERENCE "<br>CONTEMPORARY APPROACHES<br>APPLICATION IN PHYSICAL<br>EDUCATION & SPORTS SCIENCE." |                                                                          | 1500.00              |
| 3           | Dr. A.R.<br>BAKSHI  | 01 DAY CONFERENCE<br>"SWADHINATRA ANDOLAN MEIN<br>BHASHA AUR SAHITYA KA<br>YOGDAN"                                                            |                                                                          | 800.00               |
| 8<br>1<br>3 |                     |                                                                                                                                               | Total                                                                    | 5800.00              |