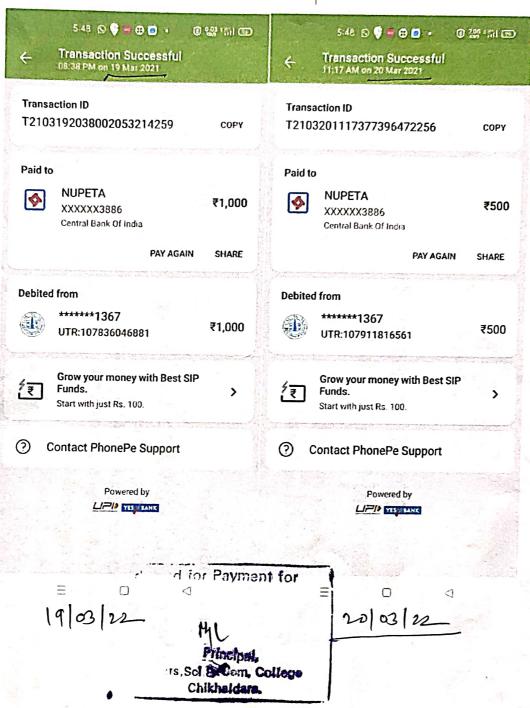

## Transaction Successful 01:50 PM on 16 Mar 2022

P-18 30/03/22

Transaction ID T2203161350500243073537

### Paid to

Dilip Gujrange 9403246100

Dilipkumar Ramrao Gunjarge 🔮

₹800

#### Debited from

\*\*\*\*\*\*9653 UTR:207534535561

₹800

Grow your money with Best SIP Funds.

Start with just Rs. 100.

Reimburse Rs 800/- Paid Do Parga for workship conference Expenses

sol & Come Overed by Chikhaldara.

#### **NUPETA-2**

P-17 30/03/22

2021-21

Reinburse Do. P.G. Gawande multidisciplinary Conference Registrution fee Rs. 15001-Pald

11