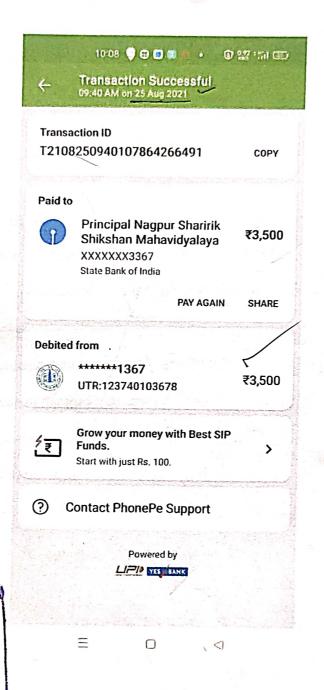

Note: Amount of Rs 5800/- Mentioned above table is included under the head conkship seminar conferce expresses -

P.G. G.

Nagpur conference paper publication fee, (ugc care listed)

2021-22

P-1 27108/21

Passad for Payment for

Principal,
Its Sol Dam, College
Chikheldara.

28/08/21

Do. p. G. Gawande paid Conference publication fees

Though app. and college Resultanced Amount 13: 3500/
Passed for Payment for

Rs ....

Paid by
- 52
27/08/202