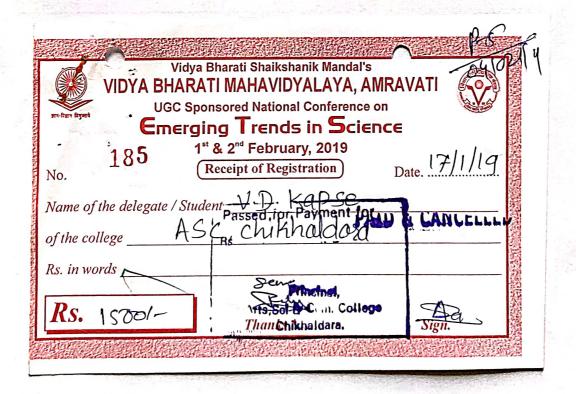

#### **NUPETA-2**

P-17 30/03/22

2021-21

Reinburse Do. P.G. Gawande multidisciplinary Conference Registrution fee Rs. 15001-Pald

11

## Rashtrasant Tukadoji Maharaj Nagpur University Physical Education Teachers' Association

Email: rtmnupeta@gmail.com | Web.: nupeta.org

In associate with

**Organise** 

International Multidisciplinary Conference on Contemporary Approaches and Application in Physical Education & Sports Sciences