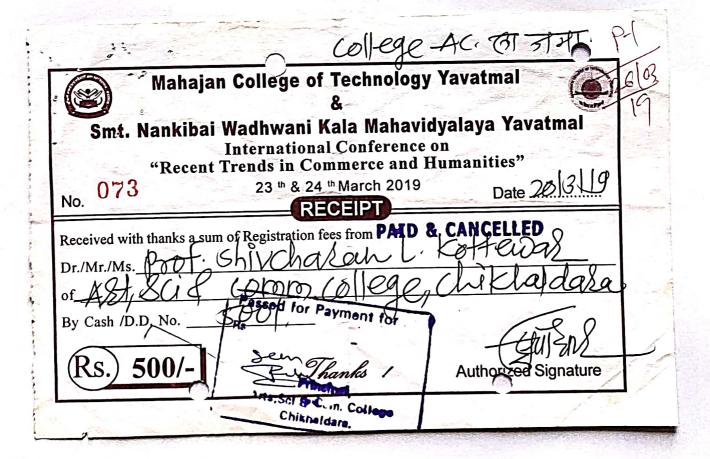

#### Teachers provided with financial support to attend conferences / workshops and towards membership fee of professional bodies during the year 2018-2019

| Sr.<br>No. | Name of feacher   Workshop attenueu for which |                                                                                                                      | Name of the professional body for which membership fee is provided | Amount of support |
|------------|-----------------------------------------------|----------------------------------------------------------------------------------------------------------------------|--------------------------------------------------------------------|-------------------|
| 1          | Dr. V.D. Kapase                               | International Conference<br>Recent Trade in Science &<br>Technology                                                  |                                                                    | 2500/-            |
| 2          | Dr. V.R. Patil                                | Workshop State level Sant Gadge Baba Amravati University, Amravati on Recent Trade in Science & Technology           |                                                                    | 2000/-            |
| 3          | Dr. S.G. Mahajan                              | Workshop on "KOHA and<br>Library Automation at Sipna<br>Engineering, Amravati                                        |                                                                    | 400/-             |
| 4          | Dr. S.G. Mahajan                              | Conference on Emerging Trades in Science At Vidyabharti College, Amravati                                            |                                                                    | 1500/-            |
| 5          | Dr. V.D. Kapse                                | Conference on Emerging Trades in Science At Vidyabharti College, Amravati                                            |                                                                    | 1500/-            |
| 6          | Dr. V.D. Kapse                                | National Workshop On Recent<br>Intelligence in Material And<br>Bio Medical Sciences at<br>Narkhede College, Bhusawal |                                                                    | 1000/-            |
| 7          | Prof. S. L.<br>Kottewar                       | National Conference At<br>Nankibai Wadhvani College,<br>Yewatmal                                                     |                                                                    | 500/-             |
|            | o the last respective to                      |                                                                                                                      | Total                                                              | 9600/-            |