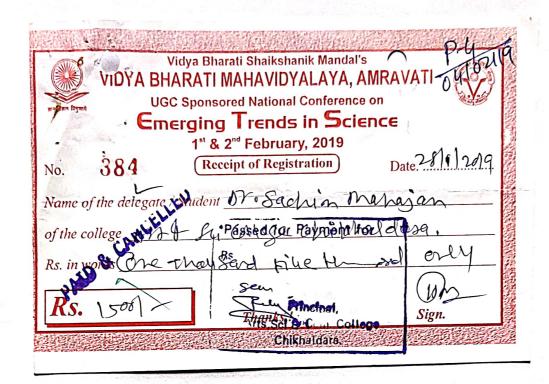

the sum of Rs. 1000) - (In Words) One thousand

On Account of the following

|                                          | Amount |     |
|------------------------------------------|--------|-----|
| On What Account                          | Rs.    | Ps  |
| 1. Registration Fees for OP/RC/STC/Other | 1000   | = 0 |
| 2. Lodging & Boarding Changer            |        |     |
| 3. Other receipts PAID & CANCELI         | .€D    |     |
| Vide DD/PO/CH/CASH: 67349)               |        |     |
| DATE: 20/8/19                            |        |     |
| BANK: SGBAU, BOM, Auf                    |        |     |
| Paged for Payment 101                    | 1000   | 200 |

Date: 23/8/19

Principal

Accountant

20/10/2019