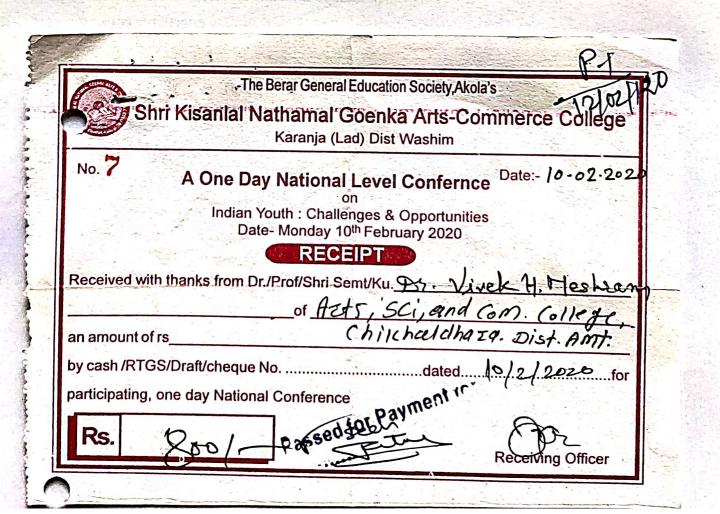

| Outward No : | Date : |
|--------------|--------|
|              |        |

--2-

| 2020 | Dr. V.H. Meshram    | National Conference on<br>Indian Youth challenges and<br>opportunities   | Kisanlal Nathamal<br>Goyenka ASC<br>College, Karanja,<br>Distt. Washim             | 800  |
|------|---------------------|--------------------------------------------------------------------------|------------------------------------------------------------------------------------|------|
| 2020 | Prof. A R. Kanhu    | Shreyanka Paddhati                                                       | Gadge Maharaj ASC<br>College, Walgaon                                              | 200  |
| 2020 | Prof. V.M. Morey    | Shreyanka Paddhati                                                       | Gadge Maharaj ASC<br>College, Walgaon                                              | 200  |
| 2020 | Prof. S.L. Kottewar | Shreyanka Paddhati                                                       | Gadge Maharaj ASC<br>College, Walgaon                                              | 200  |
| 2020 | Prof. A. R. Kanhu   | National Conference on<br>NEO Indian Economical<br>Issue and Development | Late Rajkamalji Bharti<br>Arts, Science and<br>Commerce College,<br>ARNI, Yavatmal | 1000 |
| 2020 | Dr. A.R. Bakshi     | National conference on<br>Bharatiya Sanskruti, Sahitya<br>Ewam Samaj     | Sanchay, Shodh Foundation Nepal University, Kathmandu                              | 3000 |

NCRTMPCLS - 2020

7th February 2020

RECEIPT

| Eate 7/2/20                                   | . Receipt No                                                           |
|-----------------------------------------------|------------------------------------------------------------------------|
| Received Rs 900 from Prof/<br>of A-As Commune | Dr. usha. S. wasnik.<br>Le Scrence Collège Chikaldon                   |
| towards the registration fees as Stud         | dent/Academician/Researcher/Industry for CLS - 2020 by CASH/RTGS/NEFT. |
| Thanks                                        | CSID OF Receiver                                                       |

Principal

स्व. बाबासाहेब वन्हाडे शिक्षण संस्था, अमरावती द्वारा संचादित संत गाडगे महाराज कला, वाणिज्य व विज्ञान महाविद्यालय, 12/02 वलगांव, ता.जि.अमरावती (महाराष्ट्र) दि. 0//02/2020 प्रक. दिवसीय कार्यशाळा दि. 0//02/2020 प्रक. विवसीय कार्यशाळा प्रत./प्रा. १शित-देर्ग रु. छोन्तेबार महाविद्यालयम् नाव ळाळा', विद्यान य वाणिज्य महाविद्यालय् न्यंक्रिक्त अयांक पद्धती या विषयावर चर्चासत्रामध्ये सहमागावद्दल कार्याचे कडून पसंतीवर आधारित श्रेयांक पद्धती या विषयावर चर्चासत्रामध्ये सहमागावद्दल कार्याचे कडून पसंतीवर आधारित श्रेयांक पद्धती या विषयावर चर्चासत्रामध्ये सहमागावद्दल कार्याचे कडून पसंतीवर आधारित श्रेयांक पद्धती या विषयावर चर्चासत्रामध्ये सहमागावद्दल कार्याचे कडून परंतीवर अधारित श्रेयांक पद्धती या विषयावर चर्चासत्रामध्ये सहमागावद्दल कार्याचे कडून परंतीवर अधारित श्रेयांक पद्धती या विषयावर चर्चासत्रामध्ये सहमागावद्दल कार्याचे कडून परंतीवर अधारित श्रेयांक पद्धती या विषयावर चर्चासत्रामध्ये सहमागावद्दल कार्याचे कडून परंतीवर अधारित श्रेयांक पद्धती या विषयावर चर्चासत्रामध्ये सहमागावद्दल कार्याचे कडून परंतीवर अधारित श्रेयांक पद्धती या विषयावर चर्चासत्रामध्ये सहमागावद्दल कार्याचे कडून परंतीवर अधारित श्रेयांक पद्धती या विषयावर चर्चासत्रामध्ये सहमागावद्दल कार्याचे कडून परंतीवर अधारित श्रेयांक पद्धती या विषयावर चर्चासत्रामध्ये सहमागावद्दल कार्याचे कर्चाचे कर्चाचे