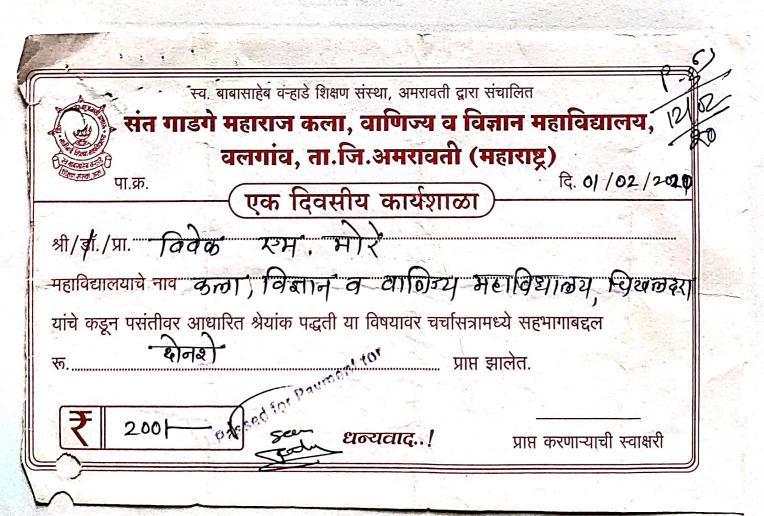

Principal

स्व. बाबासाहेब वन्हाडे शिक्षण संस्था, अमरावती द्वारा संचादित संत गाडगे महाराज कला, वाणिज्य व विज्ञान महाविद्यालय, 12/02 वलगांव, ता.जि.अमरावती (महाराष्ट्र) दि. 0//02/2020 प्रक. दिवसीय कार्यशाळा दि. 0//02/2020 प्रक. विवसीय कार्यशाळा प्रत./प्रा. १शित-देर्ग रु. छोन्तेबार महाविद्यालयम् नाव ळाळा', विद्यान य वाणिज्य महाविद्यालय् न्यंक्रिक्त अयांक पद्धती या विषयावर चर्चासत्रामध्ये सहमागावद्दल कार्याचे कडून पसंतीवर आधारित श्रेयांक पद्धती या विषयावर चर्चासत्रामध्ये सहमागावद्दल कार्याचे कडून पसंतीवर आधारित श्रेयांक पद्धती या विषयावर चर्चासत्रामध्ये सहमागावद्दल कार्याचे कडून पसंतीवर आधारित श्रेयांक पद्धती या विषयावर चर्चासत्रामध्ये सहमागावद्दल कार्याचे कडून परंतीवर अधारित श्रेयांक पद्धती या विषयावर चर्चासत्रामध्ये सहमागावद्दल कार्याचे कडून परंतीवर अधारित श्रेयांक पद्धती या विषयावर चर्चासत्रामध्ये सहमागावद्दल कार्याचे कडून परंतीवर अधारित श्रेयांक पद्धती या विषयावर चर्चासत्रामध्ये सहमागावद्दल कार्याचे कडून परंतीवर अधारित श्रेयांक पद्धती या विषयावर चर्चासत्रामध्ये सहमागावद्दल कार्याचे कडून परंतीवर अधारित श्रेयांक पद्धती या विषयावर चर्चासत्रामध्ये सहमागावद्दल कार्याचे कडून परंतीवर अधारित श्रेयांक पद्धती या विषयावर चर्चासत्रामध्ये सहमागावद्दल कार्याचे कडून परंतीवर अधारित श्रेयांक पद्धती या विषयावर चर्चासत्रामध्ये सहमागावद्दल कार्याचे कर्चाचे कर्चाचे