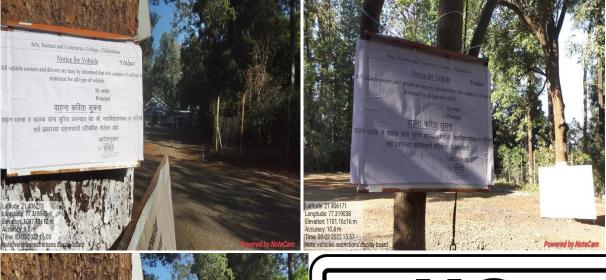

Restricted entry of automobiles

-NO-VEHICLE ENTRY BEYOND THIS POINT

Restricted entry of automobiles