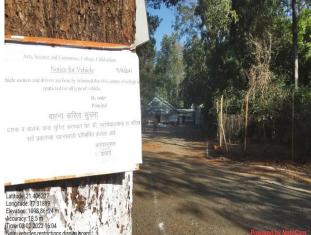

Restricted entry of automobiles

-NO-VEHICLE ENTRY BEYOND THIS POINT

Restricted entry of automobiles