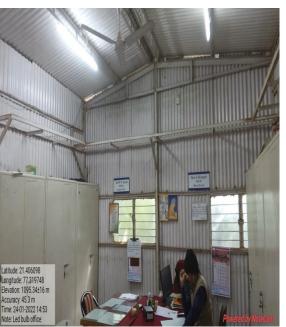

Use of Led Bulbs in Library

Use of led Bulbs in Office

Use of Led Bulbs in Principal Office

Use of Led Bulbs in Teaching Room/ Department