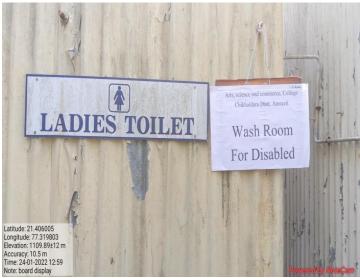

# Sipna Shikshan Prasark Mandal Amravati's Arts, Science and Commerce College, Chikhaldara Distt. Amravati

The Institution has disabled-friendly, barrier free environment - Disabled-friendly washrooms