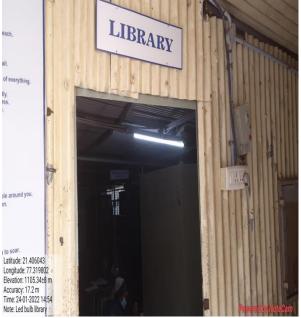

Use of Led Bulbs in Library

Use of led Bulbs in Office

Use of Led Bulbs in Principal Office

Use of Led Bulbs in Teaching Room/ Department