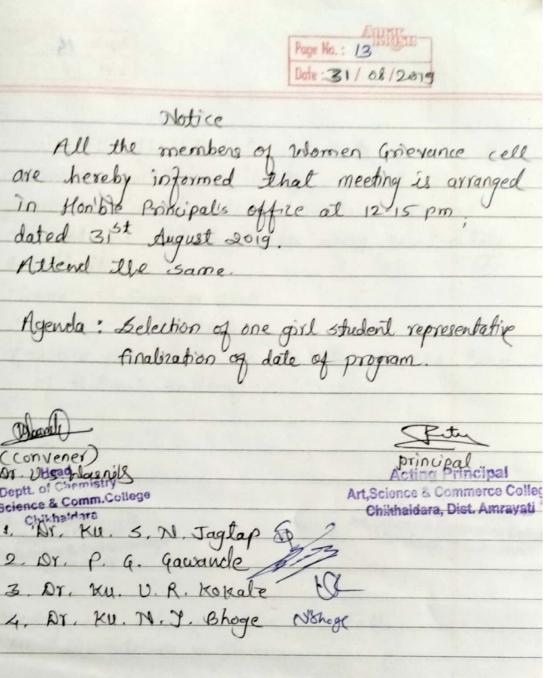

#### Notice

all the members of Inlomen Grievance Cell are hereby informed that meeting (urgent) will be held on 16th Nov-2021, Juriday at 12.30 pm to consider the item given below.

\* Renaming of Women Grievance cell as Internal complaints committee

Deptt. or omenicity Arts Eripson & Comm. College

Art, Science & Commerce Colle Chikhaldara

1 Dr. ku. s.N. Jagtap 7

Dr. P. G. Gawande

3. Dr. hu. U. R. Kokate

4. Ar. W. N. J. Bhoge.

Minutes of meeting

Meeting started at 12.30 pm under the chairmanship of Dr. R. S. Jaipurker, Principal of the college. Dr. U.S. Wasnile gave warm welcome to all the

members present I weeting tollowed by regarding the istem

\* As per the letter of HRDE, WGC renamed as

ICC (Interal complaints committee) \* Notesheet Submitted regarding above issue.

x meeting ended with vote of thanks