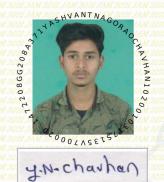

#### CANDIDATE'S DETAILS

Name:

YASHVANT NAGORAO CHAVHAN

Date of Birth: 17-Mar-2001

Parent's Name:

NAGORAO BABARAO CHAVHAN

Registration Number:

GG208A371