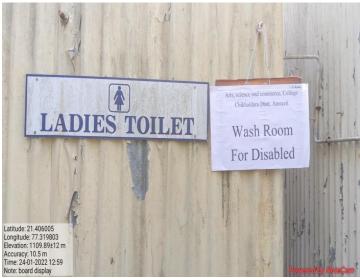

## Sipna Shikshan Prasark Mandal Amravati's Arts, Science and Commerce College, Chikhaldara Distt. Amravati

The Institution has disabled-friendly, barrier free environment - Disabled-friendly washrooms