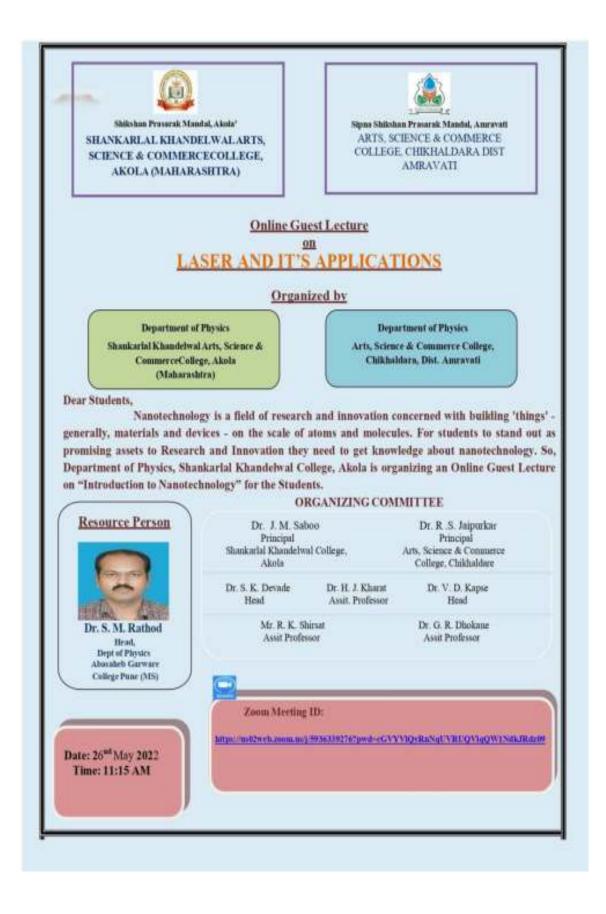

# Department of Physics

# Arts, Science and Commerce College, Chikhaldara, Distt.: Amravati (M. S.) Title of the Activity: A lecture on "Research Methodologies in Physical Sciences"

|    | SN  | (2021-22)<br>Details of the Person                            |                                                                                                                                                                                                                 |  |  |  |
|----|-----|---------------------------------------------------------------|-----------------------------------------------------------------------------------------------------------------------------------------------------------------------------------------------------------------|--|--|--|
|    | 1.  | Program organized by                                          | Details of the Program                                                                                                                                                                                          |  |  |  |
| T  | 2   | Program Level                                                 | Department of Physics                                                                                                                                                                                           |  |  |  |
| t  |     |                                                               | College Level under MOU                                                                                                                                                                                         |  |  |  |
|    |     |                                                               | A lecture on "Research Methodologies in Physical<br>Sciences"                                                                                                                                                   |  |  |  |
|    |     | Title of the Program & other details                          | Joint Venture: Under MoU                                                                                                                                                                                        |  |  |  |
|    | 3.  |                                                               | If Yes mention Name:<br>Department of Physics, Arts, Science & Commerce<br>College, Kiran Nagar, Amravati (M. S.) AND<br>Department of Physics, Shankarlal Khandelwal Arts, &<br>Science College, Akola (M. S.) |  |  |  |
|    | 4.  | Name of Speaker / Guest and<br>his/ her Address & designation | <ol> <li>Prof. Dr. A. U. Bajpeyee from MoU partner</li> <li>(Cell: 9422157797)</li> </ol>                                                                                                                       |  |  |  |
|    |     |                                                               | Online                                                                                                                                                                                                          |  |  |  |
| 5  |     | Nature of Program                                             | If online mention link:<br>Venue: Zoom room linked at:<br>https://us02web.zoom.us/j/89656783870?pwd=Z8pizgQa3EY/<br>3xzT49wTjLHmoZfb4F.1<br>Meeting ID: 896 5678 3870                                           |  |  |  |
| 6. | A   | im / Objective of Program                                     | Passcode: 754300<br>Listed in the report                                                                                                                                                                        |  |  |  |
|    |     | No. of Participant                                            | Total: 27                                                                                                                                                                                                       |  |  |  |
|    |     |                                                               |                                                                                                                                                                                                                 |  |  |  |
| 7. | N   |                                                               | Research Scholars: 16                                                                                                                                                                                           |  |  |  |
|    | 1   |                                                               | Teachers: 06                                                                                                                                                                                                    |  |  |  |
|    | 1   |                                                               | Others: 05                                                                                                                                                                                                      |  |  |  |
| -  | +   |                                                               | Total: 27                                                                                                                                                                                                       |  |  |  |
|    | Pu  | blication through:                                            | YouTube link:<br>http://youtu.be/KdiynArXSVg<br>Attached after this Front Page<br>Listed in the report                                                                                                          |  |  |  |
|    | De  | tail information of Program                                   |                                                                                                                                                                                                                 |  |  |  |
| ), |     | tput of the Program                                           |                                                                                                                                                                                                                 |  |  |  |
|    |     |                                                               | Organized by the Department of Physics<br>1) Dr. V. D. Kapse<br>2) Dr. G. R. Dhokane                                                                                                                            |  |  |  |
|    | Rep | ort Signatory/ies                                             | Dr. V. D. Kapse<br>Dr. A. U.Bajpeyee<br>Dr. S. K. Devade                                                                                                                                                        |  |  |  |