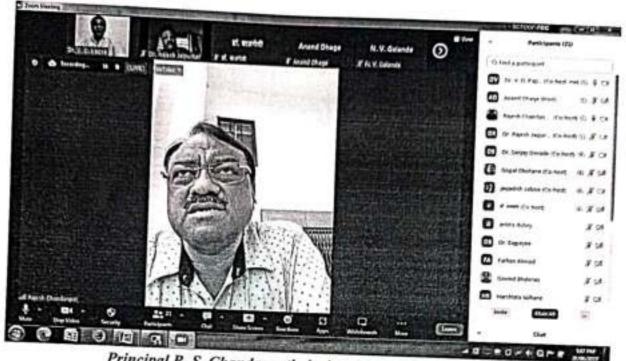

## Principal Dr. R. S. Chandanpath was a Chief Guest.

He gave wishes to the research scholars and appreciated the platform made available for the researchers under both the Institutions.

He also suggested to take the benefit of such platforms for work to build the nation.

He said that patents is the ultimate output of the research by which nation is recognized across the globe.

Principal Dr. Jagdish Saboo, Shankarlal Khandelwal Arts & Science College, Akola inaugurated the programme with valuable guidance to students.

## Dr. A. U. Bajpeyee was the speaker.

Since the title of the activity is "Research Methodologies in Physical Sciences"

With due worth he explained all the fundamental steps in research in Physical Sciences in very simple language. He suggested good approaches in research.

Principal R. S. Chandanpath during the inaugural function.

Principal Dr. Jagdish Saboo delivering the lecture as an inaugurator

PRINCIPAL Art. Science & Commerco Colles, Chikhaidara

Dr. A. U. Bajpeyee delivering the lecture as a resource person