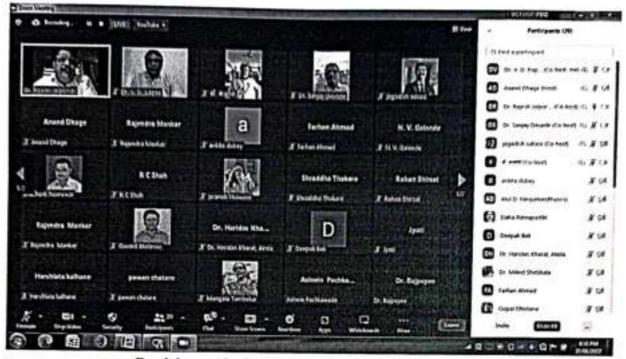

Dr. V. D. Kapse announced open discussion and query solving session in which after the interaction, queries have been resolved.

Dr. S. K. Devade, at the end, thanked all the participants, Chairman of the program, Chief Guest with special thanks to Prof. Sawarkar, who handled the technical aspects.

#### Number of participants:

27 (16 Research Scholars, 06 Teachers and 05 Others)

Dr. A. U. Bajpeyee delivering the lecture as a resource person

Participants during the lecture by Dr. A. U. Bajpeyee

Presidential address by Principal R. S. Jaipurkar

Participants during the lecture by Dr. A. U. Bajpeyee

ML

PRBCIPAL Art, Science & Commerce College, Chitheidara Submitted by:

spece e.,

Dr. Kapse V. D. (as a Host)