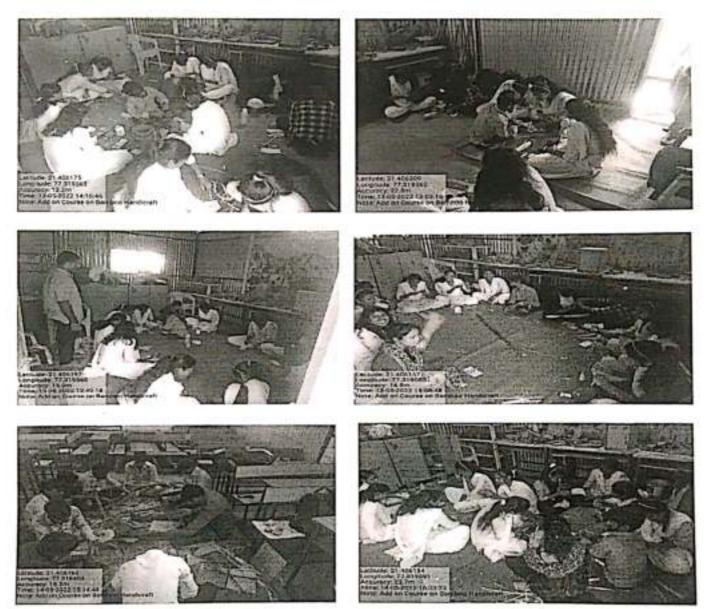

Shri Sarda Education Society (1008)'s (A Linguistic Minority Education Institute)

SMT RADHABAI SARDA ARTS, COMMERCE AND SCIENCE COLLEGE ANJANGAON SURJI, DIST- AMRAVATI (Maharashtra) 444705 (Affiliated to Sant Gadge Baba Amravati University, Amravati NAAC Accredited 'A' with CGPA 3.21