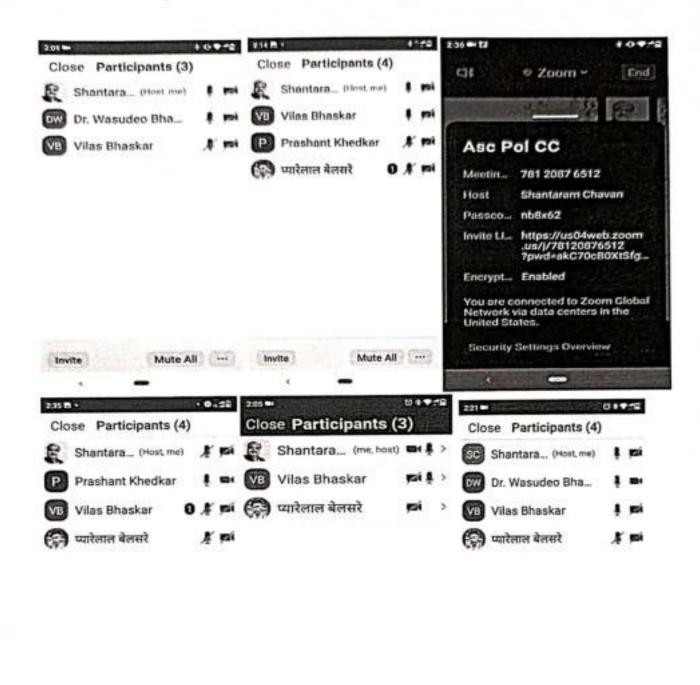

#### Link of the programme:

Zoom room linked at:

https://us02web.zoom.us/j/89656783870?pwd=Z8pizgQa3EYf3xzT49wTjLHmoZfb4F.1

Meeting ID: 896 5678 3870

Passcode: 754300

and all and a second

Time-2 to 4 pm, online by zoom meeting

| Topic covered                        | Name of the faculty    | Date    | Meeting ID  | Pass code |
|--------------------------------------|------------------------|---------|-------------|-----------|
| Political Participation              | Dr. S.P. Chavan        | 25/2/22 | 7433009778  | 7P6gdD    |
| Leadership                           | Dr. W.W. Bhagat        | 26/2/22 | 71590144436 | 433FRf    |
| Role of Political leadership         | Dr.A.D. Kale           | 27/2/22 | 73176687626 | EIGIPd    |
| Local Self Government                | Dr.Prashant Khedkar    | 28/2/22 | 79321266579 | RBp9CA    |
| Election                             | Dr. R. N. Fulari       | 1/3/22  | 74651476285 | MbtWh3    |
| Democracy                            | Dr. S.P. Chavan        | 2/3/22  | 72447462780 | КЗ62јр    |
| local Self Government- Meaning       | Dr. A.D. Kale          | 3/3/22  | 78120876512 | Nb8x62    |
| Local Self Government (Rural) Z.P.   | Dr. W.W. Bhagat        | 4/3/22  | 78979330167 | SgpA5e    |
| Gram Panchayat                       | Dr.Prashant Khedkar    | 5/3/22  | 76062245201 | S22sLm    |
| Panchyat samittee                    | Prof.surendra kinhikar | 6/3/22  | 72694740699 | xUVg30    |
| Women participation in rural LSG     | Dr. R. N. Fulari       | 7/3/22  | 79212723724 | 10cVk0    |
| Women leadership in rural LSG        | Dr. A.D. Kale          | 8/3/22  | 79644450171 | 2rAgRN    |
| Structure and function of Gram Sabha | Dr.S.P. Chavan         | 9/3/22  | 7433009778  | P30G2B    |
| Participation in Gram Sabha          | Prof.surendra kinhikar | 10/3/22 | 79534515736 | aXz9hc    |
| Examination and result               | Dr. S.P.Chavan         | 11/3/22 | Google form | Chicken   |