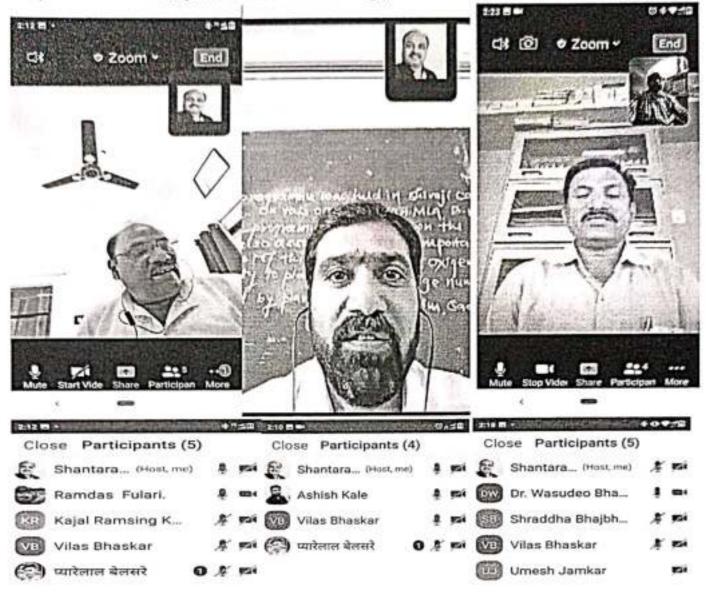

Principal R. S. Chandanpath during the inaugural function.

Principal Dr. Jagdish Saboo delivering the lecture as an inaugurator

PRINCIPAL Art. Science & Commerco Colles, Chikhaidara

Dr. A. U. Bajpeyee delivering the lecture as a resource person

Dr. A. U. Bajpeyee delivering the lecture as a resource person

Participants during the lecture by Dr. A. U. Bajpeyee

Presidential address by Principal R. S. Jaipurkar

Participants during the lecture by Dr. A. U. Bajpeyee