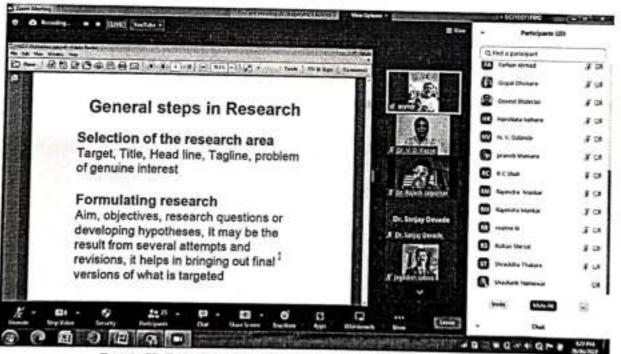

## Dr. A. U. Bajpeyee was the speaker.

Since the title of the activity is "Research Methodologies in Physical Sciences"

With due worth he explained all the fundamental steps in research in Physical Sciences in very simple language. He suggested good approaches in research.

He focused on the steps in research rather than the title of the project / article / thesis title.