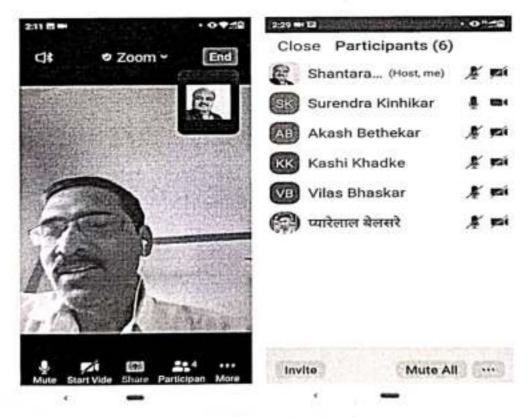

# Arts, Science and Commerce College, Chikhaldara, Distt.: Amravati (M. S.) Title of the Activity: A lecture on "Research Methodologies in Physical Sciences"

|    | SN  | (2021-22)<br>Details of the Person                            |                                                                                                                                                                                                                 |  |  |  |
|----|-----|---------------------------------------------------------------|-----------------------------------------------------------------------------------------------------------------------------------------------------------------------------------------------------------------|--|--|--|
|    | 1.  | Program organized by                                          | Details of the Program                                                                                                                                                                                          |  |  |  |
| T  | 2   | Program Level                                                 | Department of Physics                                                                                                                                                                                           |  |  |  |
| t  |     |                                                               | College Level under MOU                                                                                                                                                                                         |  |  |  |
|    |     |                                                               | A lecture on "Research Methodologies in Physical<br>Sciences"                                                                                                                                                   |  |  |  |
|    |     | Title of the Program & other details                          | Joint Venture: Under MoU                                                                                                                                                                                        |  |  |  |
|    | 3.  |                                                               | If Yes mention Name:<br>Department of Physics, Arts, Science & Commerce<br>College, Kiran Nagar, Amravati (M. S.) AND<br>Department of Physics, Shankarlal Khandelwal Arts, &<br>Science College, Akola (M. S.) |  |  |  |
|    | 4.  | Name of Speaker / Guest and<br>his/ her Address & designation | <ol> <li>Prof. Dr. A. U. Bajpeyee from MoU partner</li> <li>(Cell: 9422157797)</li> </ol>                                                                                                                       |  |  |  |
|    |     |                                                               | Online                                                                                                                                                                                                          |  |  |  |
| 5  |     | Nature of Program                                             | If online mention link:<br>Venue: Zoom room linked at:<br>https://us02web.zoom.us/j/89656783870?pwd=Z8pizgQa3EY/<br>3xzT49wTjLHmoZfb4F.1<br>Meeting ID: 896 5678 3870                                           |  |  |  |
| 6. | A   | im / Objective of Program                                     | Passcode: 754300<br>Listed in the report                                                                                                                                                                        |  |  |  |
|    |     | No. of Participant                                            | Total: 27                                                                                                                                                                                                       |  |  |  |
|    |     |                                                               |                                                                                                                                                                                                                 |  |  |  |
| 7. | N   |                                                               | Research Scholars: 16                                                                                                                                                                                           |  |  |  |
|    | 1   |                                                               | Teachers: 06                                                                                                                                                                                                    |  |  |  |
|    | 1   |                                                               | Others: 05                                                                                                                                                                                                      |  |  |  |
| -  | +   |                                                               | Total: 27                                                                                                                                                                                                       |  |  |  |
|    | Pu  | blication through:                                            | YouTube link:<br>http://youtu.be/KdiynArXSVg<br>Attached after this Front Page<br>Listed in the report                                                                                                          |  |  |  |
|    | De  | tail information of Program                                   |                                                                                                                                                                                                                 |  |  |  |
| ), |     | tput of the Program                                           |                                                                                                                                                                                                                 |  |  |  |
|    |     |                                                               | Organized by the Department of Physics<br>1) Dr. V. D. Kapse<br>2) Dr. G. R. Dhokane                                                                                                                            |  |  |  |
|    | Rep | ort Signatory/ies                                             | Dr. V. D. Kapse<br>Dr. A. U.Bajpeyee<br>Dr. S. K. Devade                                                                                                                                                        |  |  |  |

## A report on A lecture on "Research Methodologies In Physical Sciences"

Organized by

Department of Physics

Arts, Science & Commerce College, Chikhaldara, Dist: Amravati (M. S.)

And as a MoU partner

Department of Physics, Arts Commerce and Science College, Kiran Nagar, Amravati (M. S.) Department of Physics, Shankarlal Khandelwal Arts, & Science College, Akola (M. S.)

#### June 28, 2022

Name of the Activity: A lecture on "Research Methodologies in Physical Sciences" Date: 28-06-2022

Venue: Online using ZOOM Conference App

#### Link of the programme:

Zoom room linked at:

https://us02web.zoom.us/j/89656783870?pwd=Z8pizgQa3EYf3xzT49wTjLHmoZfb4F.1

Meeting ID: 896 5678 3870

Passcode: 754300