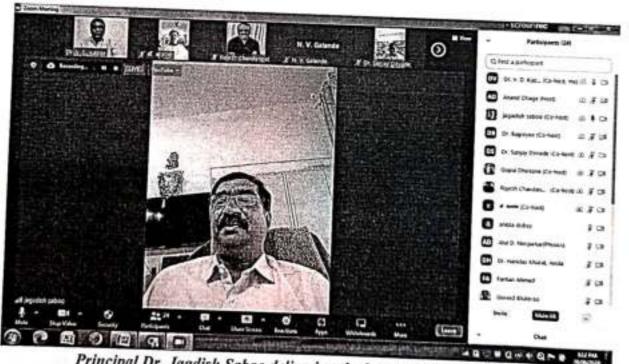

He said that patents is the ultimate output of the research by which nation is recognized across the globe.

Principal Dr. Jagdish Saboo, Shankarlal Khandelwal Arts & Science College, Akola inaugurated the programme with valuable guidance to students.

# Principal Dr. R. S. Jaipurkar chaired the program.

Dr. Jaipurkar gave the information about the Research Centers at the College. He announced open college platform for young researchers. He declared every possible help to the research scholars.

Principal R. S. Chandanpath during the inaugural function.

Principal Dr. Jagdish Saboo delivering the lecture as an inaugurator

PRINCIPAL Art. Science & Commerco Colles, Chikhaidara

Dr. A. U. Bajpeyee delivering the lecture as a resource person

Dr. A. U. Bajpeyee delivering the lecture as a resource person

Participants during the lecture by Dr. A. U. Bajpeyee

Presidential address by Principal R. S. Jaipurkar

Participants during the lecture by Dr. A. U. Bajpeyee