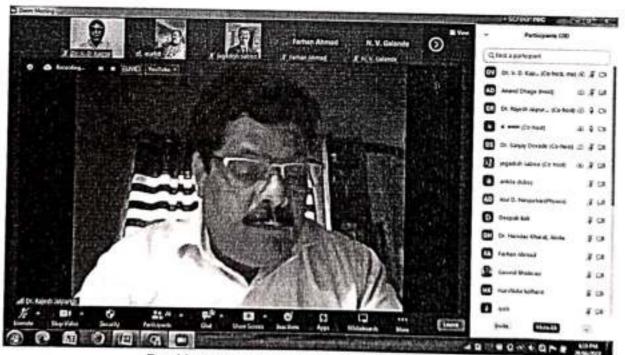

## Dr. A. U. Bajpeyee was the speaker.

Since the title of the activity is "Research Methodologies in Physical Sciences"

With due worth he explained all the fundamental steps in research in Physical Sciences in very simple language. He suggested good approaches in research.

He focused on the steps in research rather than the title of the project / article / thesis title.

Principal R. S. Chandanpath during the inaugural function.

Principal Dr. Jagdish Saboo delivering the lecture as an inaugurator

PRINCIPAL Art. Science & Commerco Colles, Chikhaidara

Dr. A. U. Bajpeyee delivering the lecture as a resource person

Dr. A. U. Bajpeyee delivering the lecture as a resource person

Participants during the lecture by Dr. A. U. Bajpeyee

Presidential address by Principal R. S. Jaipurkar

Participants during the lecture by Dr. A. U. Bajpeyee