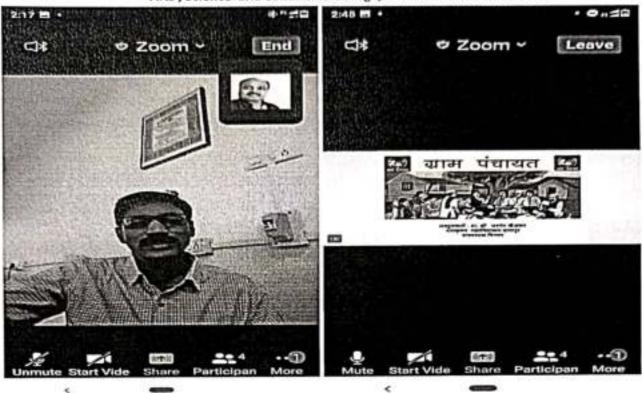

Principal R. S. Chandanpath during the inaugural function.

Principal Dr. Jagdish Saboo delivering the lecture as an inaugurator

PRINCIPAL Art. Science & Commerco Colles, Chikhaidara

Dr. A. U. Bajpeyee delivering the lecture as a resource person

Dr. A. U. Bajpeyee delivering the lecture as a resource person

Participants during the lecture by Dr. A. U. Bajpeyee

Presidential address by Principal R. S. Jaipurkar

Participants during the lecture by Dr. A. U. Bajpeyee