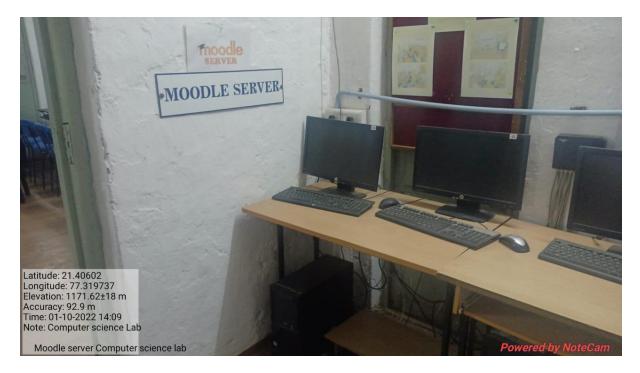

LCD facility at Room Number 06

LCD facility at Department of Apiculture

**MOODLE Server, Department of Computer Science** 

**Television at Department of Computer Science** 

Wi-Fi Router at Department of Industrial Chemistry