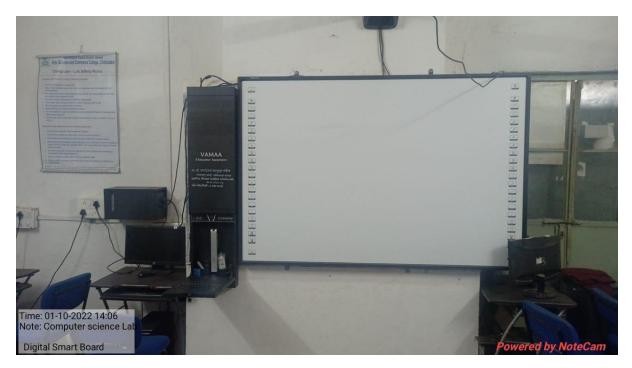

## **ICT- enabled facilities**

**Computers Science Laboratory** 

**Digital Smart Board at Department of Computer Science** 

LAN facility at Computer Science laboratory

LCD facility at Seminar Hall

LCD facility at Computer Science Laboratory