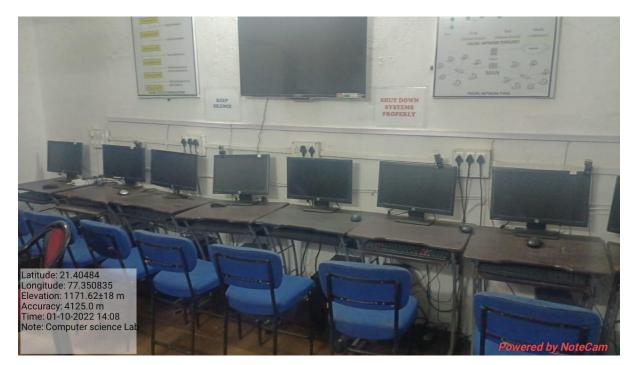

## **ICT- enabled facilities**

**Computers Science Laboratory** 

**Digital Smart Board at Department of Computer Science** 

LAN facility at Computer Science laboratory

LCD facility at Seminar Hall

LCD facility at Computer Science Laboratory