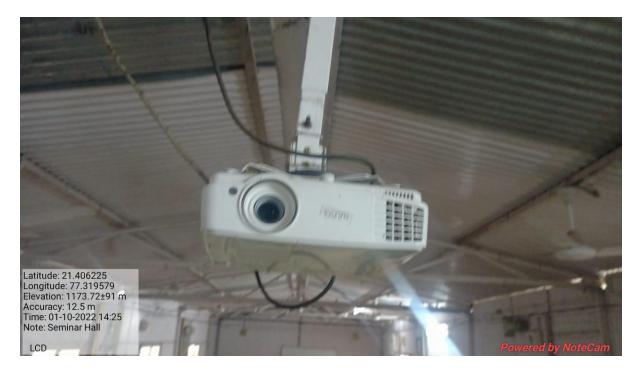

## **ICT- enabled facilities**

**Computers Science Laboratory** 

**Digital Smart Board at Department of Computer Science** 

LAN facility at Computer Science laboratory

LCD facility at Seminar Hall

LCD facility at Computer Science Laboratory