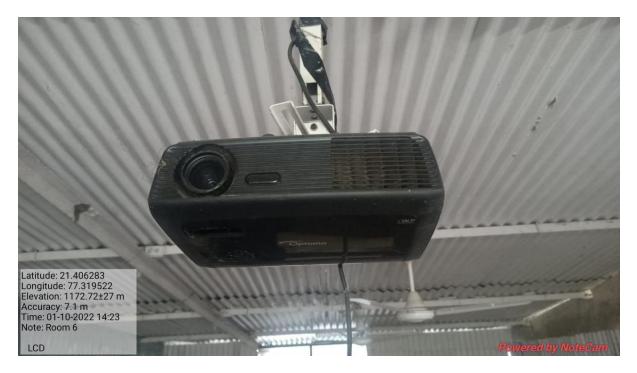

LCD facility at Room Number 06

LCD facility at Department of Apiculture

**MOODLE Server, Department of Computer Science** 

**Television at Department of Computer Science** 

Wi-Fi Router at Department of Industrial Chemistry