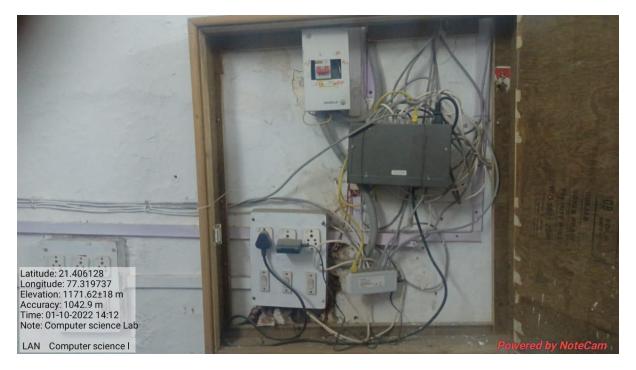

## **ICT- enabled facilities**

**Computers Science Laboratory** 

**Digital Smart Board at Department of Computer Science** 

LAN facility at Computer Science laboratory

LCD facility at Seminar Hall

LCD facility at Computer Science Laboratory