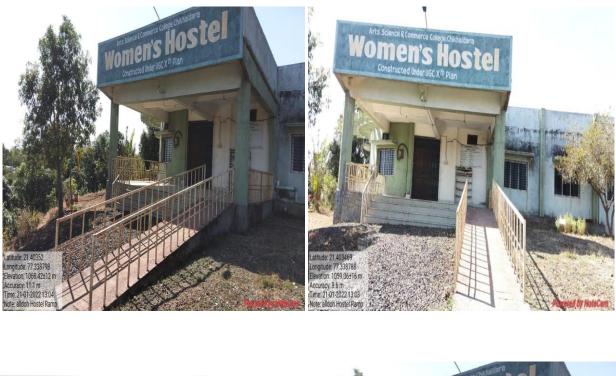

# Sipna Shikshan Prasark Mandal Amravati's Arts , Science and Commerce College, Chikhaldara Distt. Amravati

The Institution has disabled-friendly, barrier free environment

Ramp at Women's Hostel campus