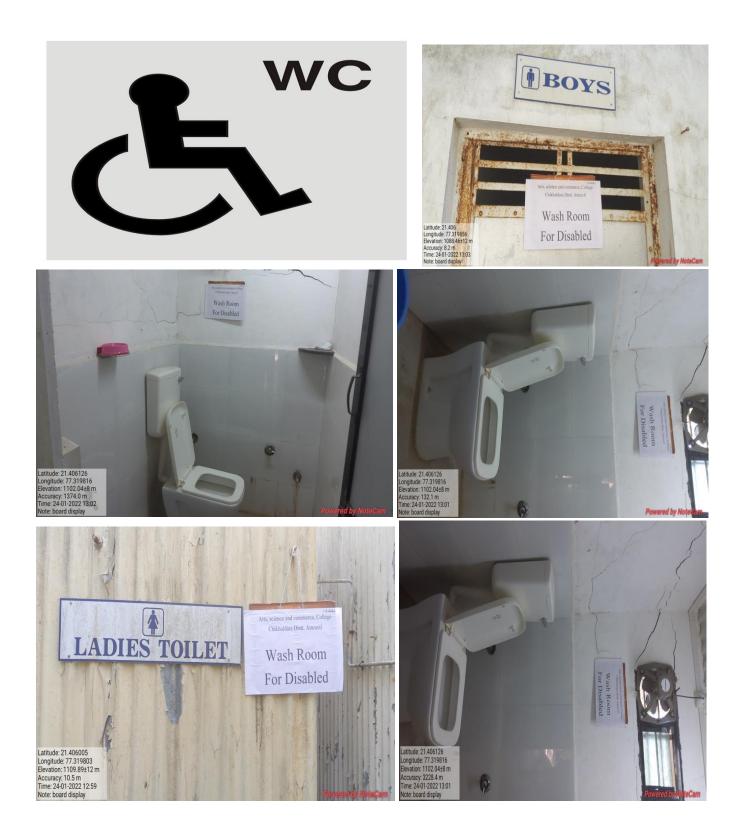

## Sipna Shikshan Prasark Mandal Amravati's Arts, Science and Commerce College, Chikhaldara Distt. Amravati The Institution has disabled-friendly, barrier free environment - Disabled-friendly washrooms